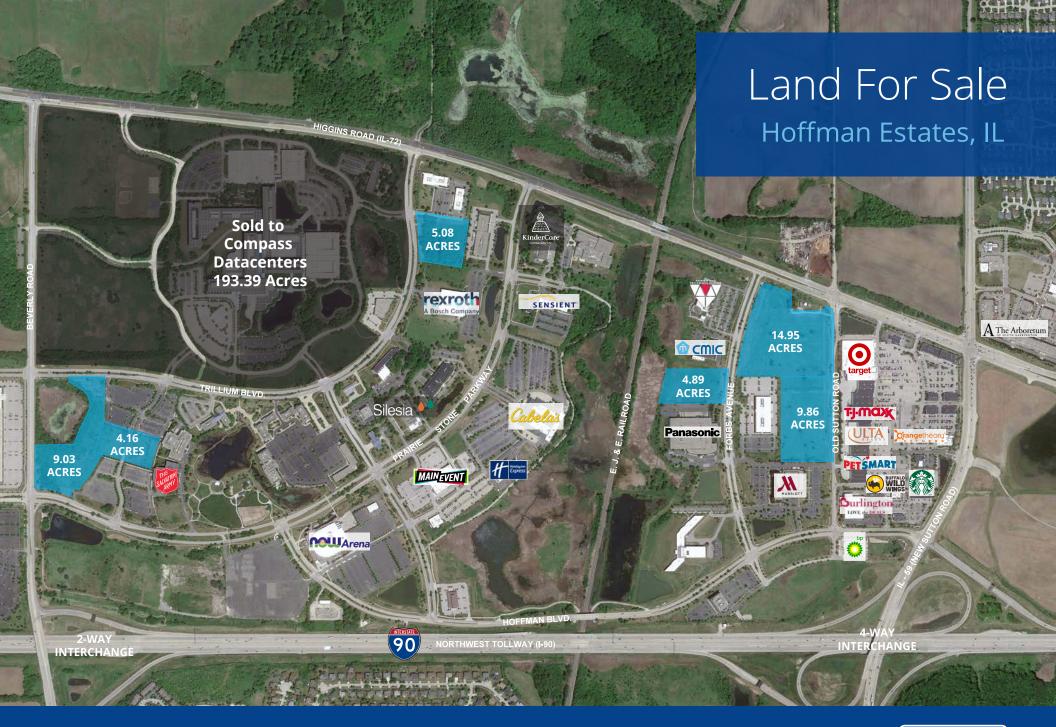

### Offering Highlights

**Development Opportunity** Bounded by Interstate 90, Sutton Rd (IL - 59), Higgins Rd (IL-72) and Beverly Rd in Hoffman Estates, IL

#### **PROPERTY**