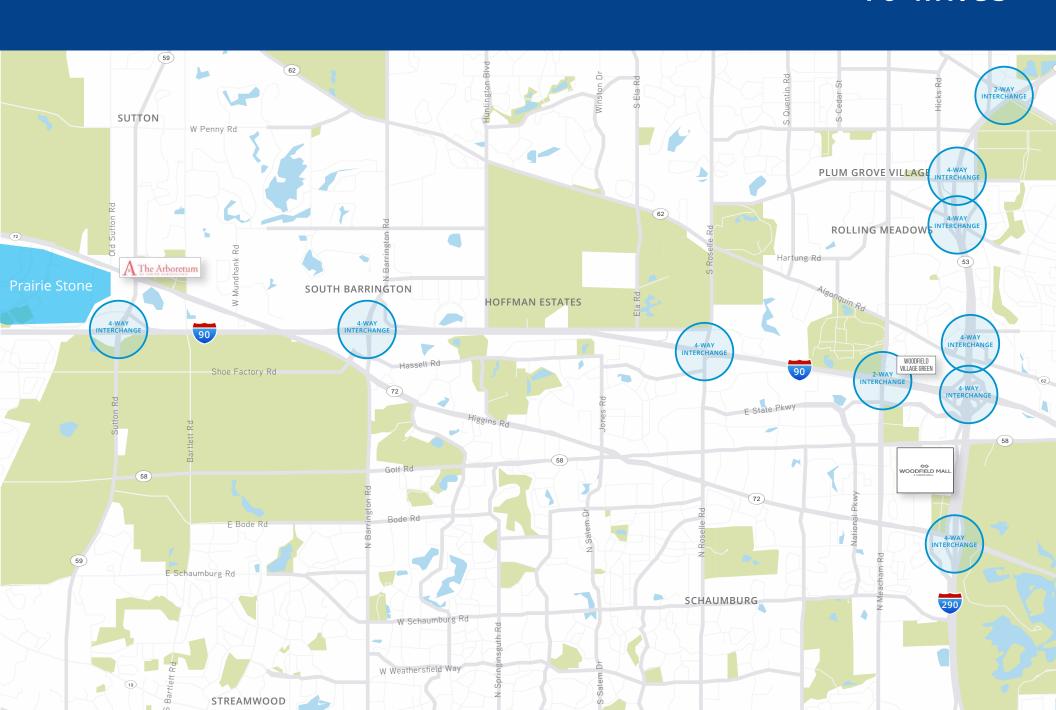

# OVER 200 All Within 10 Miles

### Location + Access

The land parcels are located in Prairie Stone, a world-class master planned corporate environment, in a park like setting offering users peace and tranquility. Direct access to two interchanges on Interstate 90 offer excellent accessibility to the entire suburban Chicago market and its deep labor pool. O'Hare International Airport is located 22 miles (30 minutes) from Prairie Stone and downtown Chicago is 33 miles (40 minutes) away.