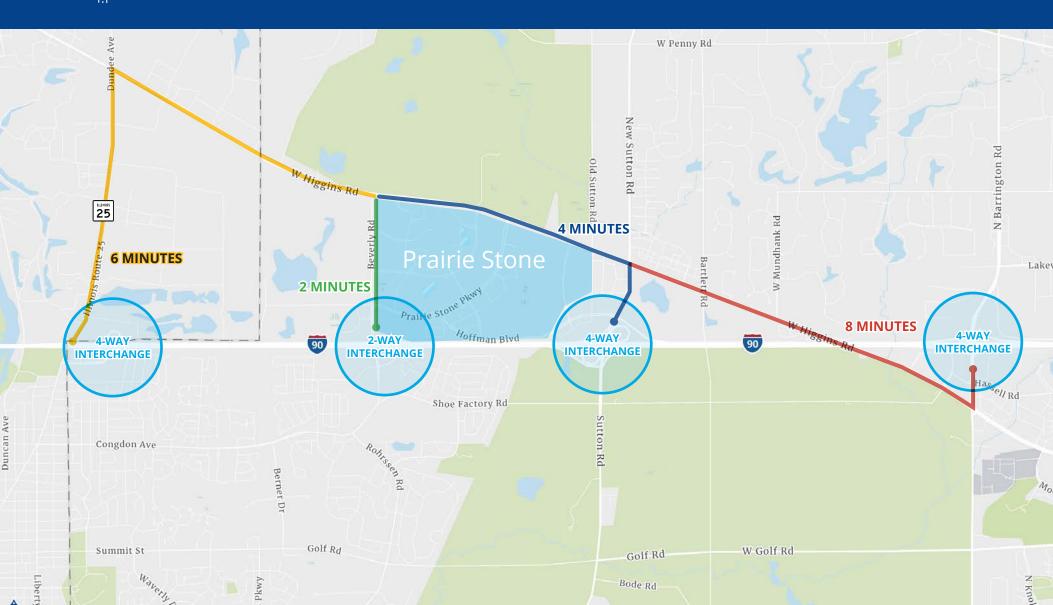

### Location + Access

The land parcels are located in Prairie Stone, a world-class master planned corporate environment, in a park like setting offering users peace and tranquility. Direct access to two interchanges on Interstate 90 offer excellent accessibility to the entire suburban Chicago market and its deep labor pool. O'Hare International Airport is located 22 miles (30 minutes) from Prairie Stone and downtown Chicago is 33 miles (40 minutes) away.

#### Access

Easy highway access at Route 59 Close to I-90 (Kennedy Expressway)

#### **Vehicles Per Day**

25,800 on Route 72 29,500 on Route 59 136,300 on I-90