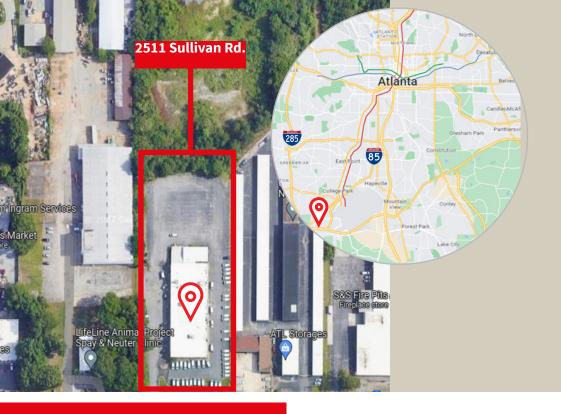

# 2511 Sullivan Rd.

Atlanta, GA 30337

### **Palmer Thomas**

JLL 3344 Peachtree Road NE, Suite 1200 Atlanta, GA 30326 +1 404.405.4911 palmer.thomas@jll.com

Interstate 85: 5 miles I-285: 6.8 miles

Hartsfield-Jackson International Airport: 1.5 miles

**Port of Savannah:** 

246.2 miles