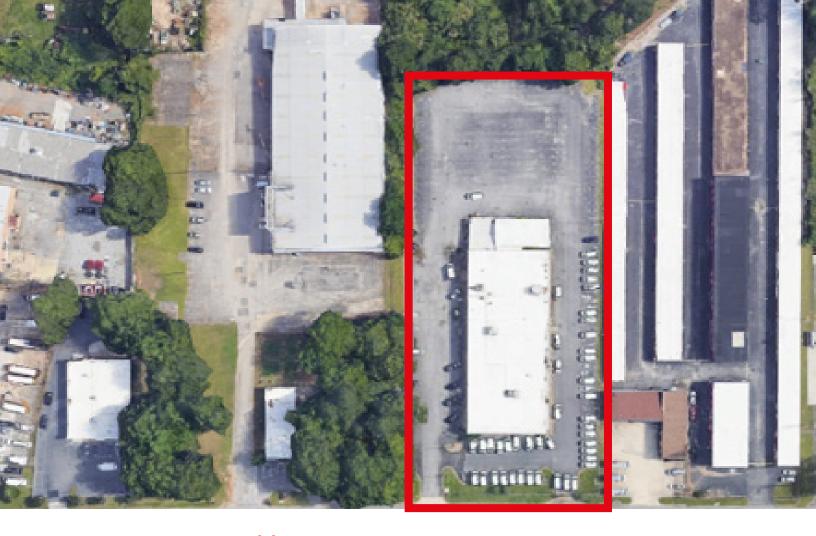

# 2511 Sullivan Rd.

Atlanta, GA 30337

## **Property Overview**

SUBMARKETAirport/I-85STOTAL BUILDING SIZE21,355 SF

ACRES 3.00
OFFICE 90%
CEILING HEIGHT 21'

**LOADING DOCKS**None, 2 Grade Level Doors **DRIVE IN DOORS**1 Ramped Loading Platform