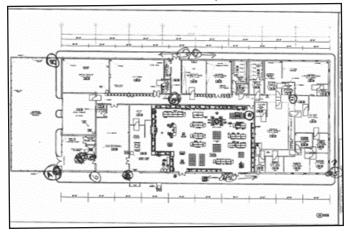

## **Property Overview**

SUBMARKETAirport/I-85STOTAL BUILDING SIZE21,355 SF

ACRES 3.00
OFFICE 90%
CEILING HEIGHT 21'

**LOADING DOCKS**None, 2 Grade Level Doors **DRIVE IN DOORS**1 Ramped Loading Platform

#### Total S.F. 21,355