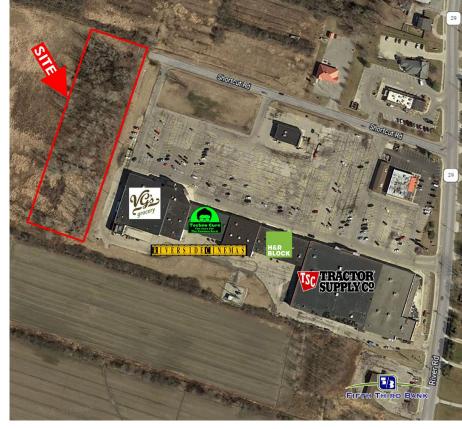

#### SITE INFO

Marine City, on the beautiful St. Clair River, offers an array of entertainment from antique stores to kayaking—all with a freighter view. Adjacent co-tenancy to the site are Tractor Supply Company, Riverside Cinemas, Techno Cure Computers & Video Games, and VG's Grocery.

#### SITE PLAN

**3 Acres** 198.43' x 659.02'