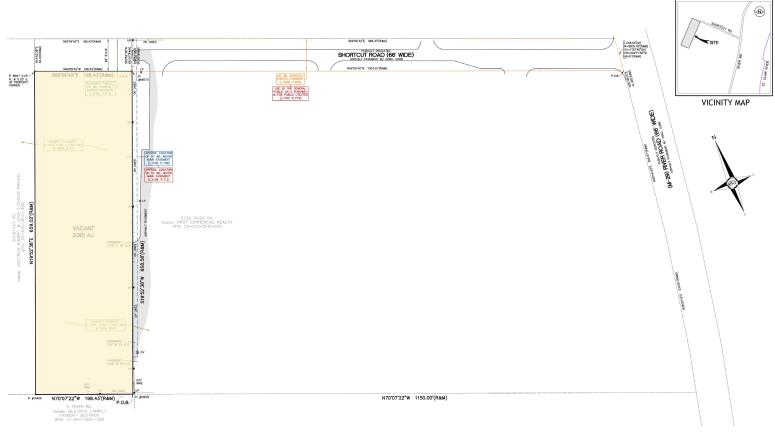

rmer Sears Redevelopment 6730 S River Rd, Marine City, MI 48039





Former Sears Redevelopment 6730 S River Rd, Marine City, MI 48039

#### **DEMOGRAPHICS**



| Area Demographics     | 1Mile    | 3 Mile   | 5 Mile   |
|-----------------------|----------|----------|----------|
| Est Population (2022) | 899      | 7,073    | 13,851   |
| Average HH Income     | \$60,628 | \$73,454 | \$75,768 |
| Households            | 388      | 3,064    | 5,802    |
| Median Age            | 44.0     | 44.1     | 45.3     |

| Area Demographics  | 1Mile | 3 Mile | 5 Mile |
|--------------------|-------|--------|--------|
| Total Businesses   | 46    | 274    | 368    |
| Daytime Population | 405   | 2,516  | 3,542  |





Former Sears Redevelopment 6730 S River Rd, Marine City, MI 48039

#### SITE PLAN



**3 Acres** 198.43' x 659.02'