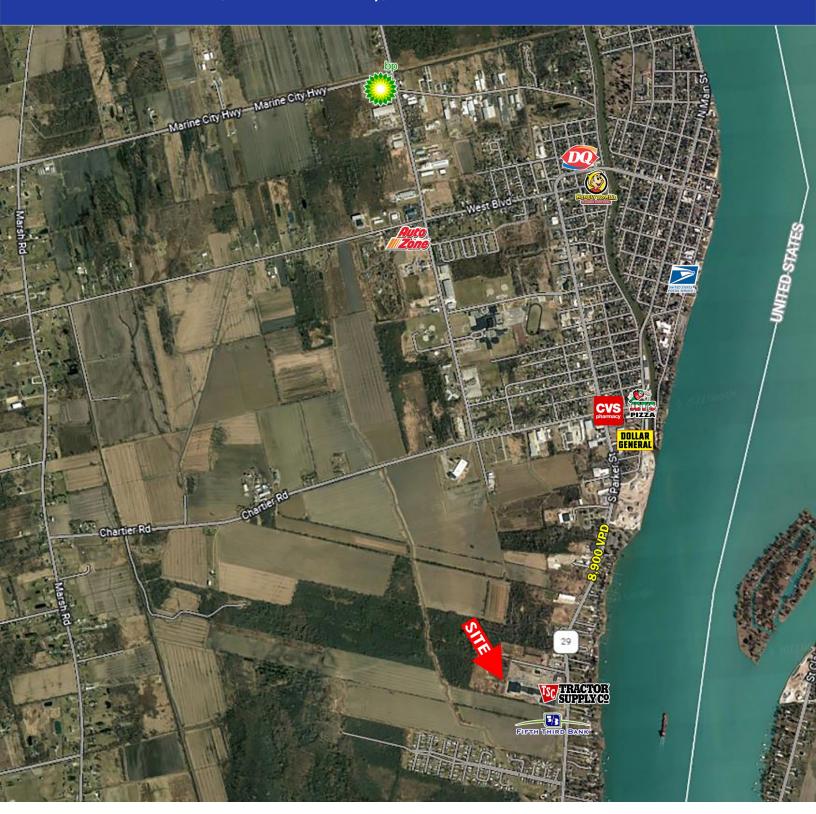

#### SITE INFO

Marine City, on the beautiful St. Clair River, offers an array of entertainment from antique stores to kayaking—all with a freighter view. Adjacent co-tenancy to the site are Tractor Supply Company, Riverside Cinemas, Techno Cure Computers & Video Games, and VG's Grocery.