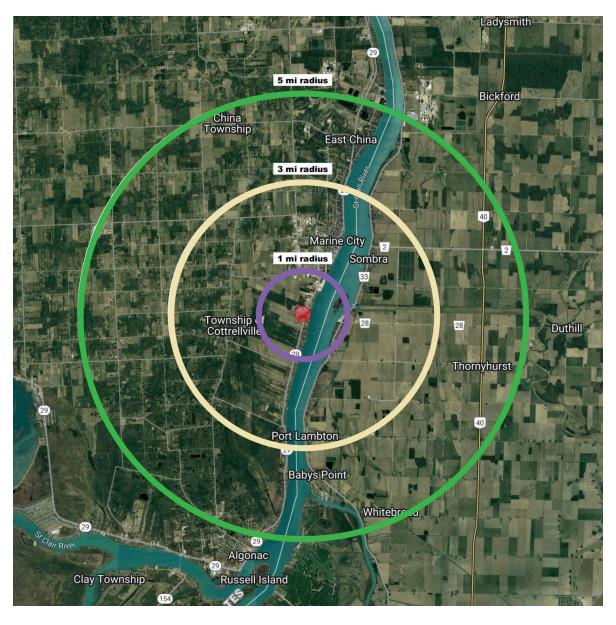

#### **DEMOGRAPHICS**

| Area Demographics     | 1Mile    | 3 Mile   | 5 Mile   |
|-----------------------|----------|----------|----------|
| Est Population (2022) | 899      | 7,073    | 13,851   |
| Average HH Income     | \$60,628 | \$73,454 | \$75,768 |
| Households            | 388      | 3,064    | 5,802    |
| Median Age            | 44.0     | 44.1     | 45.3     |

| Area Demographics  | 1Mile | 3 Mile | 5 Mile |
|--------------------|-------|--------|--------|
| Total Businesses   | 46    | 274    | 368    |
| Daytime Population | 405   | 2,516  | 3,542  |

Former Sears Redevelopment 6730 S River Rd, Marine City, MI 48039