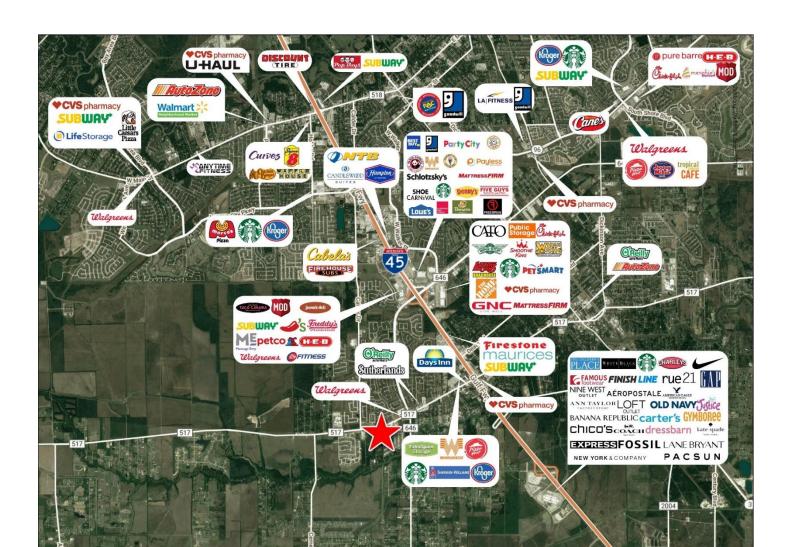

#### **Property overview**

Available ±18,288 s.f. building on ±4.05 acres of land

**Location** SWQ of the four-way lighted intersection of FM 517 and

FM 646. Less than 1.25 miles west of I-45 South.

**Property Info** Former Sears Parts and Repair Center

FM 517 frontage

2nd generation freestanding box in good condition

Located near a highly trafficked intersection

**Price** Contact broker for price