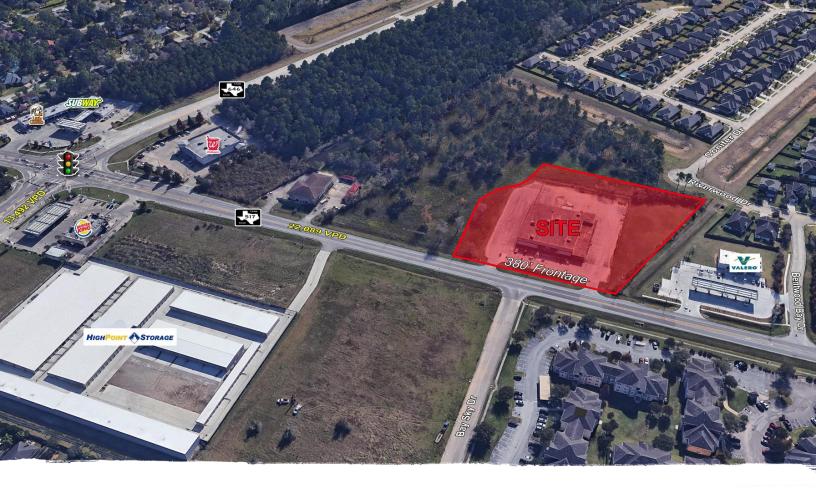

#### **Property overview**

Available ±18,288 s.f. building on ±4.05 acres of land

**Location** SWQ of the four-way lighted intersection of FM 517 and

FM 646. Less than 1.25 miles west of I-45 South.

**Property Info** Former Sears Parts and Repair Center

FM 517 frontage

2nd generation freestanding box in good condition

Located near a highly trafficked intersection

**Price** Contact broker for price