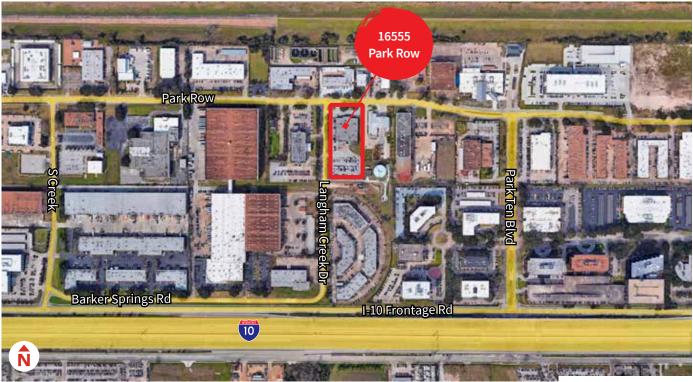

## 16555 Park Row Houston, TX 77084

### For Sale or Lease

±23,990 s.f. of flex/industrial space available on ±2.71 acre

16555 Park Row | Houston, TX 7708

The property is situated within the Park 10 development which is a 550 acre, master-planned, mixed-use park that comprises more than one-third of Houston's Energy Corridor, Houston's second largest office submarket, and stretches approximately 2.6 miles along Interstate 10. Developed by the Wolff Companies, one of the leading investment and development companies in the Southwest, Park 10 serves as home for several leading energy companies such as Wood Group/Mustang, Transocean, WorleyParsons, and Weatherford, with the Methodist Hospital and Texas Medical Center-West Campus adjoining to the west.