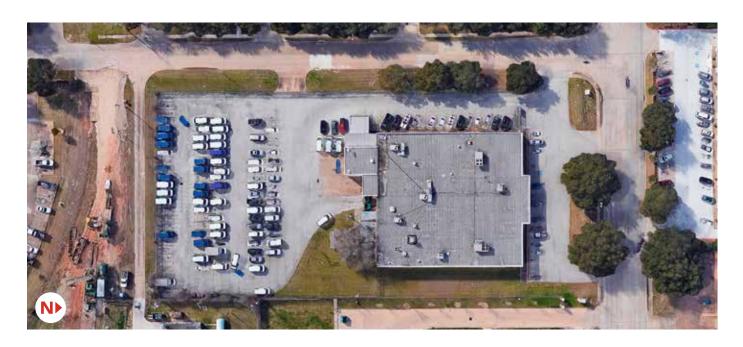

### **Property overview:**

- **Total:** ±23,990 s.f.

- Total land: 2.71 acres

- Park 10 Business Park

- Clear Height: 10'-16'

- Loading: 1 dock, 1 drive in door (12' x 12')

- Parking: 132 spaces

- Asking Price: contact broker

### For Sale or Lease

±23,990 s.f. of flex/industrial space available on ±2.71 acre

16555 Park Row | Houston, TX 7708

The property is situated within the Park 10 development which is a 550 acre, master-planned, mixed-use park that comprises more than one-third of Houston's Energy Corridor, Houston's second largest office submarket, and stretches approximately 2.6 miles along Interstate 10. Developed by the Wolff Companies, one of the leading investment and development companies in the Southwest, Park 10 serves as home for several leading energy companies such as Wood Group/Mustang, Transocean, WorleyParsons, and Weatherford, with the Methodist Hospital and Texas Medical Center-West Campus adjoining to the west.