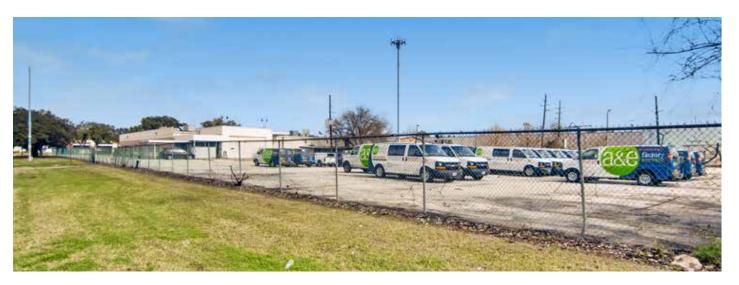

# For Sale or Lease

±23,990 s.f. of flex industrial space on ±2.71 acres

### **Property overview:**

- **Total:** ±23,990 s.f.

- Total land: 2.71 acres

- Park 10 Business Park

- Clear Height: 10'-16'

- Loading: 1 dock, 1 drive in door (12' x 12')

- Parking: 132 spaces

- Asking Price: contact broker

### For Sale or Lease

±23,990 s.f. of flex/industrial space available on ±2.71 acre

16555 Park Row | Houston, TX 7708

The property is situated within the Park 10 development which is a 550 acre, master-planned, mixed-use park that comprises more than one-third of Houston's Energy Corridor, Houston's second largest office submarket, and stretches approximately 2.6 miles along Interstate 10. Developed by the Wolff Companies, one of the leading investment and development companies in the Southwest, Park 10 serves as home for several leading energy companies such as Wood Group/Mustang, Transocean, WorleyParsons, and Weatherford, with the Methodist Hospital and Texas Medical Center-West Campus adjoining to the west.