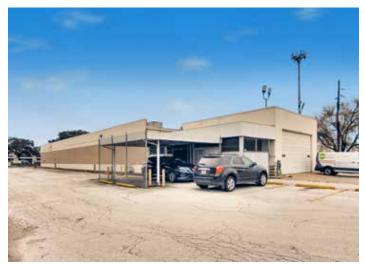

# For Sale or Lease

±23,990 s.f. of flex industrial space on ±2.71 acres

### **Property overview:**

- **Total:** ±23,990 s.f.

- Total land: 2.71 acres

- Park 10 Business Park

- Clear Height: 10'-16'

- Loading: 1 dock, 1 drive in door (12' x 12')

- Parking: 132 spaces

- Asking Price: contact broker

### For Sale or Lease

±23,990 s.f. of flex/industrial space available on ±2.71 acre

16555 Park Row | Houston, TX 7708

The property is situated within the Park 10 development which is a 550 acre, master-planned, mixed-use park that comprises more than one-third of Houston's Energy Corridor, Houston's second largest office submarket, and stretches approximately 2.6 miles along Interstate 10. Developed by the Wolff Companies, one of the leading investment and development companies in the Southwest, Park 10 serves as home for several leading energy companies such as Wood Group/Mustang, Transocean, WorleyParsons, and Weatherford, with the Methodist Hospital and Texas Medical Center-West Campus adjoining to the west.