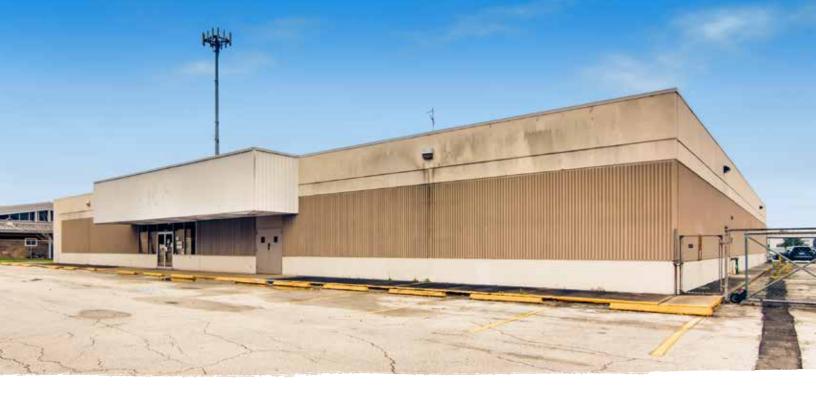

# For Sale or Lease

±23,990 s.f. of flex industrial space on ±2.71 acres

### **Property overview:**

- **Total:** ±23,990 s.f.

- Total land: 2.71 acres

- Park 10 Business Park

- Clear Height: 10'-16'

- Loading: 1 dock, 1 drive in door (12' x 12')

- Parking: 132 spaces

- Asking Price: contact broker

### For Sale or Lease

±23,990 s.f. of flex/industrial space available on ±2.71 acre

16555 Park Row | Houston, TX 7708

The property is situated within the Park 10 development which is a 550 acre, master-planned, mixed-use park that comprises more than one-third of Houston's Energy Corridor, Houston's second largest office submarket, and stretches approximately 2.6 miles along Interstate 10. Developed by the Wolff Companies, one of the leading investment and development companies in the Southwest, Park 10 serves as home for several leading energy companies such as Wood Group/Mustang, Transocean, WorleyParsons, and Weatherford, with the Methodist Hospital and Texas Medical Center-West Campus adjoining to the west.