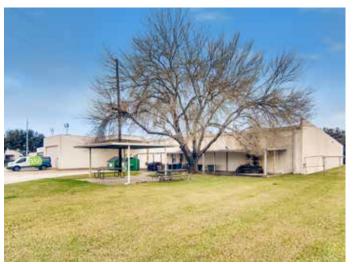

# For Sale or Lease

±23,990 s.f. of flex industrial space on ±2.71 acres

### **Property overview:**

- **Total:** ±23,990 s.f.

- Total land: 2.71 acres

- Park 10 Business Park

- Clear Height: 10'-16'

- Loading: 1 dock, 1 drive in door (12' x 12')

- Parking: 132 spaces

- Asking Price: contact broker

### For Sale or Lease

±23,990 s.f. of flex/industrial space available on ±2.71 acre

16555 Park Row | Houston, TX 7708

The property is situated within the Park 10 development which is a 550 acre, master-planned, mixed-use park that comprises more than one-third of Houston's Energy Corridor, Houston's second largest office submarket, and stretches approximately 2.6 miles along Interstate 10. Developed by the Wolff Companies, one of the leading investment and development companies in the Southwest, Park 10 serves as home for several leading energy companies such as Wood Group/Mustang, Transocean, WorleyParsons, and Weatherford, with the Methodist Hospital and Texas Medical Center-West Campus adjoining to the west.