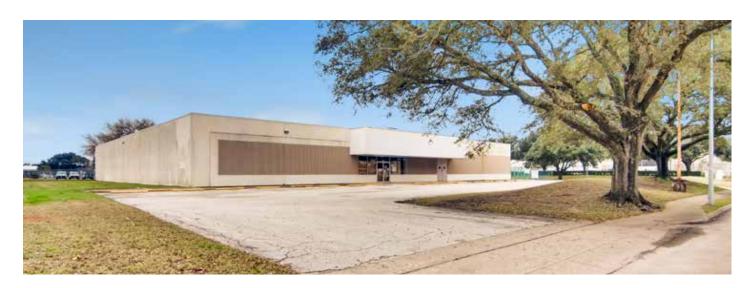

# For Sale or Lease

±23,990 s.f. of flex industrial space on ±2.71 acres

### **Property overview:**

- **Total:** ±23,990 s.f.

- Total land: 2.71 acres

- Park 10 Business Park

- Clear Height: 10'-16'

- Loading: 1 dock, 1 drive in door (12' x 12')

- Parking: 132 spaces

- Asking Price: contact broker

### For Sale or Lease

±23,990 s.f. of flex/industrial space available on ±2.71 acre

16555 Park Row | Houston, TX 7708

The property is situated within the Park 10 development which is a 550 acre, master-planned, mixed-use park that comprises more than one-third of Houston's Energy Corridor, Houston's second largest office submarket, and stretches approximately 2.6 miles along Interstate 10. Developed by the Wolff Companies, one of the leading investment and development companies in the Southwest, Park 10 serves as home for several leading energy companies such as Wood Group/Mustang, Transocean, WorleyParsons, and Weatherford, with the Methodist Hospital and Texas Medical Center-West Campus adjoining to the west.