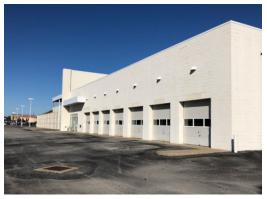

### PROPERTY FEATURES

| Parcel Address:     | 330 Siemers Drive<br>Cape Girardeau, MO |  |
|---------------------|-----------------------------------------|--|
| Building Size (SF): | 142,600 SF                              |  |
| Total Acreage:      | 10.85 Acres                             |  |
| Year Built:         | 2005                                    |  |
| Zoning:             | 2272 - Shopping Center, Regional        |  |
| Pricing:            | Call for information                    |  |