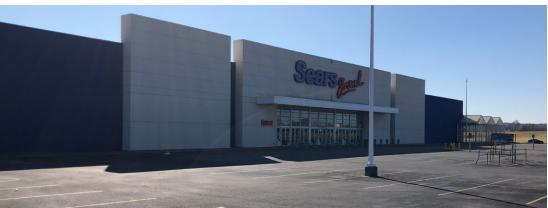

### PROPERTY FEATURES

| Parcel Address:     | 330 Siemers Drive<br>Cape Girardeau, MO |  |
|---------------------|-----------------------------------------|--|
| Building Size (SF): | 142,600 SF                              |  |
| Total Acreage:      | 10.85 Acres                             |  |
| Year Built:         | 2005                                    |  |
| Zoning:             | 2272 - Shopping Center, Regional        |  |
| Pricing:            | Call for information                    |  |