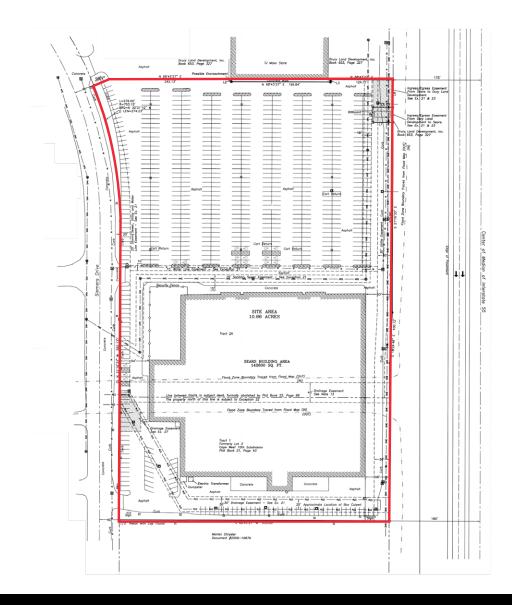

### PROPERTY FEATURES

| Parcel Address:     | 330 Siemers Drive<br>Cape Girardeau, MO |  |
|---------------------|-----------------------------------------|--|
| Building Size (SF): | 142,600 SF                              |  |
| Total Acreage:      | 10.85 Acres                             |  |
| Year Built:         | 2005                                    |  |
| Zoning:             | 2272 - Shopping Center, Regional        |  |
| Pricing:            | Call for information                    |  |