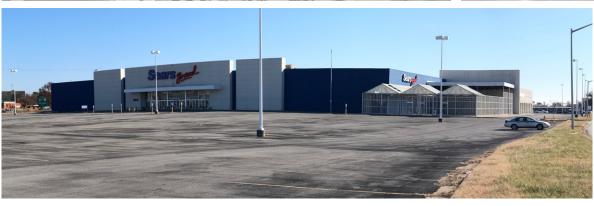

### PROPERTY FEATURES

| Parcel Address:     | 330 Siemers Drive<br>Cape Girardeau, MO |  |
|---------------------|-----------------------------------------|--|
| Building Size (SF): | 142,600 SF                              |  |
| Total Acreage:      | 10.85 Acres                             |  |
| Year Built:         | 2005                                    |  |
| Zoning:             | 2272 - Shopping Center, Regional        |  |
| Pricing:            | Call for information                    |  |