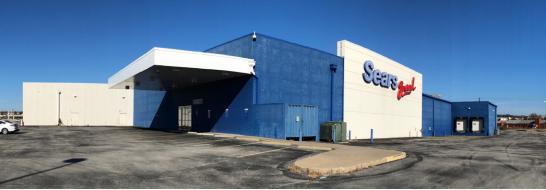

### PROPERTY FEATURES

| Parcel Address:     | 330 Siemers Drive<br>Cape Girardeau, MO |  |
|---------------------|-----------------------------------------|--|
| Building Size (SF): | 142,600 SF                              |  |
| Total Acreage:      | 10.85 Acres                             |  |
| Year Built:         | 2005                                    |  |
| Zoning:             | 2272 - Shopping Center, Regional        |  |
| Pricing:            | Call for information                    |  |