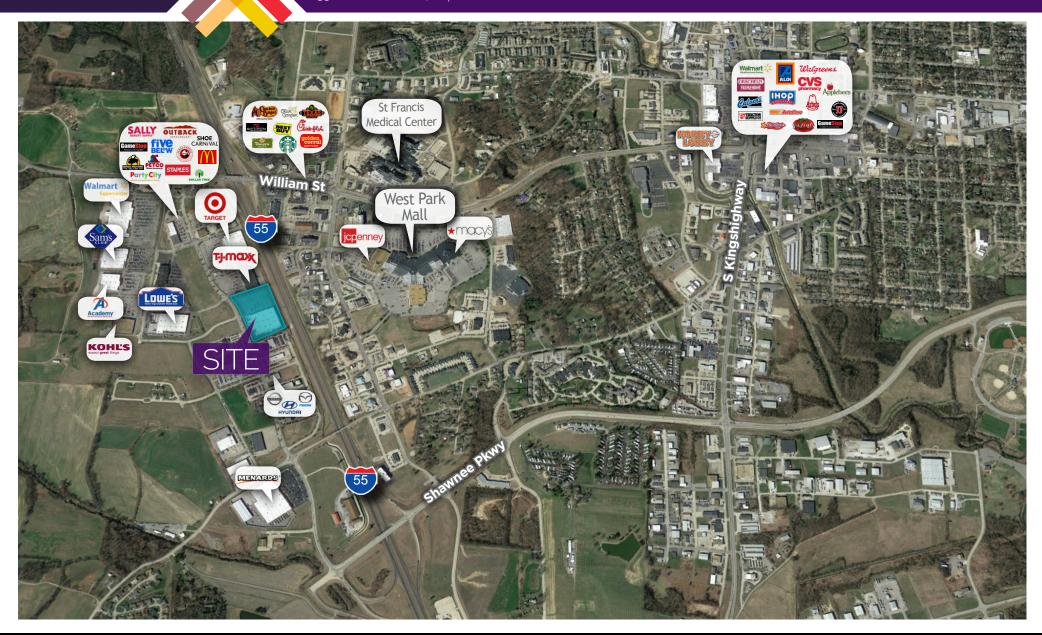

### REGIONAL MAP

### ABOUT CAPE GIRADEAU

Cape Girardeau is the regional destination for healthcare, education, entertainment, shopping and employment, and its population swells to more than 100,000 daily. Cape Girardeau area is home to Fortune500 companies including Procter & Gamble, AT&T, Rubbermaid, Saint Francis Medical Center and SoutheastHEALTH. The City of Cape Girardeau also maintains 23 individual parks that offer biking, fishing, sports and other activities.

- Located just three miles from West Park Mall, Southeast Missouri State University hosts more than 10,000 students.
- West Park Mall is the only enclosed shopping center within a 50-mile radius and serves millions of shoppers annually.
- West Park Mall is a 507,000 square-foot shopping center with more than 60 specialty retailers including: Macy's, JCPenney, Ashley HomeStore, Barnes & Noble Booksellers, Old Navy, Buckle, Justice, American Eagle, Maurices, Francescas, Bath & Body Works/White Barn, Shoe Dept./Encore, and Victoria's Secret/Pink