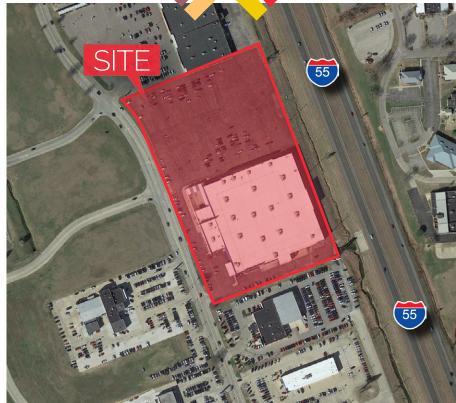

### PROPERTY FEATURES

| Parcel Address:     | 330 Siemers Drive<br>Cape Girardeau, MO |  |
|---------------------|-----------------------------------------|--|
| Building Size (SF): | 142,600 SF                              |  |
| Total Acreage:      | 10.85 Acres                             |  |
| Year Built:         | 2005                                    |  |
| Zoning:             | 2272 - Shopping Center, Regional        |  |
| Pricing:            | Call for information                    |  |