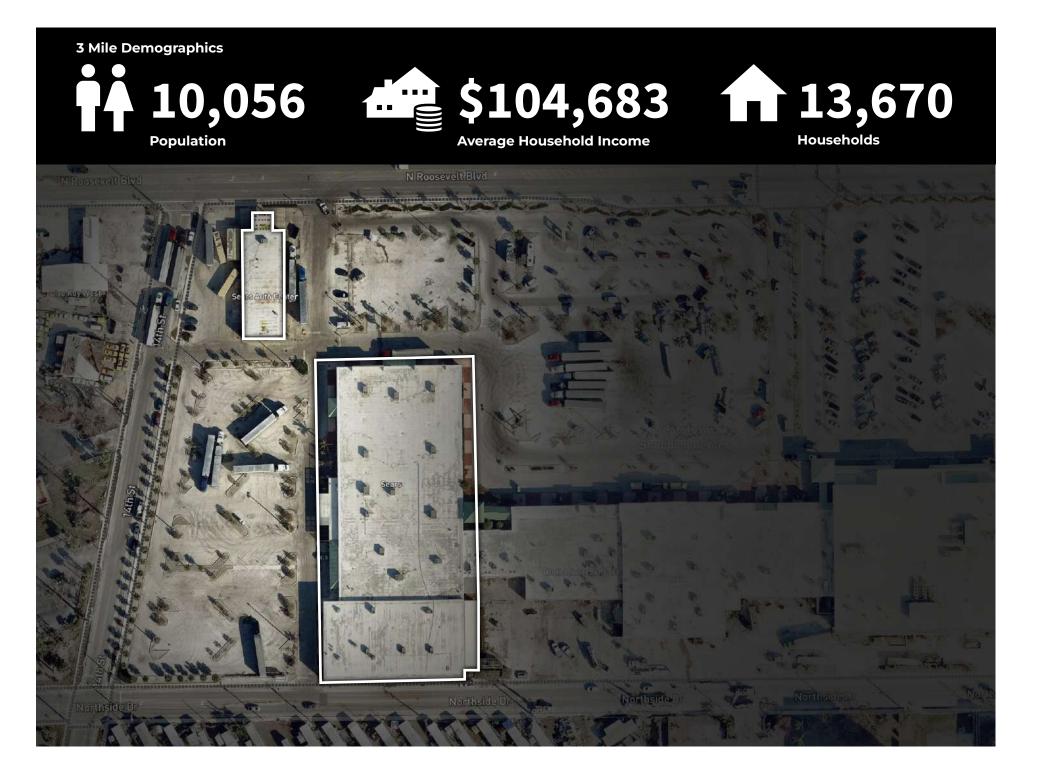

| Demographics               | 1 Mile   | 3 Mile    | 5 Mile    |
|----------------------------|----------|-----------|-----------|
| Population                 | 10,056   | 32,492    | 32,683    |
| Population Growth +5 Years | 9,918    | 32,376    | 32,564    |
| Households                 | 3,809    | 13,670    | 13,767    |
| АННІ                       | \$89,201 | \$104,683 | \$104,846 |