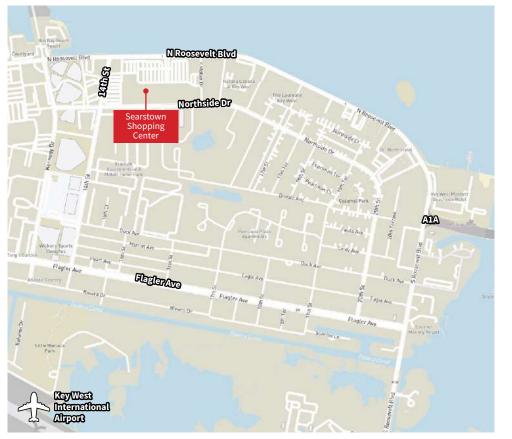

# **Property Highlights**

JLL is pleased to offer the leasehold interest in the former Sears box at the Searstown Shopping Center located at 3200 N Roosevelt Blvd. Key West is home to one of Florida's most visited locations, and the property's strategic location on Roosevelt Blvd., just off of A1A allows for convenient access and visibility when entering into the area.

# **Location Highlights**

On-site dining including IHOP, Outback Steakhouse, Subway and Wendy's

Direct access to and from A1A

Less than 1 mile to Flagler Ave and Overseas Hwy

Largest density population in entire Florida Keys Chain