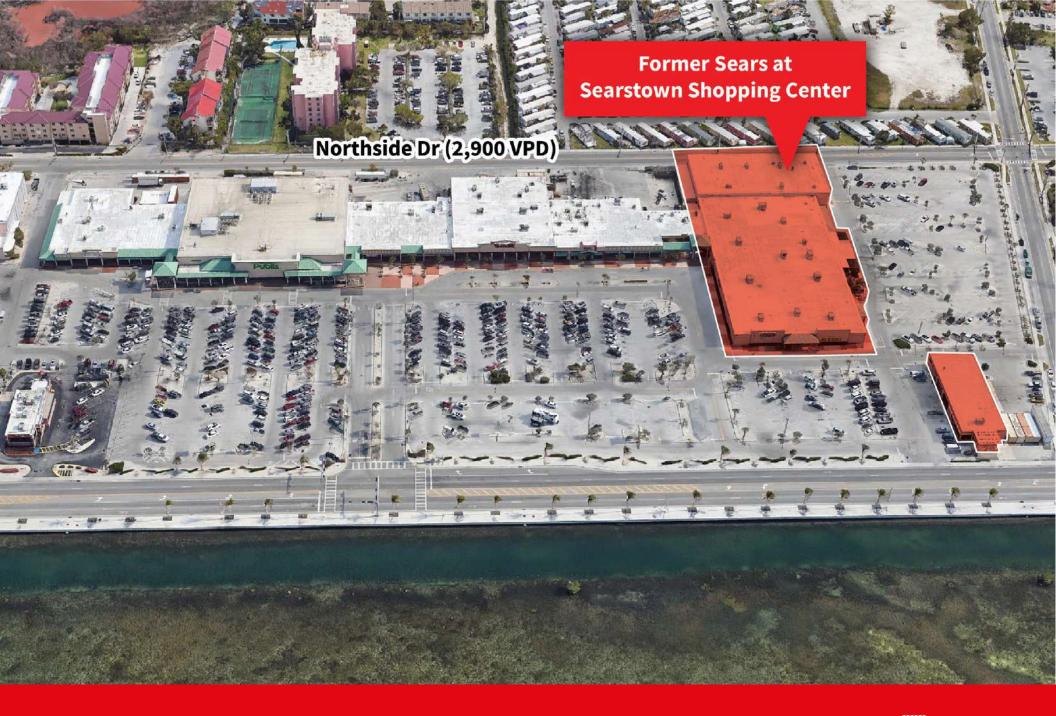

# **Property Highlights**

JLL is pleased to offer the leasehold interest in the former Sears box at the Searstown Shopping Center located at 3200 N Roosevelt Blvd. Key West is home to one of Florida's most visited locations, and the property's strategic location on Roosevelt Blvd., just off of A1A allows for convenient access and visibility when entering into the area.

### **Property Summary**

| Address:      | 3200-3332 N Roosevelt Blvd.<br>Key West, FL 33040         |  |  |
|---------------|-----------------------------------------------------------|--|--|
| Property:     | Searstown Shopping Plaza                                  |  |  |
| Other Stores: | Publix, Royal Furniture, Out-<br>back Steakhouse, TJ Maxx |  |  |
| Year Built:   | 1966                                                      |  |  |
| Stories:      | 1                                                         |  |  |
| Square Feet:  | 66,750 SF                                                 |  |  |
| Site Size:    | 5.5 Acres                                                 |  |  |
| Parking:      | 6.00/1,000 SF                                             |  |  |