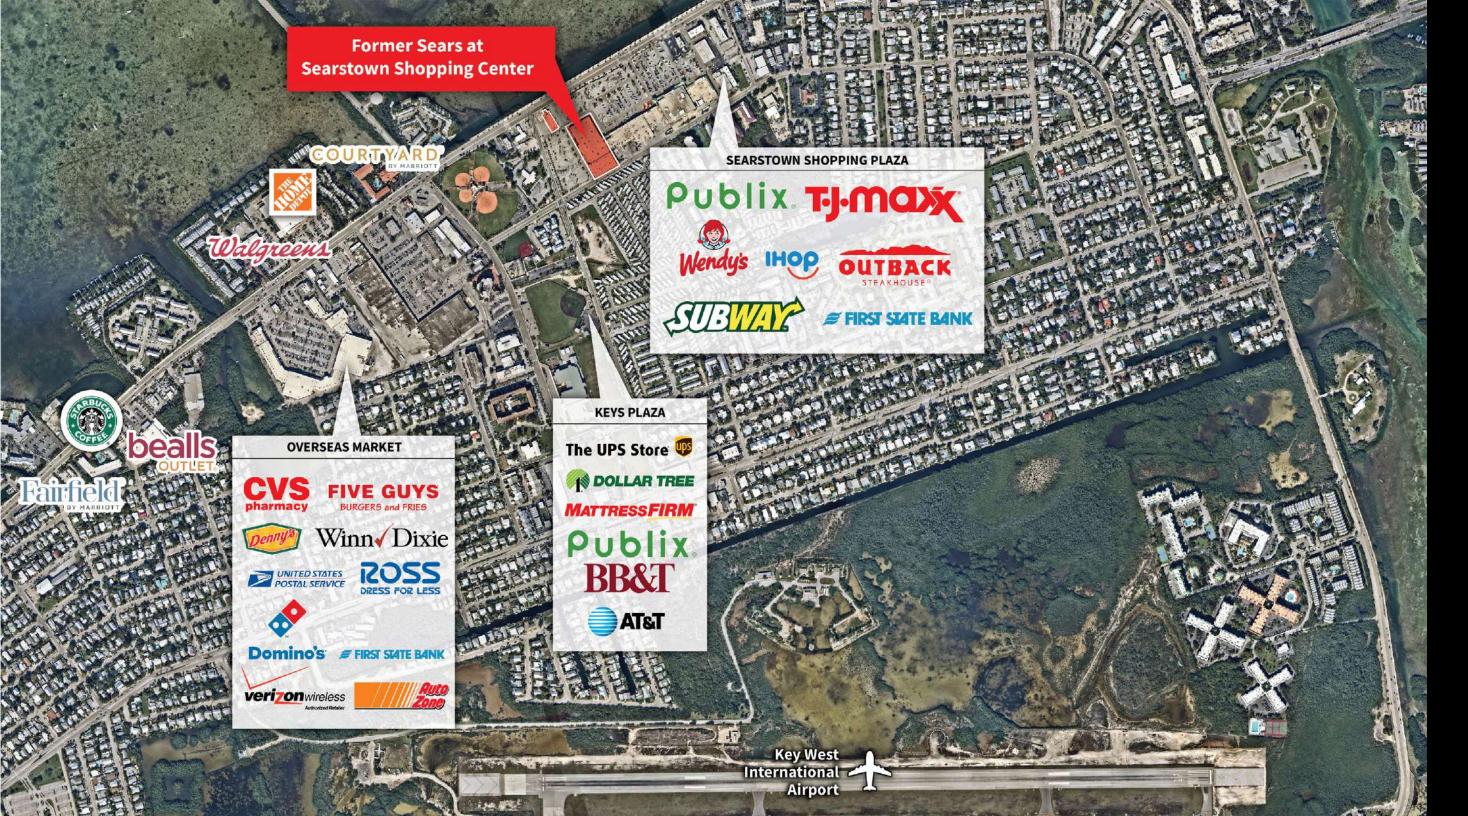

# **Property Highlights**

JLL is pleased to offer the leasehold interest in the former Sears box at the Searstown Shopping Center located at 3200 N Roosevelt Blvd. Key West is home to one of Florida's most visited locations, and the property's strategic location on Roosevelt Blvd., just off of A1A allows for convenient access and visibility when entering into the area.

### **Property Summary**

| Address:      | 3200-3332 N Roosevelt Blvd.<br>Key West, FL 33040         |  |  |
|---------------|-----------------------------------------------------------|--|--|
| Property:     | Searstown Shopping Plaza                                  |  |  |
| Other Stores: | Publix, Royal Furniture, Out-<br>back Steakhouse, TJ Maxx |  |  |
| Year Built:   | 1966                                                      |  |  |
| Stories:      | 1                                                         |  |  |
| Square Feet:  | 66,750 SF                                                 |  |  |
| Site Size:    | 5.5 Acres                                                 |  |  |
| Parking:      | 6.00/1,000 SF                                             |  |  |

# **Location Highlights**

On-site dining including IHOP, Outback Steakhouse, Subway and Wendy's

Direct access to and from A1A

Less than 1 mile to Flagler Ave and Overseas Hwy

Largest density population in entire Florida Keys Chain