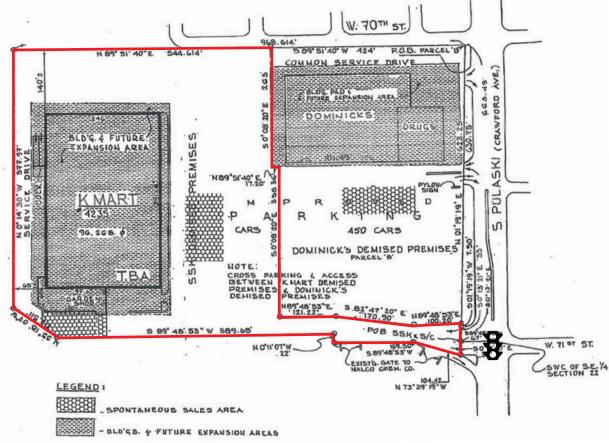

## SITE DETAILS

**Price** CONTACT BROKER

**Building Size:** 96,268 SF

**Site Size:** 5.7 Acres

**Property Format:** Kmart

**Zoning:** PD 145 Chicago

Parking Spaces: 500

Year Built: 1979

**Building Configuration:** Freestanding

Ownership: Owned

**Adjacent Developments** 

North: Family Dollar, Davita Dialysis

South: Land, Railroad, Residential

East: Walgreens

West: Railroad