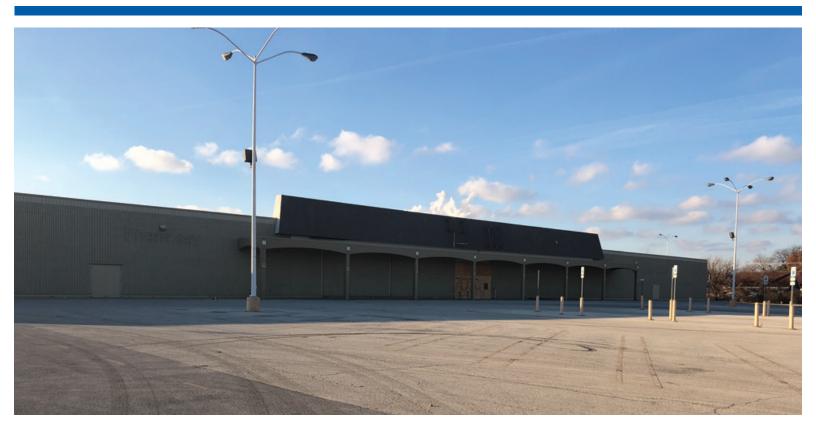

# FORMER KMART AVAILABLE

7050 S PULASKI RD, CHICAGO, IL

### **PROPERTY HIGHLIGHTS**

- · Highly Visible Freestanding Building on Busy Pulaski Rd
- Northeast of Ford City Mall (135 stores with 1,258,480 SF)
- · Close Proximity to Midway International Airport
- Dense Neighborhood Location

## SITE DETAILS

**Price** CONTACT BROKER

**Building Size:** 96,268 SF

**Site Size:** 5.7 Acres

**Property Format:** Kmart

**Zoning:** PD 145 Chicago

Parking Spaces: 500

Year Built: 1979