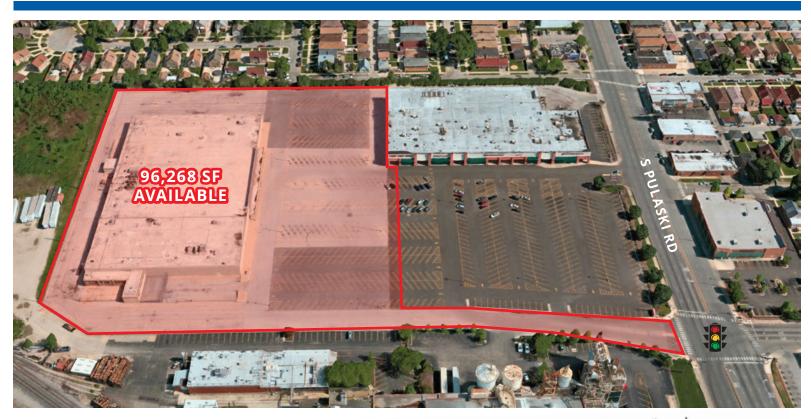

## SITE DETAILS

**Price** CONTACT BROKER

**Building Size:** 96,268 SF

**Site Size:** 5.7 Acres

**Property Format:** Kmart

**Zoning:** PD 145 Chicago

Parking Spaces: 500

Year Built: 1979

**Building Configuration:** Freestanding

Ownership: Owned

**Adjacent Developments** 

North: Family Dollar, Davita Dialysis

South: Land, Railroad, Residential

East: Walgreens

West: Railroad