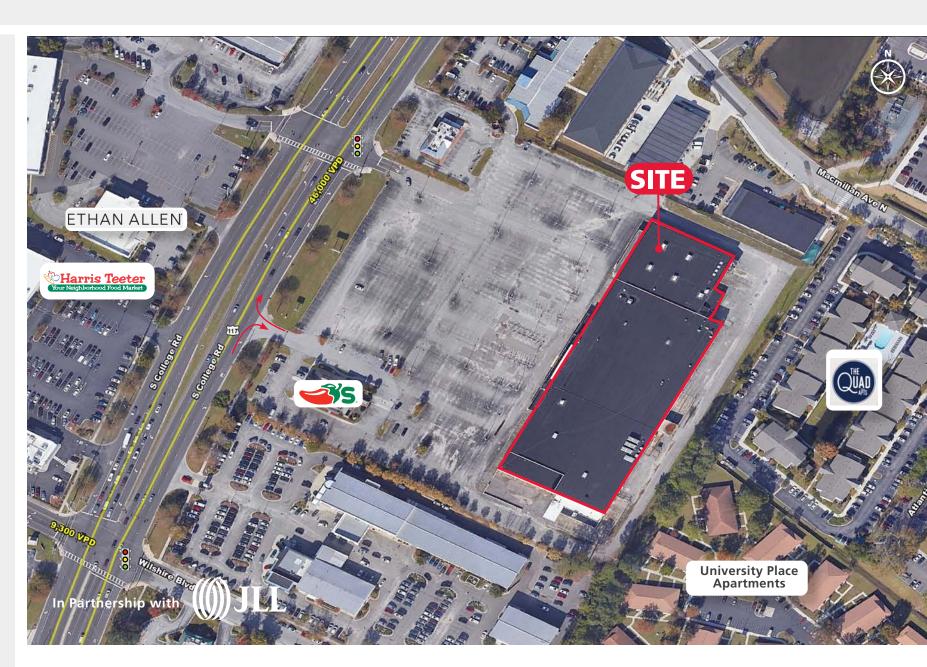

#### **PROPERTY / LEASE INFORMATION**

Conveniently located in the heart of the main retail corridor in Wilmington

College Road has high traffic volume(please insert) and this property has signalized access.

Located directly across from Harris Teeter. Surrounding retailers also include Trader Joe's,

Lowe's, SAMS Club, TJ Maxx, HomeGoods, and many more