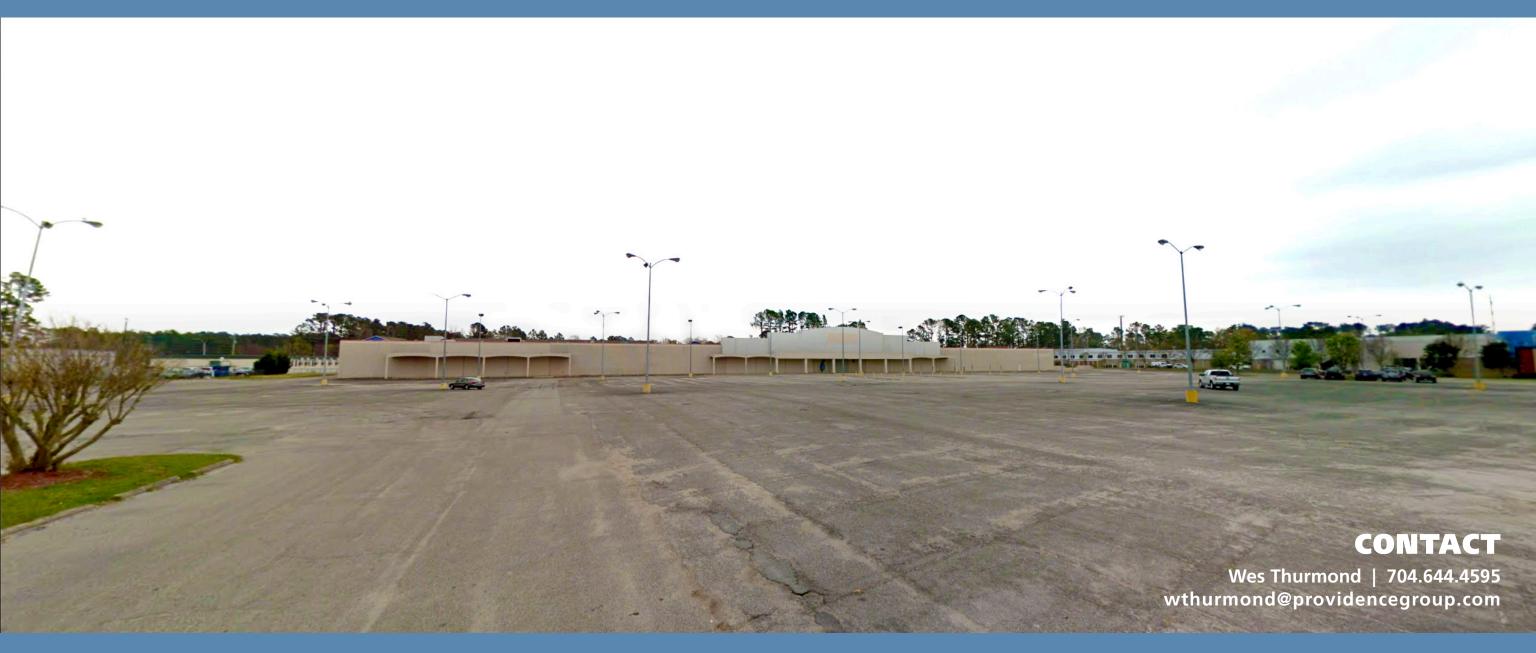

#### **PROPERTY HIGHLIGHTS**

117,346 SF former Kmart

Property can be leased to a single tenant or split for multiple users.

Located on 12.75 acres

| <b>DEMOGRAPHICS (2020)</b> | 1 MILE   | 3 MILE   | 5 MILE   |
|----------------------------|----------|----------|----------|
| POPULATION                 | 1,788    | 15,339   | 30,454   |
| AVERAGE HH INCOME          | \$72,294 | \$76,369 | \$75,612 |
| MEDIAN HH INCOME           | \$53,530 | \$57,262 | \$57,799 |
| BUSINESS ESTABLISHMENTS    | 207      | 1,231    | 1,706    |
| DAYTIME EMPLOYMENT         | 1,581    | 10,641   | 14,043   |