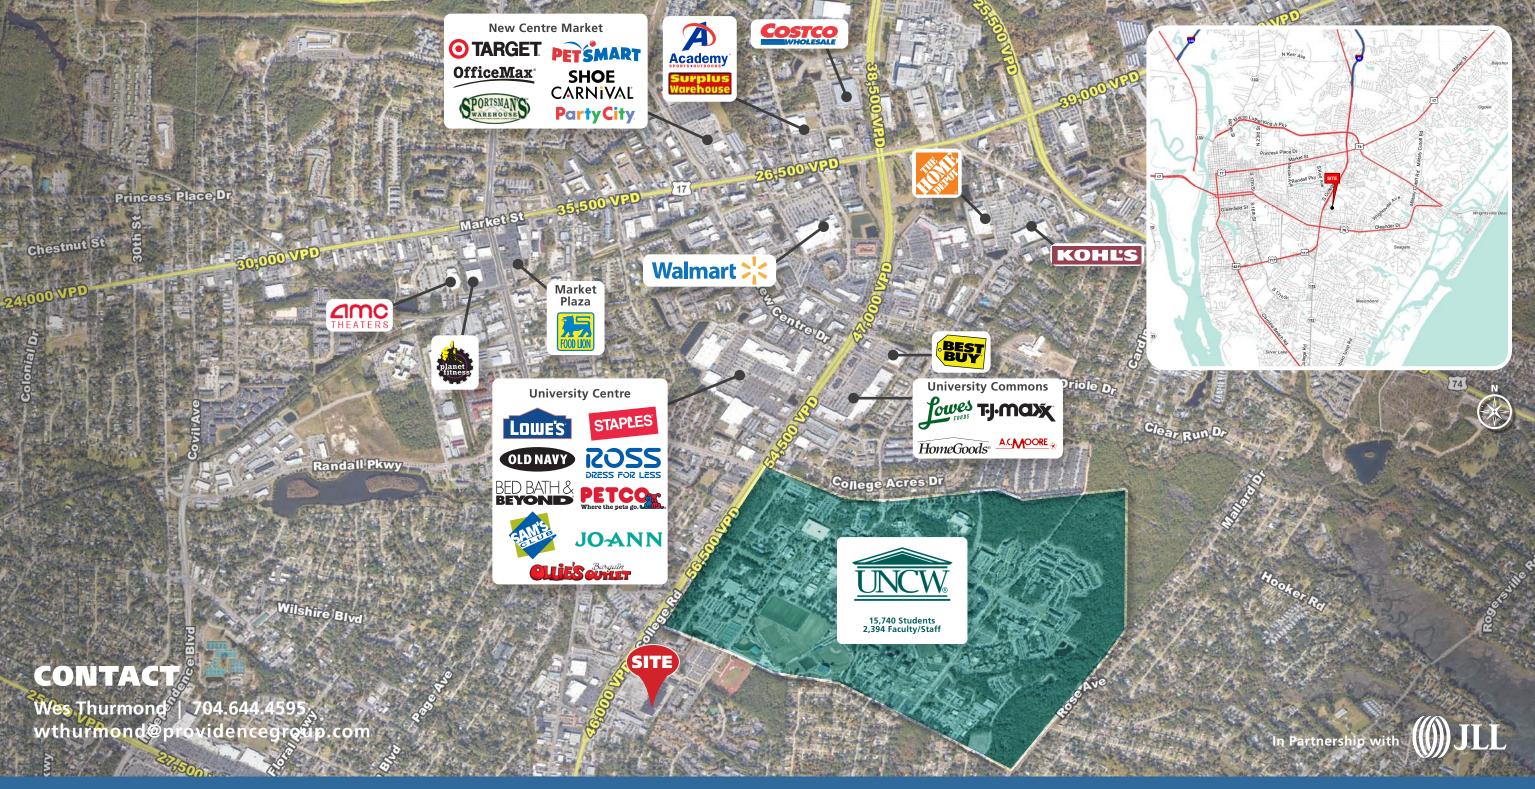

Located directly across from Harris Teeter. Surrounding retailers also include Trader Joe's,

Lowe's, SAMS Club, TJ Maxx, HomeGoods, and many more

### **2020 TRAFFIC COUNTS (NCDOT)**

46,000 VPD on S.College Road