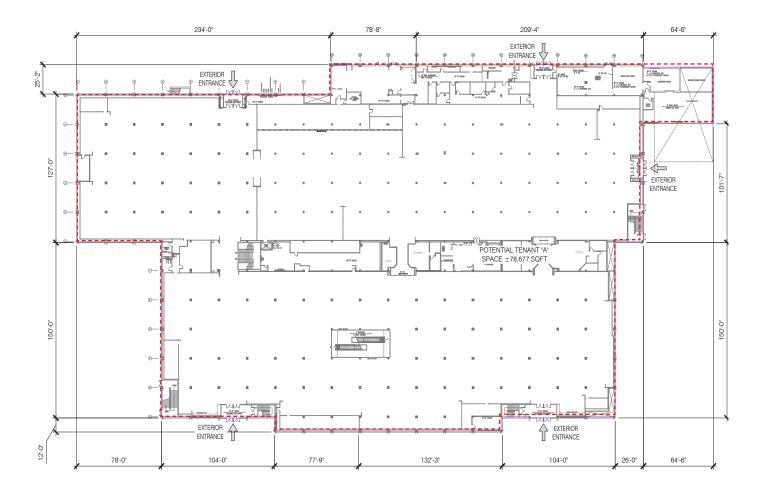

#### Space

Sears (Two Levels): 268,394 sf Sears Auto Center: 29,027 sf

#### Comments

- Rare 7.09 acre parcel
- Ground Floor 141,816 SF:
  - Slab to Slab  $\sim$ 21'3" (Slab to Drop  $\sim$ 14'11")
- Lower Level 126,578 SF:
  - Slab to Slab ~16'4" (Slab to Drop ~10'11")
- Auto Center 29,027 SF
- Great visibility from Columbia Pike (~65,000 VPD) and New Hampshire Ave (~40,000 VPD)
- Best-in-class demographics, with over 411,000 people within 5 miles and average household income in excess of \$95K