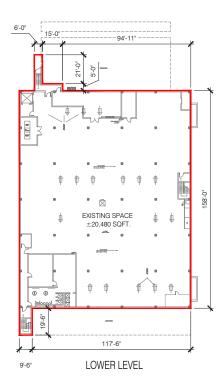

d from sources deemed reliable, neither Owner nor JLL makes any guarantees, warranties or representations, express or implied, as to the completeness or accuracy as to the information contained herein. Any projections, opinions, assumptions or estimates used are for example only. There may be differences between projected and actual results, and those differences may be material. The Property may be withdrawn without notice. Neither Owner nor JLL accepts any liability for any loss or damage suffered by any party resulting from reliance on this information. If the recipient of this information has signed a confidentiality agreement regarding this matter, this information is subject to the terms of that agreement. ©2020 Jones Lang LaSalle IP, Inc. All rights reserved.





## Auto Center





29,027 SF





Lower Level



**126,578 SF**Ceiling Height - 10"





#### Main Level



## 141,816 SF Ceiling Height - 14"

Jones Lang LaSalle Brokerage, Inc. | 2020 K Street NW, Suite 1100, Washington, DC 20006 DISCLAIMER