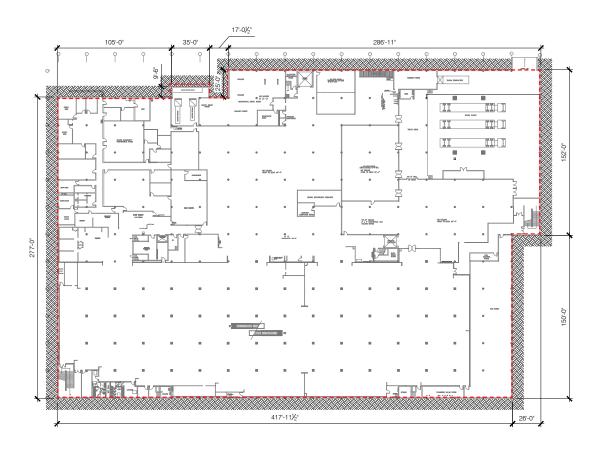

#### Space

Sears (Two Levels): 268,394 sf Sears Auto Center: 29,027 sf

#### Comments

- Rare 7.09 acre parcel
- Ground Floor 141,816 SF:
  - Slab to Slab  $\sim$ 21'3" (Slab to Drop  $\sim$ 14'11")
- Lower Level 126,578 SF:
  - Slab to Slab ~16'4" (Slab to Drop ~10'11")
- Auto Center 29,027 SF
- Great visibility from Columbia Pike (~65,000 VPD) and New Hampshire Ave (~40,000 VPD)
- Best-in-class demographics, with over 411,000 people within 5 miles and average household income in excess of \$95K