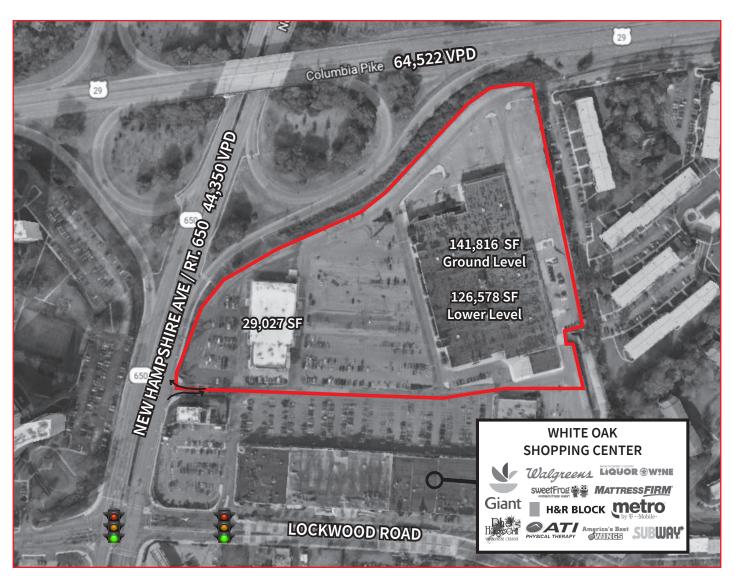

#### Space

Sears (Two Levels): 268,394 sf Sears Auto Center: 29,027 sf

#### Comments

- Rare 7.09 acre parcel
- Ground Floor 141,816 SF:
  - Slab to Slab  $\sim$ 21'3" (Slab to Drop  $\sim$ 14'11")
- Lower Level 126,578 SF:
  - Slab to Slab ~16'4" (Slab to Drop ~10'11")
- Auto Center 29,027 SF
- Great visibility from Columbia Pike (~65,000 VPD) and New Hampshire Ave (~40,000 VPD)
- Best-in-class demographics, with over 411,000 people within 5 miles and average household income in excess of \$95K

## 11255 New Hampshire Ave, Silver Spring, MD 20904

Market Aerial

Area Retailers Map

Site Map

Jones Lang LaSalle Brokerage, Inc. | 2020 K Street NW, Suite 1100, Washington, DC 20006 DISCLAIMER

Although information has been obtained from sources deemed reliable, neither Owner nor JLL makes any guarantees, warranties or representations, express or implied, as to the completeness or accuracy as to the information contained herein. Any projections, opinions, assumptions or estimates used are for example only. There may be differences between projected and actual results, and those differences may be material. The Property may be withdrawn without notice. Neither Owner nor JLL accepts any liability for any loss or damage suffered by any party resulting from reliance on this information. If the recipient of this information has signed a confidentiality agreement regarding this matter, this information is subject to the terms of that agreement. ©2020 Jones Lang LaSalle IP, Inc. All rights reserved.

## Auto Center

29,027 SF

Lower Level

**126,578 SF**Ceiling Height - 10"

#### Main Level

## 141,816 SF Ceiling Height - 14"

Jones Lang LaSalle Brokerage, Inc. | 2020 K Street NW, Suite 1100, Washington, DC 20006 DISCLAIMER