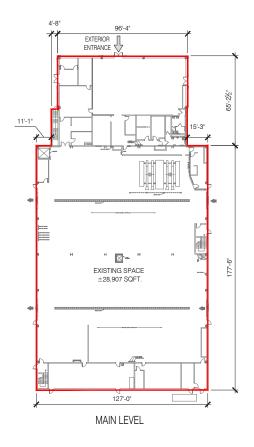

#### Main Level

## 141,816 SF Ceiling Height - 14"

Jones Lang LaSalle Brokerage, Inc. | 2020 K Street NW, Suite 1100, Washington, DC 20006 DISCLAIMER