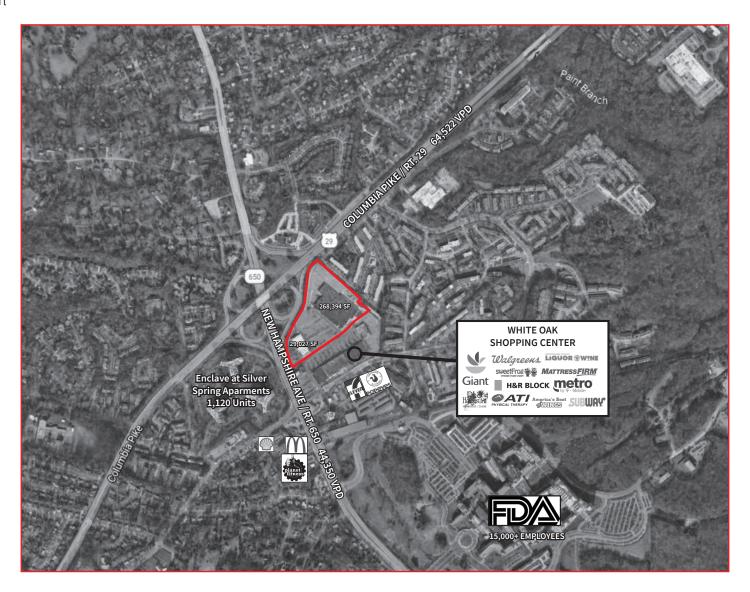

#### Space

Sears (Two Levels): 268,394 sf Sears Auto Center: 29,027 sf

#### Comments

- Rare 7.09 acre parcel
- Ground Floor 141,816 SF:
  - Slab to Slab  $\sim$ 21'3" (Slab to Drop  $\sim$ 14'11")
- Lower Level 126,578 SF:
  - Slab to Slab ~16'4" (Slab to Drop ~10'11")
- Auto Center 29,027 SF
- Great visibility from Columbia Pike (~65,000 VPD) and New Hampshire Ave (~40,000 VPD)
- Best-in-class demographics, with over 411,000 people within 5 miles and average household income in excess of \$95K

## 11255 New Hampshire Ave, Silver Spring, MD 20904

Market Aerial

Area Retailers Map

Site Map

Jones Lang LaSalle Brokerage, Inc. | 2020 K Street NW, Suite 1100, Washington, DC 20006 DISCLAIMER

Although information has been obtained from sources deemed reliable, neither Owner nor JLL makes any guarantees, warranties or representations, express or implied, as to the completeness or accuracy as to the information contained herein. Any projections, opinions, assumptions or estimates used are for example only. There may be differences between projected and actual results, and those differences may be material. The Property may be withdrawn without notice. Neither Owner nor JLL accepts any liability for any loss or damage suffered by any party resulting from reliance on this information. If the recipient of this information has signed a confidentiality agreement regarding this matter, this information is subject to the terms of that agreement. ©2020 Jones Lang LaSalle IP, Inc. All rights reserved.