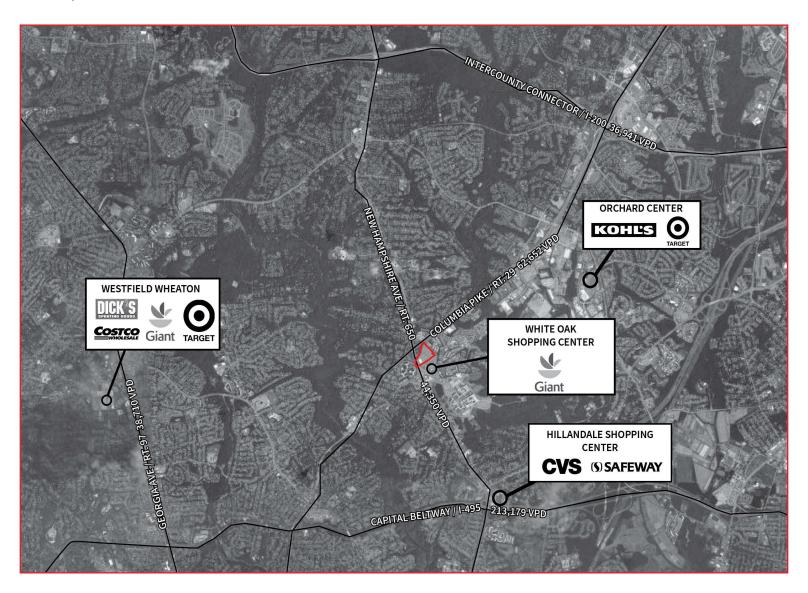

## 11255 New Hampshire Ave, Silver Spring, MD 20904

Market Aerial

Area Retailers Map

Site Map

Jones Lang LaSalle Brokerage, Inc. | 2020 K Street NW, Suite 1100, Washington, DC 20006 DISCLAIMER

Although information has been obtained from sources deemed reliable, neither Owner nor JLL makes any guarantees, warranties or representations, express or implied, as to the completeness or accuracy as to the information contained herein. Any projections, opinions, assumptions or estimates used are for example only. There may be differences between projected and actual results, and those differences may be material. The Property may be withdrawn without notice. Neither Owner nor JLL accepts any liability for any loss or damage suffered by any party resulting from reliance on this information. If the recipient of this information has signed a confidentiality agreement regarding this matter, this information is subject to the terms of that agreement. ©2020 Jones Lang LaSalle IP, Inc. All rights reserved.