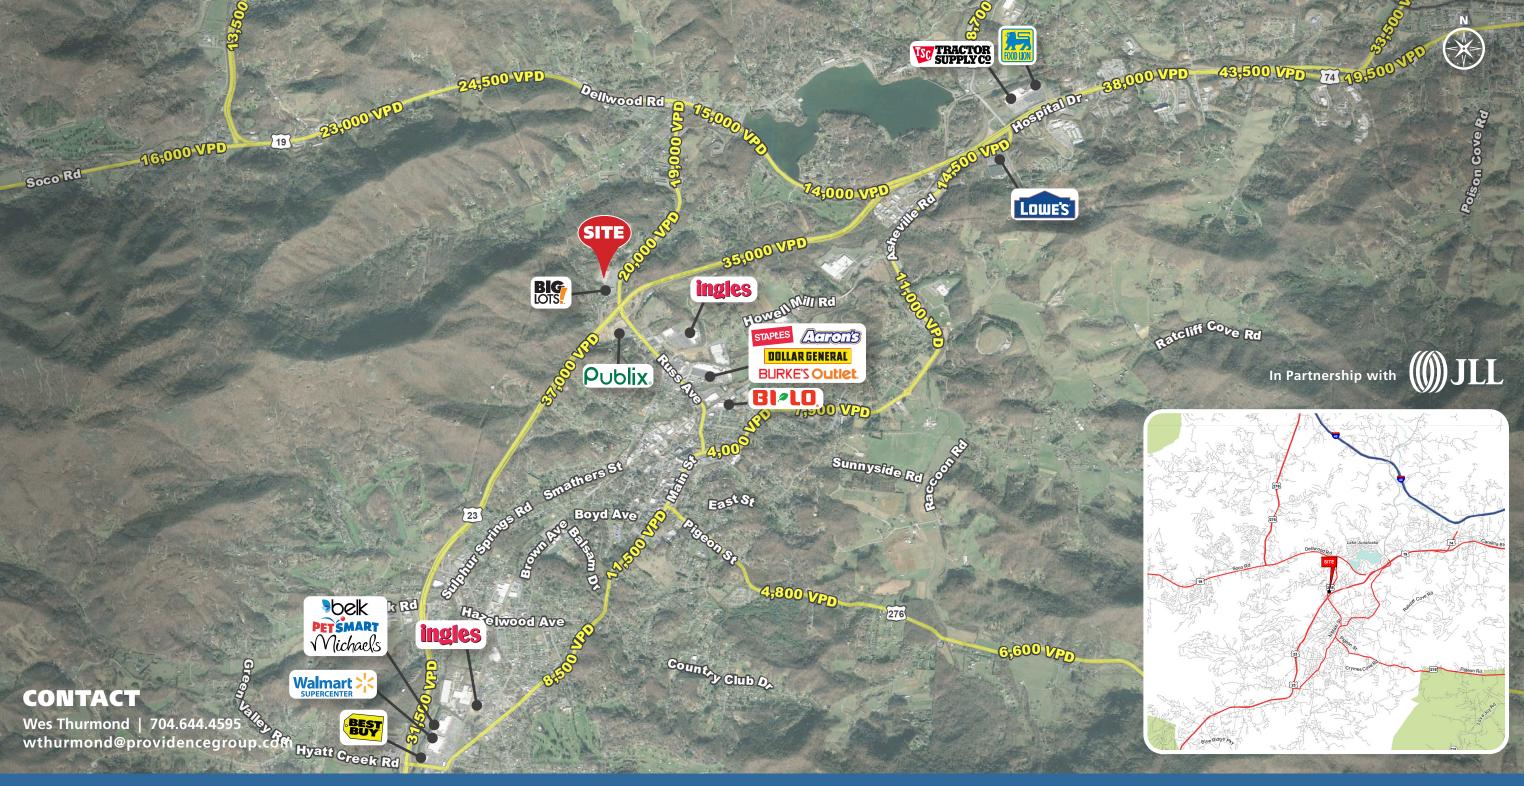

#### **PROPERTY / LEASE INFORMATION**

Conveniently located on Russ Ave in the heart of Waynesville which is the largest town West of Asheville.

This location has great access and visibility.

High traffic volume in front of the site
(35,500 VPD on Mountain Expy | 20,500 VPD on Russ Ave )

Surrounding retailers include Ingles, Publix, Lowes, Chic Fil A, Starbucks and others.

### **2020 TRAFFIC COUNTS (NCDOT)**

35,500 VPD on Mountain Expy

20,500 VPD on Russ Ave