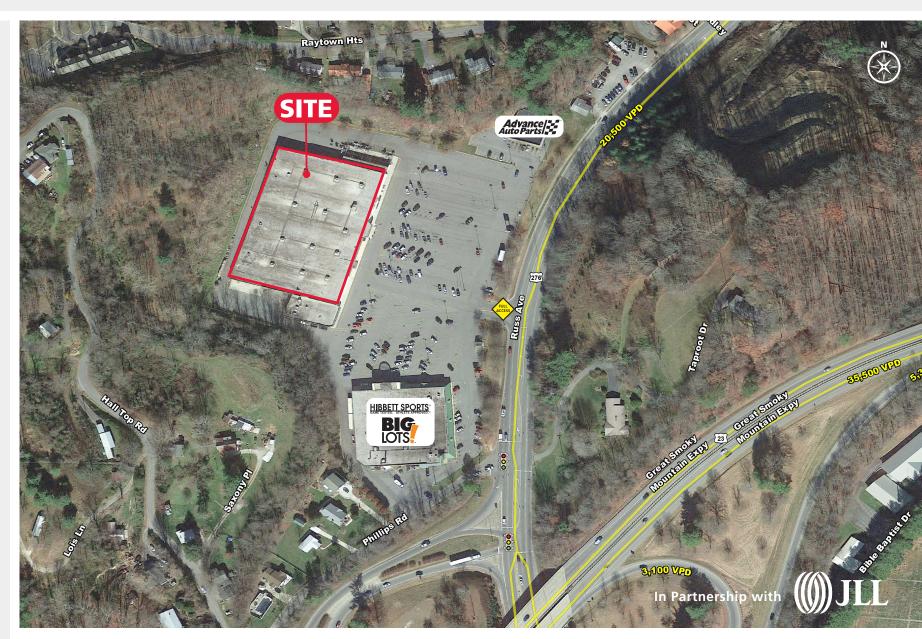

#### **PROPERTY / LEASE INFORMATION**

Conveniently located on Russ Ave in the heart of Waynesville which is the largest town West of Asheville.

This location has great access and visibility.

High traffic volume in front of the site
(35,500 VPD on Mountain Expy | 20,500 VPD on Russ Ave )

#### **PROPERTY HIGHLIGHTS**

86,479 former Kmart

Property can be leased to a single tenant or split for multiple users.

| <b>DEMOGRAPHICS (2020)</b> | 1 MILE   | 3 MILE   | 5 MILE   |
|----------------------------|----------|----------|----------|
| POPULATION                 | 1,788    | 15,339   | 30,454   |
| AVERAGE HH INCOME          | \$72,294 | \$76,369 | \$75,612 |
| MEDIAN HH INCOME           | \$53,530 | \$57,262 | \$57,799 |
| BUSINESS ESTABLISHMENTS    | 207      | 1,231    | 1,706    |
| DAYTIME EMPLOYMENT         | 1,581    | 10,641   | 14,043   |