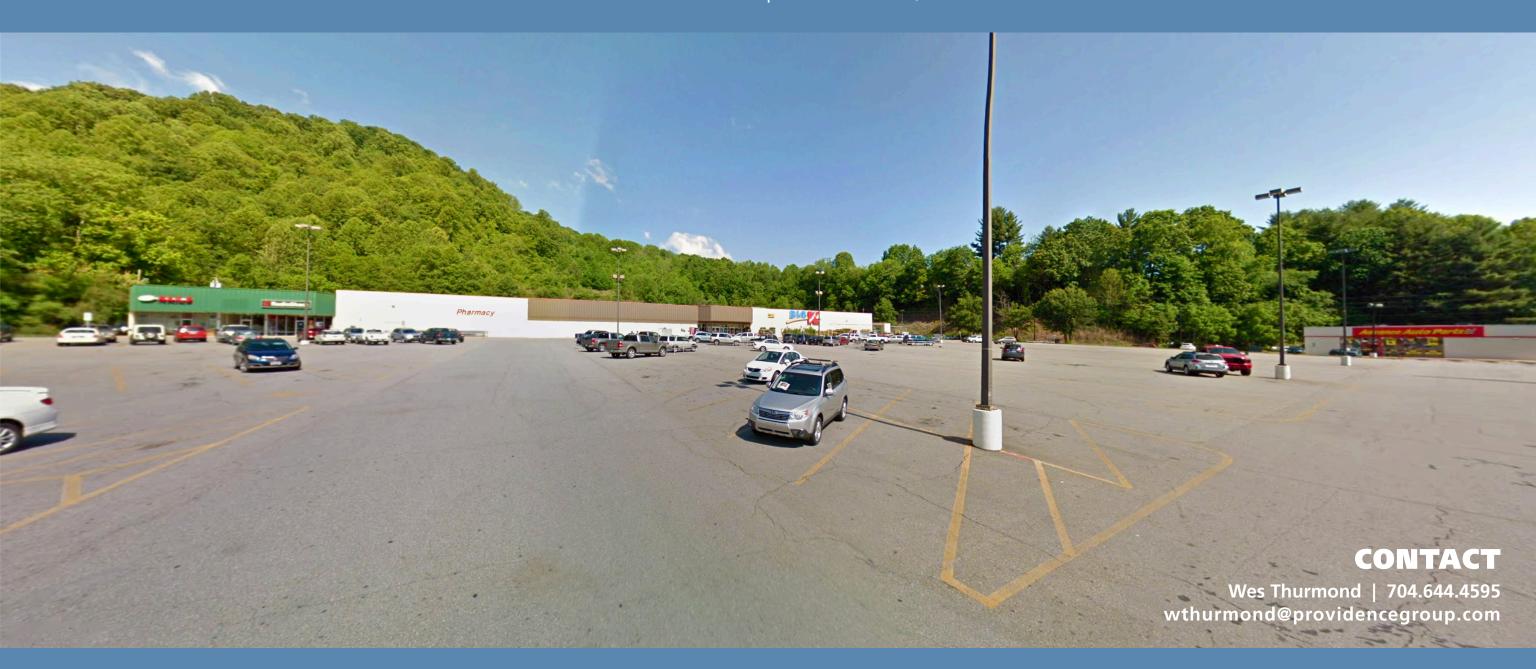

#### **PROPERTY / LEASE INFORMATION**

Conveniently located on Russ Ave in the heart of Waynesville which is the largest town West of Asheville.

This location has great access and visibility.

High traffic volume in front of the site
(35,500 VPD on Mountain Expy | 20,500 VPD on Russ Ave )

#### **PROPERTY HIGHLIGHTS**

86,479 former Kmart

Property can be leased to a single tenant or split for multiple users.

| <b>DEMOGRAPHICS (2020)</b> | 1 MILE   | 3 MILE   | 5 MILE   |
|----------------------------|----------|----------|----------|
| POPULATION                 | 1,788    | 15,339   | 30,454   |
| AVERAGE HH INCOME          | \$72,294 | \$76,369 | \$75,612 |
| MEDIAN HH INCOME           | \$53,530 | \$57,262 | \$57,799 |
| BUSINESS ESTABLISHMENTS    | 207      | 1,231    | 1,706    |
| DAYTIME EMPLOYMENT         | 1,581    | 10,641   | 14,043   |