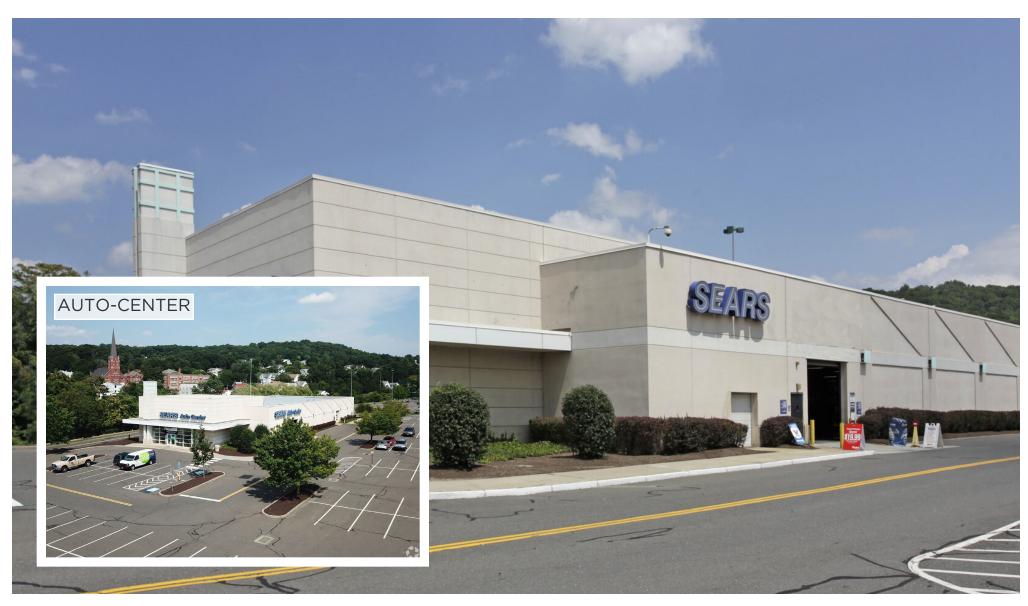

# **425 UNION STREET**BRASS MILL MALL

#### **PROJECT HIGHLIGHTS**

- +/- 157,647 SF (2-level) Anchor opportunity at the Brass Mill Mall directly off exit 22 and 23 on I-84 (101,000 ADT)
- Co-anchored by Burlington, JC Penney, and Macy's.
- Ample parking
- Parcel size 10.3 acres.
- Zoned Commercial Arterial
- +/- 22,450 SF auto center