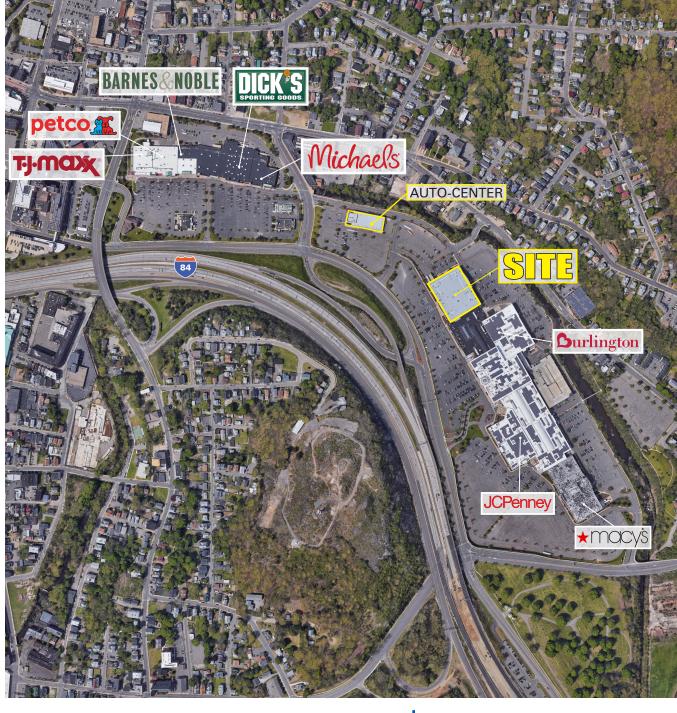

#### **PROJECT HIGHLIGHTS**

- +/- 157,647 SF (2-level) Anchor opportunity at the Brass Mill Mall directly off exit 22 and 23 on I-84 (101,000 ADT)
- Co-anchored by Burlington, JC Penney, and Macy's.
- Ample parking
- Parcel size 10.3 acres.
- Zoned Commercial Arterial
- +/- 22,450 SF auto center

### **NEARBY RETAILERS**

JCPenney T-J-MCDX®

Michaels \*MOCYS

BEN STARR

bstarr@atlanticretail.com

**ANDREW MURMES** 

amurmes@atlanticretail.com sblack@atlanticretail.com

SCOTT BLACK