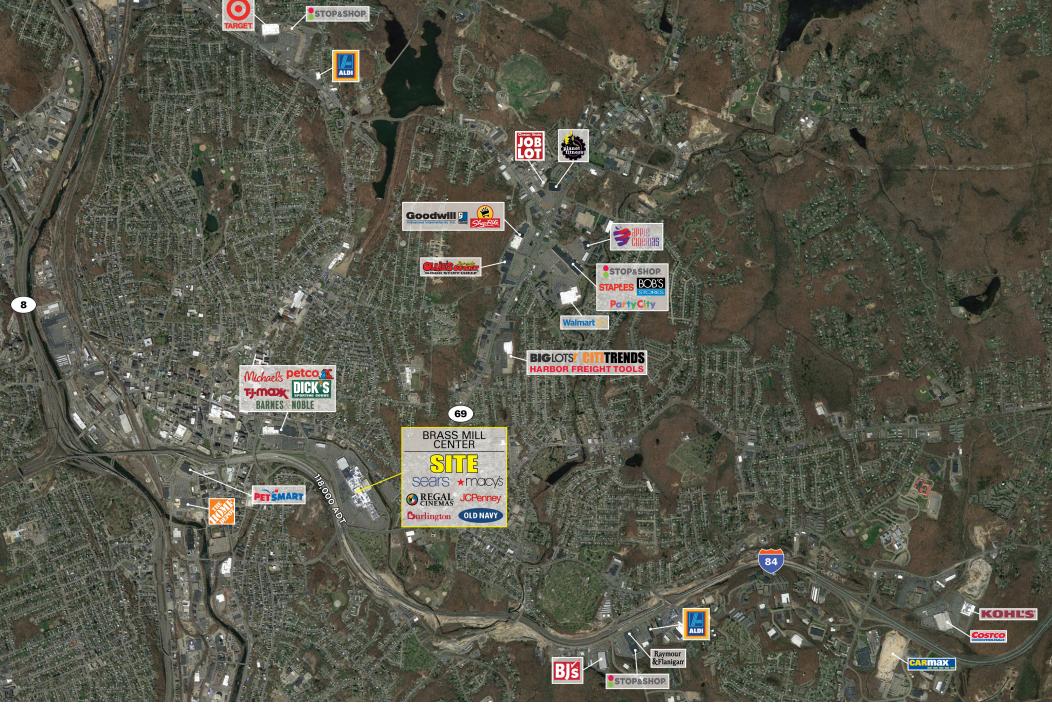

#### **PROJECT HIGHLIGHTS**

- +/- 157,647 SF (2-level) Anchor opportunity at the Brass Mill Mall directly off exit 22 and 23 on I-84 (101,000 ADT)
- Co-anchored by Burlington, JC Penney, and Macy's.
- Ample parking
- Parcel size 10.3 acres.
- Zoned Commercial Arterial
- +/- 22,450 SF auto center

### **NEARBY RETAILERS**

JCPenney T-J-MCDX®

Michaels \*MOCYS

BEN STARR

bstarr@atlanticretail.com

**ANDREW MURMES** 

amurmes@atlanticretail.com sblack@atlanticretail.com

SCOTT BLACK