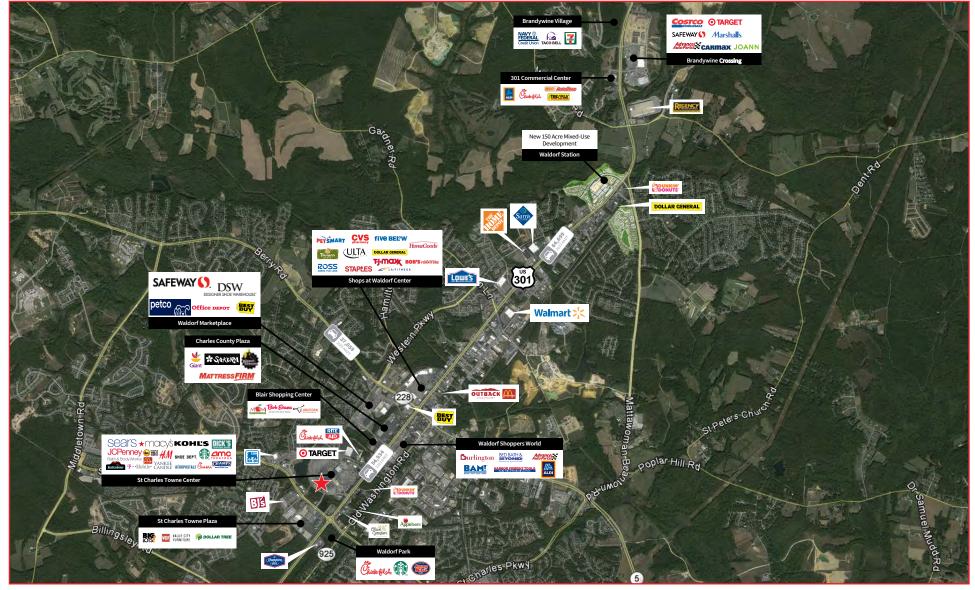

### Co-Tenants:

Nearby:

# Waldorf, MD

Market Aerial

11170 Mall Circle

Waldorf, MD

Area Retailers