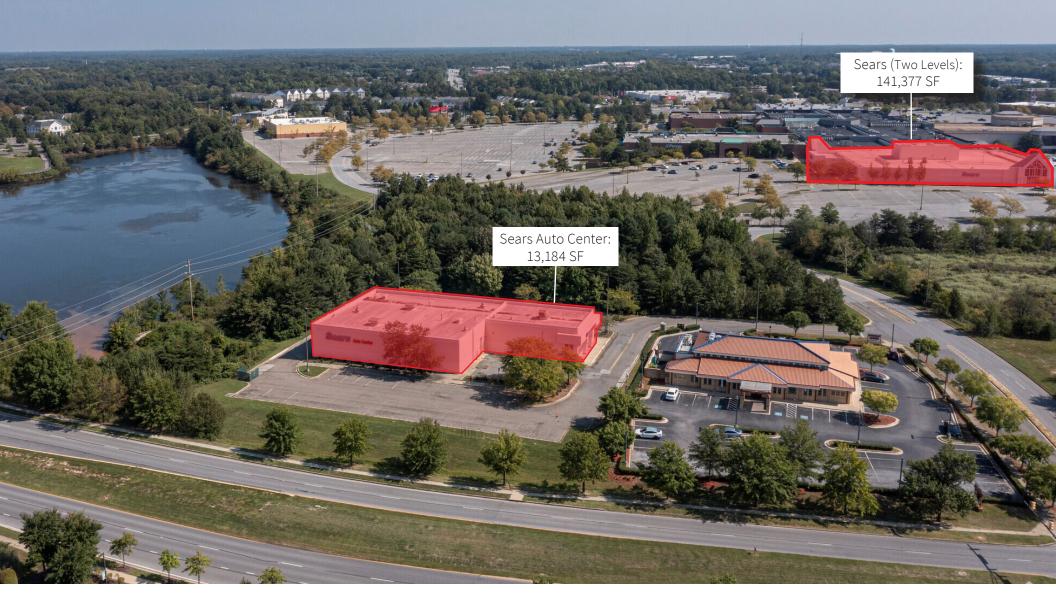

# Existing Sears Available

### Space

Sears (Two Levels): 141,377 SF on 10 Acres Sears Auto Center: 13,184 SF on 2.1 Acres