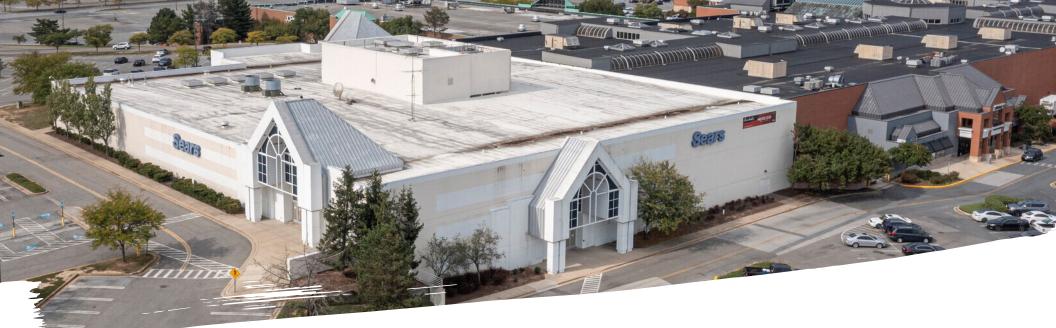

# Existing Sears Available

### Space

Sears (Two Levels): 141,377 SF on 10 Acres Sears Auto Center: 13,184 SF on 2.1 Acres

### Comments

- Well positioned anchor location at a super-regional mall positioned directly off U.S. Route 301 Crain Highway.
- Freestanding auto center building is directly fronting on Smallwood Drive W across from BJ's Wholesale Club.
- St. Charles Towne Center is the only enclosed mall in the trade center serving the fast-growing Southern Maryland Market.
- Amplified trade area draws from Charles County, St. Mary's County, Southern Prince George's County and northern King George County.