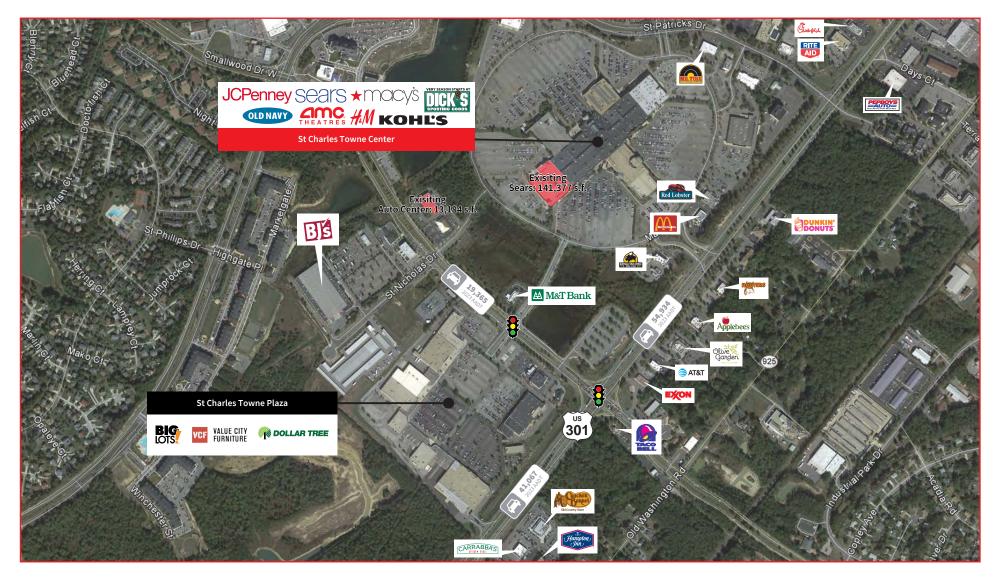

### Co-Tenants:

Nearby:

# Waldorf, MD

Market Aerial

11170 Mall Circle

Waldorf, MD

Area Retailers