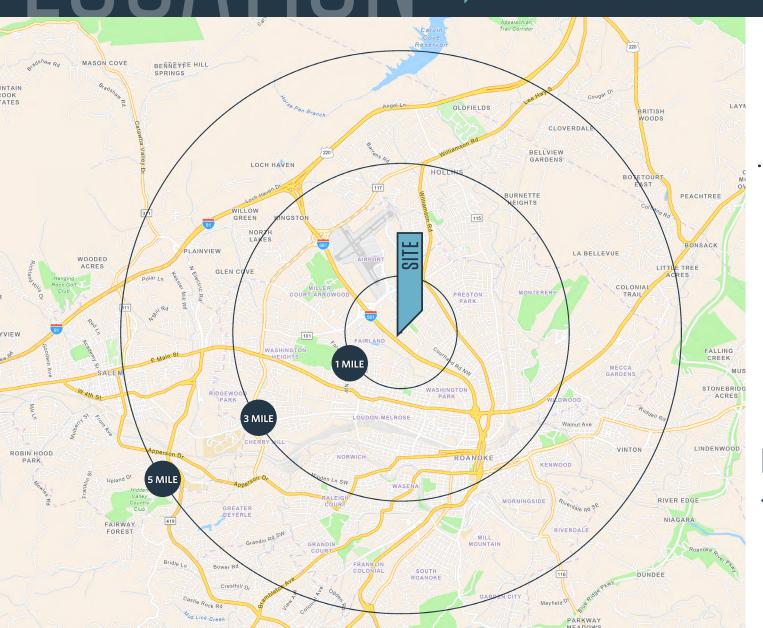

#### DEMOGRAPHICS | 2024:

|                   | I-IVIILE           | J-IVIILE | D-IVIILE |  |
|-------------------|--------------------|----------|----------|--|
|                   | Population         |          |          |  |
|                   | 7,877              | 72,710   | 144,977  |  |
|                   | Daytime Population |          |          |  |
|                   | 9,776              | 87,253   | 173,131  |  |
| Households        |                    |          |          |  |
|                   | 3,336              | 31,309   | 63,349   |  |
| Average HH Income |                    |          |          |  |
|                   |                    |          |          |  |
|                   | \$69,684           | \$63,916 | \$79,316 |  |