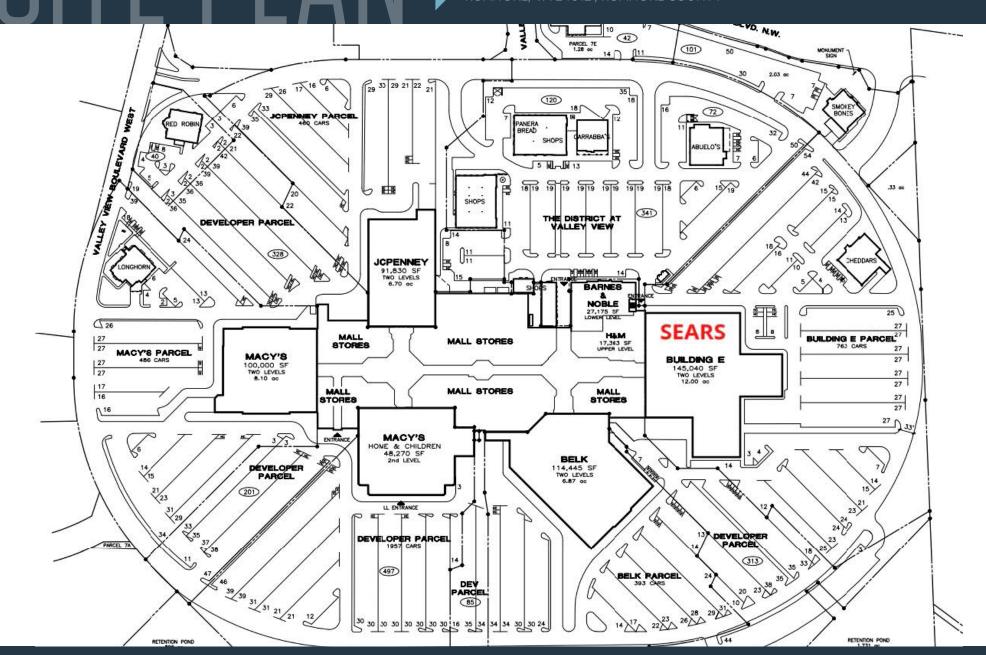

|
| Households        |                    |          |          |  |
|                   | 3,336              | 31,309   | 63,349   |  |
| Average HH Income |                    |          |          |  |
|                   |                    |          |          |  |
|                   | \$69,684           | \$63,916 | \$79,316 |  |

#### CLICK TO DOWNLOAD DEMOGRAPHIC REPORT

#### TRAFFIC COUNTS | 2023:

| Route 220         | 74,266 ADT |
|-------------------|------------|
| Hershberger Rd NW | 46,357 ADT |
| Valley View Blvd  | 17,054 ADT |



## 4812 VALLEY VIEW BLVD

ROANOKE, VA 24012, ROANOKE COUNTY









# 4812 VALLEY VIEW BLVD ROANOKE, VA 24012, ROANOKE COUNTY

Gabes Valley View Blvd NW Ring Rd NW



# SITE DI ANI 4812 VALLEY VIEW BLVD ROANOKE, VA 24012 , ROANOKE COUNTY





# 4812 VALLEY VIEW BLVD ROANOKE, VA 24012, ROANOKE COUNTY

### FOR MORE INFORMATION, PLEASE CONTACT:

#### **JASON FLIPPO**

jflippo@klnb.com 202-285-6988

100 West Road, Suite 505, Towson, MD 21204

### klnb.com







**CLICK TO VIEW PROPERTY WEBSITE** 

While we have no reason to doubt the accuracy of any of the information supplied, we cannot, and do not, guarantee its accuracy. All information should be independently verified prior to a purchase or lease of the property. We are not responsible for errors, omissions, misuse, or misinterpretation of information contained herein and make no warranty of any kind, express or implied, with respect to the property or any other matters.