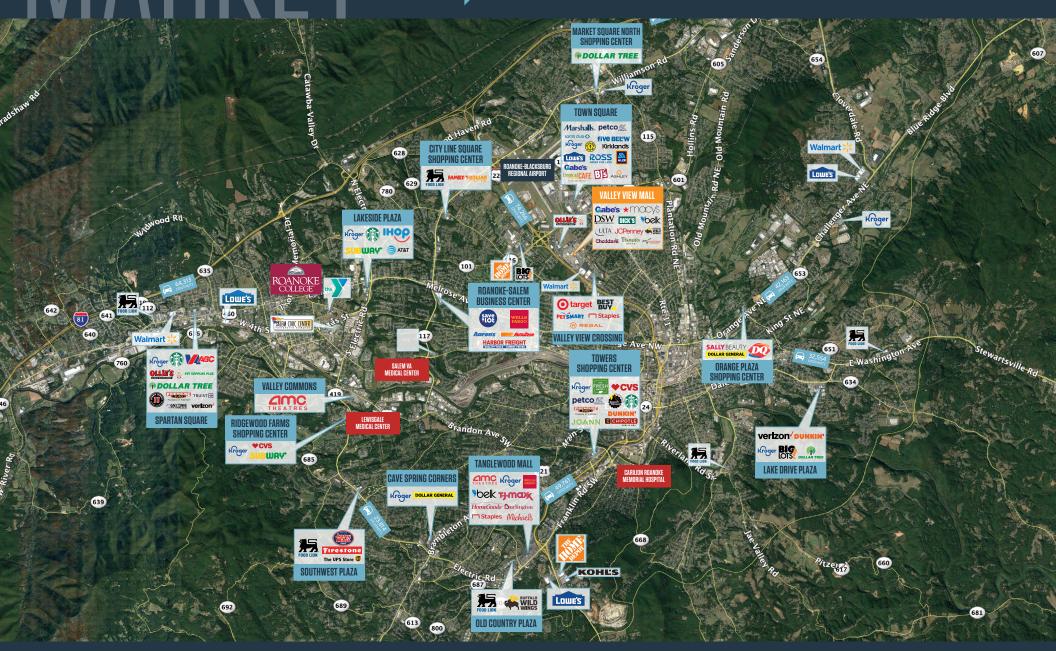

### JOIN THESE RETAILERS

### RETAIL FOR SUBLEASE

- Former Sears (two levels) total 156,331 SF that is positioned in the Roundhill neighborhood of Roanoke, Virginia.
- It is located near the interchange of I-581/US 220 with Hershberger Road in the northwest section of the city.
- Valley View Mall is an 836,445 square foot regional mall anchored by Macy's, JC Penney, Belk, and Barnes & Noble.
- Valley View Mall draws 4.5M annual customers.
- Property is available for long-term sublease.