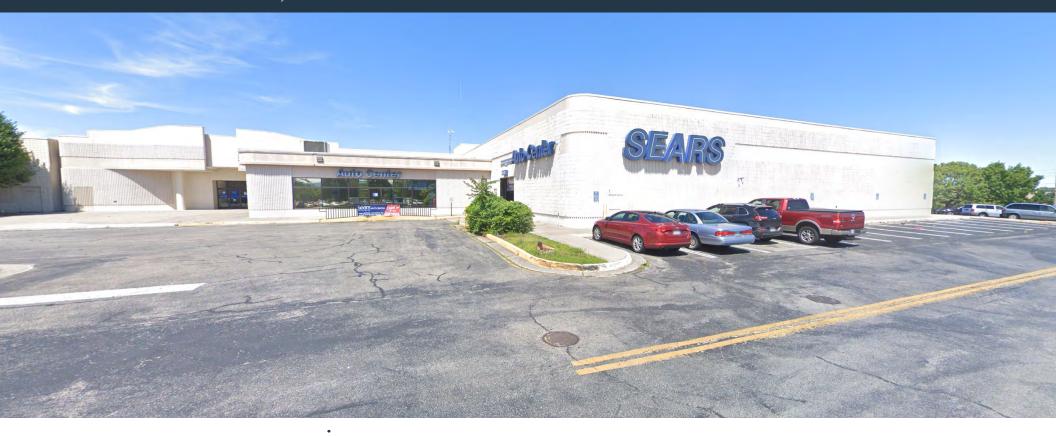

### RETAIL FOR SUBLEASE

- Former Sears (two levels) total 156,331 SF that is positioned in the Roundhill neighborhood of Roanoke, Virginia.
- It is located near the interchange of I-581/US 220 with Hershberger Road in the northwest section of the city.
- Valley View Mall is an 836,445 square foot regional mall anchored by Macy's, JC Penney, Belk, and Barnes & Noble.
- Valley View Mall draws 4.5M annual customers.
- Property is available for long-term sublease.

#### PROPERTY HIGHLIGHTS:

Former Sears (two levels) total 156,331 SF

Parcel Size: 12 acres

Zoning: CLS (Commercial Large Site)

Q-MILE

5-MILE