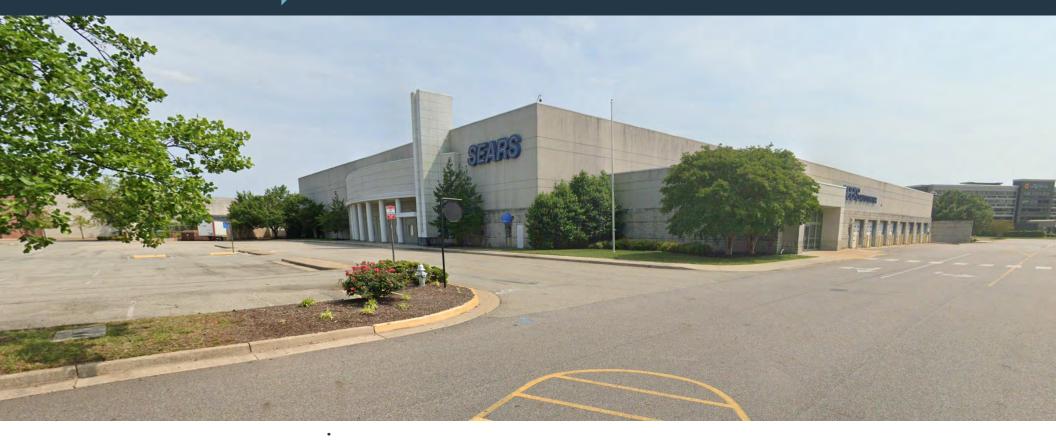

## RETAIL FOR SUBLEASE

- Former Sears (two levels) total of 146,097 SF that is positioned in the heart of Chesterfield County's core retail district.
- This property is situated at the intersection of US Rt. 60 (Midlothian Turnpike) and State Hwy 147 (Huguenot Road).
- Chesterfield Towne Center is the largest mall in Richmond, VA that attracts 4.1 million annual customers.
- It is regarded as Chesterfield County's premier shopping destination and serves on the of most affluent and fastest growing suburban populations south of Virginia's James River.
- Property is available for long-term sublease.

#### PROPERTY HIGHLIGHTS:

Former Sears (two levels) total of 146,097 SF

Zoning: C-3 (Community Business District)