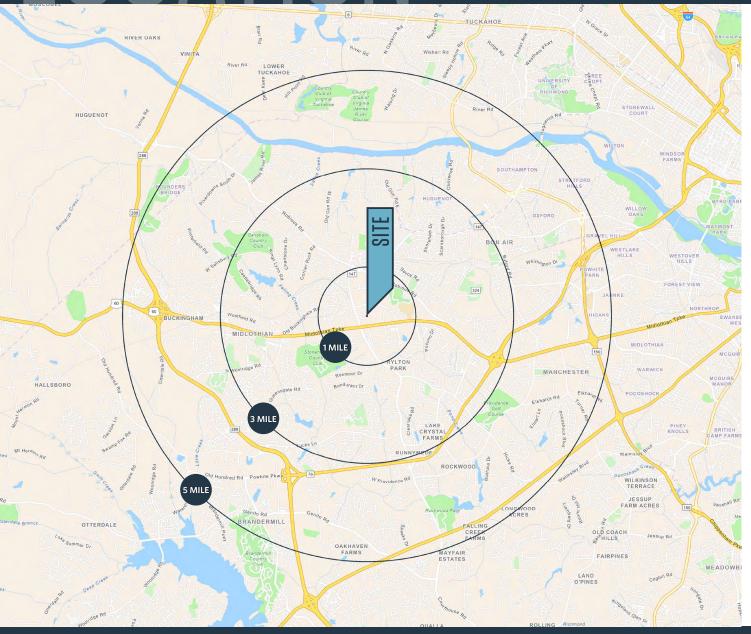

#### DEMOGRAPHICS | 2024:

1-MILE 3-MILE 5-MILE

Population

4,775 59,520 134,780

Daytime Population

20,594 66,181 146,003

Households

2,087 22,866 53,617

Average HH Income

\$109,503 \$149,256 \$145,189