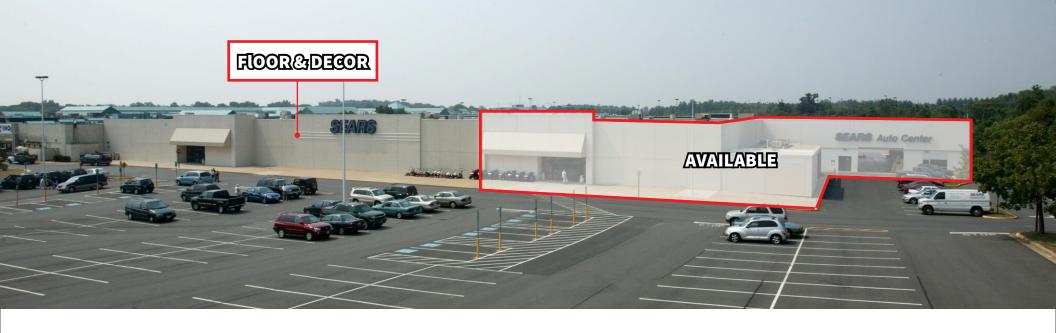

## 8200 Sudley Road, Manassas, VA 20109

Existing Sears Available

#### Comments

- End Cap Remaining (49,849 SF available, next to Floor & Decor)
- Ceiling heights:
  - 19'2 Slab to Slab
  - 13'10 Slab to Drop
- Top-tier Northern Virginia submarket with close proximity to Tysons Corner and Washington, DC
- Great visibility from Sudley Road with 39,000 VPD
- Part of Manassas Mall, which recently traded in Q1 2020 to a new operator with a renewed vision for the larger project