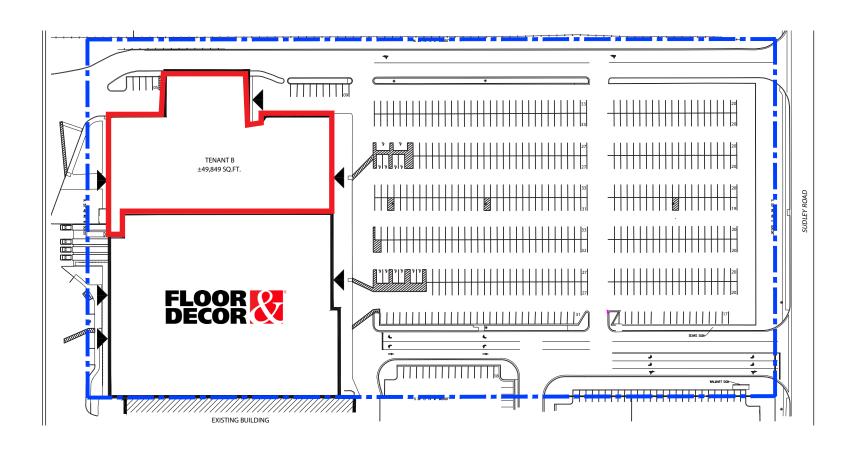

r and Washington, DC
- Great visibility from Sudley Road with 39,000 VPD
- Part of Manassas Mall, which recently traded in Q1 2020 to a new operator with a renewed vision for the larger project

**Demographics** 

| Distance | ʻ20 Pop | Avg. HHI  | Households |
|----------|---------|-----------|------------|
| 1 Mile   | 14,467  | \$61,654  | 4,883      |
| 3 Miles  | 92,442  | \$78,170  | 25,592     |
| 5 Miles  | 180,872 | \$95,793  | 57,135     |
| 10 Miles | 456,665 | \$119,940 | 150,332    |

Co-Tenants















Andy Corno

+1 202 719 6137 andy.corno@jll.com Thomas Jackman +1 202 719 5624 thomas.jackman@jll.com



8200 Sudley Road, Manassas, VA 20109

Market Aerial





8200 Sudley Road, Manassas, VA 20109

Area Retailers





## 8200 Sudley Road, Manassas, VA 20109

Site Plan