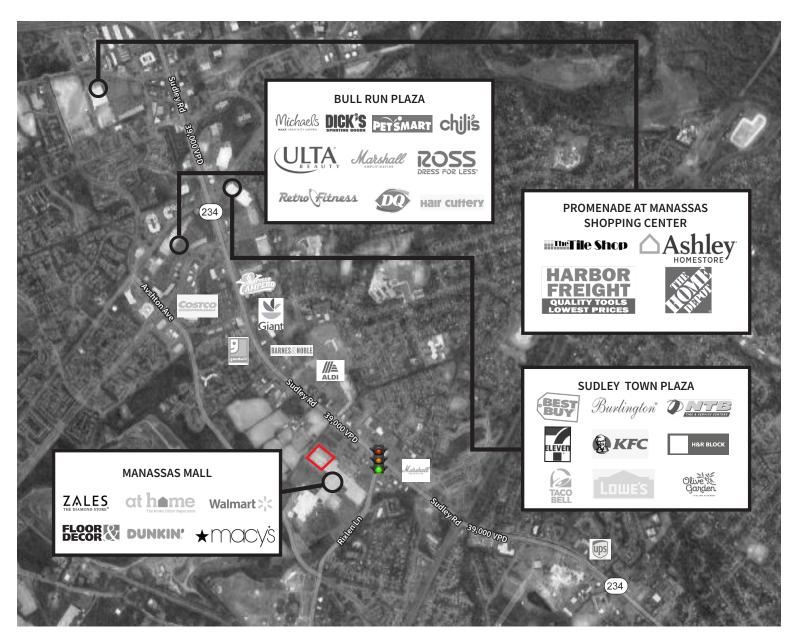

Co-Tenants

Andy Corno

+1 202 719 6137 andy.corno@jll.com Thomas Jackman +1 202 719 5624 thomas.jackman@jll.com

8200 Sudley Road, Manassas, VA 20109

Market Aerial

8200 Sudley Road, Manassas, VA 20109

Area Retailers