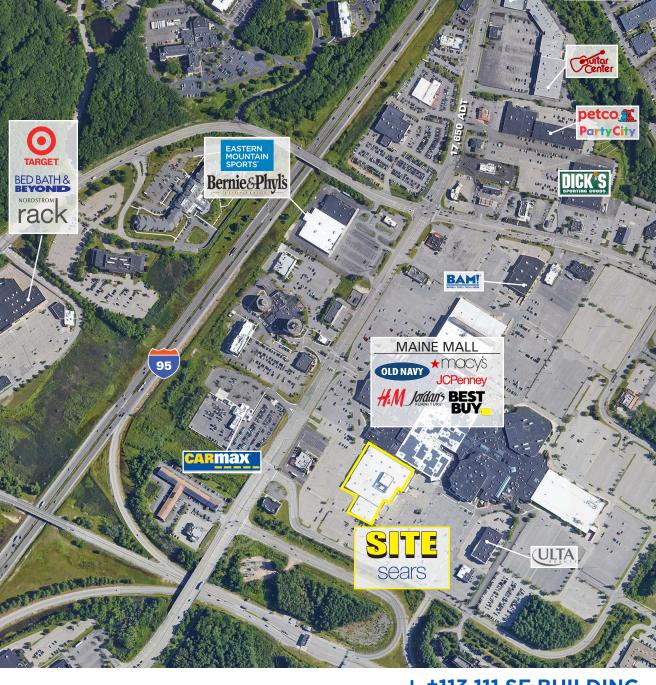

## 400 MAINE MALL ROAD MAINE MALL

SOUTH PORTLAND, MAINE

**ANDREW MURMES** 

617.369.5909

amurmes@atlanticretail.com

SCOTT BLACK 617.369.5902

sblack@atlanticretail.com

**ZACH NITSCHE** 

617.316.6460 zach.nitsche@am.jll.com **CHRIS ANGELONE** 

617.316.6460

chris.angelone@am.jll.com

±113,111 SF BUILDING
(1-LEVEL)
15 ACRE SITE
ANCHOR OPPORTUNITY

## **PROJECT HIGHLIGHTS**

- ± 113,111 SF Single level anchor opportunity at the Maine Mall
- Co-anchored by Jordan's Furniture, JC Penney, Macy's, and Best Buy
- Ample parking
- Parcel size 15 acres
- Located at the intersection of I-95 and I-295
- Zoned Central and Regional Commercial District