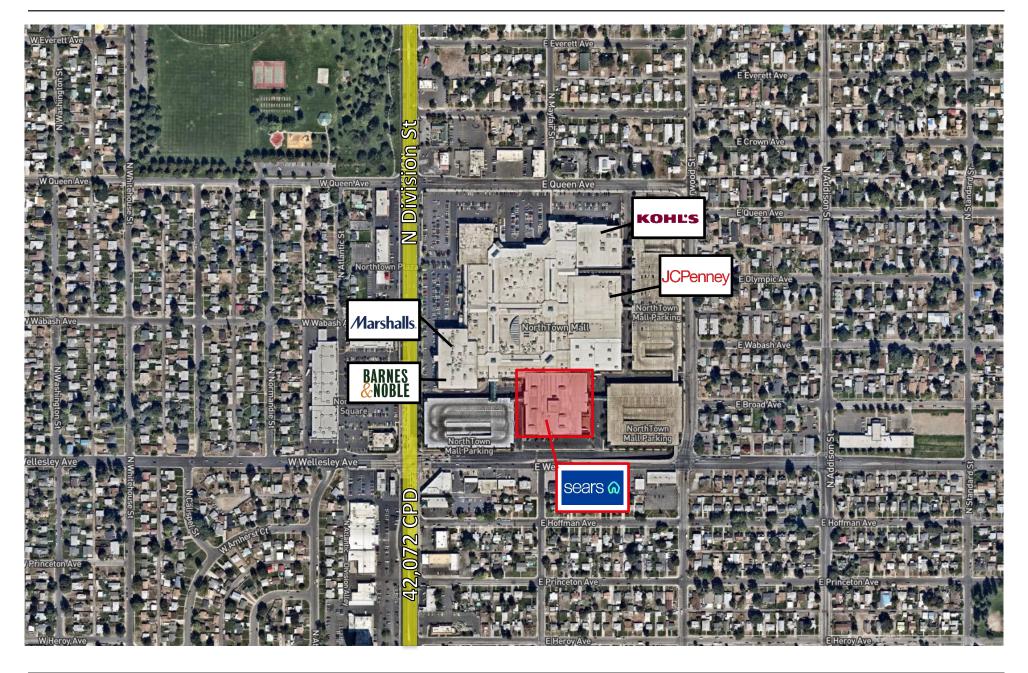

## **Property Highlights**

- Division Street is the main retail corridor within the market, with over 42,000 CPD
- Exterior identity signage opportunity facing Division Street available
- Parking garage connected to east side of Sears building with direct access to building

### **Property Description**

o Anchor to 1M SF+ regional mall located on the main retail corridor in Spokane, WA with over 42K CPD. Approximately 20 key national tenants including VS, Bath and Body Works, H&M, Champs, Torrid, Zumiez, Outback, Bonefish Grill, and Buffalo Wild Wings. The mall features a Regal Theater with 12 screens on the second floor and Get Air, as well as the Blue Zoo Aquarium as entertainment concepts within the center.

#### NorthTown Mall - Sears

4700 N Division St Spokane, WA 99207

NorthTown Mall - Sears 4700 N Division St, Spokane, WA 99207