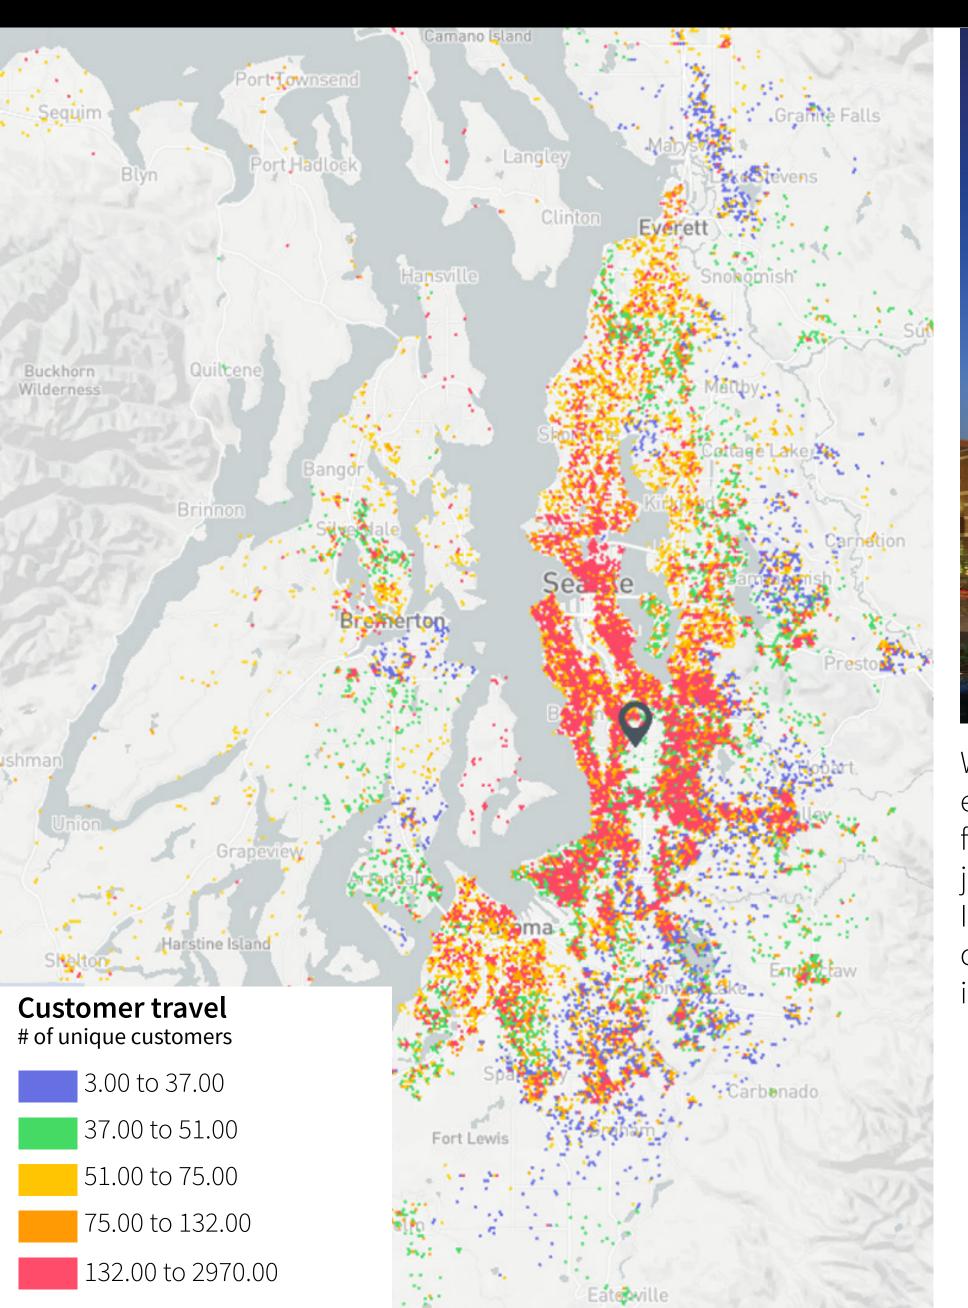

#### **Description:**

The property is ranked #1 within regional malls in Washington. With exceptional traffic flow, access and visibility, adjacency to SeaTac airport and situated halfway between Seattle and Tacoma markets, it draws from an area that reaches from Portland to the south up to Vancouver BC to the north. The building presents an opportunity that can accommodate a large range of tenants, uses, and size ranges. Strong national tenants at Southcenter include Apple, Lululemon, Michael Kors, Cheesecake Factory, Round 1, AMC Theaters, Din Tai Fung and many more.