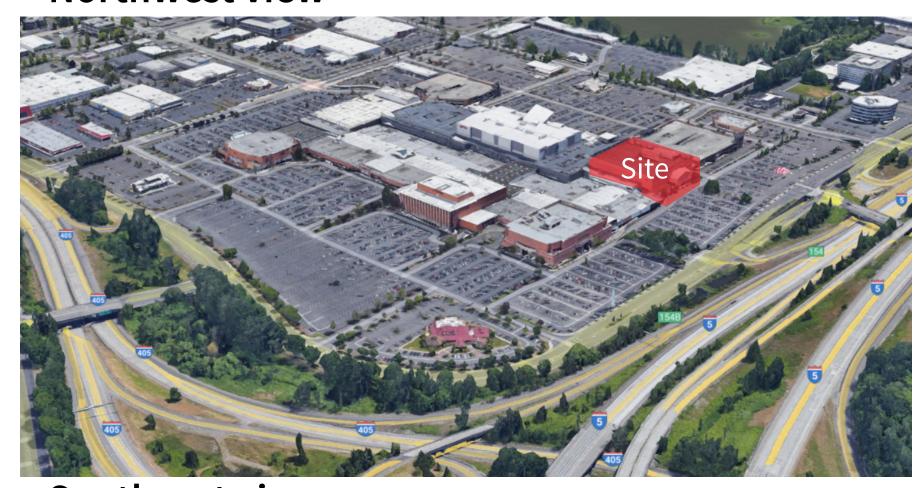

### **Shauna Mattis**

EVP, Retail Broker +1 310 749 4790 shauna.mattis@am.jll.com

Westfield Southcenter Mall is the destination for dining, shopping and entertainment in the Pacific Northwest. The Sears building is available for lease and can be demised or leased as a whole. Located at the junction of the state's two most heavily traveled highways (I-5 and I-405), Sears has freeway visibility, adjacent grade parking and a direct connection to a covered parking garage. The building opens directly into the mall on both the first and second levels.

#### Property highlights:

- Exciting opportunity to backfill the Sears building at the #1 shopping destination in the state of Washington
- Exceptional traffic flow, access and visibility
- The site is located in one of the top trade areas, with easy freeway access from I-5 and I-405
- Direct parking access in covered garage

#### **Description:**

The property is ranked #1 within regional malls in Washington. With exceptional traffic flow, access and visibility, adjacency to SeaTac airport and situated halfway between Seattle and Tacoma markets, it draws from an area that reaches from Portland to the south up to Vancouver BC to the north. The building presents an opportunity that can accommodate a large range of tenants, uses, and size ranges. Strong national tenants at Southcenter include Apple, Lululemon, Michael Kors, Cheesecake Factory, Round 1, AMC Theaters, Din Tai Fung and many more.

**Northeast view** 

**Southwest view** 

**Northwest view** 

**Southeast view** 