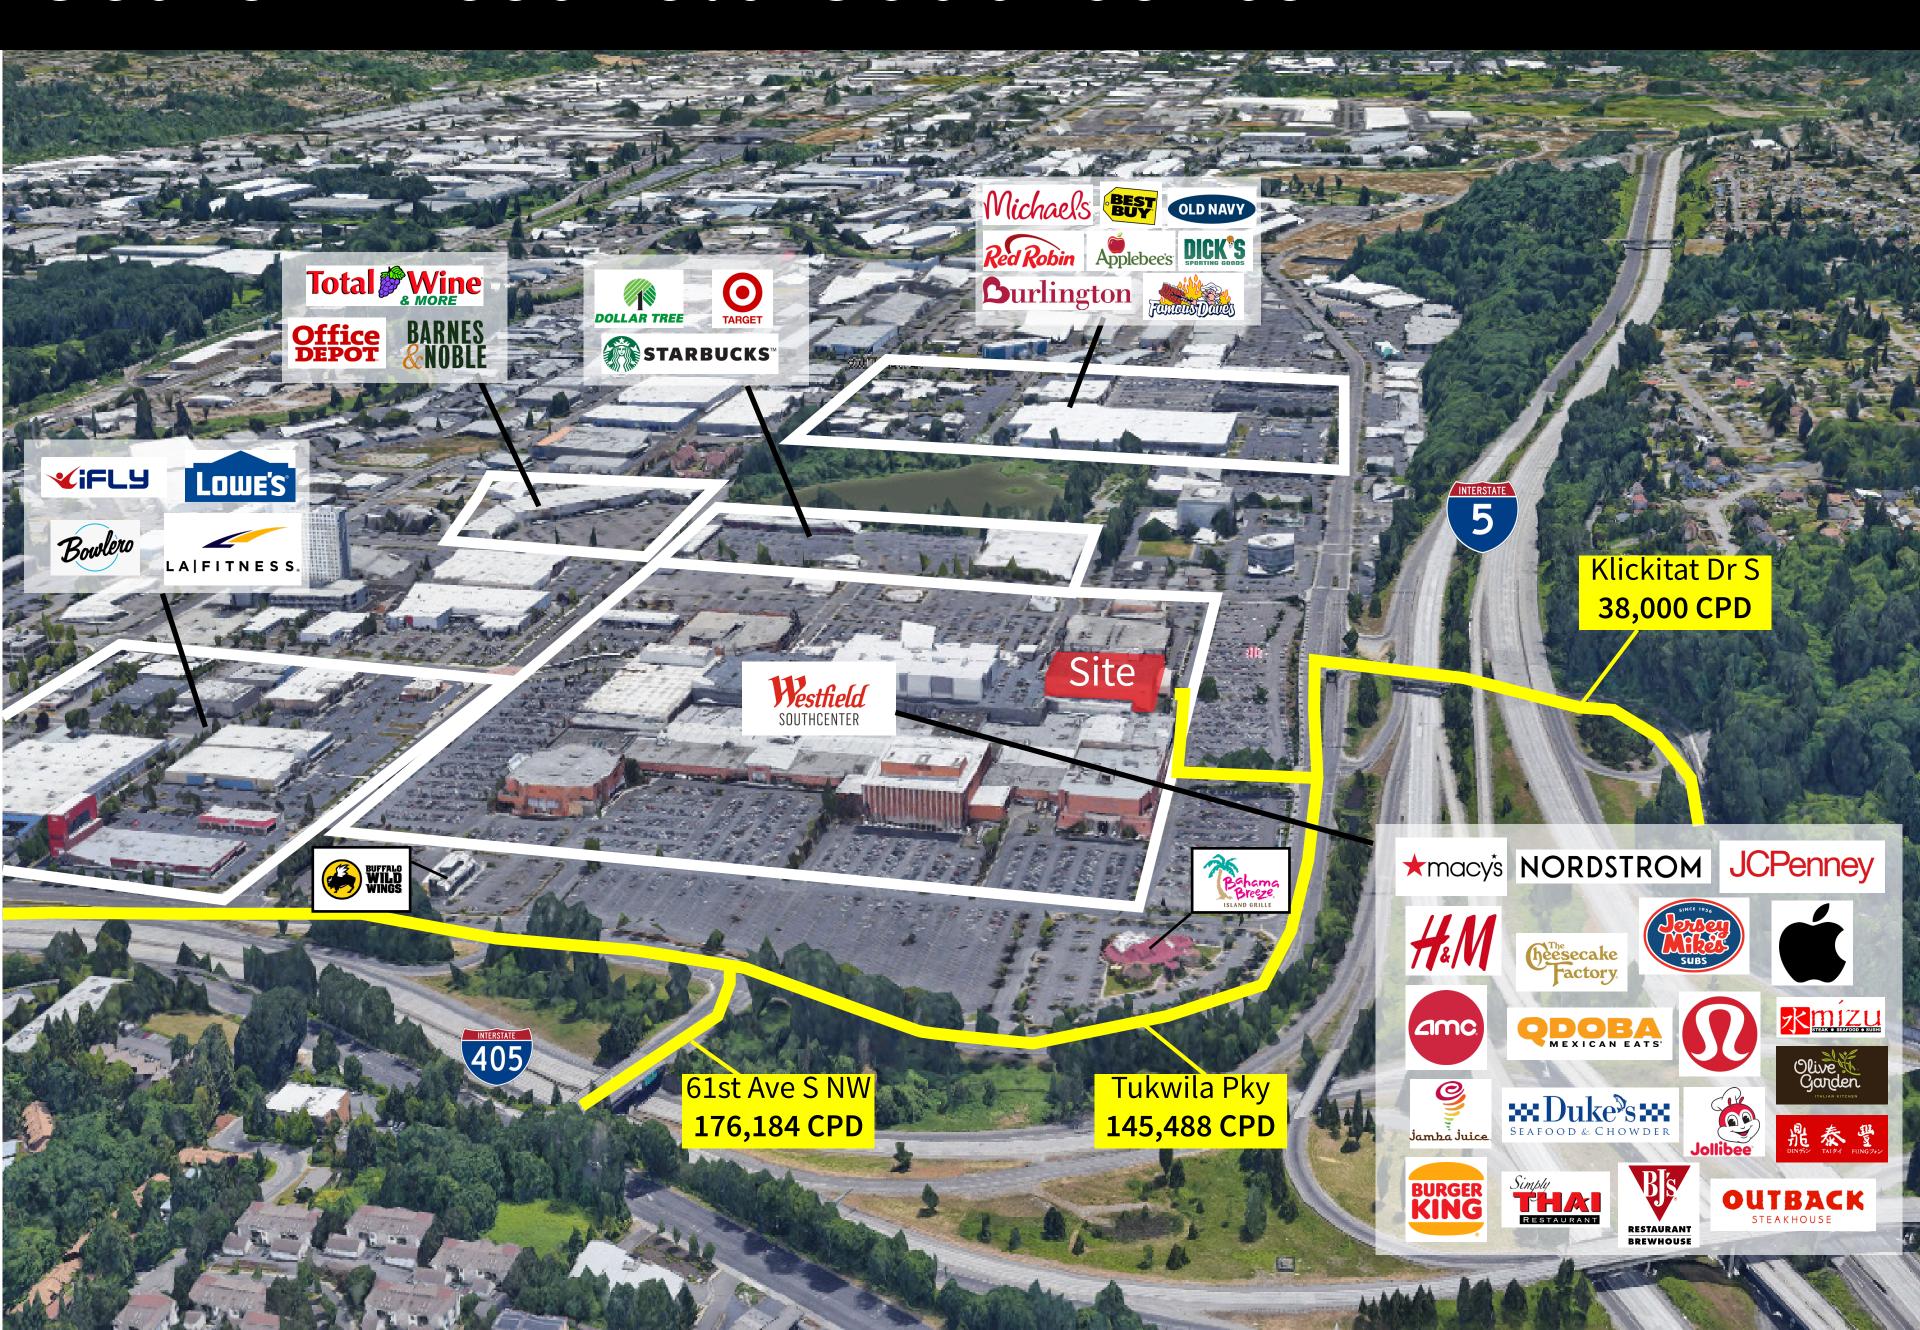

246 shops

12m visitors annually

Over 150 tenants

- Anchor stores: Nordstrom, Macy's, JCPenney,
  Sears
- 1.7 million SF regional mall
- 15 restaurants located onsite
- Round 1 Bowling and AMC theater located onsite

#### Property highlights:

- Exciting opportunity to backfill the Sears building at the #1 shopping destination in the state of Washington
- Exceptional traffic flow, access and visibility
- The site is located in one of the top trade areas, with easy freeway access from I-5 and I-405
- Direct parking access in covered garage

#### **Description:**

The property is ranked #1 within regional malls in Washington. With exceptional traffic flow, access and visibility, adjacency to SeaTac airport and situated halfway between Seattle and Tacoma markets, it draws from an area that reaches from Portland to the south up to Vancouver BC to the north. The building presents an opportunity that can accommodate a large range of tenants, uses, and size ranges. Strong national tenants at Southcenter include Apple, Lululemon, Michael Kors, Cheesecake Factory, Round 1, AMC Theaters, Din Tai Fung and many more.