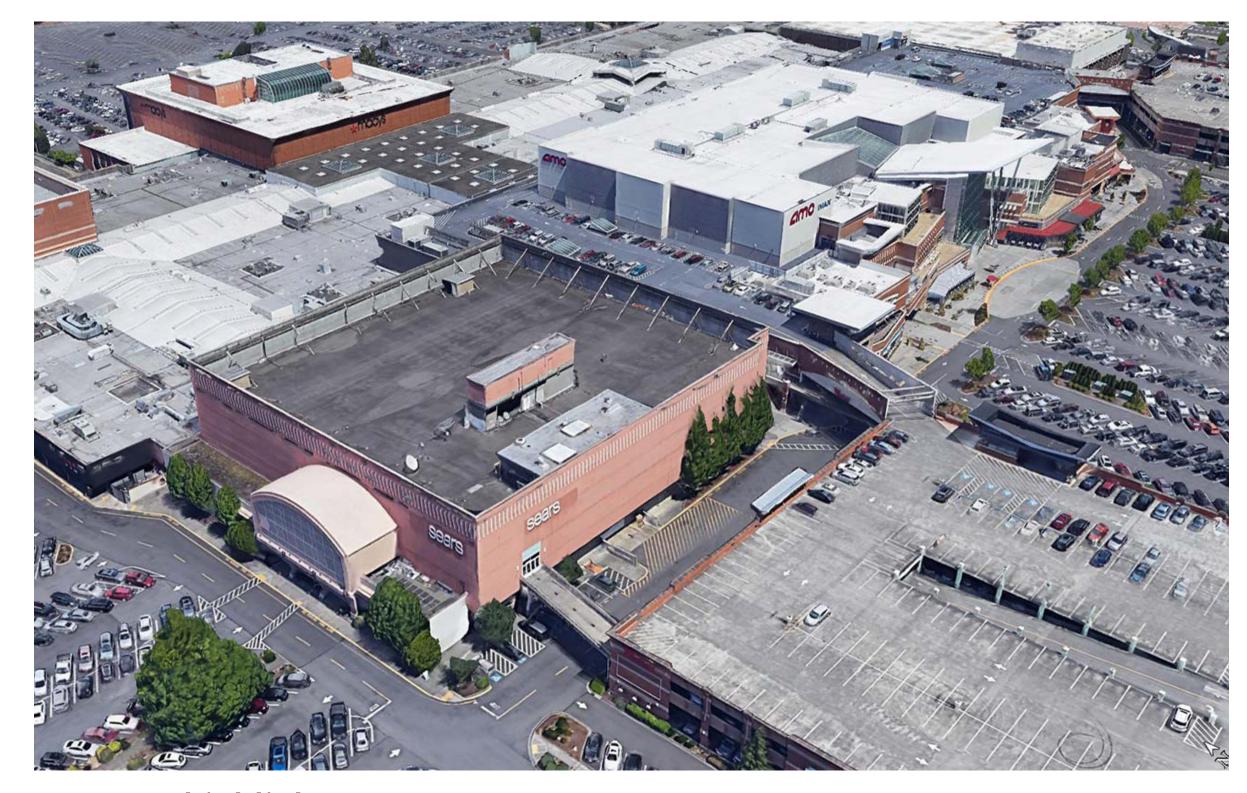

# Sears Building

Westfield Southcenter

301 Southcenter Mall Tukwila, WA 98188

Available SF: 169,416 SF (56,472 SF floorplate)

Lot Size: 1.73 Acres

Building Size: 169,416 SF

### **Shauna Mattis**

EVP, Retail Broker +1 310 749 4790 shauna.mattis@am.jll.com

Westfield Southcenter Mall is the destination for dining, shopping and entertainment in the Pacific Northwest. The Sears building is available for lease and can be demised or leased as a whole. Located at the junction of the state's two most heavily traveled highways (I-5 and I-405), Sears has freeway visibility, adjacent grade parking and a direct connection to a covered parking garage. The building opens directly into the mall on both the first and second levels.

#### Property highlights:

- Exciting opportunity to backfill the Sears building at the #1 shopping destination in the state of Washington
- Exceptional traffic flow, access and visibility
- The site is located in one of the top trade areas, with easy freeway access from I-5 and I-405
- Direct parking access in covered garage