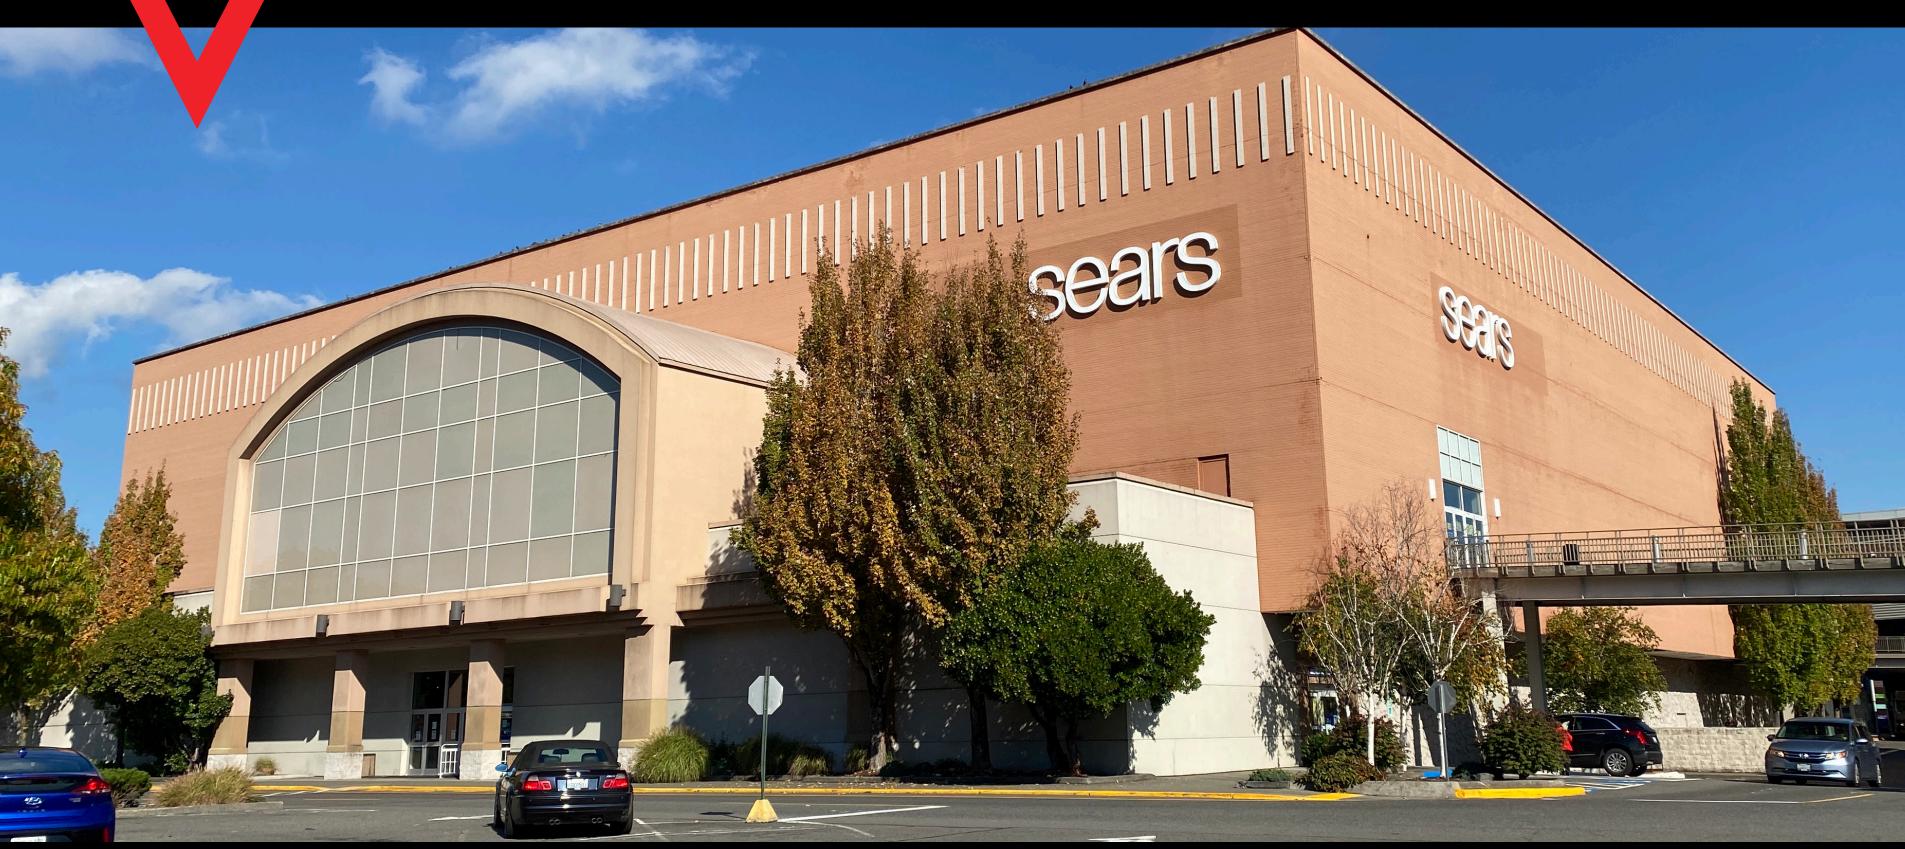

# Sears Building

Westfield Southcenter

301 Southcenter Mall Tukwila, WA 98188

Available SF: 169,416 SF (56,472 SF floorplate)

Lot Size: 1.73 Acres

Building Size: 169,416 SF

### **Shauna Mattis**

EVP, Retail Broker +1 310 749 4790 shauna.mattis@am.jll.com

Westfield Southcenter Mall is the destination for dining, shopping and entertainment in the Pacific Northwest. The Sears building is available for lease and can be demised or leased as a whole. Located at the junction of the state's two most heavily traveled highways (I-5 and I-405), Sears has freeway visibility, adjacent grade parking and a direct connection to a covered parking garage. The building opens directly into the mall on both the first and second levels.

#### Property highlights:

- Exciting opportunity to backfill the Sears building at the #1 shopping destination in the state of Washington
- Exceptional traffic flow, access and visibility
- The site is located in one of the top trade areas, with easy freeway access from I-5 and I-405
- Direct parking access in covered garage