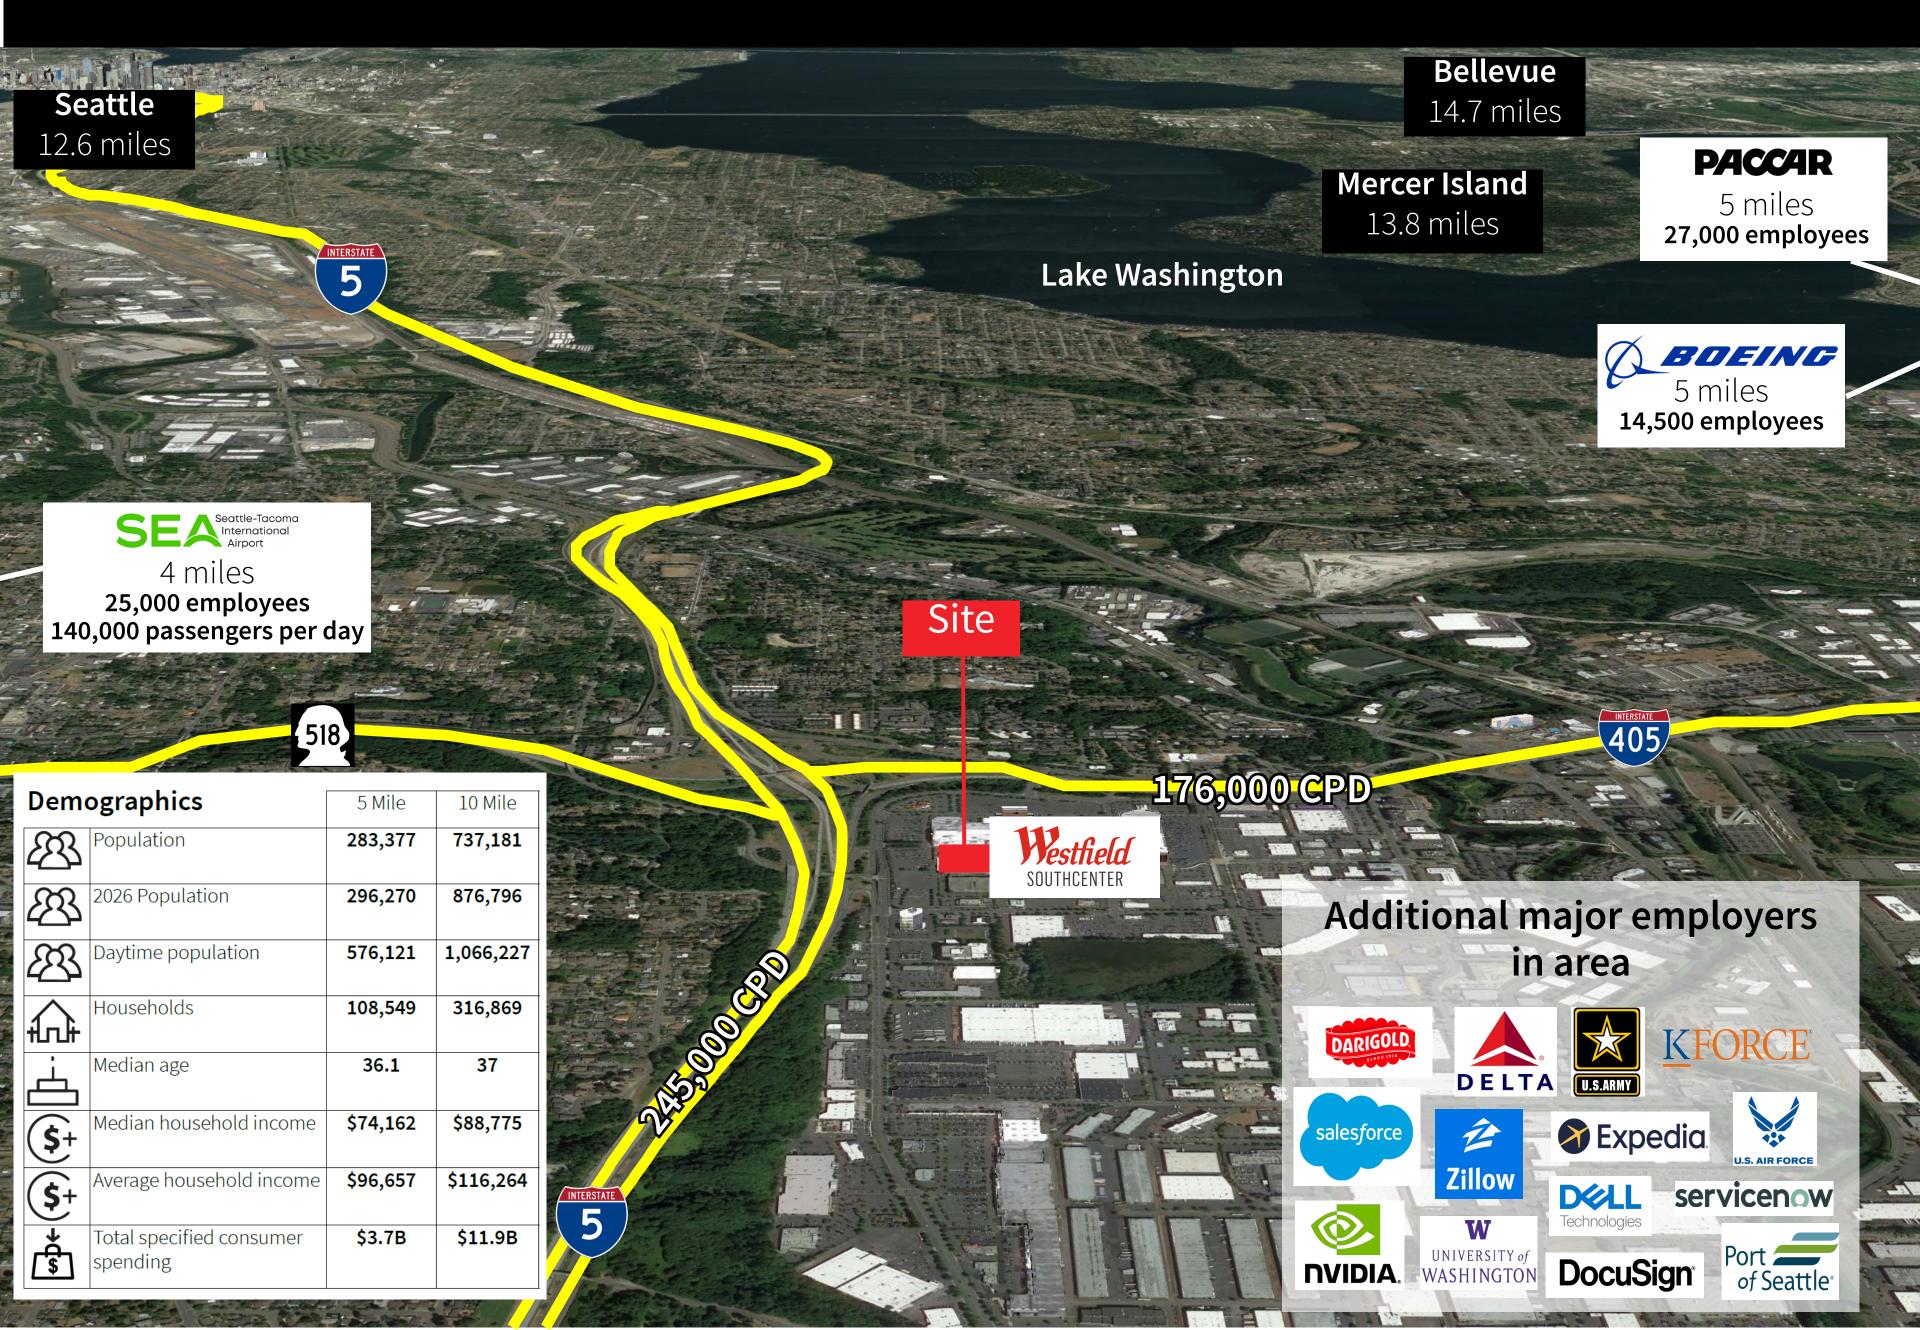

### **Shauna Mattis**

EVP, Retail Broker +1 310 749 4790 shauna.mattis@am.jll.com

Westfield Southcenter Mall is the destination for dining, shopping and entertainment in the Pacific Northwest. The Sears building is available for lease and can be demised or leased as a whole. Located at the junction of the state's two most heavily traveled highways (I-5 and I-405), Sears has freeway visibility, adjacent grade parking and a direct connection to a covered parking garage. The building opens directly into the mall on both the first and second levels.

#### Property highlights:

- Exciting opportunity to backfill the Sears building at the #1 shopping destination in the state of Washington
- Exceptional traffic flow, access and visibility
- The site is located in one of the top trade areas, with easy freeway access from I-5 and I-405
- Direct parking access in covered garage

#### **Description:**

The property is ranked #1 within regional malls in Washington. With exceptional traffic flow, access and visibility, adjacency to SeaTac airport and situated halfway between Seattle and Tacoma markets, it draws from an area that reaches from Portland to the south up to Vancouver BC to the north. The building presents an opportunity that can accommodate a large range of tenants, uses, and size ranges. Strong national tenants at Southcenter include Apple, Lululemon, Michael Kors, Cheesecake Factory, Round 1, AMC Theaters, Din Tai Fung and many more.