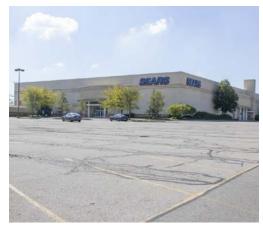

#### **COMMENTS**

- Perfect redevelopment opportunity of a former Sear's anchor box
- Anchoring The Mall at Tuttle Crossing with surrounding retailers of JCPenny, Macy's, Scene 75 and more
- Located in an established area of Dublin, OH
- Direct access from Interstate 270