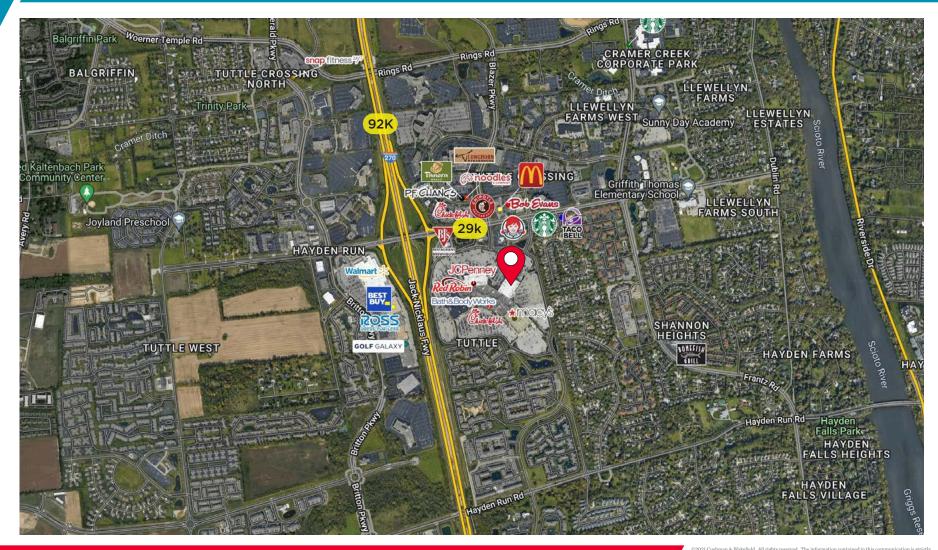

#### **COMMENTS**

- Perfect redevelopment opportunity of a former Sear's anchor box
- Anchoring The Mall at Tuttle Crossing with surrounding retailers of JCPenny, Macy's, Scene 75 and more
- Located in an established area of Dublin, OH
- Direct access from Interstate 270

#### **NEIGHBORHOOD DEMOGRAPHICS**

|         | POPULATION | AVERAGE<br>HOUSEHOLD INCOME | DAYTIME<br>POPULATION |
|---------|------------|-----------------------------|-----------------------|
| 1 Mile  | 11,582     | \$97,763                    | 17,013                |
| 3 Miles | 87,395     | \$108,291                   | 83,622                |
| 5 Miles | 216,071    | \$119,709                   | 151,059               |