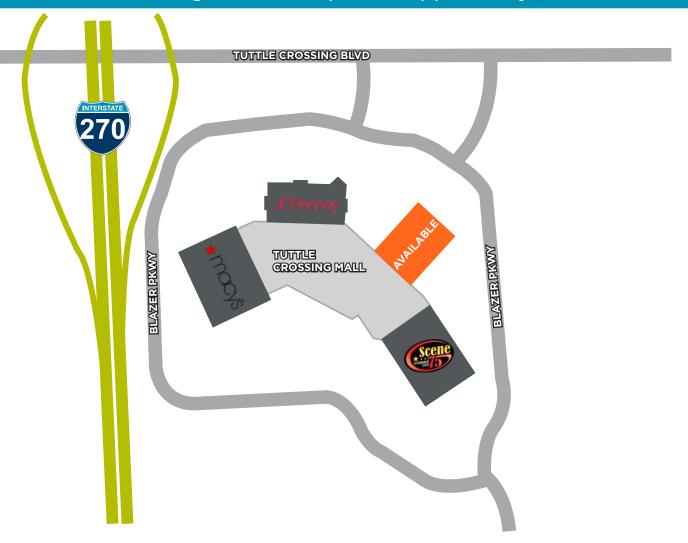

#### **COMMENTS**

- Perfect redevelopment opportunity of a former Sear's anchor box
- Anchoring The Mall at Tuttle Crossing with surrounding retailers of JCPenny, Macy's, Scene 75 and more
- Located in an established area of Dublin, OH
- Direct access from Interstate 270