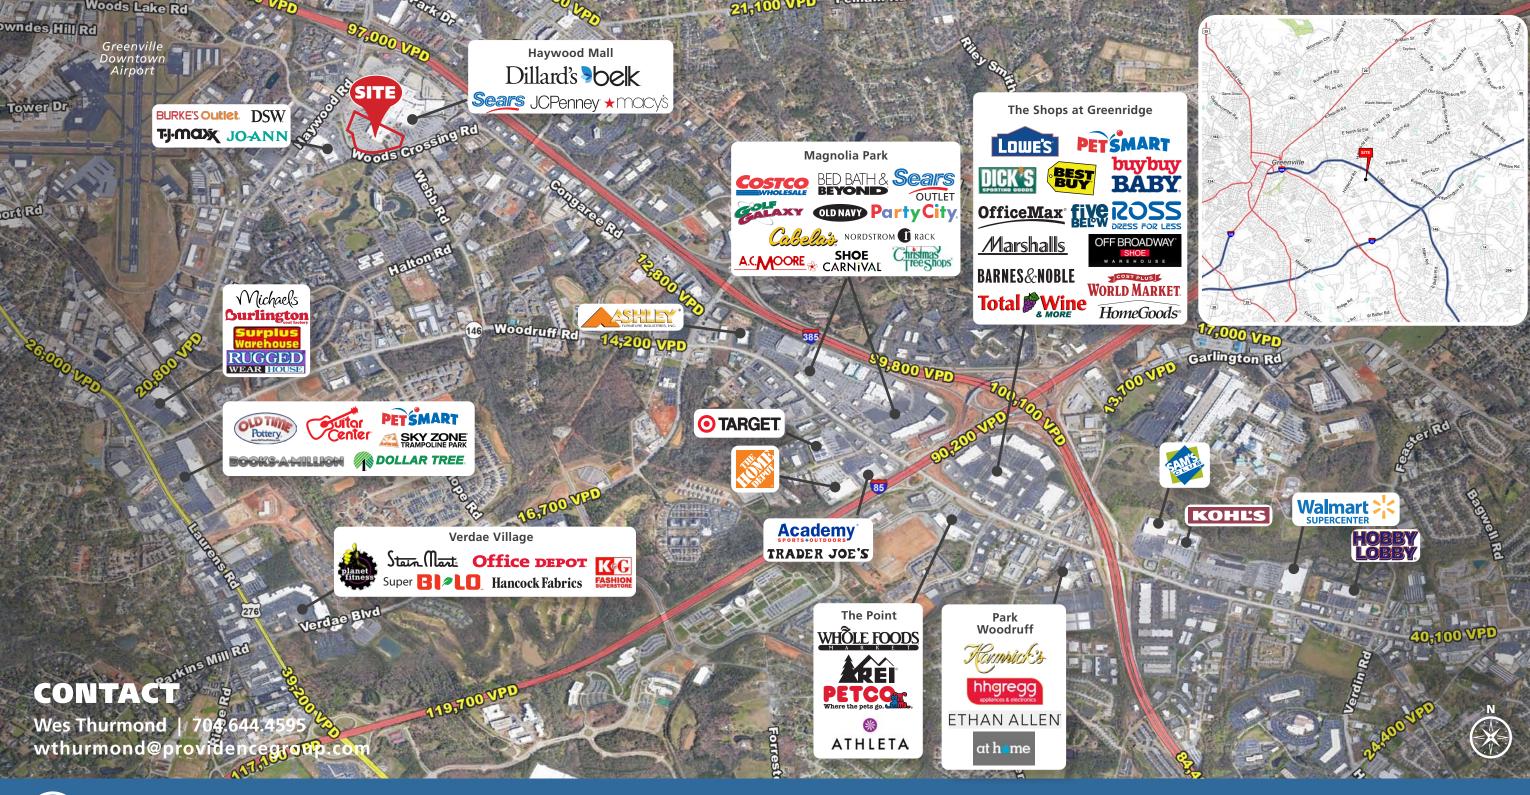

#### **PROPERTY / LEASE INFORMATION**

Located at the Haywood Mall in Greenville, SC which is the largest mall in the market and home to over 120 retailers.

Direct access from I-385 (97,000 VPD) and Haywood Road (20,500 VPD)

Surrounding retailers include TJ Maxx, Haverty's, Panera Bread, Chipotle and others

### **2020 TRAFFIC COUNTS (NCDOT)**

20,500 VPD on Haywood Road

© 2021 The Providence Group. All rights reserved. The information above has been obtained by sources deemed reliable. While we do not doubt its accuracy, we have not verified it and make no guarantee, warranty, or representation of it. It is your responsibility to independently confirm its accuracy and completeness. You and your advisors should conduct a careful, independent investigation of the property to determine to your satisfaction the suitability of the property for your needs.