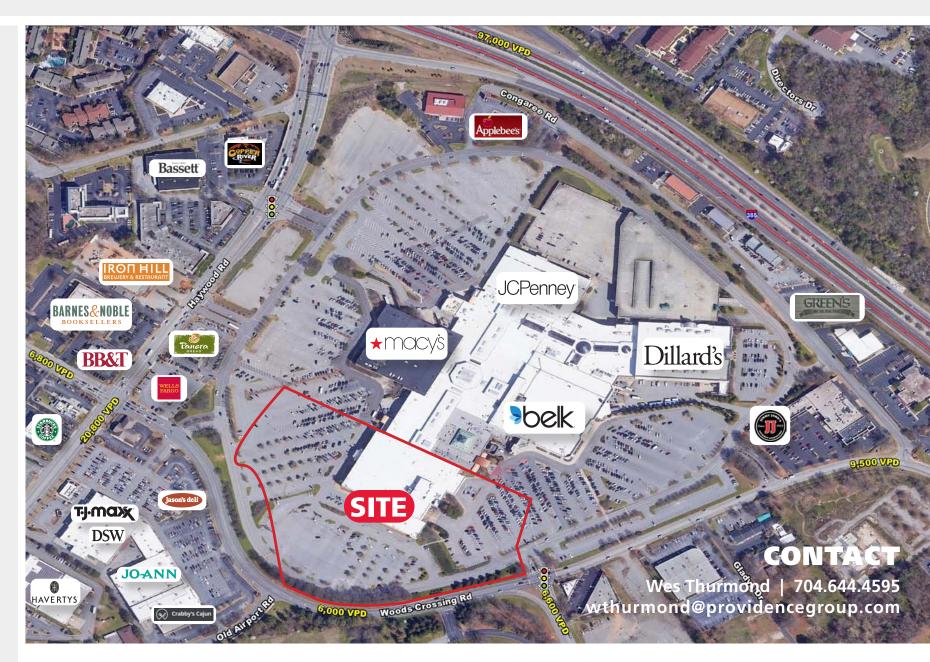

#### **PROPERTY / LEASE INFORMATION**

Located at the Haywood Mall in Greenville, SC which is the largest mall in the market and home to over 120 retailers.

Direct access from I-385 (97,000 VPD) and Haywood Road (20,500 VPD)

Surrounding retailers include TJ Maxx, Haverty's, Panera Bread, Chipotle and others

#### **PROPERTY HIGHLIGHTS**

182,070 SF former Sears on 2 levels with a 22,930 SF auto service center

Property can be leased to a single tenant or split for multiple users.

Located on 14.17 acres

| <b>DEMOGRAPHICS (2020)</b> | 1 MILE   | 3 MILE   | 5 MILE   |
|----------------------------|----------|----------|----------|
| POPULATION                 | 5,216    | 65,237   | 176,296  |
| AVERAGE HH INCOME          | \$77,405 | \$93,907 | \$96,256 |
| MEDIAN HH INCOME           | \$55,208 | \$67,491 | \$71,248 |
| BUSINESS ESTABLISHMENTS    | 975      | 4,248    | 10,782   |
| DAYTIME EMPLOYMENT         | 15,277   | 63,357   | 146,349  |