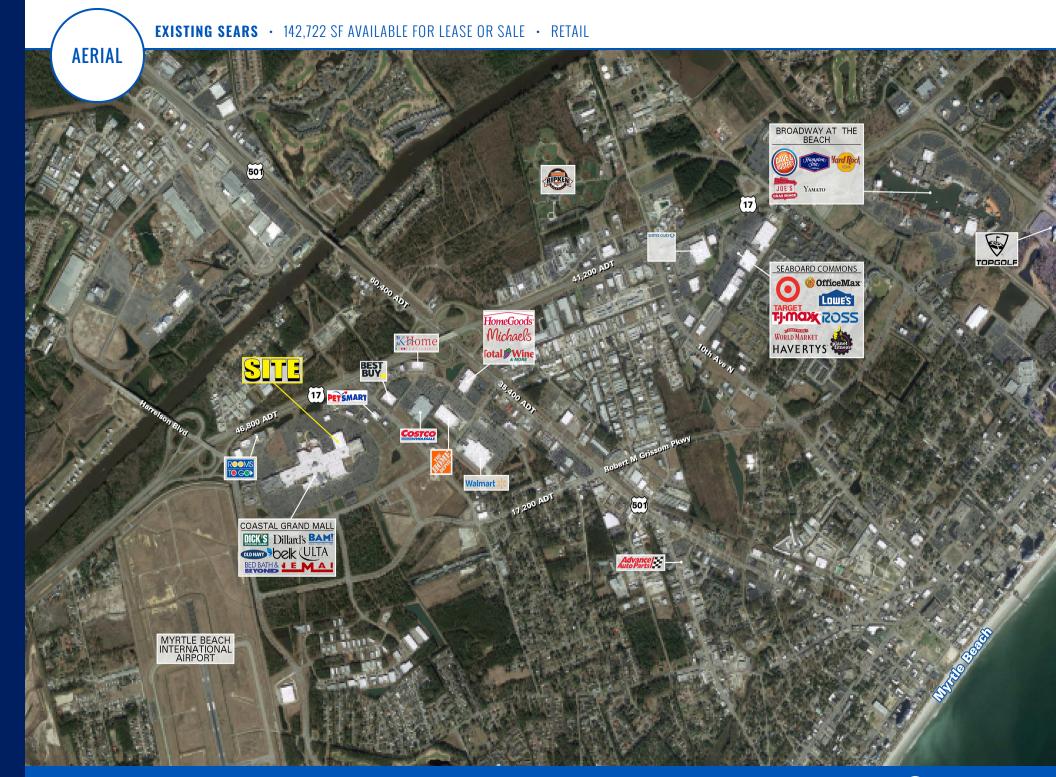

## **PROPERTY HIGHLIGHTS**

- Located at the Coastal Grand Mall, home to over 140 retailers and over 1 million SF of retail space
- Myrtle Beach was voted as the number 1 "Best Places People are Moving" by US News and World Report in 2018
- Surrounding retailers include Petsmart, Ulta Beauty, Rooms to Go, Chipotle, and others
- 2 Levels along with an auto service center
- Property can be leased to a single tenant or split for multiple users
- Located on 11.17 acres