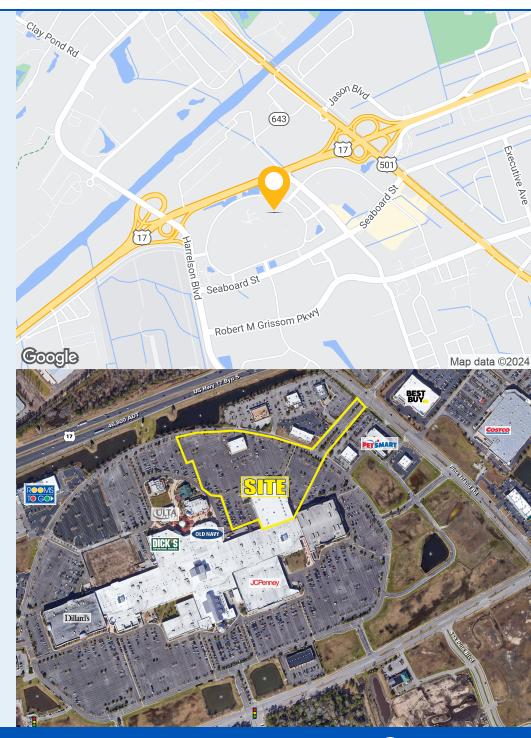

## **PROPERTY HIGHLIGHTS**

- Located at the Coastal Grand Mall, home to over 140 retailers and over 1 million SF of retail space
- Myrtle Beach was voted as the number 1 "Best Places People are Moving" by US News and World Report in 2018
- Surrounding retailers include Petsmart, Ulta Beauty, Rooms to Go, Chipotle, and others
- 2 Levels along with an auto service center
- Property can be leased to a single tenant or split for multiple users
- Located on 11.17 acres