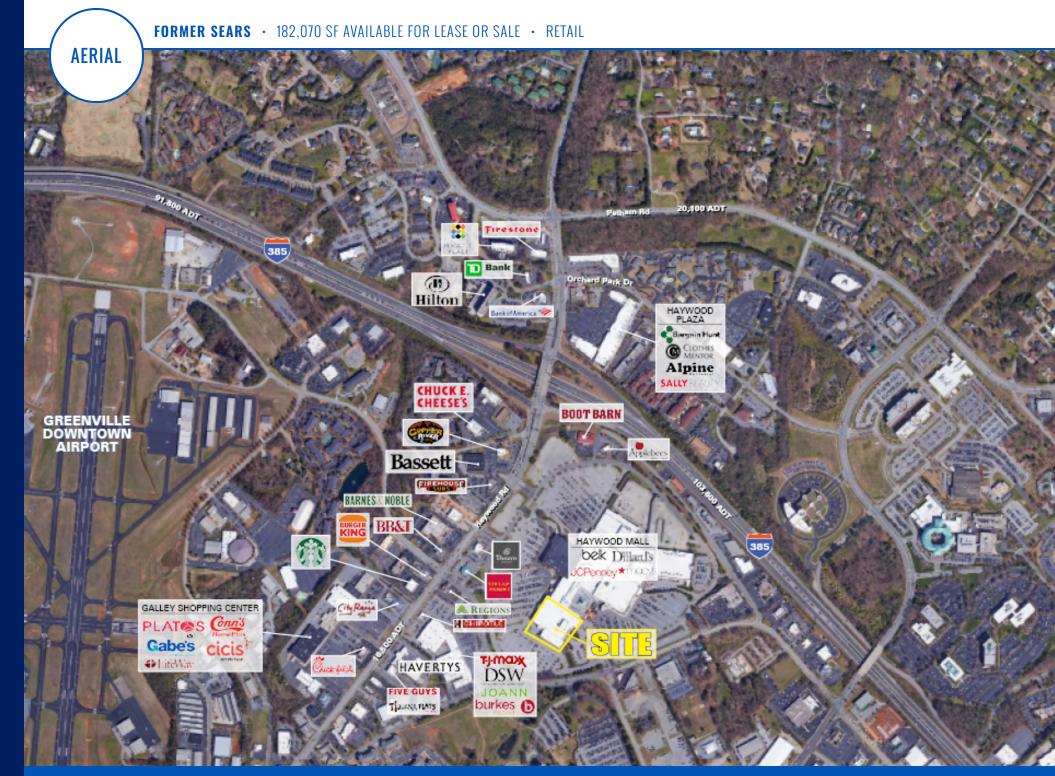

# **FORMER SEARS**

182,070 SF AVAILABLE FOR LEASE OR SALE

# **PROPERTY HIGHLIGHTS**

- Located at the Haywood Mall in Greenville, Sc, which is the largest mall in the market and home to over 120 retailers
- Direct access from I-385 and Haywood Road
- Surrounding retailers include TJ Maxx, Haverty's, Panera Bread, Chipotle, and others
- Former Sears on 2 levels with a 22,930 SF auto service center
- Property can be leased to a single tenant or split for multiple users
- Located on 14.17 acres