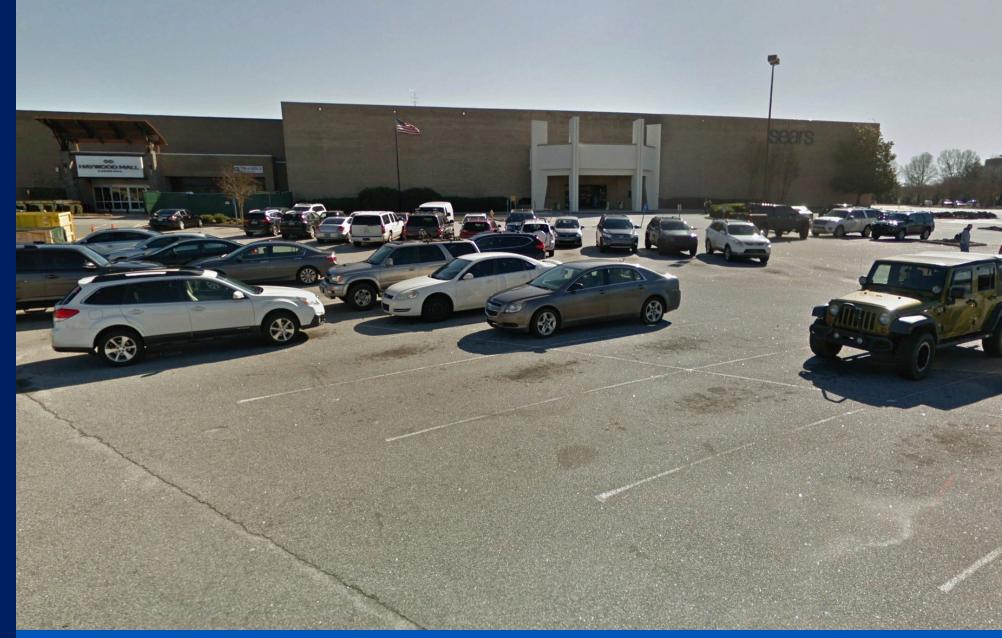

# **FORMER SEARS**

182,070 SF AVAILABLE FOR LEASE OR SALE

# **PROPERTY HIGHLIGHTS**

- Located at the Haywood Mall in Greenville, Sc, which is the largest mall in the market and home to over 120 retailers
- Direct access from I-385 and Haywood Road
- Surrounding retailers include TJ Maxx, Haverty's, Panera Bread, Chipotle, and others
- Former Sears on 2 levels with a 22,930 SF auto service center
- Property can be leased to a single tenant or split for multiple users
- Located on 14.17 acres