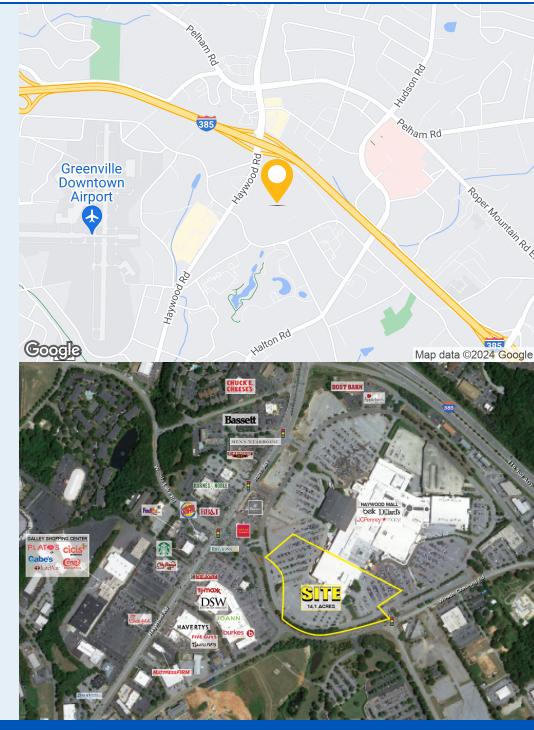

# **FORMER SEARS**

182,070 SF AVAILABLE FOR LEASE OR SALE

# **PROPERTY HIGHLIGHTS**

- Located at the Haywood Mall in Greenville, Sc, which is the largest mall in the market and home to over 120 retailers
- Direct access from I-385 and Haywood Road
- Surrounding retailers include TJ Maxx, Haverty's, Panera Bread, Chipotle, and others
- Former Sears on 2 levels with a 22,930 SF auto service center
- Property can be leased to a single tenant or split for multiple users
- Located on 14.17 acres