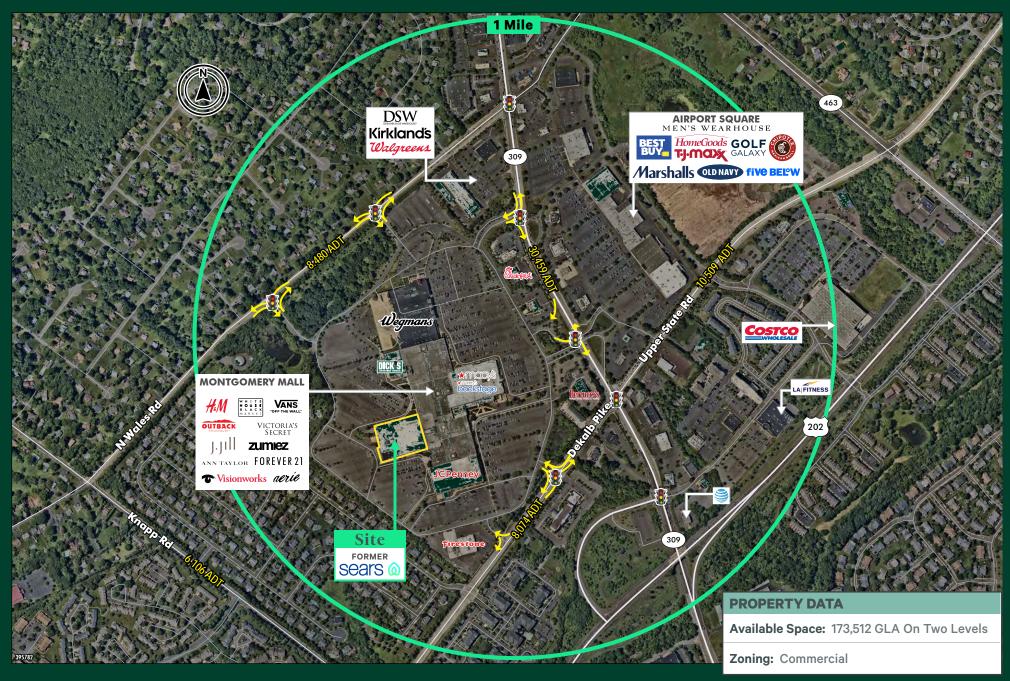

### **Property Information**

- + ±173.512 SF Former Sears Available
  - Level 1: ±83.661 SF
  - Level 2: ±89.851 SF
- + 4.4 million people visited the Montgomery Mall last year
- + Daytime population of approximately 10,000 + people within 1 mile of the mall