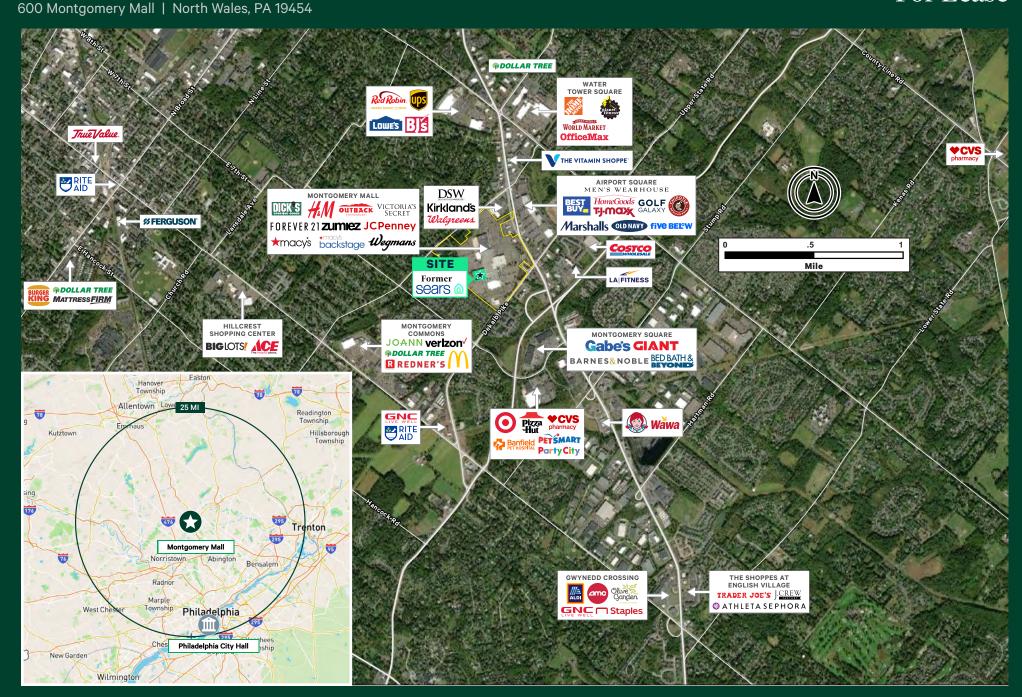

# Former Sears

600 Montgomery Mall North Wales, PA 19454

OTAL POPULATION WITHIN 5 MILES 156,276

**\$** 

VERAGE HH INCOME WITHIN 5 MILES \$160,747

AYTIME POPULATION WITHIN 5 MILES
149,679

| 2023 DEMOGRAPHICS        | 1 Mile    | 3 Miles   | 5 Miles   |
|--------------------------|-----------|-----------|-----------|
| Population               | 8,953     | 75,852    | 156,276   |
| Average Household Income | \$144,741 | \$144,954 | \$160,747 |
| Median Household Income  | \$109,979 | \$104,547 | \$112,387 |
| Daytime Population       | 10,281    | 77,862    | 149,679   |