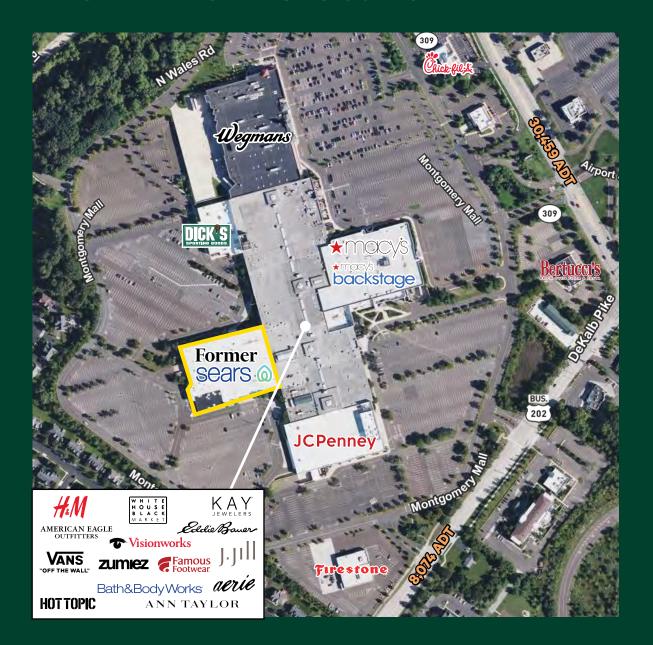

### **Property Information**

- + ±173.512 SF Former Sears Available
  - Level 1: ±83.661 SF
  - Level 2: ±89.851 SF
- + 4.4 million people visited the Montgomery Mall last year
- + Daytime population of approximately 10,000 + people within 1 mile of the mall