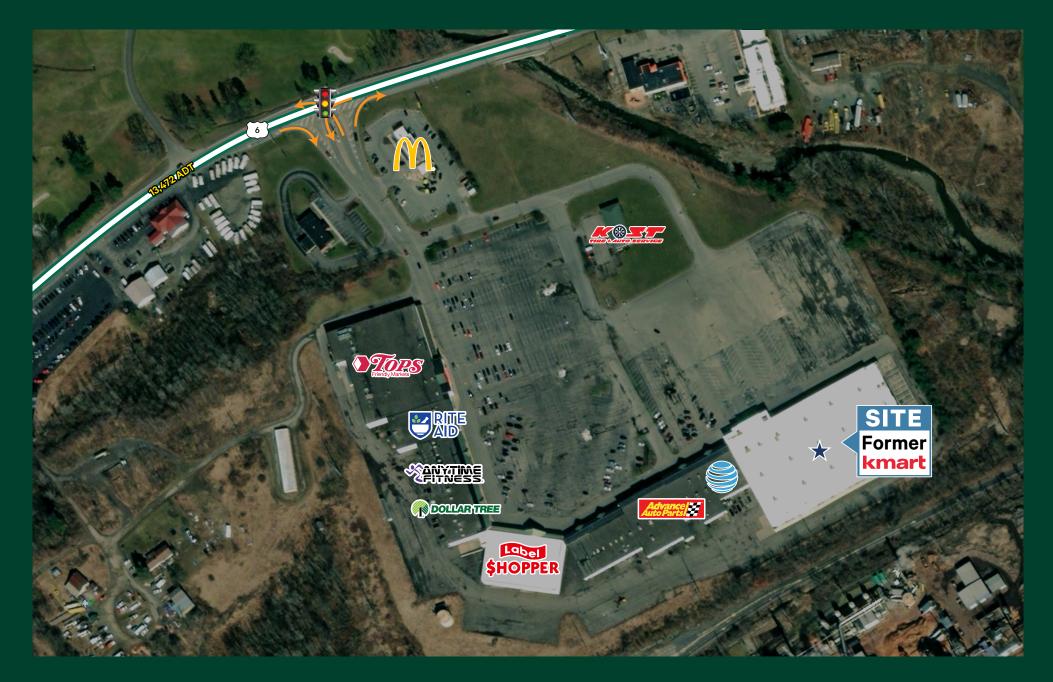

# Former Kmart

### **Bradford Town Center**

220 Ennis Lane Towanda, PA 18848

### Property Information

- + ±94,841 SF Available
- + 265,000 SF Shopping Center
- + Big Box and Discount Box Opportunity
- + Situated along Route 6 (Golden Mile Road) with over 13,000 Vehicles Per Day