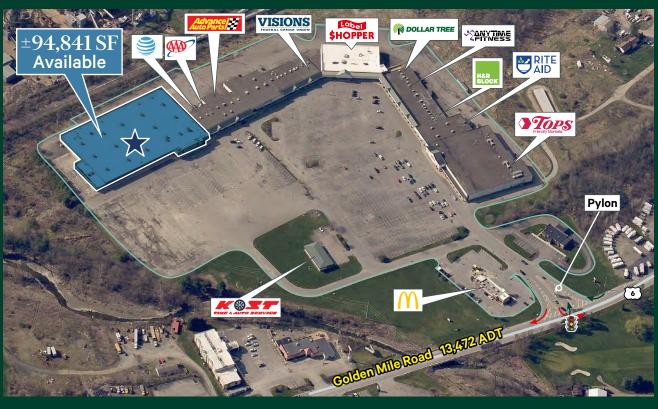

# Former Kmart

### **Bradford Town Center**

220 Ennis Lane Towanda, PA 18848

### Property Information

- + ±94,841 SF Available
- + 265,000 SF Shopping Center
- + Big Box and Discount Box Opportunity
- + Situated along Route 6 (Golden Mile Road) with over 13,000 Vehicles Per Day