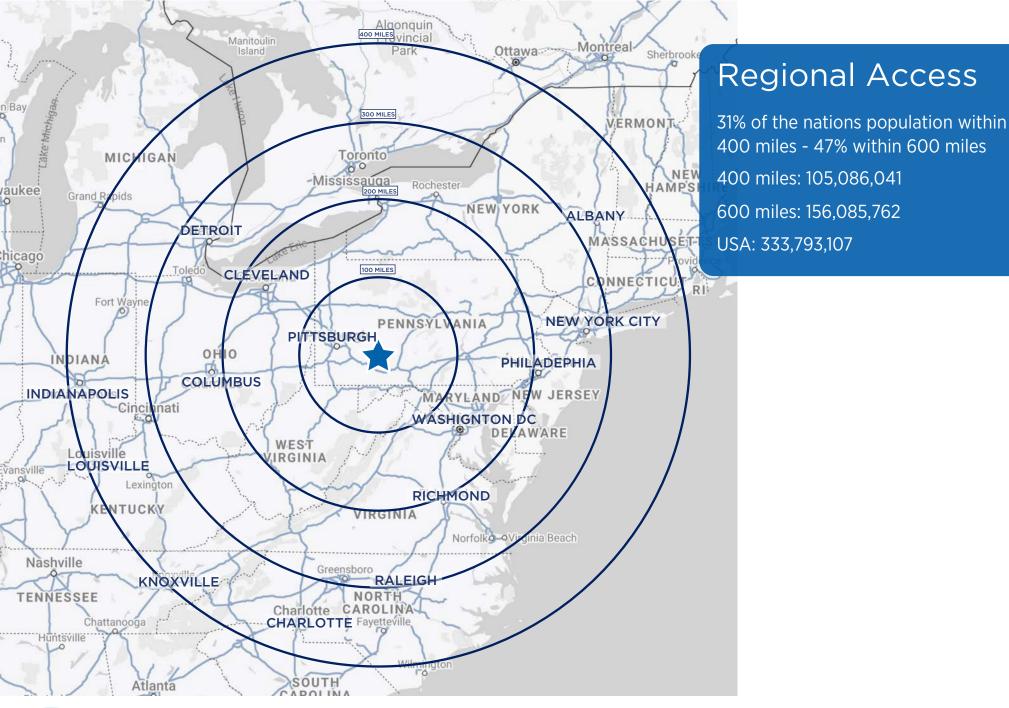

### For Sale Or Lease

- Former Sears at Johnstown Galleria
- Prime redevelopment opportunity for sale or lease
- 8 Acres
- Two-Story building 125,824 SF
- Dimensions: ~234' x 234'

| 2020<br>DEMOGRAPHICS | 3 MILE   | 5 MILE   | 10 MILE  |
|----------------------|----------|----------|----------|
| Population           | 35,319   | 57,363   | 153,520  |
| Med HH Income        | \$64,241 | \$67,518 | \$68,792 |



Garrick Hagins

412.595.9303

ghagins@atlanticretail.com

ATLANTICRETAIL.COM



#### **Garrick Hagins**

412.595.9303 ghagins@atlanticretail.com



### **Garrick Hagins**

412.595.9303 ghagins@atlanticretail.com

ATLANTICRETAIL.COM









### Garrick Hagins

412.595.9303 ghagins@atlanticretail.com



Garrick Hagins

412.595.9303 ghagins@atlanticretail.com