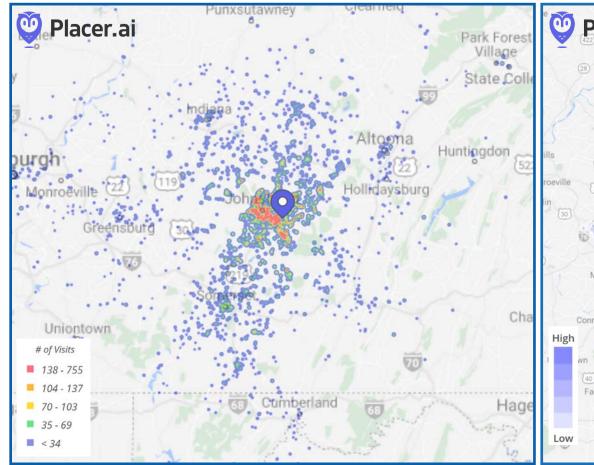

### For Sale Or Lease

- Former Sears at Johnstown Galleria
- Prime redevelopment opportunity for sale or lease
- 8 Acres
- Two-Story building 125,824 SF
- Dimensions: ~234' x 234'

| 2020<br>DEMOGRAPHICS | 3 MILE   | 5 MILE   | 10 MILE  |
|----------------------|----------|----------|----------|
| Population           | 35,319   | 57,363   | 153,520  |
| Med HH Income        | \$64,241 | \$67,518 | \$68,792 |