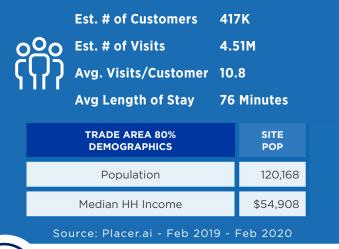

### For Sale Or Lease

- Former Sears at Johnstown Galleria
- Prime redevelopment opportunity for sale or lease
- 8 Acres
- Two-Story building 125,824 SF
- Dimensions: ~234' x 234'

| 2020<br>DEMOGRAPHICS | 3 MILE   | 5 MILE   | 10 MILE  |
|----------------------|----------|----------|----------|
| Population           | 35,319   | 57,363   | 153,520  |
| Med HH Income        | \$64,241 | \$67,518 | \$68,792 |