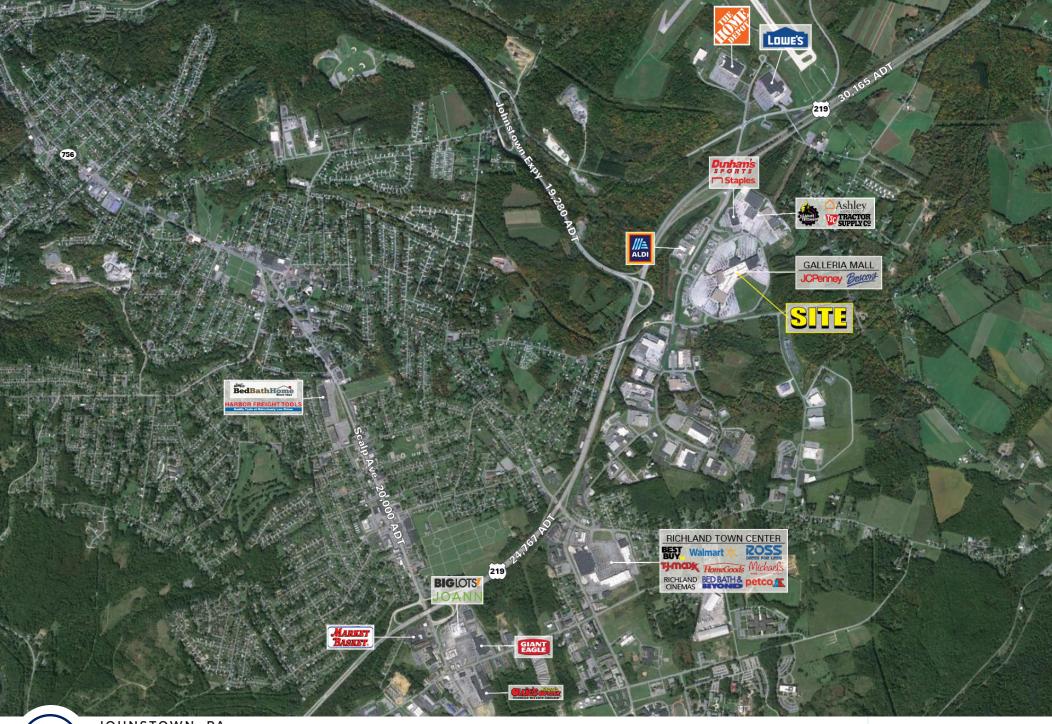

### For Sale Or Lease

- Former Sears at Johnstown Galleria
- Prime redevelopment opportunity for sale or lease
- 8 Acres
- Two-Story building 125,824 SF
- Dimensions: ~234' x 234'

| 2020<br>DEMOGRAPHICS | 3 MILE   | 5 MILE   | 10 MILE  |
|----------------------|----------|----------|----------|
| Population           | 35,319   | 57,363   | 153,520  |
| Med HH Income        | \$64,241 | \$67,518 | \$68,792 |