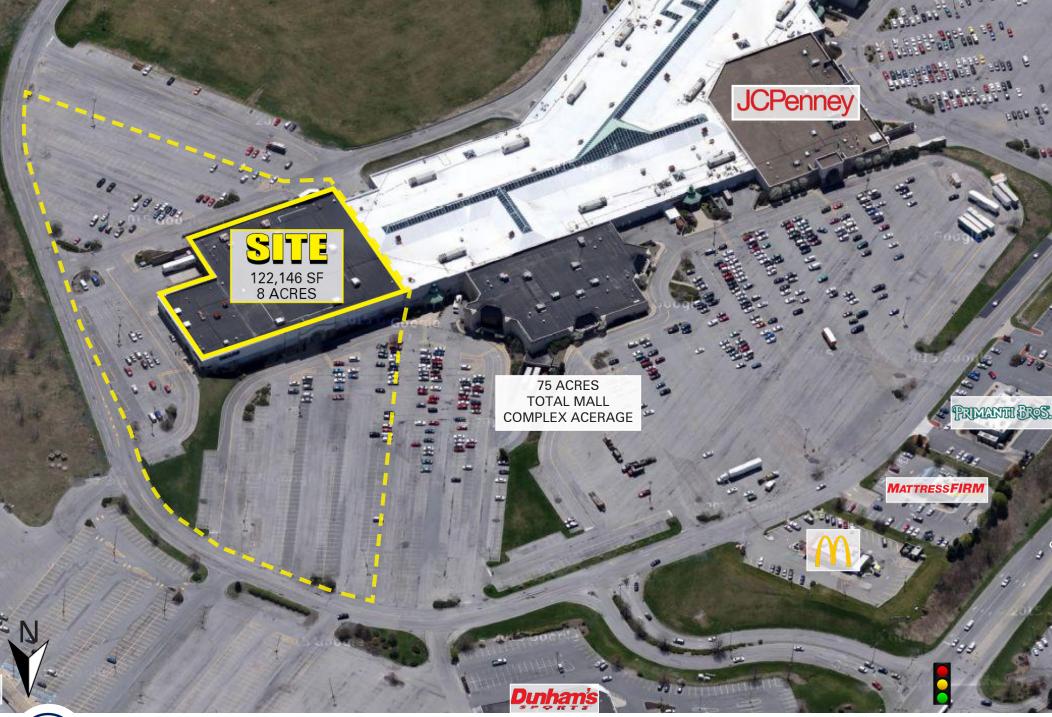

### For Sale Or Lease

- Former Sears at Johnstown Galleria
- Prime redevelopment opportunity for sale or lease
- 8 Acres
- Two-Story building 125,824 SF
- Dimensions: ~234' x 234'

| 2020<br>DEMOGRAPHICS | 3 MILE   | 5 MILE   | 10 MILE  |
|----------------------|----------|----------|----------|
| Population           | 35,319   | 57,363   | 153,520  |
| Med HH Income        | \$64,241 | \$67,518 | \$68,792 |