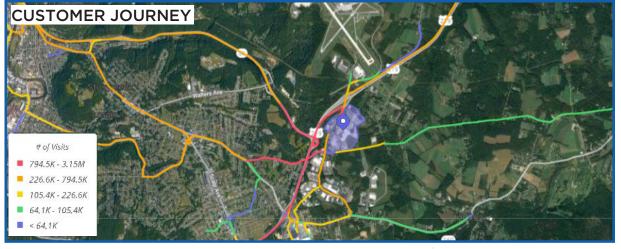

### For Sale Or Lease

- Former Sears at Johnstown Galleria
- Prime redevelopment opportunity for sale or lease
- 8 Acres
- Two-Story building 125,824 SF
- Dimensions: ~234' x 234'

| 2020<br>DEMOGRAPHICS | 3 MILE   | 5 MILE   | 10 MILE  |
|----------------------|----------|----------|----------|
| Population           | 35,319   | 57,363   | 153,520  |
| Med HH Income        | \$64,241 | \$67,518 | \$68,792 |



Garrick Hagins

412.595.9303

ghagins@atlanticretail.com

ATLANTICRETAIL.COM



#### **Garrick Hagins**

412.595.9303 ghagins@atlanticretail.com



### **Garrick Hagins**

412.595.9303 ghagins@atlanticretail.com

ATLANTICRETAIL.COM









### Garrick Hagins

412.595.9303 ghagins@atlanticretail.com



Garrick Hagins

412.595.9303 ghagins@atlanticretail.com