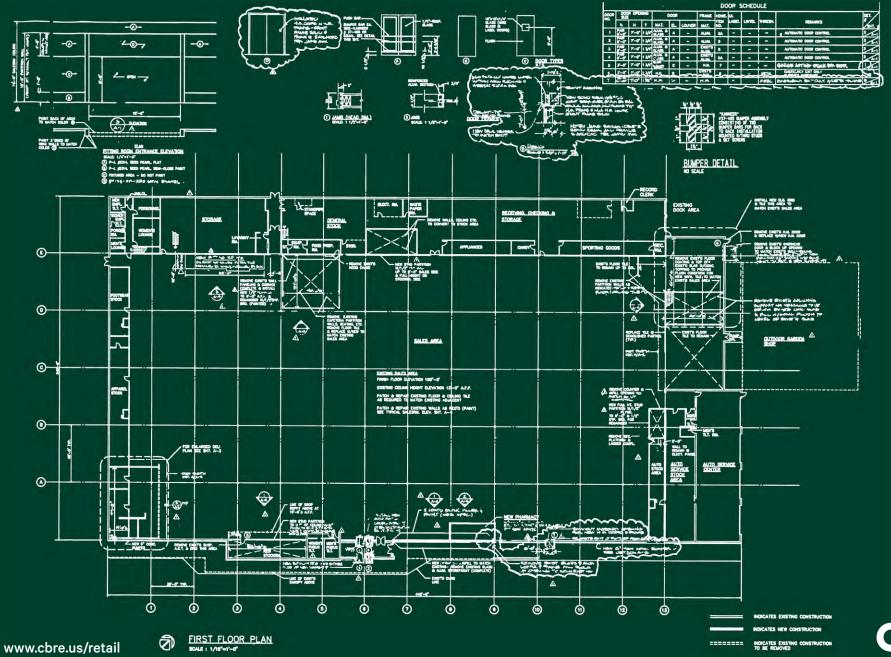

## CBRE

# Former Kmart

### 104,519 SF Available

### **Property Information**

- + Positioned on the main retail hub west of Wilkes Barre
- + Densely populated serving over 91,000 people in 3 miles
- + Conveniently located just off of Route 309

### Surrounding Retailers Include:



### Contact Us

#### Jeffrey Cohen

Executive Vice President 484 567 2368 jeffrey.cohen@cbre.com Licensed: DE, PA Licensed Salesperson: NJ

#### Nelson Wax

Senior Associate 484 567 3347 nelson.wax@cbre.com Licensed: DE,PA Licensed Salesperson: NJ 18 Mark Plaza Edwardsville, PA 18704

### 216,401 SF Available in Center



#### CBRE, Inc.

T 610 834 8000 F 610 834 1793 Licensed Real Estate Broker www.cbre.us/PhiladelphiaRetail

### For Lease



**CBRE** 

BRE

# Space Plan



### For Lease



© 2023 CBRE, Inc. All rights reserved. This information has been obtained from sources believed reliable, but has not been verified for accuracy or completeness. You should conduct a careful, independent investigation of the property and verify all information. Any reliance on this information is solely at your own risk. CBRE and the CBRE logo are service marks of CBRE, Inc. All other marks displayed on this document are the property of their respective owners, and the use of such logos does not imply any affiliation with or endorsement of CBRE. Photos herein are the property of their respective owners. Use of these images without the express written consent of the owner is prohibited. **CBRE** 

www.cbre.us/retail