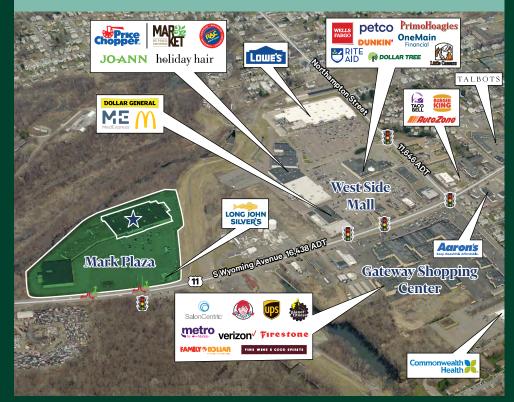

### Surrounding Retailers Include:

### **Property Information**

- + Positioned on the main retail hub west of Wilkes Barre
- + Densely populated serving over 91,000 people in 3 miles
- + Conveniently located just off of Route 309