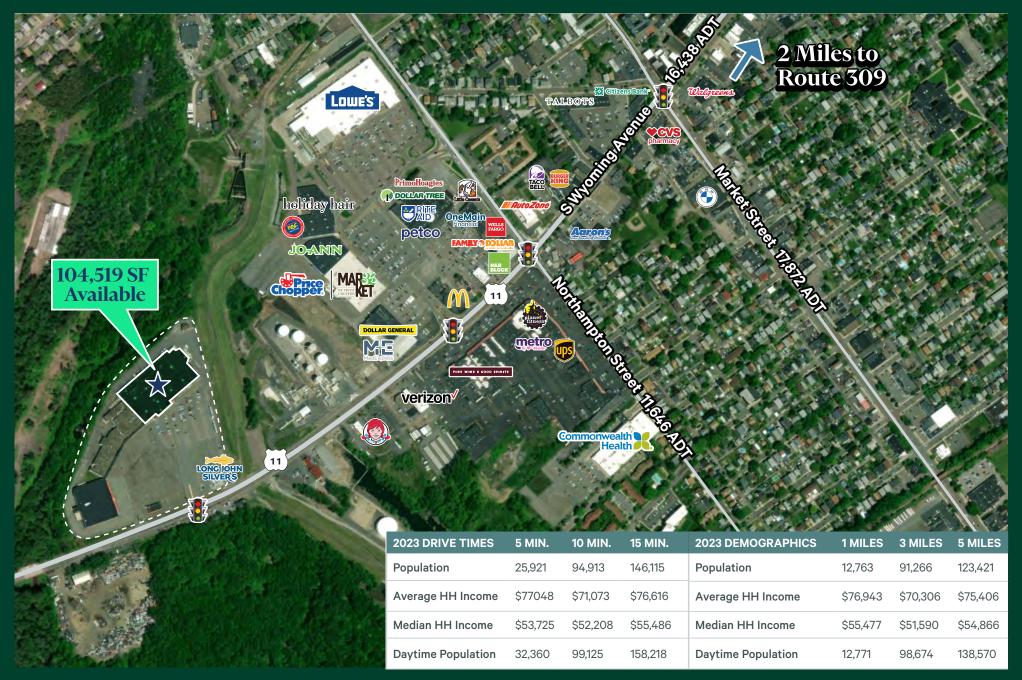

### 104,519 SF Available

### **Property Information**

- + Positioned on the main retail hub west of Wilkes Barre
- + Densely populated serving over 91,000 people in 3 miles
- + Conveniently located just off of Route 309

### Surrounding Retailers Include: