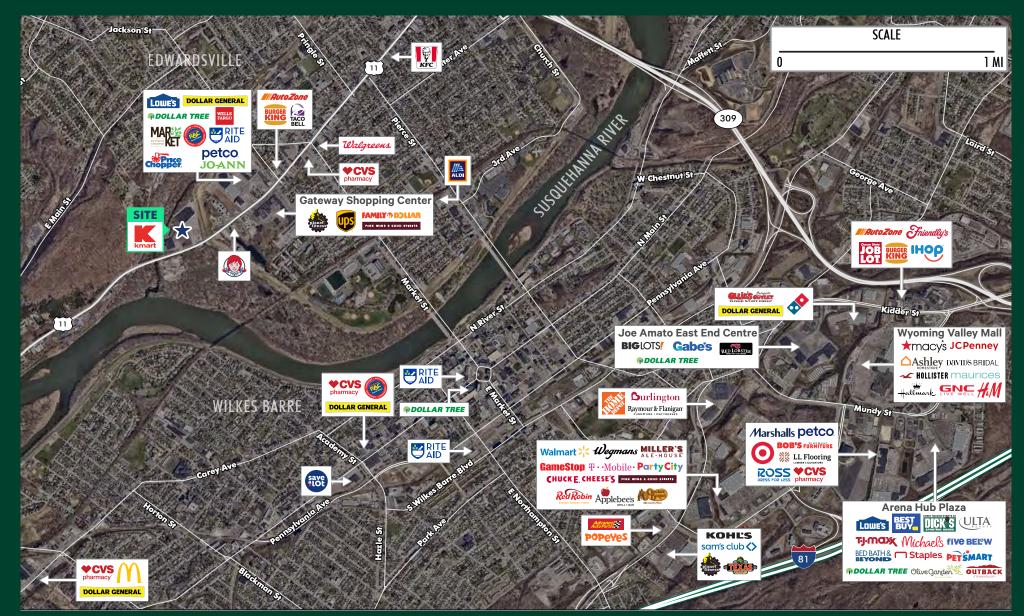

### Surrounding Retailers Include:

### **Property Information**

- + Positioned on the main retail hub west of Wilkes Barre
- + Densely populated serving over 91,000 people in 3 miles
- + Conveniently located just off of Route 309