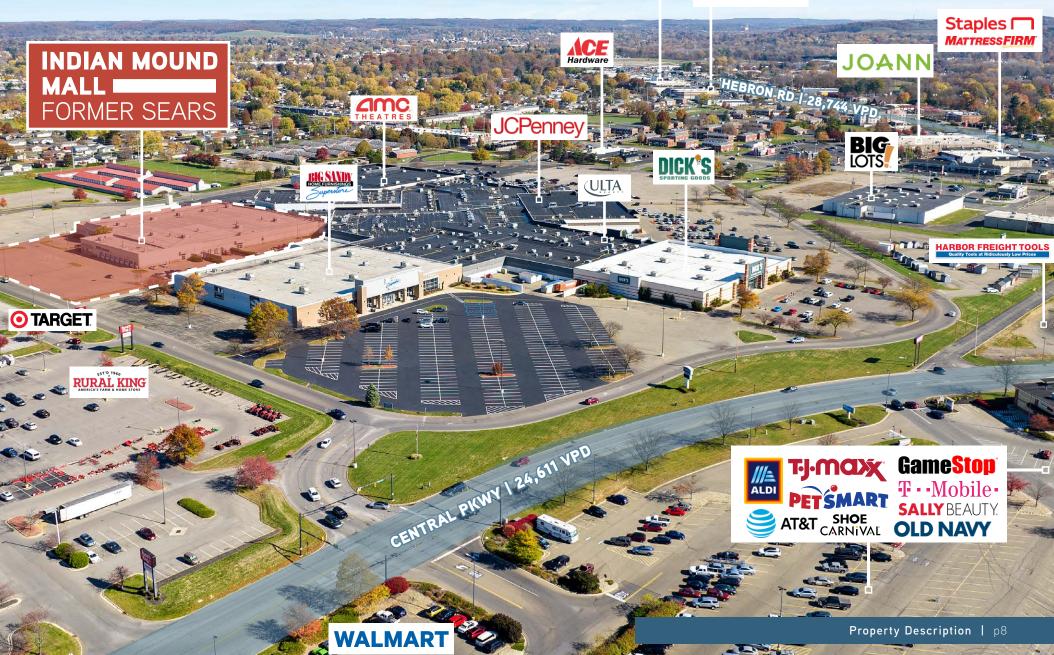

#### SITUATED WITHIN INDIAN MOUND MALL

The former Sears box is situated at the northwest end of Indian Mound Mall. The mall consists of 735,991 SF and is anchored by J.C. Penney, Dick's Sporting Goods, AMC Theatres, and Altitude Trampoline Park. Strong inline tenants, such as Ulta, American Eagle, and Shoe Sensation compliment these anchors. Furthermore, Indian Mound Mall is located in a high growth market, giving the mall significant development upside.

#### LOCATED IN THE DOMINANT RETAIL CORRIDOR

The former Sears box is located in a robust retail node, with over two million square feet of commercial retail space anchored by Indian Mound Mall. Other national retailers in the immediate area are Target, Walmart Supercenter, T.J. Maxx, Petsmart, Aldi, Harbor Freight Tools, and Lowe's.