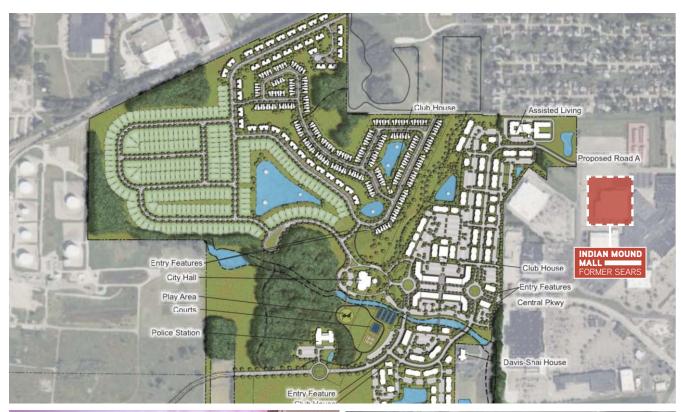

#### **CENTRAL PARK DISTRICT EXPANSION**

A \$218 million project to develop 300 acres featuring residential buildings, a community pool, restaurants, parks, and additional amenities is being developed adjacent to Indian Mound Mall.

### Phase One:

• Built on 48 acres near Indian Mound Mall, includes four mixeduse buildings, a community center and eight multi-family residential buildings totaling 424 units.

#### Phase Two:

24 buildings, including 21 multifamily residential buildings, two restaurants and a senior living facility. A public plaza and a 410,000 square-foot sports complex with soccer fields and an ice skating rink are also planned for this phase.