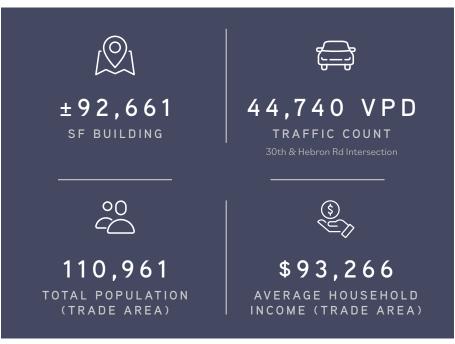

### PROPERTY DESCRIPTION

| PROPERTY OVERV  | IEW                                                                                                                                                                                                                                                                               |
|-----------------|-----------------------------------------------------------------------------------------------------------------------------------------------------------------------------------------------------------------------------------------------------------------------------------|
| Property Name:  | Indian Mound Mall Former Sears                                                                                                                                                                                                                                                    |
| Location:       | 771 S 30th Street Ste 9001<br>Heath, OH, 43056                                                                                                                                                                                                                                    |
| Site Size:      | ±2.13 Acres                                                                                                                                                                                                                                                                       |
| Building Size:  | 92,661 SF                                                                                                                                                                                                                                                                         |
| Year Built:     | 1996                                                                                                                                                                                                                                                                              |
| PIN:            | 030-088104-00.002                                                                                                                                                                                                                                                                 |
| Shape:          | Irregular                                                                                                                                                                                                                                                                         |
| Parking         | 417 Spaces                                                                                                                                                                                                                                                                        |
| Loading Docks   | 3 loading docks                                                                                                                                                                                                                                                                   |
| Access:         | The Mall has two main points of access. The first is on 30th street road and the 2nd poin of access is along Central Parkway.                                                                                                                                                     |
| Flood Hazard:   | This property is located in flood zone "x" which is the area between the limits of the 100-year and 500-year floods.                                                                                                                                                              |
| Zoning:         | Located in a B-3 (general business) zoning district. This district allows for a variety of business uses including retail and service, wholesale and warehousing, eating and drinking establishments, entertainment, trad or business schools, hotels, and commercial recreation. |
| Traffic Counts: | S 30th Street: 13,904 VPD<br>Hebrod Road: 30,836 VPD                                                                                                                                                                                                                              |

### HIGHLIGHTS

- The Trade Area for Indian Mound Mall former Sears is derived using CBRE's proprietary Dimension program. This utilizes cell phone data to provide the area of residence from which a customer travels to the subject property. The trade area is then defined by narrowing the collected data to capture an area that contains at least 70% of customers from a given direction to provide a baseline trade area penetration.
- Within the trade area there is an estimated population of 110,961 residents. The daytime population is robust with 43,467 workers and residents signaling increased traffic to the Property.
- > The employment rate is 97.5% and the daytime population in the trade area is 110,352 signaling the high work force environment in the area.

### AREA DEMOGRAPHICS

| DEMOGRAPHIC COMPREHENSIVE                   | 1 MILE    | 3 MILES   | 5 MILES   | TRADE<br>AREA |
|---------------------------------------------|-----------|-----------|-----------|---------------|
| POPULATION                                  |           |           |           |               |
| 2024 Population - Current Year Estimate     | 6,040     | 38,120    | 72,423    | 110,961       |
| 2024 Median Age                             | 40.10     | 40.60     | 40.00     | 41.60         |
| HOUSEHOLD INCOME                            |           |           |           |               |
| 2024 Average Household Income               | \$74,905  | \$88,884  | \$89,044  | \$93,266      |
| 2029 Average Household Income               | \$86,972  | \$102,253 | \$102,887 | \$108,130     |
| 2024 Median Household Income                | \$58,721  | \$62,179  | \$62,235  | \$67,788      |
| 2029 Median Household Income                | \$65,722  | \$72,290  | \$73,472  | \$78,781      |
| 2024 Per Capita Income                      | \$32,369  | \$36,928  | \$36,500  | \$37,639      |
| 2029 Per Capita Income                      | \$37,731  | \$42,643  | \$42,274  | \$43,775      |
| EMPLOYMENT STATUS                           |           |           |           |               |
| 2024 Civilian Population 16+ in Labor Force | 2,907     | 18,259    | 34,843    | 54,371        |
| 2024 Employed Civilian Population 16+       | 98.1%     | 97.4%     | 97.4%     | 97.5%         |
| 2024 Unemployed Population 16+              | 1.9%      | 2.6%      | 2.6%      | 2.5%          |
| DAYTIME POPULATION                          |           |           |           |               |
| 2024 Daytime Population                     | 8,777     | 46,084    | 81,468    | 110,352       |
| Daytime Workers                             | 63.6%     | 55.5%     | 52.4%     | 47.0%         |
| Daytime Residents                           | 36.4%     | 44.5%     | 47.6%     | 53.0%         |
| HOUSING VALUE                               |           |           |           |               |
| 2024 Median Value of Housing Units          | \$179,803 | \$224,559 | \$231,452 | \$260,362     |
| 2024 Average Value Housing Units            | \$229,192 | \$278,890 | \$294,415 | \$313,396     |