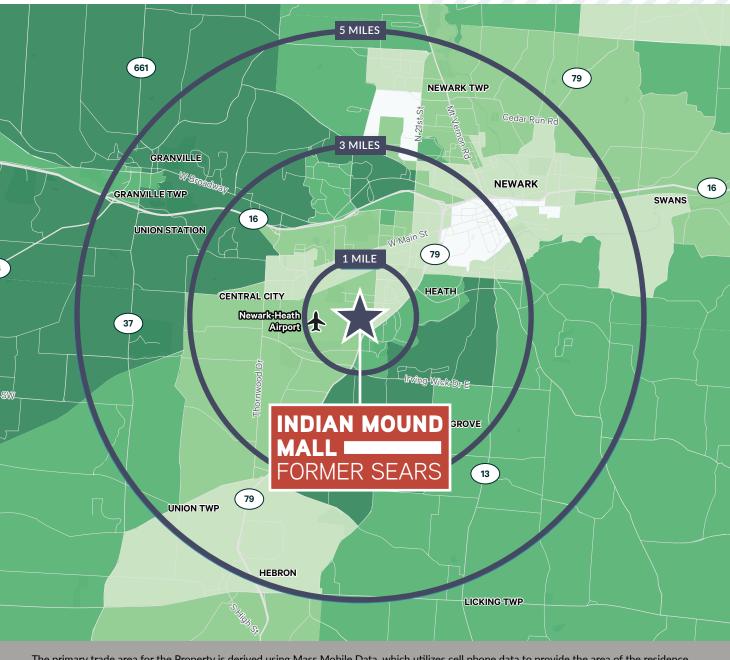

### AREA DEMOGRAPHICS

The primary trade area for the Property is derived using Mass Mobile Data, which utilizes cell phone data to provide the area of the residence from which a customer travels to the subject property. To reach our Scientific Trade Area, the data is narrowed to capture an area which contains at least 70% of customers from a given direction to provide a baseline trade area penetration.

### **POPULATION DENSITY**

1 MILE | 6,040 38,120 3 MILES 5 MILES 72,423 TRADE AREA 110,961

POPULATION PER SQUARE MILE - 2024 Over 1,000 500 - 1,000 250 - 500 100 - 250 Less Than 100

### **AVERAGE** HOUSEHOLD **INCOME**

2024 AHHI

1 MILE \$74,905

3 MILES

\$88,884

5 MILES

\$89.044

TRADE AREA

\$93,266

**AVERAGE HOUSEHOLD INCOME - 2024** 

Over \$125,000

\$100,000 To \$125,000

\$75,000 To \$100,000

\$50,000 To \$75,000

Less Than \$50,000