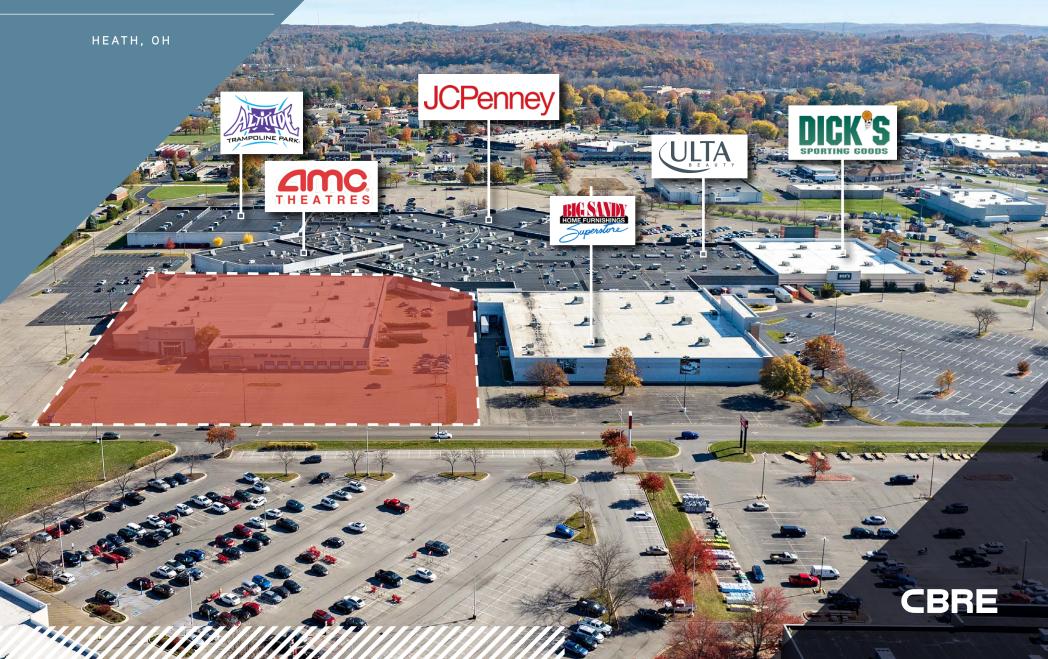

### **EXECUTIVE SUMMARY**

CBRE is pleased to present, as the exclusive advisor, the opportunity to assume the leashold interest in the former Sears at Indian Mound Mall. The Property is a ±92,661-square-foot formers Sears building and the current lease has term until 2057. The Property is connected to the north end of Indian Mound Mall. Located in Heath Ohio, the former Sears box presents a tremendous opportunity for a future tenant to occupy a first class location at a prosperous mall.

#### SITUATED WITHIN INDIAN MOUND MALL

The former Sears box is situated at the northwest end of Indian Mound Mall. The mall consists of 735,991 SF and is anchored by J.C. Penney, Dick's Sporting Goods, AMC Theatres, and Altitude Trampoline Park. Strong inline tenants, such as Ulta, American Eagle, and Shoe Sensation compliment these anchors. Furthermore, Indian Mound Mall is located in a high growth market, giving the mall significant development upside.

#### LOCATED IN THE DOMINANT RETAIL CORRIDOR

The former Sears box is located in a robust retail node, with over two million square feet of commercial retail space anchored by Indian Mound Mall. Other national retailers in the immediate area are Target, Walmart Supercenter, T.J. Maxx, Petsmart, Aldi, Harbor Freight Tools, and Lowe's.