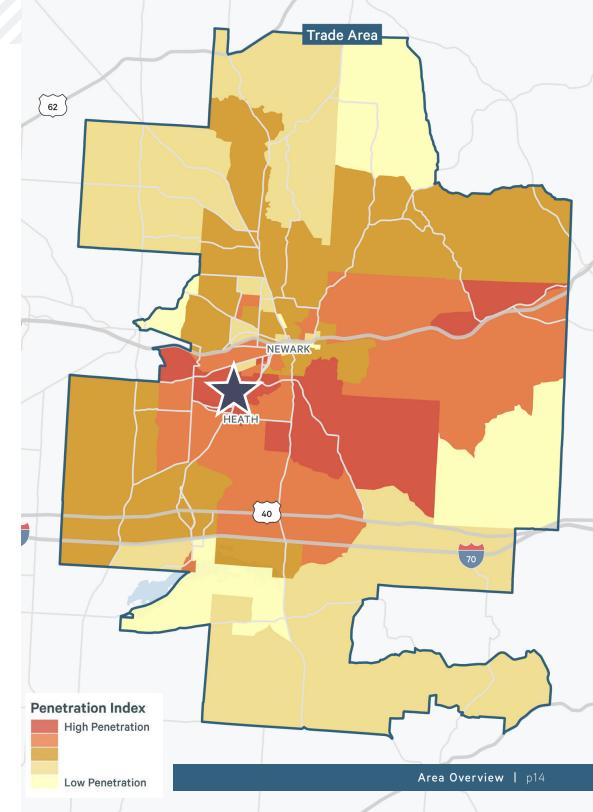

### TRADE AREA

Indian Mound Mall former Sears primary trade area extends nearly 13 miles in all directions. It encompasses all of Heath, Newark, Nashport, Vanatta, Granville, St Louisville, Chatham, Wilkins Run, Jacksontown, Hebron, Welsh Hills, Fleatown and Marne.

### HIGHLIGHTS

- The Trade Area for Indian Mound Mall former Sears is derived using CBRE's proprietary Dimension program. This utilizes cell phone data to provide the area of residence from which a customer travels to the subject property. The trade area is then defined by narrowing the collected data to capture an area that contains at least 70% of customers from a given direction to provide a baseline trade area penetration.
- Within the trade area there is an estimated population of 110,961 residents. The daytime population is robust with 43,467 workers and residents signaling increased traffic to the Property.
- > The employment rate is 97.5% and the daytime population in the trade area is 110,352 signaling the high work force environment in the area.