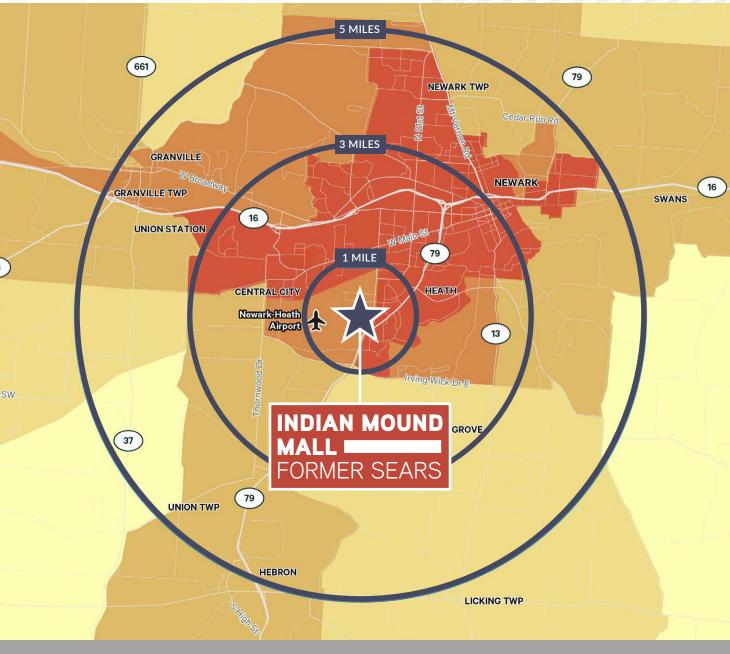

### TRADE AREA

Indian Mound Mall former Sears primary trade area extends nearly 13 miles in all directions. It encompasses all of Heath, Newark, Nashport, Vanatta, Granville, St Louisville, Chatham, Wilkins Run, Jacksontown, Hebron, Welsh Hills, Fleatown and Marne.

### HIGHLIGHTS

- The Trade Area for Indian Mound Mall former Sears is derived using CBRE's proprietary Dimension program. This utilizes cell phone data to provide the area of residence from which a customer travels to the subject property. The trade area is then defined by narrowing the collected data to capture an area that contains at least 70% of customers from a given direction to provide a baseline trade area penetration.
- Within the trade area there is an estimated population of 110,961 residents. The daytime population is robust with 43,467 workers and residents signaling increased traffic to the Property.
- > The employment rate is 97.5% and the daytime population in the trade area is 110,352 signaling the high work force environment in the area.

### AREA DEMOGRAPHICS

| DEMOGRAPHIC COMPREHENSIVE                   | 1 MILE    | 3 MILES   | 5 MILES   | TRADE<br>AREA |
|---------------------------------------------|-----------|-----------|-----------|---------------|
| POPULATION                                  |           |           |           |               |
| 2024 Population - Current Year Estimate     | 6,040     | 38,120    | 72,423    | 110,961       |
| 2024 Median Age                             | 40.10     | 40.60     | 40.00     | 41.60         |
| HOUSEHOLD INCOME                            |           |           |           |               |
| 2024 Average Household Income               | \$74,905  | \$88,884  | \$89,044  | \$93,266      |
| 2029 Average Household Income               | \$86,972  | \$102,253 | \$102,887 | \$108,130     |
| 2024 Median Household Income                | \$58,721  | \$62,179  | \$62,235  | \$67,788      |
| 2029 Median Household Income                | \$65,722  | \$72,290  | \$73,472  | \$78,781      |
| 2024 Per Capita Income                      | \$32,369  | \$36,928  | \$36,500  | \$37,639      |
| 2029 Per Capita Income                      | \$37,731  | \$42,643  | \$42,274  | \$43,775      |
| EMPLOYMENT STATUS                           |           |           |           |               |
| 2024 Civilian Population 16+ in Labor Force | 2,907     | 18,259    | 34,843    | 54,371        |
| 2024 Employed Civilian Population 16+       | 98.1%     | 97.4%     | 97.4%     | 97.5%         |
| 2024 Unemployed Population 16+              | 1.9%      | 2.6%      | 2.6%      | 2.5%          |
| DAYTIME POPULATION                          |           |           |           |               |
| 2024 Daytime Population                     | 8,777     | 46,084    | 81,468    | 110,352       |
| Daytime Workers                             | 63.6%     | 55.5%     | 52.4%     | 47.0%         |
| Daytime Residents                           | 36.4%     | 44.5%     | 47.6%     | 53.0%         |
| HOUSING VALUE                               |           |           |           |               |
| 2024 Median Value of Housing Units          | \$179,803 | \$224,559 | \$231,452 | \$260,362     |
| 2024 Average Value Housing Units            | \$229,192 | \$278,890 | \$294,415 | \$313,396     |