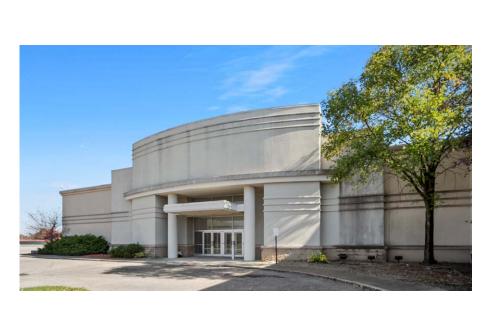

### **EXECUTIVE SUMMARY**

CBRE is pleased to present, as the exclusive advisor, the opportunity to assume the leashold interest in the former Sears at Indian Mound Mall. The Property is a ±92,661-square-foot formers Sears building and the current lease has term until 2057. The Property is connected to the north end of Indian Mound Mall. Located in Heath Ohio, the former Sears box presents a tremendous opportunity for a future tenant to occupy a first class location at a prosperous mall.

### PROPERTY DESCRIPTION

| PROPERTY OVERV  | IEW                                                                                                                                                                                                                                                                               |
|-----------------|-----------------------------------------------------------------------------------------------------------------------------------------------------------------------------------------------------------------------------------------------------------------------------------|
| Property Name:  | Indian Mound Mall Former Sears                                                                                                                                                                                                                                                    |
| Location:       | 771 S 30th Street Ste 9001<br>Heath, OH, 43056                                                                                                                                                                                                                                    |
| Site Size:      | ±2.13 Acres                                                                                                                                                                                                                                                                       |
| Building Size:  | 92,661 SF                                                                                                                                                                                                                                                                         |
| Year Built:     | 1996                                                                                                                                                                                                                                                                              |
| PIN:            | 030-088104-00.002                                                                                                                                                                                                                                                                 |
| Shape:          | Irregular                                                                                                                                                                                                                                                                         |
| Parking         | 417 Spaces                                                                                                                                                                                                                                                                        |
| Loading Docks   | 3 loading docks                                                                                                                                                                                                                                                                   |
| Access:         | The Mall has two main points of access. The first is on 30th street road and the 2nd poin of access is along Central Parkway.                                                                                                                                                     |
| Flood Hazard:   | This property is located in flood zone "x" which is the area between the limits of the 100-year and 500-year floods.                                                                                                                                                              |
| Zoning:         | Located in a B-3 (general business) zoning district. This district allows for a variety of business uses including retail and service, wholesale and warehousing, eating and drinking establishments, entertainment, trad or business schools, hotels, and commercial recreation. |
| Traffic Counts: | S 30th Street: 13,904 VPD<br>Hebrod Road: 30,836 VPD                                                                                                                                                                                                                              |