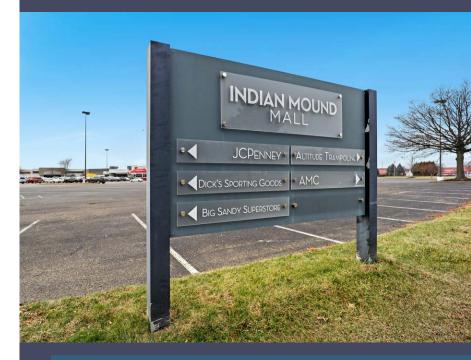

#### SITUATED WITHIN INDIAN MOUND MALL

The former Sears box is situated at the northwest end of Indian Mound Mall. The mall consists of 735,991 SF and is anchored by J.C. Penney, Dick's Sporting Goods, AMC Theatres, and Altitude Trampoline Park. Strong inline tenants, such as Ulta, American Eagle, and Shoe Sensation compliment these anchors. Furthermore, Indian Mound Mall is located in a high growth market, giving the mall significant development upside.