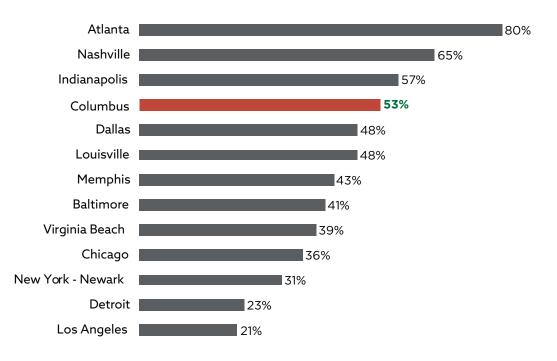

### Percentage of roads in good and fair condition by city (>500,000 in Population)