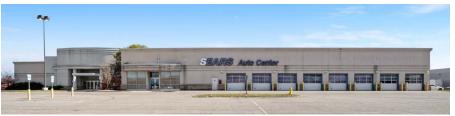

### **EXECUTIVE SUMMARY**

CBRE is pleased to present, as the exclusive advisor, the opportunity to assume the leashold interest in the former Sears at Indian Mound Mall. The Property is a ±92,661-square-foot formers Sears building and the current lease has term until 2057. The Property is connected to the north end of Indian Mound Mall. Located in Heath Ohio, the former Sears box presents a tremendous opportunity for a future tenant to occupy a first class location at a prosperous mall.

### PROPERTY DESCRIPTION

| PROPERTY OVERV  | IEW                                                                                                                                                                                                                                                                               |
|-----------------|-----------------------------------------------------------------------------------------------------------------------------------------------------------------------------------------------------------------------------------------------------------------------------------|
| Property Name:  | Indian Mound Mall Former Sears                                                                                                                                                                                                                                                    |
| Location:       | 771 S 30th Street Ste 9001<br>Heath, OH, 43056                                                                                                                                                                                                                                    |
| Site Size:      | ±2.13 Acres                                                                                                                                                                                                                                                                       |
| Building Size:  | 92,661 SF                                                                                                                                                                                                                                                                         |
| Year Built:     | 1996                                                                                                                                                                                                                                                                              |
| PIN:            | 030-088104-00.002                                                                                                                                                                                                                                                                 |
| Shape:          | Irregular                                                                                                                                                                                                                                                                         |
| Parking         | 417 Spaces                                                                                                                                                                                                                                                                        |
| Loading Docks   | 3 loading docks                                                                                                                                                                                                                                                                   |
| Access:         | The Mall has two main points of access. The first is on 30th street road and the 2nd poin of access is along Central Parkway.                                                                                                                                                     |
| Flood Hazard:   | This property is located in flood zone "x" which is the area between the limits of the 100-year and 500-year floods.                                                                                                                                                              |
| Zoning:         | Located in a B-3 (general business) zoning district. This district allows for a variety of business uses including retail and service, wholesale and warehousing, eating and drinking establishments, entertainment, trad or business schools, hotels, and commercial recreation. |
| Traffic Counts: | S 30th Street: 13,904 VPD<br>Hebrod Road: 30,836 VPD                                                                                                                                                                                                                              |