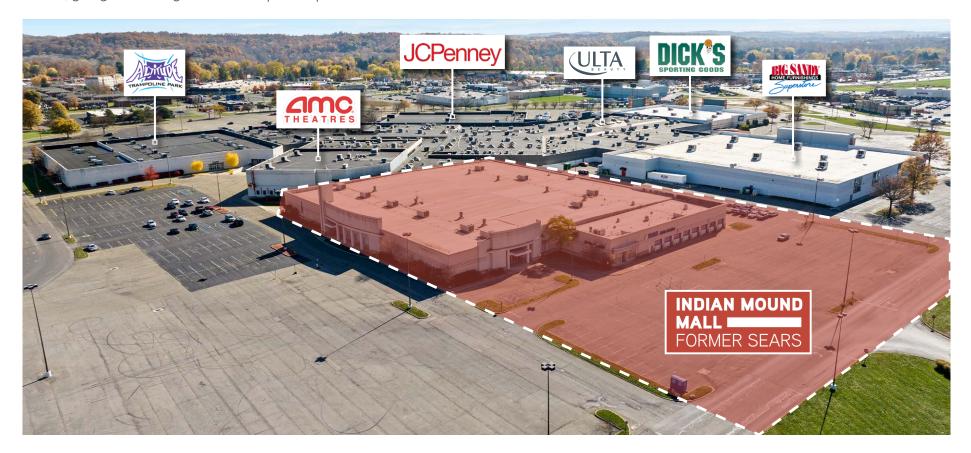

#### SITUATED WITHIN INDIAN MOUND MALL

The former Sears box is situated at the northwest end of Indian Mound Mall. The mall consists of 735,991 SF and is anchored by J.C. Penney, Dick's Sporting Goods, AMC Theatres, and Altitude Trampoline Park. Strong inline tenants, such as Ulta, American Eagle, and Shoe Sensation compliment these anchors. Furthermore, Indian Mound Mall is located in a high growth market, giving the mall significant development upside.

#### LOCATED IN THE DOMINANT RETAIL CORRIDOR

The former Sears box is located in a robust retail node, with over two million square feet of commercial retail space anchored by Indian Mound Mall. Other national retailers in the immediate area are Target, Walmart Supercenter, T.J. Maxx, Petsmart, Aldi, Harbor Freight Tools, and Lowe's.