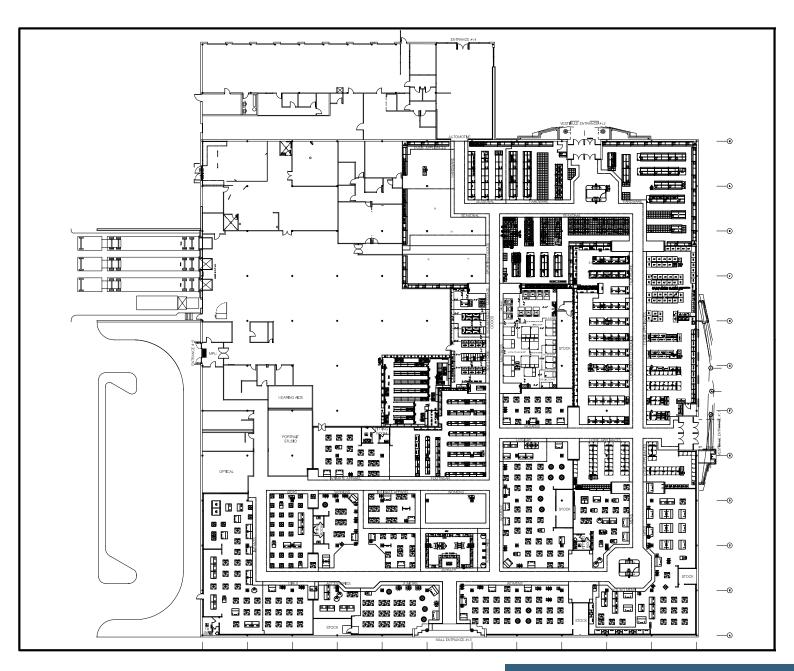

|  |  |
| Floor Cover:           | The general sales area varies by material, finish, and base.                          |  |  |
| MECHANICAL & EQUIPMENT |                                                                                       |  |  |
| Fire Protection:       | Contains sprinkler system, fire alarm, and fire pump.                                 |  |  |
| Plumbing:              | Contains oil/water separator, cast iron.                                              |  |  |
| HVAC:                  | Air transfer fan existing at front entrance, smoke exhaust fan, and roof exhaust fan. |  |  |
| Heating:               | Heater units running on gas.                                                          |  |  |

### SITE PLAN



### FLOOR PLAN



# INDIAN MOUND MALL FORMER SEARS HEATH, OH MARKET OVERVIEW Area Overview | p13

### TRADE AREA

Indian Mound Mall former Sears primary trade area extends nearly 13 miles in all directions. It encompasses all of Heath, Newark, Nashport, Vanatta, Granville, St Louisville, Chatham, Wilkins Run, Jacksontown, Hebron, Welsh Hills, Fleatown and Marne.

### HIGHLIGHTS

- The Trade Area for Indian Mound Mall former Sears is derived using CBRE's proprietary Dimension program. This utilizes cell phone data to provide the area of residence from which a customer travels to the subject property. The trade area is then defined by narrowing the collected data to capture an area that contains at least 70% of customers from a given direction to provide a baseline trade area penetration.
- Within the trade