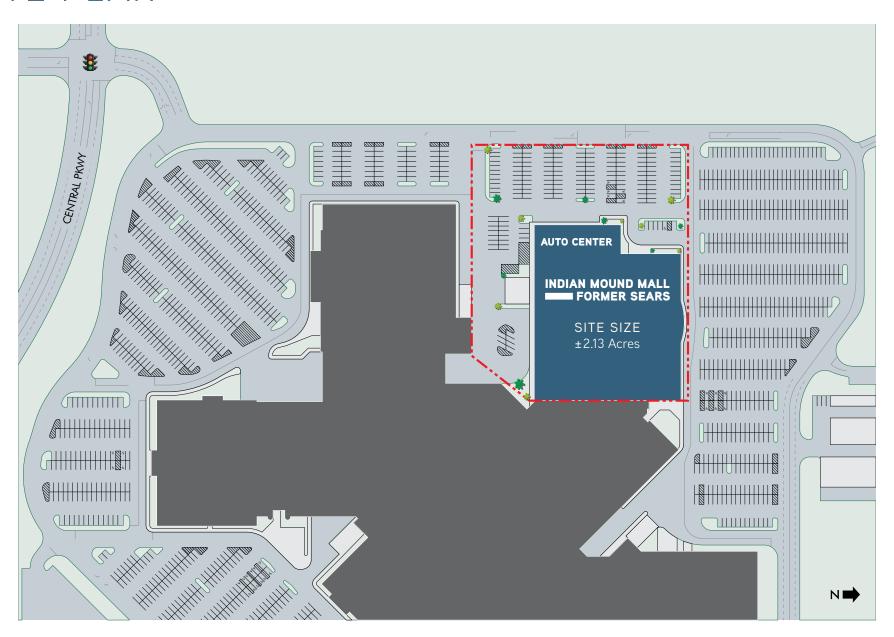

### PROPERTY DESCRIPTION

| PROPERTY OVERV  | IEW                                                                                                                                                                                                                                                                               |
|-----------------|-----------------------------------------------------------------------------------------------------------------------------------------------------------------------------------------------------------------------------------------------------------------------------------|
| Property Name:  | Indian Mound Mall Former Sears                                                                                                                                                                                                                                                    |
| Location:       | 771 S 30th Street Ste 9001<br>Heath, OH, 43056                                                                                                                                                                                                                                    |
| Site Size:      | ±2.13 Acres                                                                                                                                                                                                                                                                       |
| Building Size:  | 92,661 SF                                                                                                                                                                                                                                                                         |
| Year Built:     | 1996                                                                                                                                                                                                                                                                              |
| PIN:            | 030-088104-00.002                                                                                                                                                                                                                                                                 |
| Shape:          | Irregular                                                                                                                                                                                                                                                                         |
| Parking         | 417 Spaces                                                                                                                                                                                                                                                                        |
| Loading Docks   | 3 loading docks                                                                                                                                                                                                                                                                   |
| Access:         | The Mall has two main points of access. The first is on 30th street road and the 2nd poin of access is along Central Parkway.                                                                                                                                                     |
| Flood Hazard:   | This property is located in flood zone "x" which is the area between the limits of the 100-year and 500-year floods.                                                                                                                                                              |
| Zoning:         | Located in a B-3 (general business) zoning district. This district allows for a variety of business uses including retail and service, wholesale and warehousing, eating and drinking establishments, entertainment, trad or business schools, hotels, and commercial recreation. |
| Traffic Counts: | S 30th Street: 13,904 VPD<br>Hebrod Road: 30,836 VPD                                                                                                                                                                                                                              |