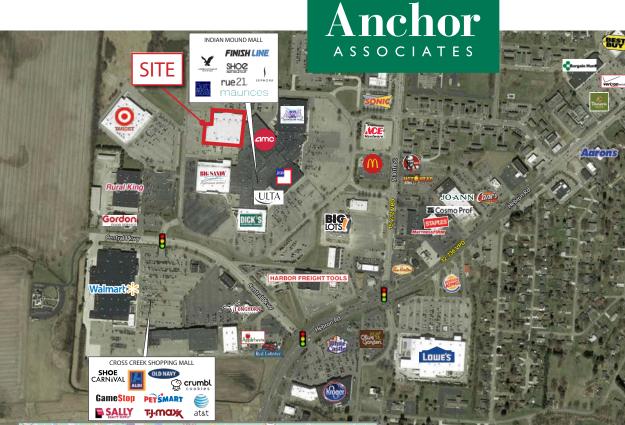

#### HIGHLIGHTS

- 82,581 SF on 8.94 acres with Route 79 visibility available for Lease
- Mixed-use redevelopment opportunity ideal for multi-family, office and retail use consistent to first class shopping center
- The Indian Mound Mall is 520,887 SF of retail space along Route 79 and is the main retail corridor of Heath, Ohio
- Anchors at the mall include JCPenney, Dick's Sporting Goods, Big Sandy Superstore, Altitude Trampoline Park, AMC Theater as well as many other restaurant and retail users
- Adjacent to Target, Walmart and TJ Maxx
- Excellent visibility from Route 79

#### TRAFFIC COUNTS

- 32,736 VPD on HEBRON ROAD
- 15,212 VPD on S. 30TH STREET