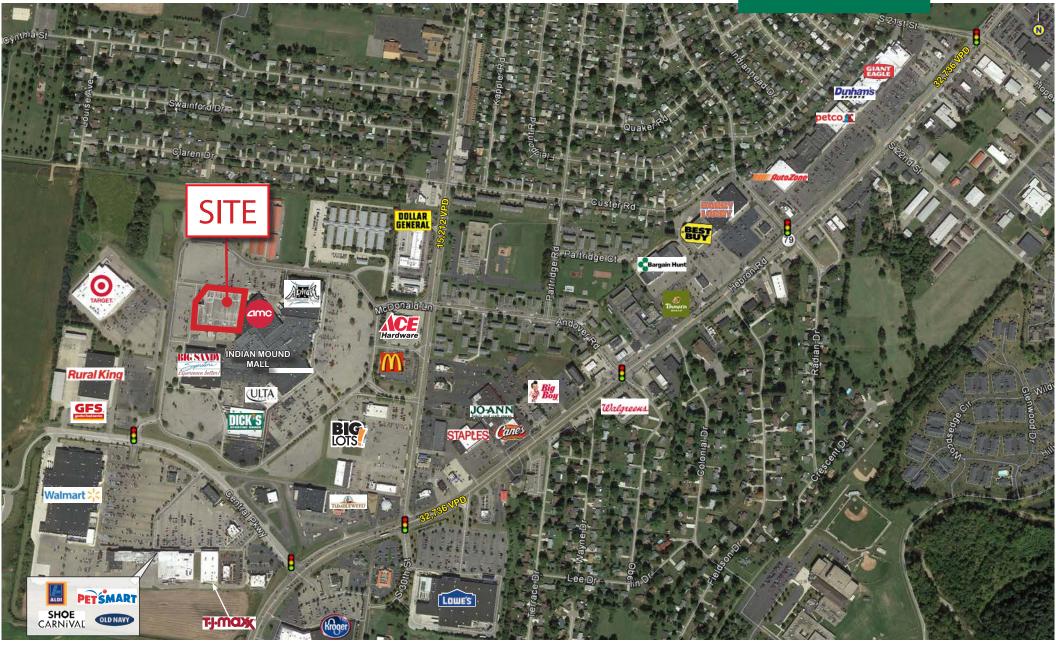

#### HIGHLIGHTS

- 82,581 SF on 8.94 acres with Route 79 visibility available for Lease
- Mixed-use redevelopment opportunity ideal for multi-family, office and retail use consistent to first class shopping center
- The Indian Mound Mall is 520,887 SF of retail space along Route 79 and is the main retail corridor of Heath, Ohio
- Anchors at the mall include JCPenney, Dick's Sporting Goods, Big Sandy Superstore, Altitude Trampoline Park, AMC Theater as well as many other restaurant and retail users
- Adjacent to Target, Walmart and TJ Maxx
- Excellent visibility from Route 79

#### TRAFFIC COUNTS

- 32,736 VPD on HEBRON ROAD
- 15,212 VPD on S. 30TH STREET