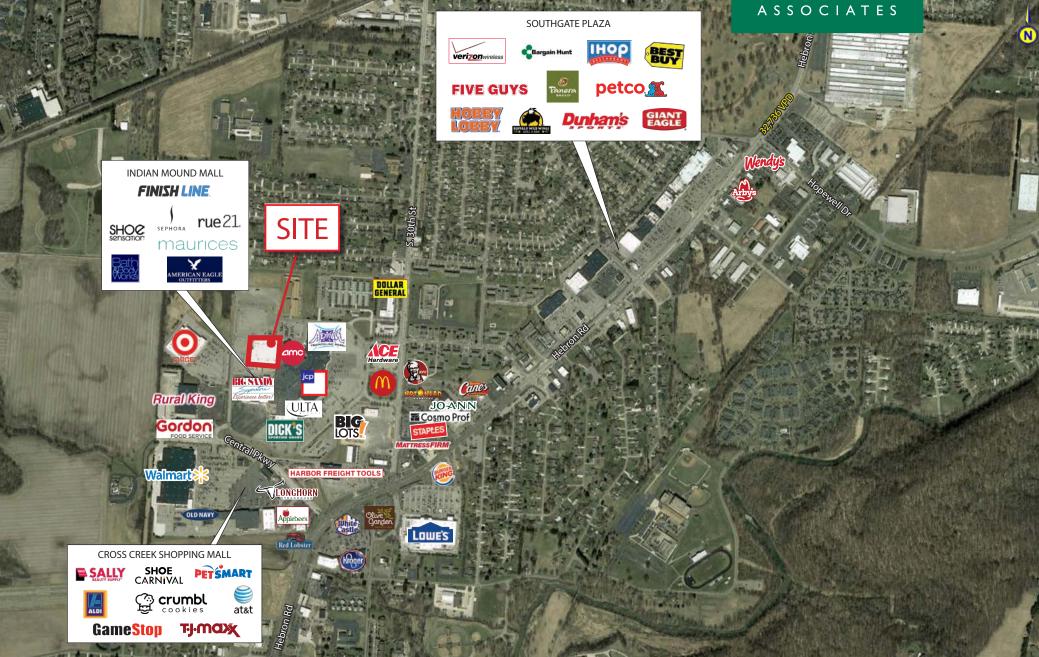

#### HIGHLIGHTS

- 82,581 SF on 8.94 acres with Route 79 visibility available for Lease
- Mixed-use redevelopment opportunity ideal for multi-family, office and retail use consistent to first class shopping center
- The Indian Mound Mall is 520,887 SF of retail space along Route 79 and is the main retail corridor of Heath, Ohio
- Anchors at the mall include JCPenney, Dick's Sporting Goods, Big Sandy Superstore, Altitude Trampoline Park, AMC Theater as well as many other restaurant and retail users
- Adjacent to Target, Walmart and TJ Maxx
- Excellent visibility from Route 79