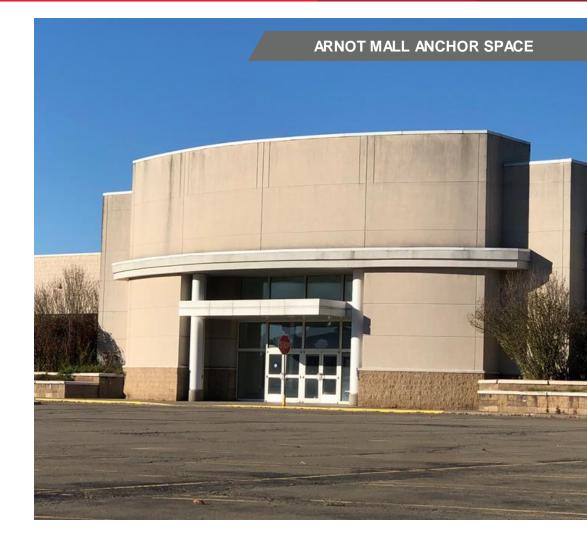

#### 132,955± SF Anchor Store

#### **Property Highlights**

- · In bustling regional retail area
- · Adjacent with easy access from Route 86
- Part of Arnot Mall, anchored by Burlington, JCPenney, and Planet Fitness
- · Close to Corning, Elmira and Horseheads
- · Building for sale subject to a long term landlease