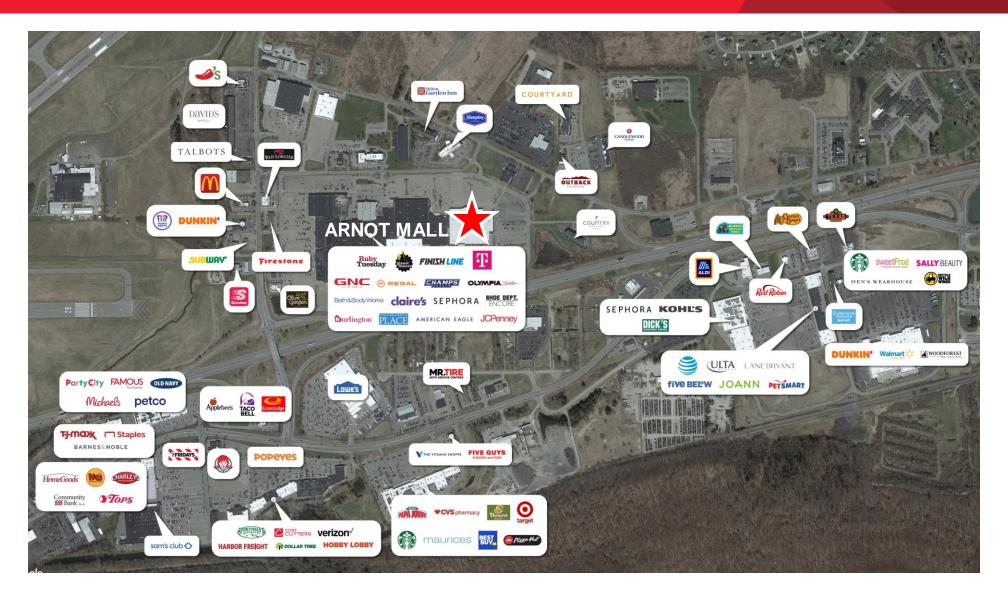

#### **Property Highlights**

- · In bustling regional retail area
- · Adjacent with easy access from Route 86
- Part of Arnot Mall, anchored by Burlington, JCPenney, and Planet Fitness
- · Close to Corning, Elmira and Horseheads
- · Building for sale subject to a long term landlease