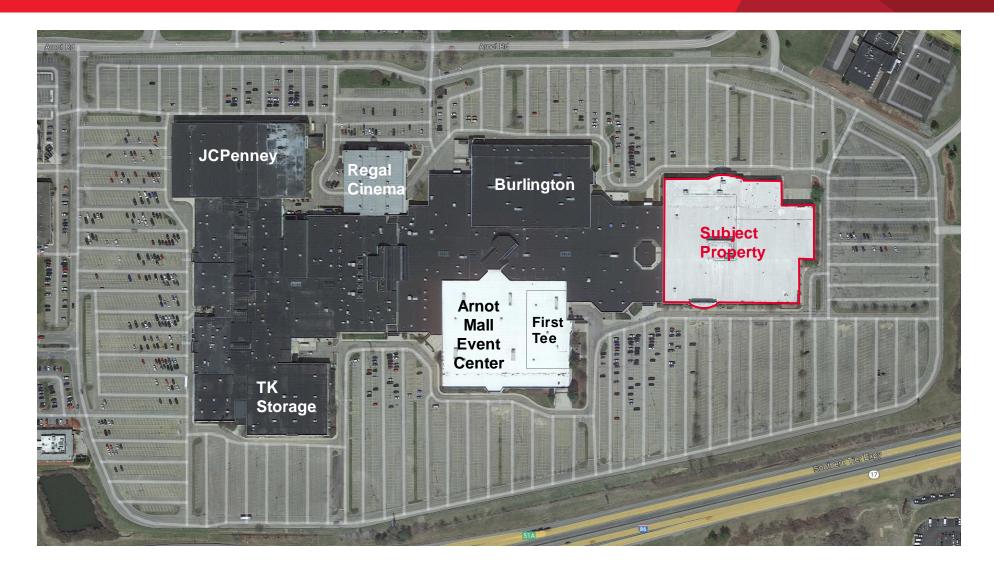

#### 132,955± SF Anchor Store

#### **Property Highlights**

- · In bustling regional retail area
- · Adjacent with easy access from Route 86
- Part of Arnot Mall, anchored by Burlington, JCPenney, and Planet Fitness
- · Close to Corning, Elmira and Horseheads
- · Building for sale subject to a long term landlease