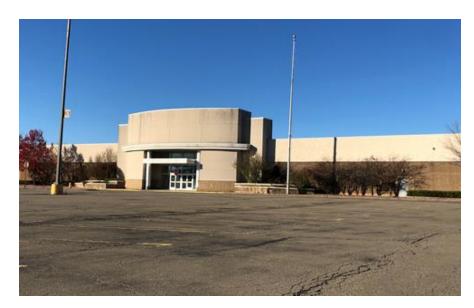

#### 132,955± SF Anchor Store

#### **Property Highlights**

- · In bustling regional retail area
- · Adjacent with easy access from Route 86
- Part of Arnot Mall, anchored by Burlington, JCPenney, and Planet Fitness
- · Close to Corning, Elmira and Horseheads
- · Building for sale subject to a long term landlease