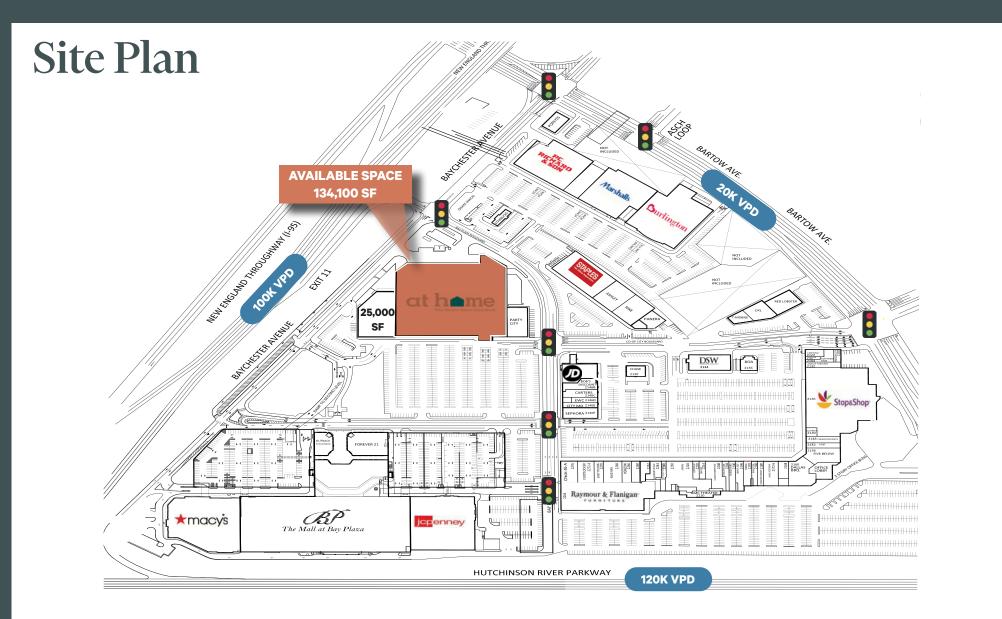

## 300 Baychester Avenue, Bronx, NY

| + Available: | 159,100 SF (134,100 SF + 25,000 SF combine |  |  |
|--------------|--------------------------------------------|--|--|
|              | located on 9.8 acres of land               |  |  |
|              |                                            |  |  |

- + **Zoning:** C4-3 permitting specialty & department stores, theaters & other commercial & office uses serve a larger region and generate more traffic than neighborhood shopping areas.
- + **Term:** To be negotiated
- + **Possession:** TBD
- + Asking Rent: Subject to negotiation
- + Real Estate Taxes: \$10.12 PSF (2023/2024 RE Taxes)
- + CAM: Tenant to Self-Maintain
- + Master subease through Transformco, represented by CBRE
- + Comments: Party City, Staples, Ashley Furniture, Nike, Panera Bread,
  Bob's Discount Furniture, Carters, European Wax Center, CityMD, Sephora,
  The Mall at Bay Plaza (Macy's, JC Penney)

Mall at Bay Plaza, 300 Baychester Avenue Bronx, New York