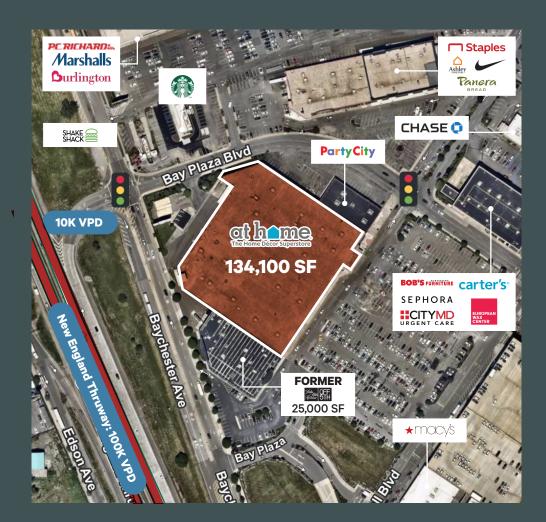

## 300 Baychester Avenue, Bronx, NY

| + Available: | 159,100 SF (134,100 SF + 25,000 SF combine |  |  |
|--------------|--------------------------------------------|--|--|
|              | located on 9.8 acres of land               |  |  |
|              |                                            |  |  |

- + **Zoning:** C4-3 permitting specialty & department stores, theaters & other commercial & office uses serve a larger region and generate more traffic than neighborhood shopping areas.
- + **Term:** To be negotiated
- + **Possession:** TBD
- + Asking Rent: Subject to negotiation
- + Real Estate Taxes: \$10.12 PSF (2023/2024 RE Taxes)
- + CAM: Tenant to Self-Maintain
- + Master subease through Transformco, represented by CBRE
- + Comments: Party City, Staples, Ashley Furniture, Nike, Panera Bread,
  Bob's Discount Furniture, Carters, European Wax Center, CityMD, Sephora,
  The Mall at Bay Plaza (Macy's, JC Penney)

Mall at Bay Plaza, 300 Baychester Avenue Bronx, New York

### For Lease