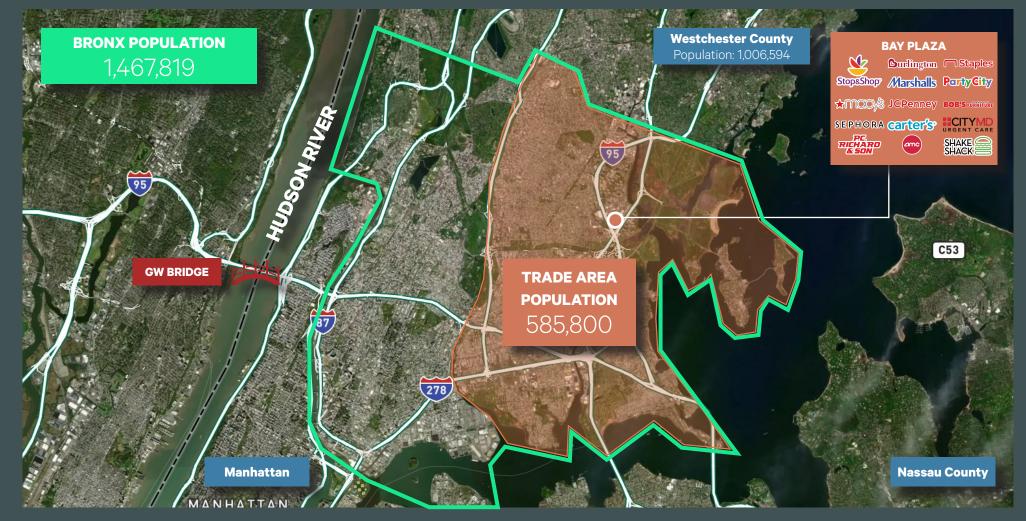

## Trade Area

#### Marta Villa Senior Vice President +1 973 437 2040 marta.villa@cbre.com

| Demographics       | .5 Miles | 1 Mile   | 3 Miles  | 5 Miles   |
|--------------------|----------|----------|----------|-----------|
| Population         | 17,694   | 68,400   | 569,258  | 1,504,735 |
| Avg. HH Income     | \$76,253 | \$84,048 | \$83,563 | \$79,942  |
| Daytime Population | 18,583   | 59,094   | 487,436  | 1,286,873 |