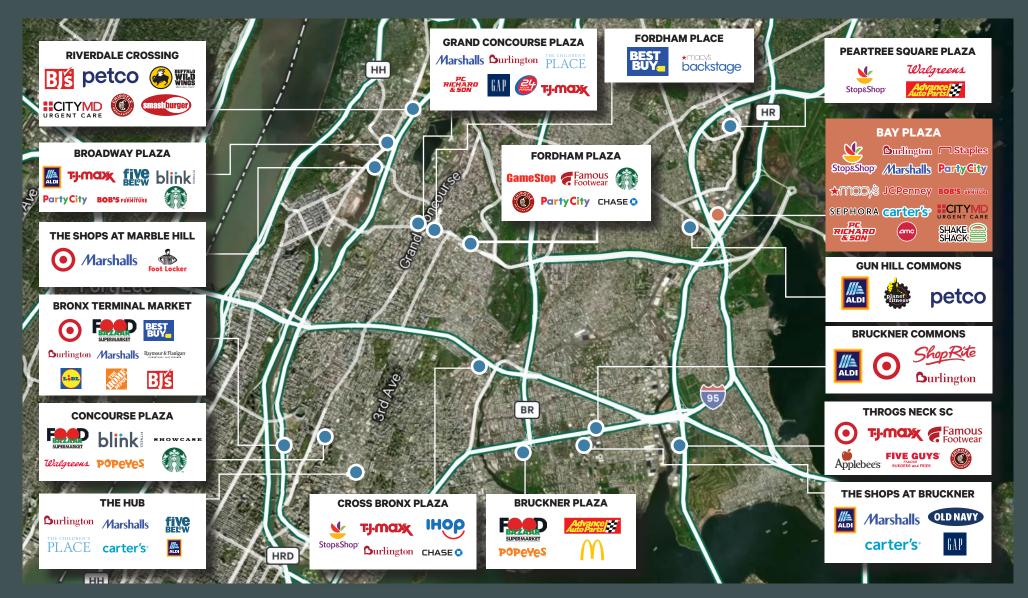

## **Bronx Market Aerial**

#### Mall at Bay Plaza, 300 Baychester Avenue

Bronx, New York

#### Co-Op City: 15,000+ **Residential Units OLLAR TREE** PC.RICHARD **Staples Marshalls** EXII Ashley 12 **D**urlington M Panera 🔟 Bank HUCK STOP&SHOP RED LOBSTER BANK OF AMERICA 🤎 9 1 5 DSW 1 BOB'S FURNITURE carter's NPD ches 95 CHASE 🗘 SEPHORA w Aven Banplaza URGENT CARE EXIT 11 EUROPEA WAX CENTER <u>athome</u> CUBESMART **PartyCity** fi**Ve Bel**°W $\boldsymbol{\varphi}$ MTA Gun Hill MTA BBQ Bus Depot ------**AMC** THEATRES Applebee's THE MALL AT BAY PLAZA Raymour & Flanigan ★macy's JCPenney Olive Garden CHARLEYS Co-Op City: 15,000+ OUTBACK OLD NAVY **Residential Units** EXI 10