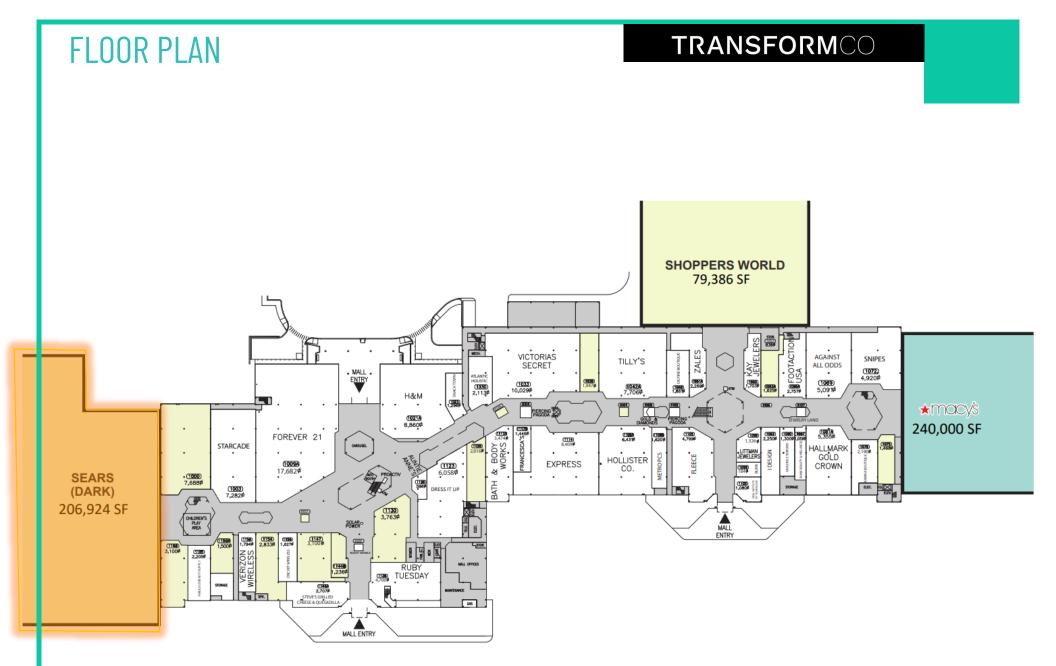

#### SPACES AVAILABLE

Fomer Sears: 206,924 SF

#### FEATURES

- Shopping Mall on 103 Acres
- Zoned DC (Designated Commercial)
- 44,150 vpd
- Block 1135, Lot 10.10
- Taxes: \$0.87/SF
- CAM: \$1.00/SF

## SITE PLAN