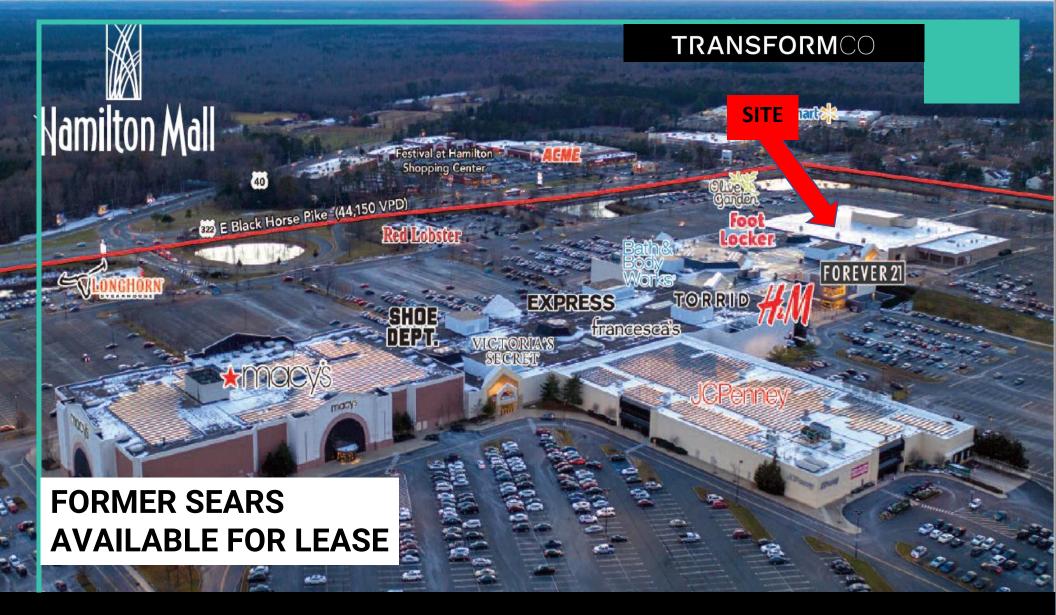

#### **OVERVIEW**

Hamilton Mall is a two-level regional mall located at 4403-4409 E Black Horse Pike in Mays Landing, Atlantic County, New Jersey. The Mall is encompassed of approximately 1,075,246 square feet of net rentable area.

Hamilton Mall is located at the intersections of E Black Horse Pike and Wrangleboro Rd. with direct access to the Atlantic City Expressway. The Property is approximately 14.4 miles northwest of Atlantic City, NJ, 47.0 miles north of Cape May, NJ and 48.7 miles southeast of Philadelphia, PA.

#### SPACES AVAILABLE

Fomer Sears: 206,924 SF