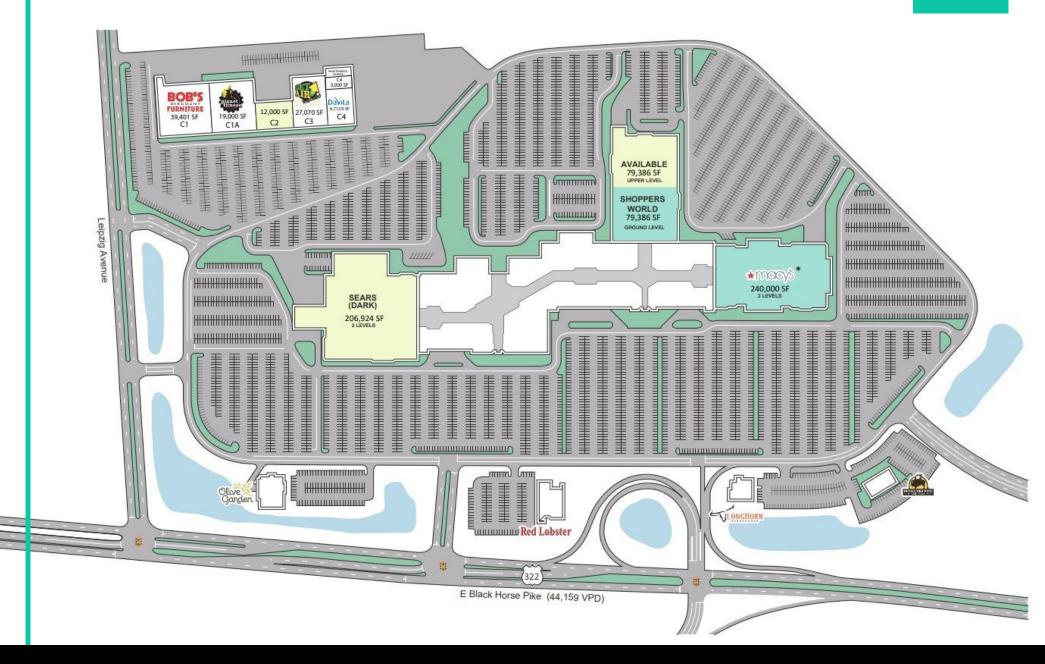

Y HIGHLIGHTS**

#### **OVERVIEW**

Hamilton Mall is a two-level regional mall located at 4403-4409 E Black Horse Pike in Mays Landing, Atlantic County, New Jersey. The Mall is encompassed of approximately 1,075,246 square feet of net rentable area.

Hamilton Mall is located at the intersections of E Black Horse Pike and Wrangleboro Rd. with direct access to the Atlantic City Expressway. The Property is approximately 14.4 miles northwest of Atlantic City, NJ, 47.0 miles north of Cape May, NJ and 48.7 miles southeast of Philadelphia, PA.

#### SPACES AVAILABLE

Fomer Sears: 206,924 SF

#### FEATURES

- Shopping Mall on 103 Acres
- Zoned DC (Designated Commercial)
- 44,150 vpd
- Block 1135, Lot 10.10
- Taxes: \$0.87/SF
- CAM: \$1.00/SF

### TRANSFORMCO









## SITE PLAN

### TRANSFORMCO







CBRE

|                             | TRANSFORMCO