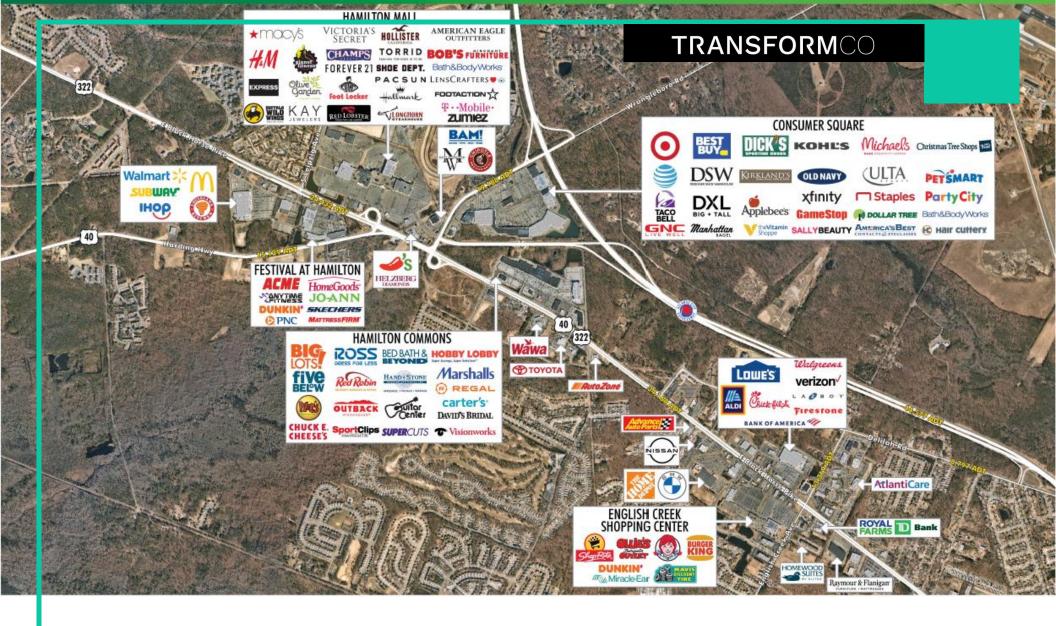

Hamilton Mall is located at the intersections of E Black Horse Pike and Wrangleboro Rd. with direct access to the Atlantic City Expressway. The Property is approximately 14.4 miles northwest of Atlantic City, NJ, 47.0 miles north of Cape May, NJ and 48.7 miles southeast of Philadelphia, PA.