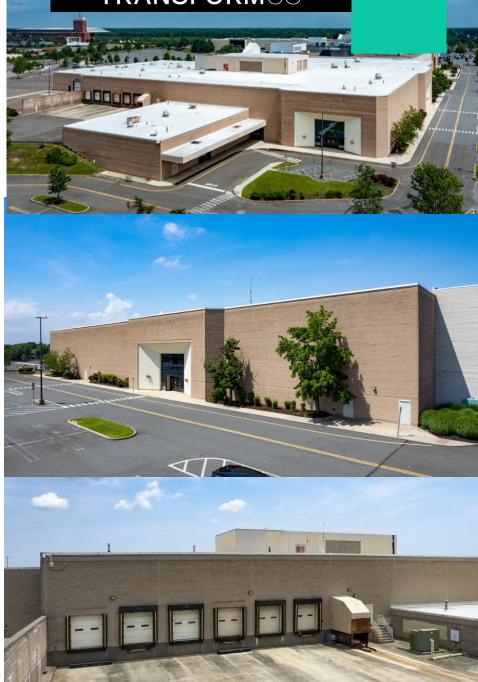

5 marta.villa@cbre.com



### **PROPERTY HIGHLIGHTS**

#### **OVERVIEW**

Hamilton Mall is a two-level regional mall located at 4403-4409 E Black Horse Pike in Mays Landing, Atlantic County, New Jersey. The Mall is encompassed of approximately 1,075,246 square feet of net rentable area.

Hamilton Mall is located at the intersections of E Black Horse Pike and Wrangleboro Rd. with direct access to the Atlantic City Expressway. The Property is approximately 14.4 miles northwest of Atlantic City, NJ, 47.0 miles north of Cape May, NJ and 48.7 miles southeast of Philadelphia, PA.

#### SPACES AVAILABLE

Fomer Sears: 206,924 SF

#### FEATURES

- Shopping Mall on 103 Acres
- Zoned DC (Designated Commercial)
- 44,150 vpd
- Block 1135, Lot 10.10
- Taxes: \$0.87/SF
- CAM: \$1.00/SF

### TRANSFORMCO









## SITE PLAN

### TRANSFORMCO







CBRE

|                             | TRANSFORMCO