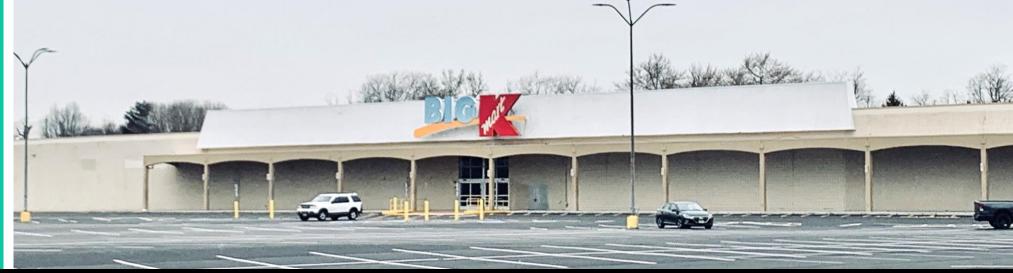

108
MONMOUTH ROAD
WEST LONG BRANCH • NEW JERSEY

MARTA VILLA

Senior Vice President +1 973 715 8385 marta.villa@cbre.com

**CBRE** 

#### **TRANSFORM**CO

## PROPERTY HIGHLIGHTS

- o 94,605 SF (divisible) available former Kmart Box available for Sublease thru 2047
- Access NJ Rt. 36 Westbound @ signalized intersection of Monmouth Road
- Co-tenant: Harley Davidson
- Area tenants: ShopRite, Aldi, Dunkin, Home Depot, Ulta
- o In close proximity to Monmouth Racetrack, Shore Points and Monmouth University
- o Traffic counts: NJ Route 36: 34,975 vpd
- o NNN: \$4.07/SF



## TRANSFORMCO

## **FLOORPLAN**



# TRANSFORMCO

# PROPERTY PHOTOS













### CONTACT US

#### **MARTA VILLA**

Senior Vice President +1 973 715 8385 marta.villa@cbre.com