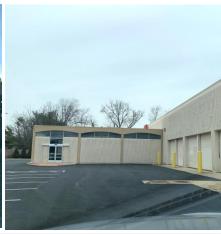

108
MONMOUTH ROAD
WEST LONG BRANCH • NEW JERSEY

MARTA VILLA

Senior Vice President +1 973 715 8385 marta.villa@cbre.com

**CBRE** 

#### **TRANSFORM**CO

## PROPERTY HIGHLIGHTS

- o 94,605 SF (divisible) available former Kmart Box available for Sublease thru 2047
- Access NJ Rt. 36 Westbound @ signalized intersection of Monmouth Road
- Co-tenant: Harley Davidson
- Area tenants: ShopRite, Aldi, Dunkin, Home Depot, Ulta
- o In close proximity to Monmouth Racetrack, Shore Points and Monmouth University
- o Traffic counts: NJ Route 36: 34,975 vpd
- o NNN: \$4.07/SF



## TRANSFORMCO

## **FLOORPLAN**



# TRANSFORMCO

# PROPERTY PHOTOS













### CONTACT US

#### **MARTA VILLA**

Senior Vice President +1 973 715 8385 marta.villa@cbre.com