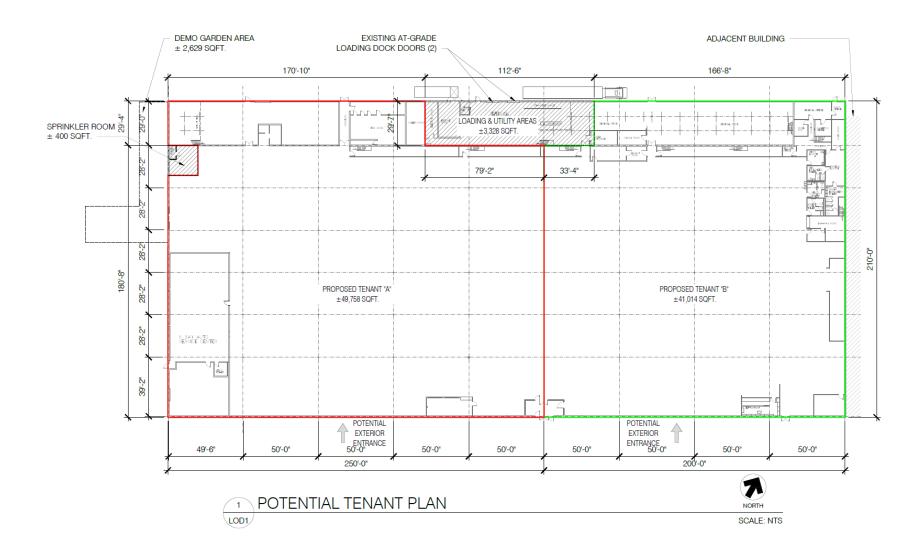

108
MONMOUTH ROAD
WEST LONG BRANCH • NEW JERSEY

MARTA VILLA

Senior Vice President +1 973 715 8385 marta.villa@cbre.com

**CBRE** 

#### **TRANSFORM**CO

## PROPERTY HIGHLIGHTS

- o 94,605 SF (divisible) available former Kmart Box available for Sublease thru 2047
- Access NJ Rt. 36 Westbound @ signalized intersection of Monmouth Road
- Co-tenant: Harley Davidson
- Area tenants: ShopRite, Aldi, Dunkin, Home Depot, Ulta
- o In close proximity to Monmouth Racetrack, Shore Points and Monmouth University
- o Traffic counts: NJ Route 36: 34,975 vpd
- o NNN: \$4.07/SF



## TRANSFORMCO

## **FLOORPLAN**



# TRANSFORMCO

# PROPERTY PHOTOS













### CONTACT US

#### **MARTA VILLA**

Senior Vice President +1 973 715 8385 marta.villa@cbre.com