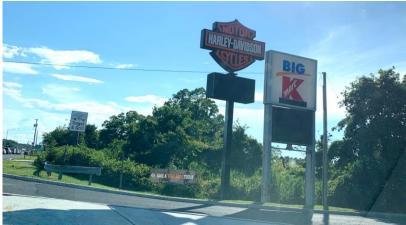

## PROPERTY HIGHLIGHTS

- o 94,605 SF (divisible) available former Kmart Box available for Sublease thru 2047
- Access NJ Rt. 36 Westbound @ signalized intersection of Monmouth Road
- Co-tenant: Harley Davidson
- Area tenants: ShopRite, Aldi, Dunkin, Home Depot, Ulta
- o In close proximity to Monmouth Racetrack, Shore Points and Monmouth University
- o Traffic counts: NJ Route 36: 34,975 vpd
- o NNN: \$4.07/SF

# PROPERTY PHOTOS