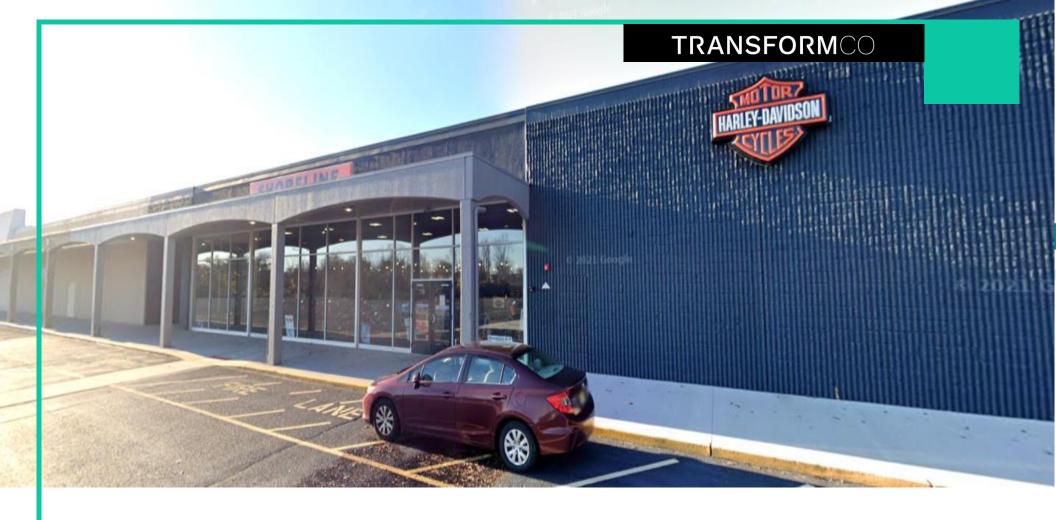

## PROPERTY HIGHLIGHTS

- o 94,605 SF (divisible) available former Kmart Box available for Sublease thru 2047
- Access NJ Rt. 36 Westbound @ signalized intersection of Monmouth Road
- Co-tenant: Harley Davidson
- Area tenants: ShopRite, Aldi, Dunkin, Home Depot, Ulta
- o In close proximity to Monmouth Racetrack, Shore Points and Monmouth University
- o Traffic counts: NJ Route 36: 34,975 vpd
- o NNN: \$4.07/SF

# PROPERTY PHOTOS