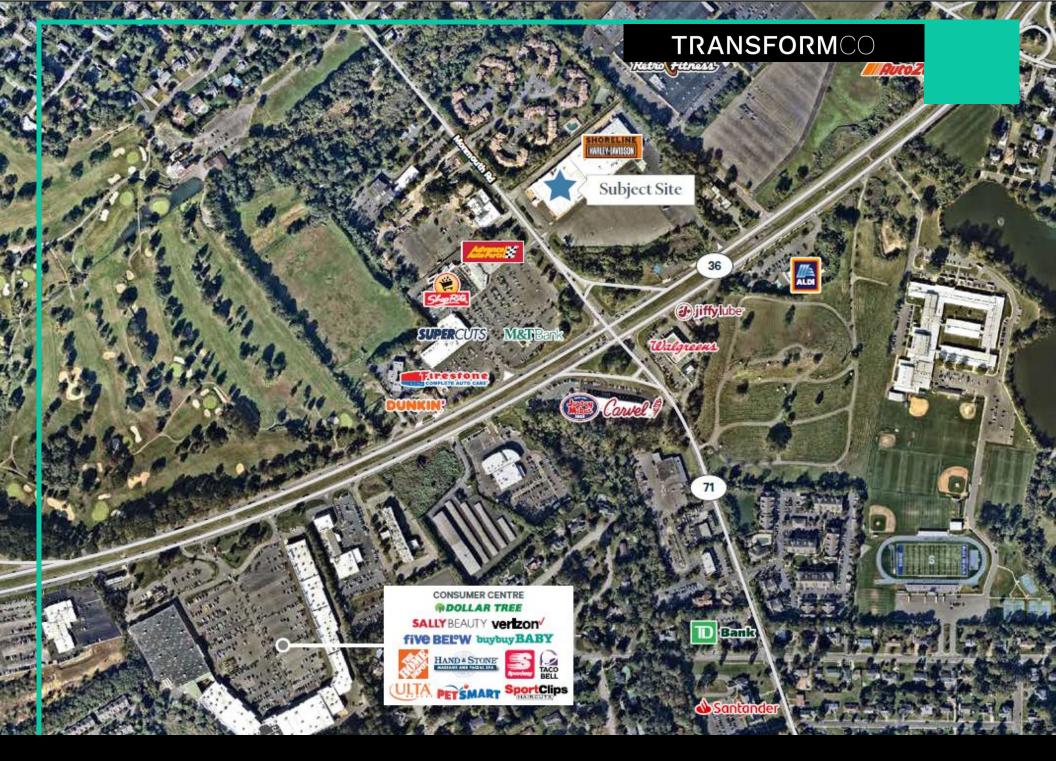

## PROPERTY HIGHLIGHTS

- o 94,605 SF (divisible) available former Kmart Box available for Sublease thru 2047
- Access NJ Rt. 36 Westbound @ signalized intersection of Monmouth Road
- Co-tenant: Harley Davidson
- Area tenants: ShopRite, Aldi, Dunkin, Home Depot, Ulta
- o In close proximity to Monmouth Racetrack, Shore Points and Monmouth University
- o Traffic counts: NJ Route 36: 34,975 vpd
- o NNN: \$4.07/SF