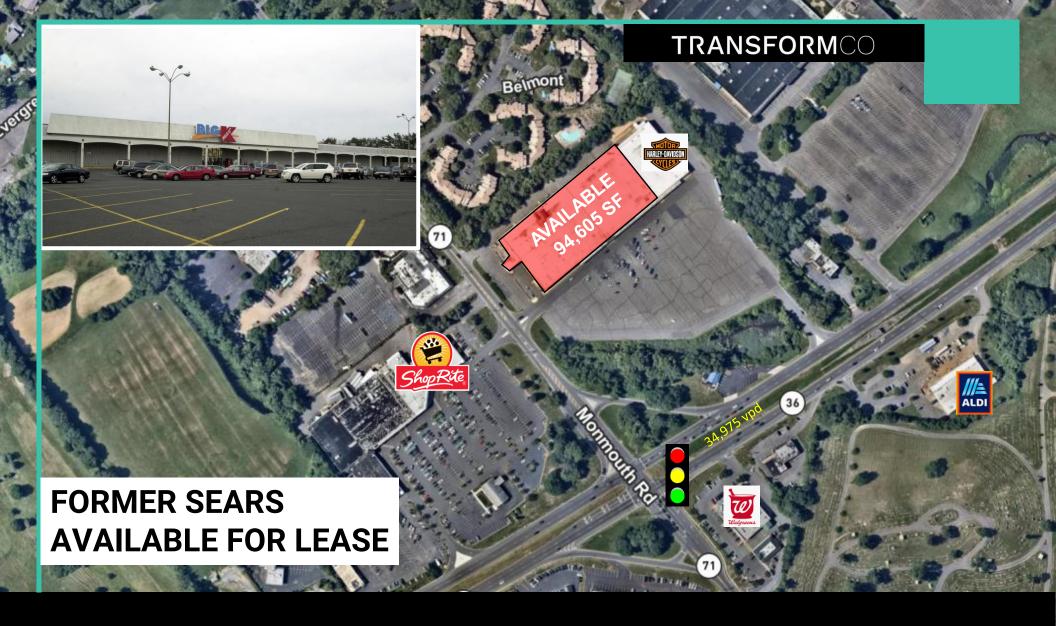

## PROPERTY HIGHLIGHTS

- o 94,605 SF (divisible) available former Kmart Box available for Sublease thru 2047
- Access NJ Rt. 36 Westbound @ signalized intersection of Monmouth Road
- Co-tenant: Harley Davidson
- Area tenants: ShopRite, Aldi, Dunkin, Home Depot, Ulta
- o In close proximity to Monmouth Racetrack, Shore Points and Monmouth University
- o Traffic counts: NJ Route 36: 34,975 vpd
- o NNN: \$4.07/SF