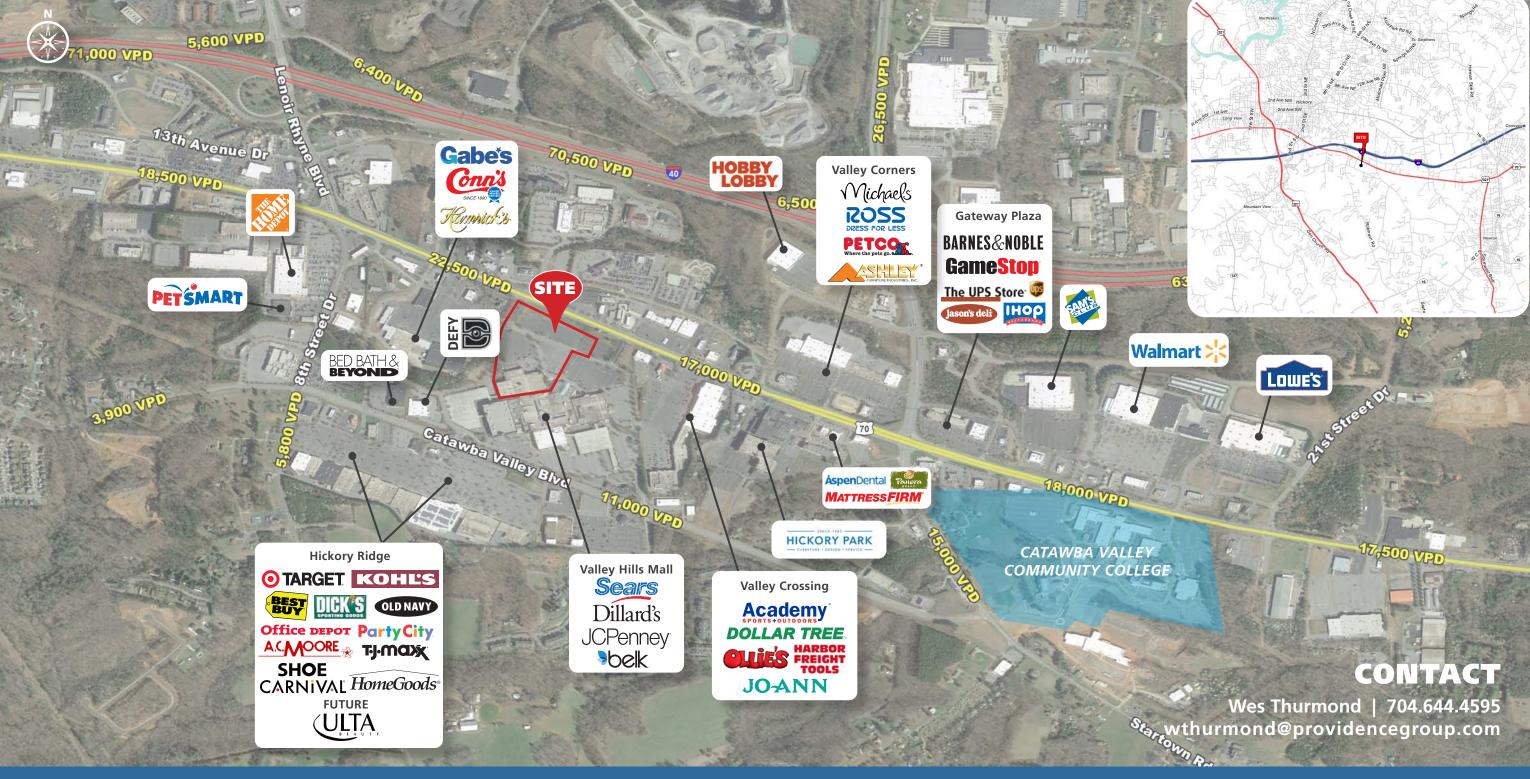

#### **PROPERTY / LEASE INFORMATION**

Located at the Valley Hills Mall with access and visibility to Highway 70 which is the main retail corridor in the market.

Nearby retailers include Home DepotAcademy Sports, Target, TJ Maxx, Best Buy, Dicks and others

High traffic volume in front of the site.

Signalized access off of Highway 70

### **2020 TRAFFIC COUNTS (NCDOT)**

11,000 VPD on Catawba Valley Blvd SE 22,500 VPD on Conover Blvd W

© 2021 The Providence Group. All rights reserved. The information above has been obtained by sources deemed reliable. While we do not doubt its accuracy, we have not verified it and make no guarantee, warranty, or representation of it. It is your responsibility to independently confirm its accuracy and completeness. You and your advisors should conduct a careful, independent investigation of the property to determine to your satisfaction the suitability of the property for your needs.