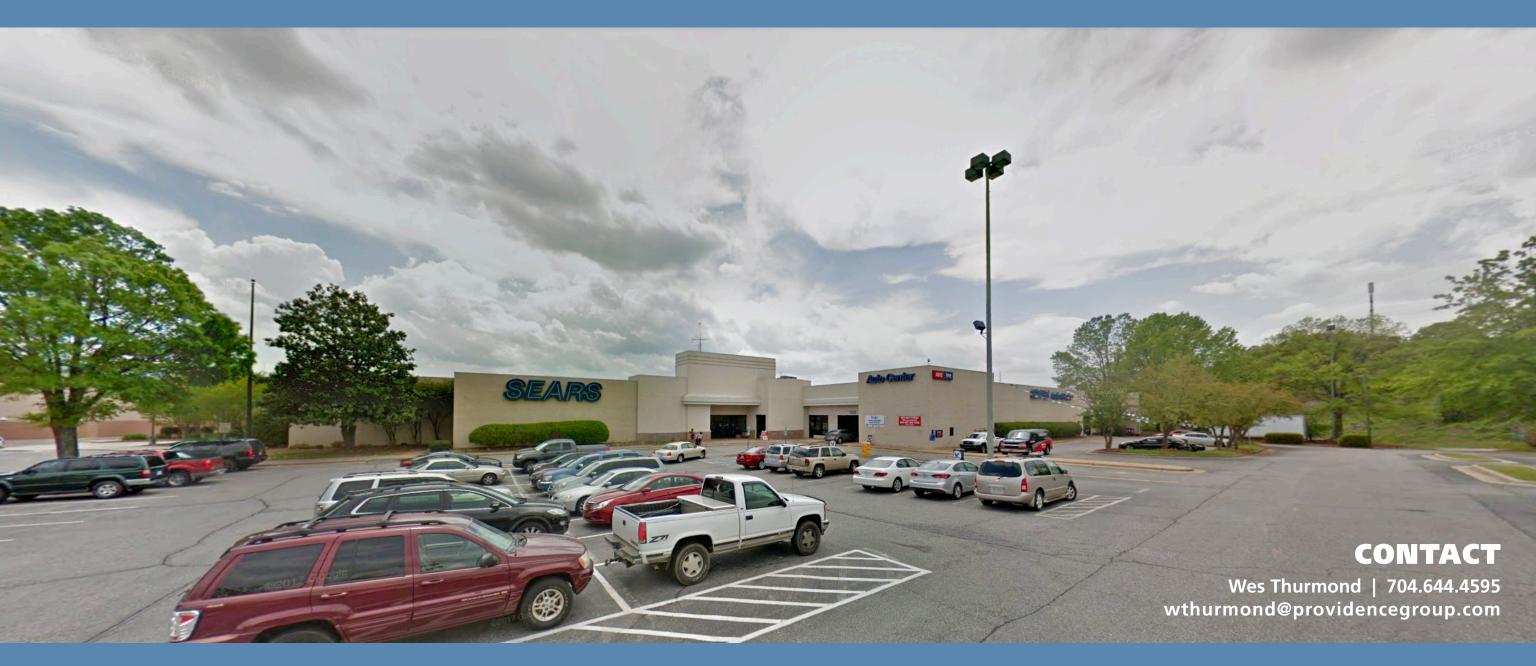

#### **PROPERTY / LEASE INFORMATION**

Located at the Valley Hills Mall with access and visibility to Highway 70 which is the main retail corridor in the market.

Nearby retailers include Home DepotAcademy Sports, Target, TJ Maxx, Best Buy, Dicks and others

High traffic volume in front of the site.

Signalized access off of Highway 70

#### **PROPERTY HIGHLIGHTS**

165,959 SF former Sears on 2 levels

Property can be leased to a single tenant or split for multiple users.

Located on approximately 12 acres

| <b>DEMOGRAPHICS (2020)</b> | 1 MILE   | 3 MILE   | 5 MILE   |
|----------------------------|----------|----------|----------|
| POPULATION                 | 1,770    | 18,753   | 67,745   |
| AVERAGE HH INCOME          | \$64,146 | \$56,346 | \$69,068 |
| MEDIAN HH INCOME           | \$53,924 | \$46,385 | \$56,380 |
| BUSINESS ESTABLISHMENTS    | 158      | 1,890    | 4,157    |
| DAYTIME EMPLOYMENT         | 5,094    | 35,923   | 65,818   |