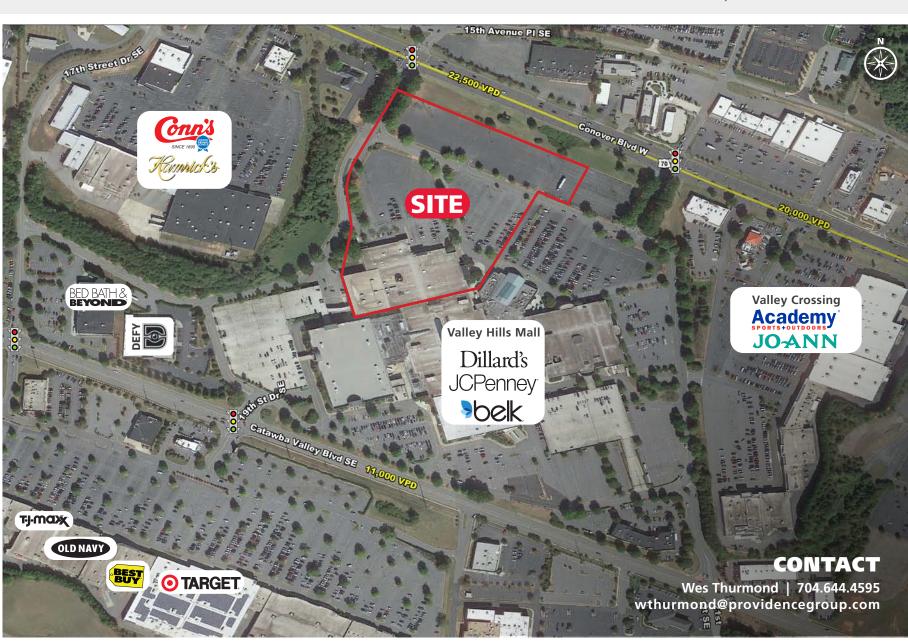

#### **PROPERTY / LEASE INFORMATION**

Located at the Valley Hills Mall with access and visibility to Highway 70 which is the main retail corridor in the market.

Nearby retailers include Home DepotAcademy Sports, Target, TJ Maxx, Best Buy, Dicks and others

High traffic volume in front of the site.

Signalized access off of Highway 70

### **2020 TRAFFIC COUNTS (NCDOT)**

11,000 VPD on Catawba Valley Blvd SE 22,500 VPD on Conover Blvd W

© 2021 The Providence Group. All rights reserved. The information above has been obtained by sources deemed reliable. While we do not doubt its accuracy, we have not verified it and make no guarantee, warranty, or representation of it. It is your responsibility to independently confirm its accuracy and completeness. You and your advisors should conduct a careful, independent investigation of the property to determine to your satisfaction the suitability of the property for your needs.