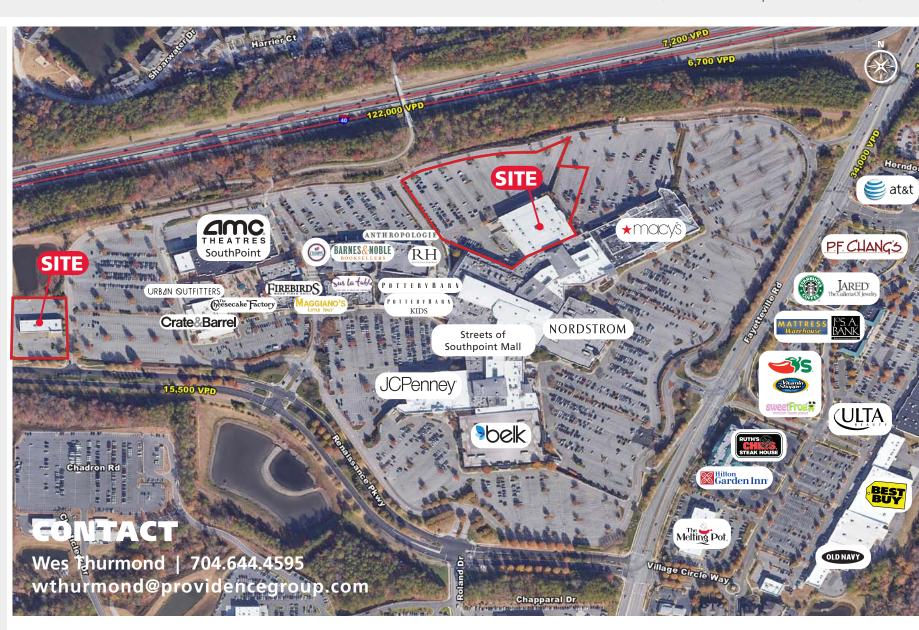

#### **PROPERTY / LEASE INFORMATION**

Located at the Streets of Southpoint Mall in Durham NC. Home to over 160 retailers which include IMAX Theatre, Nordstrom, Crate and Barrell, Apple, Athleta, The Cheesecake Factory and many more.

This anchor space is located within the 1.3 million square foot super regional shopping center.

Well located within the Triangle region of North Carolina which is home to global bio-tech, medical and technology firms which have some of the most well educated and influential work forces in the country.

#### **PROPERTY HIGHLIGHTS**

109,455 SF former Sears on 2 levels

Property can be leased to a single tenant or split for multiple users.

Located on 6.84 acres

| <b>DEMOGRAPHICS (2020)</b> | 1 MILE    | 3 MILE    | 5 MILE    |
|----------------------------|-----------|-----------|-----------|
| POPULATION                 | 6,136     | 54,735    | 121,102   |
| AVERAGE HH INCOME          | \$101,433 | \$114,342 | \$104,204 |
| MEDIAN HH INCOME           | \$83,602  | \$93,241  | \$80,888  |
| BUSINESS ESTABLISHMENTS    | 572       | 2,492     | 5,954     |
| DAYTIME EMPLOYMENT         | 5,568     | 22,118    | 59,427    |