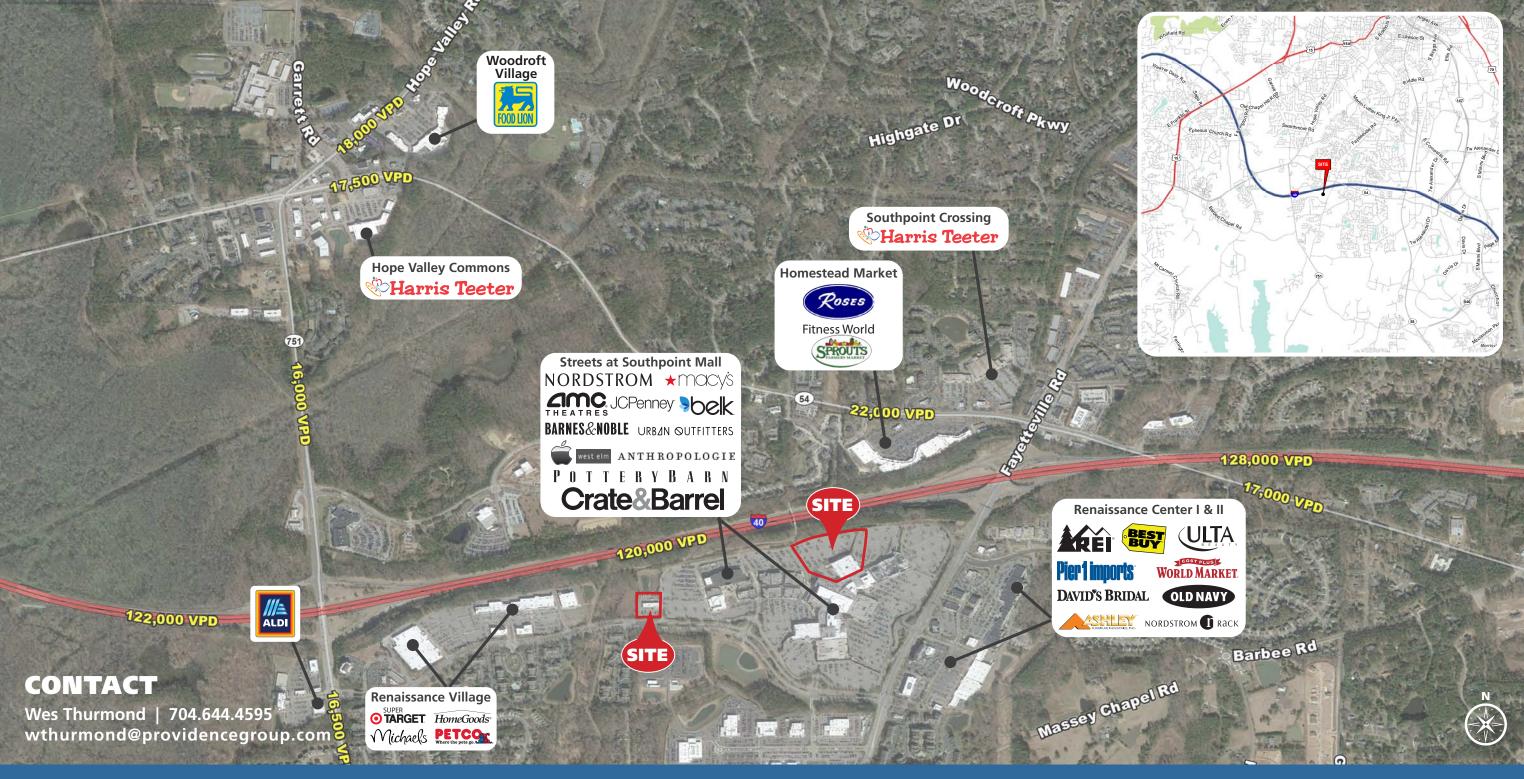

#### **PROPERTY / LEASE INFORMATION**

Located at the Streets of Southpoint Mall in Durham NC. Home to over 160 retailers which include IMAX Theatre, Nordstrom, Crate and Barrell, Apple, Athleta, The Cheesecake Factory and many more.

This anchor space is located within the 1.3 million square foot super regional shopping center.

Well located within the Triangle region of North Carolina which is home to global bio-tech, medical and technology firms which have some of the most well educated and influential work forces in the country.

### **2020 TRAFFIC COUNTS (NCDOT)**

34,000 VPD on Fayettesville St. 122,000 VPD on I-40

© 2021 The Providence Group. All rights reserved. The information above has been obtained by sources deemed reliable. While we do not doubt its accuracy, we have not verified it and make no guarantee, warranty, or representation of it. It is your responsibility to independently confirm its accuracy and completeness. You and your advisors should conduct a careful, independent investigation of the property to determine to your satisfaction the suitability of the property for your needs.