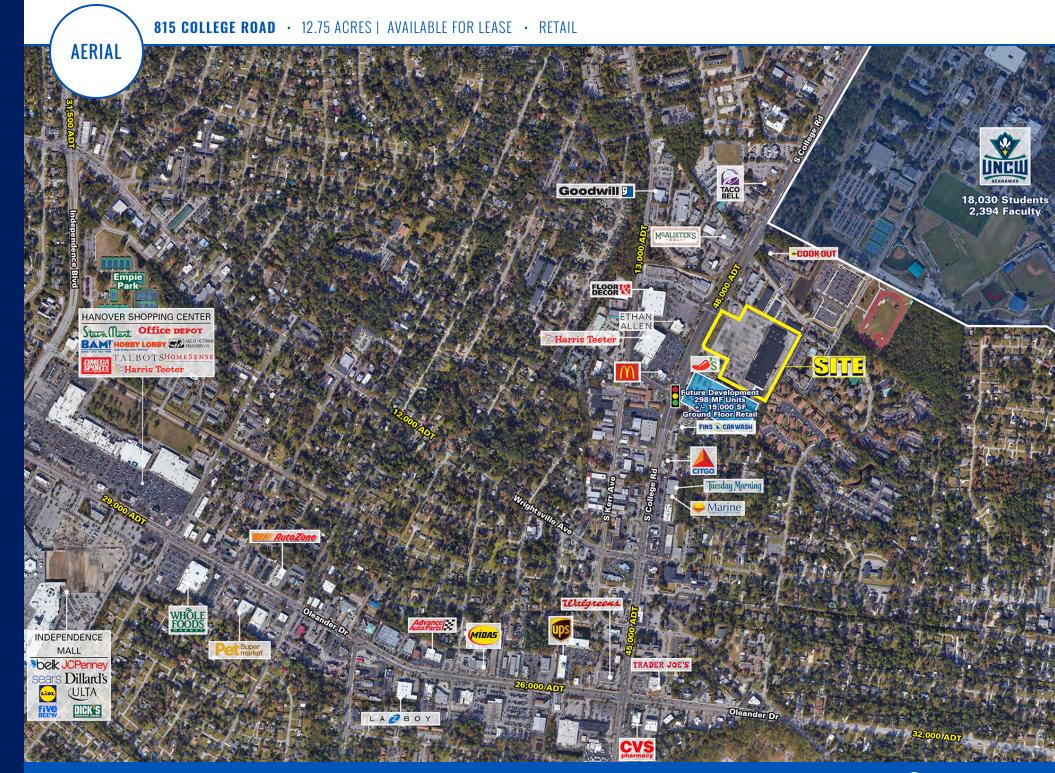

#### **PROPERTY HIGHLIGHTS**

- Conveniently located in the heart of the main retail corridor in Wilmington
- College Road has high traffic volume (48,000 ADT) and this property has signalized access
- Located directly across from Harris Teeter. Surrounding retailers also include Trader Joe's, Lowe's Home Improvement, Sam's Club, TJ Maxx, HomeGoods, and many more

## **OFFERING SUMMARY**

| LEASE RATE        | Negotiable  |
|-------------------|-------------|
| BUILDING SIZE     | 117,346 SF  |
| AVAILABLE ACREAGE | 12.75 Acres |