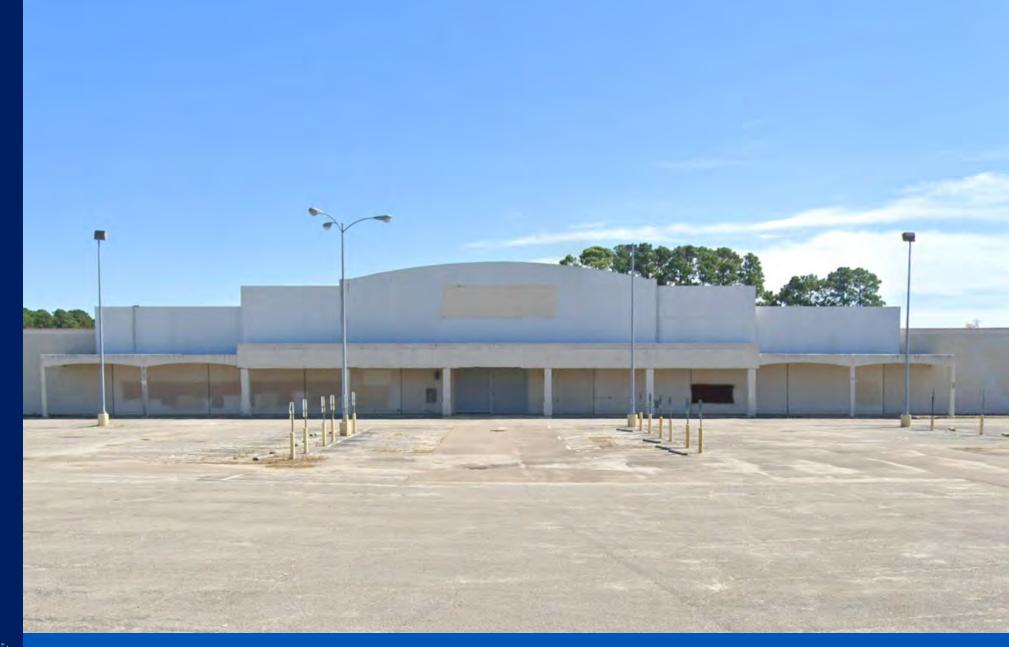

# **FORMER KMART**

12.75 AGRES | AVAILABLE FOR LEASE

#### **PROPERTY HIGHLIGHTS**

- Conveniently located in the heart of the main retail corridor in Wilmington
- College Road has high traffic volume (48,000 ADT) and this property has signalized access
- Located directly across from Harris Teeter. Surrounding retailers also include Trader Joe's, Lowe's Home Improvement, Sam's Club, TJ Maxx, HomeGoods, and many more

## **OFFERING SUMMARY**

| LEASE RATE        | Negotiable  |
|-------------------|-------------|
| BUILDING SIZE     | 117,346 SF  |
| AVAILABLE ACREAGE | 12.75 Acres |