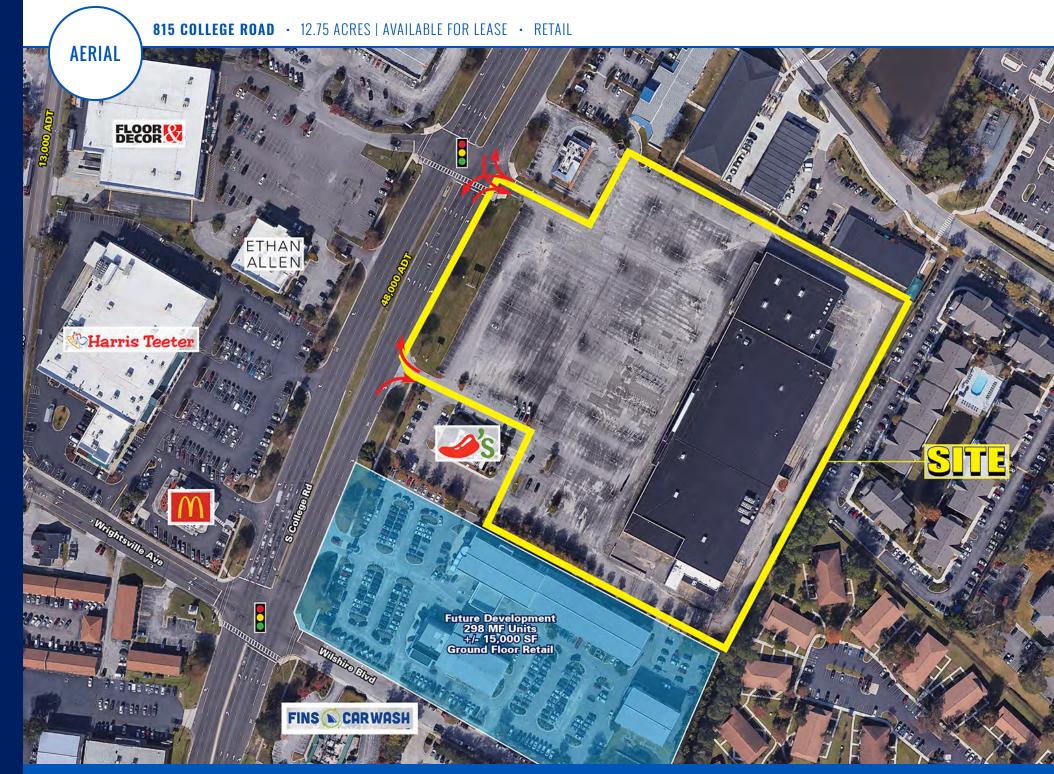

#### **PROPERTY HIGHLIGHTS**

- Conveniently located in the heart of the main retail corridor in Wilmington
- College Road has high traffic volume (48,000 ADT) and this property has signalized access
- Located directly across from Harris Teeter. Surrounding retailers also include Trader Joe's, Lowe's Home Improvement, Sam's Club, TJ Maxx, HomeGoods, and many more

## **OFFERING SUMMARY**

| LEASE RATE        | Negotiable  |
|-------------------|-------------|
| BUILDING SIZE     | 117,346 SF  |
| AVAILABLE ACREAGE | 12.75 Acres |