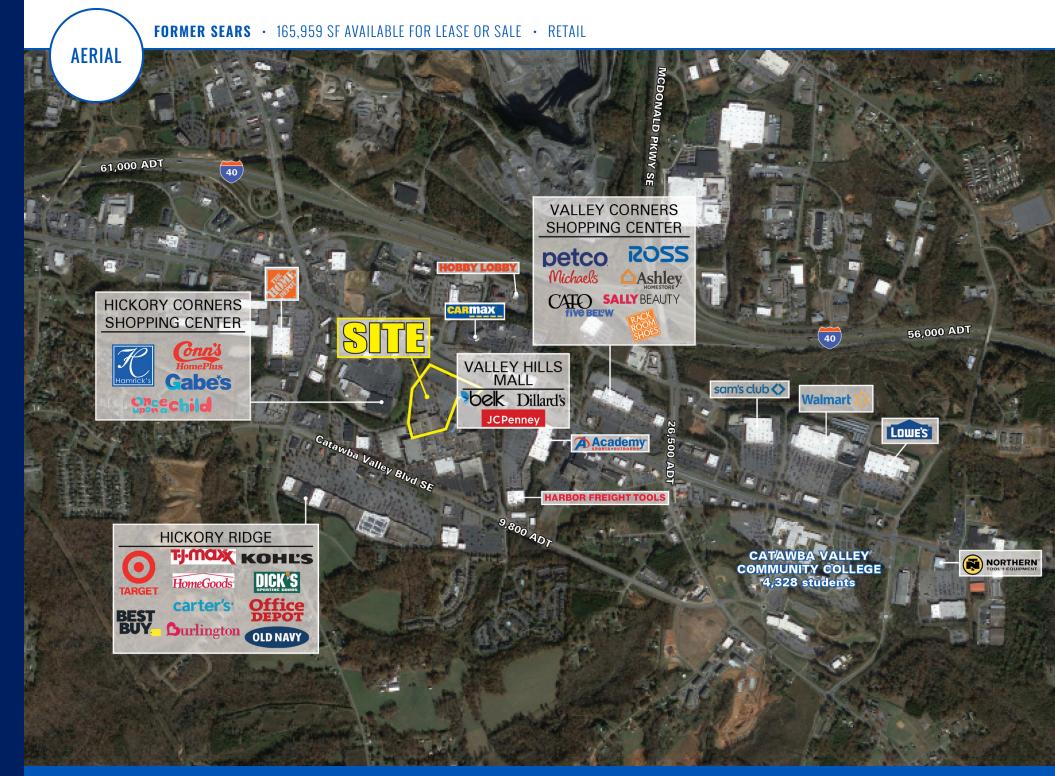

# **FORMER SEARS**

165,959 SF AVAILABLE FOR LEASE OR SALE

#### **PROPERTY HIGHLIGHTS**

- Located at the Valley Hills Mall with access and visibility to Highway 70 which is the main retail corridor in the market
- Nearby retailers include Home Depot. Academy Sports, Target, TJ Maxx, Best Buy, Dicks, and others
- High traffic volume in front of the site
- Property can be leased to a single tenant or split for multiple users
- Located on approximately 12 acres