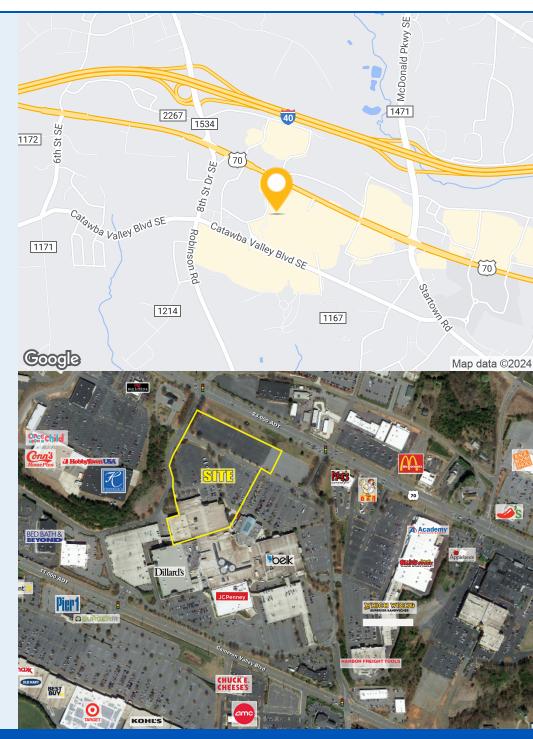

#### **PROPERTY HIGHLIGHTS**

- Located at the Valley Hills Mall with access and visibility to Highway 70 which is the main retail corridor in the market
- Nearby retailers include Home Depot. Academy Sports, Target, TJ Maxx, Best Buy, Dicks, and others
- High traffic volume in front of the site
- Property can be leased to a single tenant or split for multiple users
- Located on approximately 12 acres