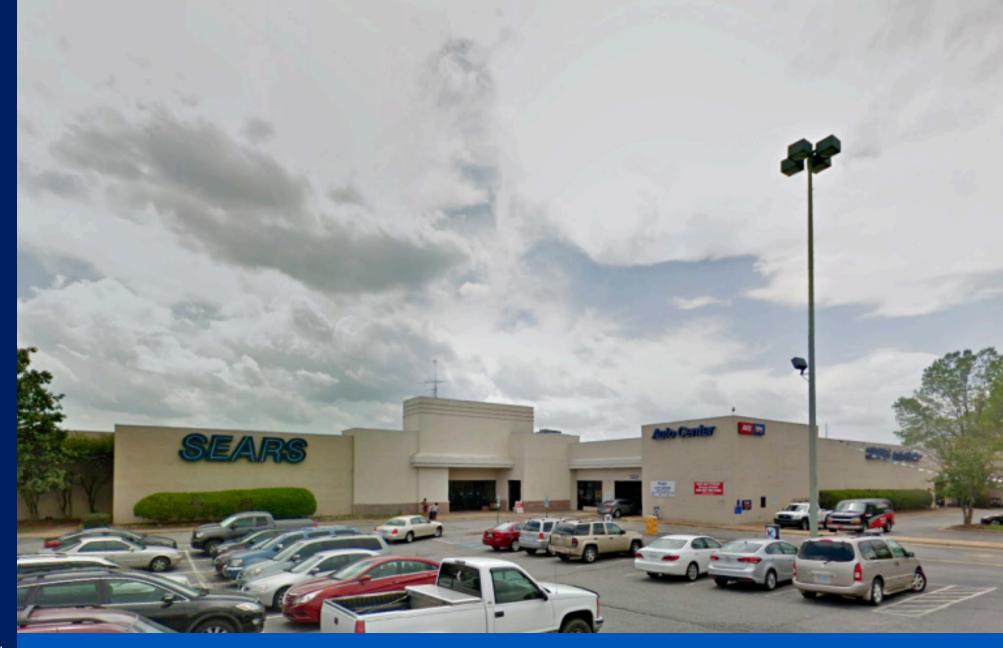

# **FORMER SEARS**

165,959 SF AVAILABLE FOR LEASE OR SALE

#### **PROPERTY HIGHLIGHTS**

- Located at the Valley Hills Mall with access and visibility to Highway 70 which is the main retail corridor in the market
- Nearby retailers include Home Depot. Academy Sports, Target, TJ Maxx, Best Buy, Dicks, and others
- High traffic volume in front of the site
- Property can be leased to a single tenant or split for multiple users
- Located on approximately 12 acres