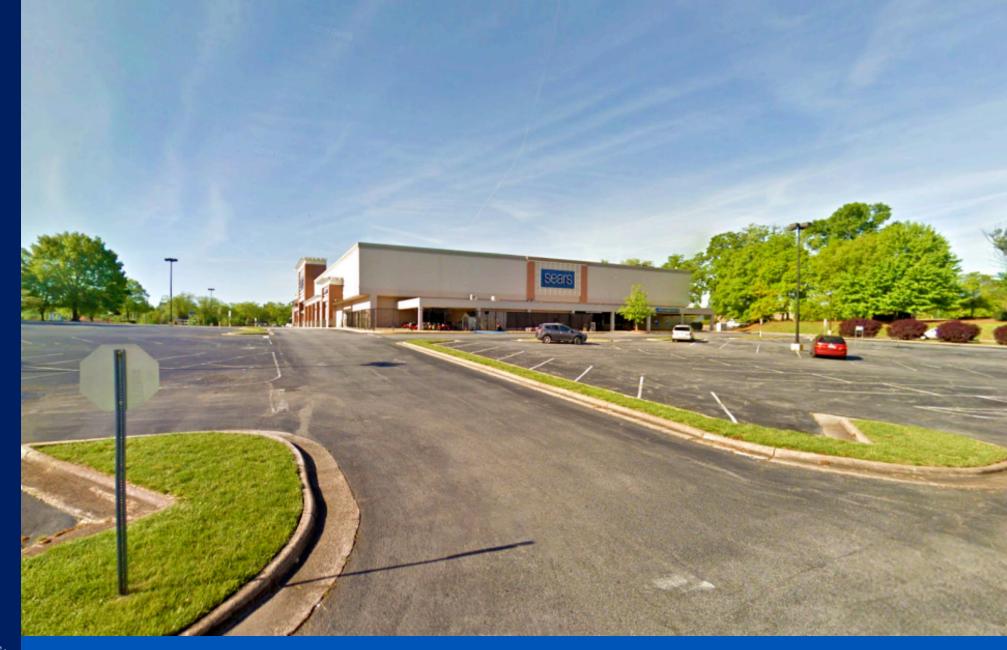

# **SEARS BOX**

147,766 SF AVAILABLE

#### **PROPERTY HIGHLIGHTS**

- Anchor space part of the Friendly Center, which is one of the largest open air shopping centers in the Triad
- Located within the 126-acre development which includes over 90 Best-In-Class retailers
- The total size of the project is over 1 million square feet
- Other anchor tenants include Whole Foods, Macy's, Flemings, REI, Lululemon, Old Navy, Chic-Fil-A, Apple, and others
- Existing auto service center can be leased