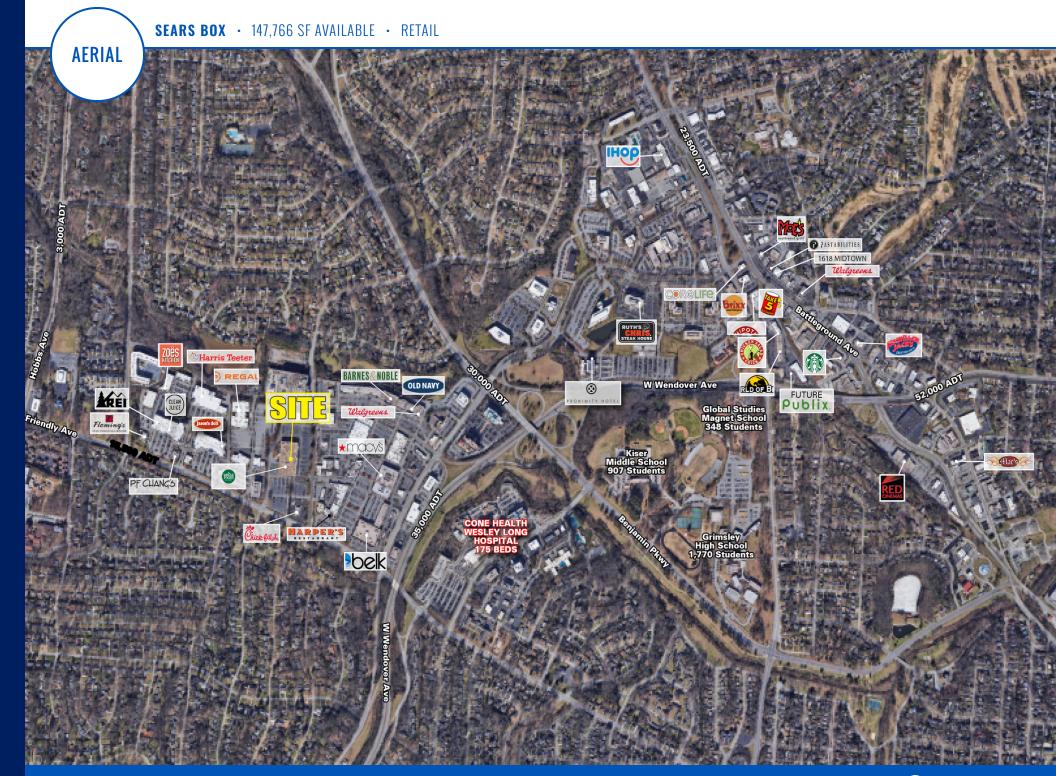

# **SEARS BOX**

147,766 SF AVAILABLE

#### **PROPERTY HIGHLIGHTS**

- Anchor space part of the Friendly Center, which is one of the largest open air shopping centers in the Triad
- Located within the 126-acre development which includes over 90 Best-In-Class retailers
- The total size of the project is over 1 million square feet
- Other anchor tenants include Whole Foods, Macy's, Flemings, REI, Lululemon, Old Navy, Chic-Fil-A, Apple, and others
- Existing auto service center can be leased