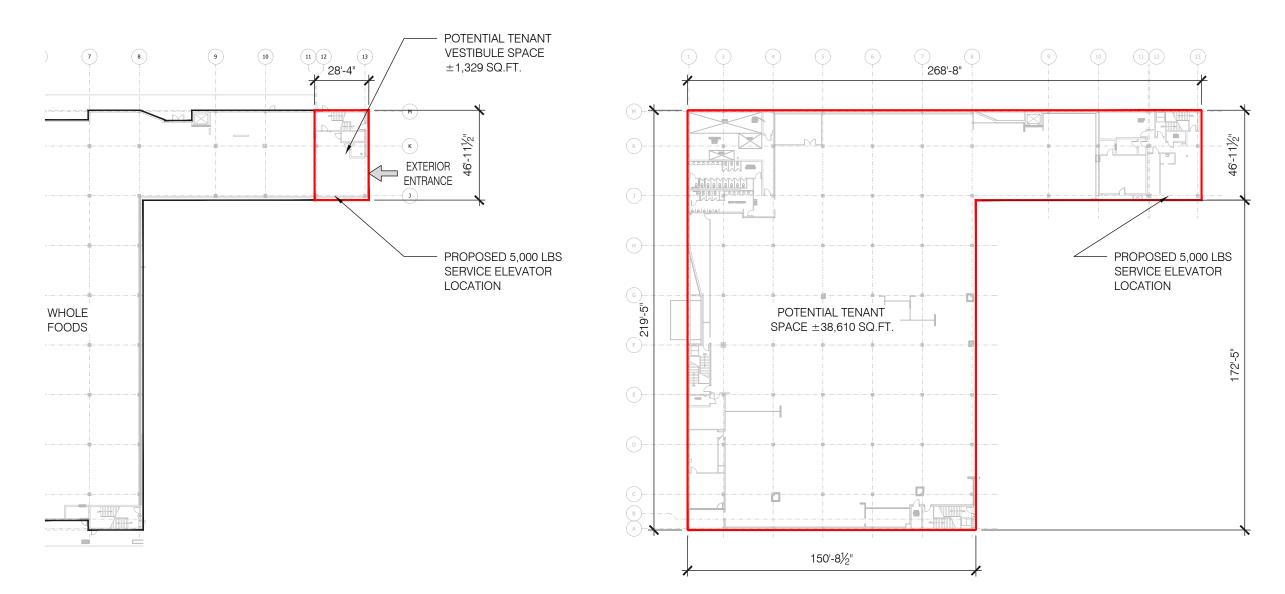

#### **PROPERTY HIGHLIGHTS**

±38,610 SF 2nd floor above Whole Foods ±16'3" to roof beam ±18'5" to roof deck

| <b>DEMOGRAPHICS (2023)</b> | 1 MILE    | 3 MILE    | 5 MILE   |
|----------------------------|-----------|-----------|----------|
| POPULATION                 | 6,143     | 86,797    | 227,243  |
| AVERAGE HH INCOME          | \$143,010 | \$105,137 | \$88,066 |
| MEDIAN HH INCOME           | \$114,643 | \$78,575  | \$64,295 |
| BUSINESS ESTABLISHMENTS    | 1,072     | 7,635     | 13,739   |
| DAYTIME EMPLOYMENT         | 12,630    | 68,444    | 121,553  |