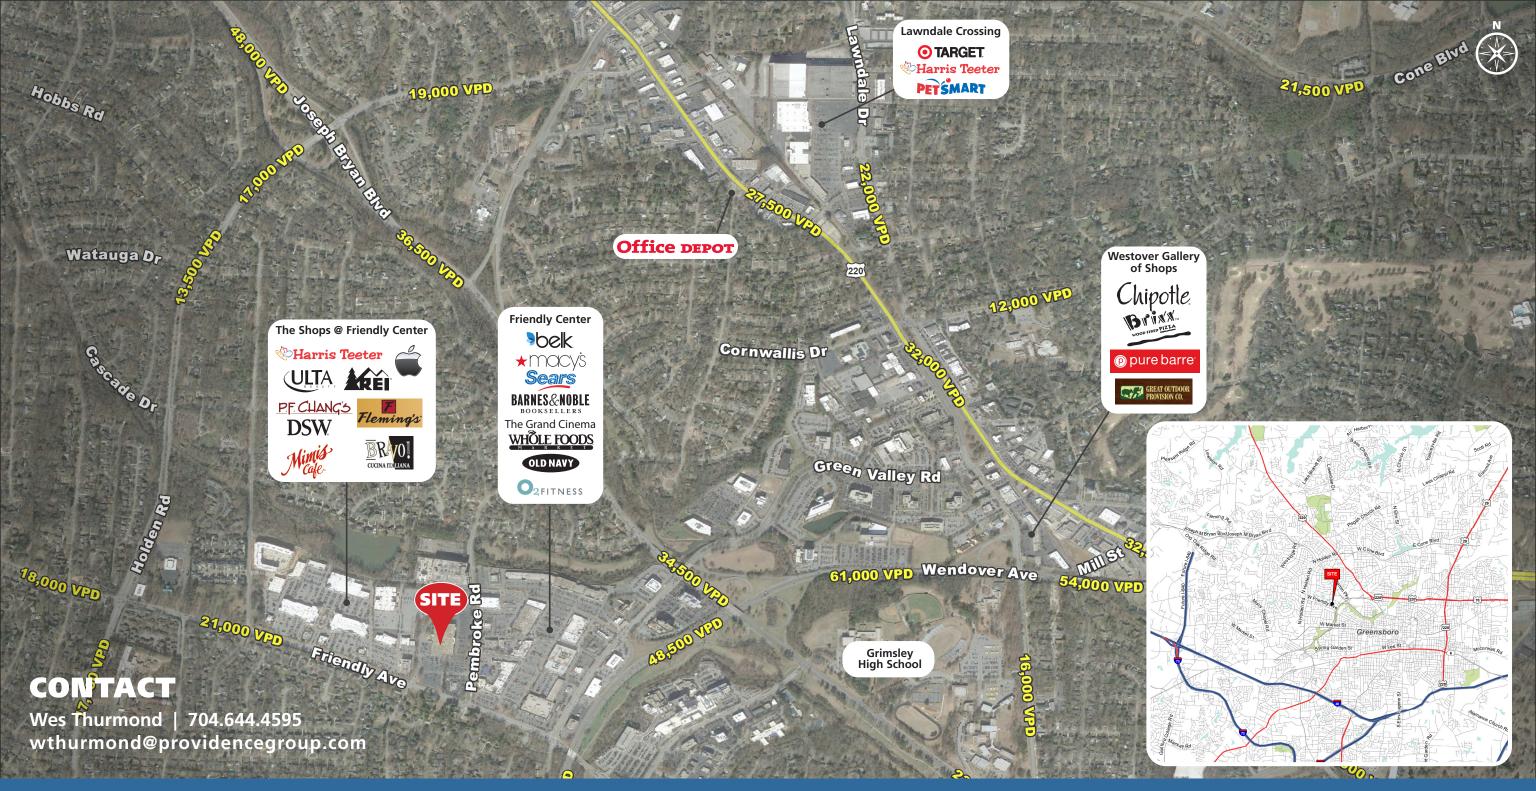

#### **PROPERTY / LEASE INFORMATION**

This space is part of the Friendly Center, which is one of the largest open air shopping centers in the Triad.

The property is located within the 126 acre development which included over 90 best in class retailers.

The total size of the project is over 1 million square feet.

Anchor tenants at the shopping center include Whole Foods, Macy's, Flemings, REI, Lululemon, Old navy, Chic Fil A, Apple Store, and others.

#### **2021 TRAFFIC COUNTS (NCDOT)**

18,000 VPD on W Friendly Ave

© 2023 The Providence Group. All rights reserved. The information above has been obtained by sources deemed reliable. While we do not doubt its accuracy, we have not verified it and make no guarantee, warranty, or representation of it. It is your responsibility to independently confirm its accuracy and completeness. You and your advisors should conduct a careful, independent investigation of the property to determine to your satisfaction the suitability of the property for your needs.