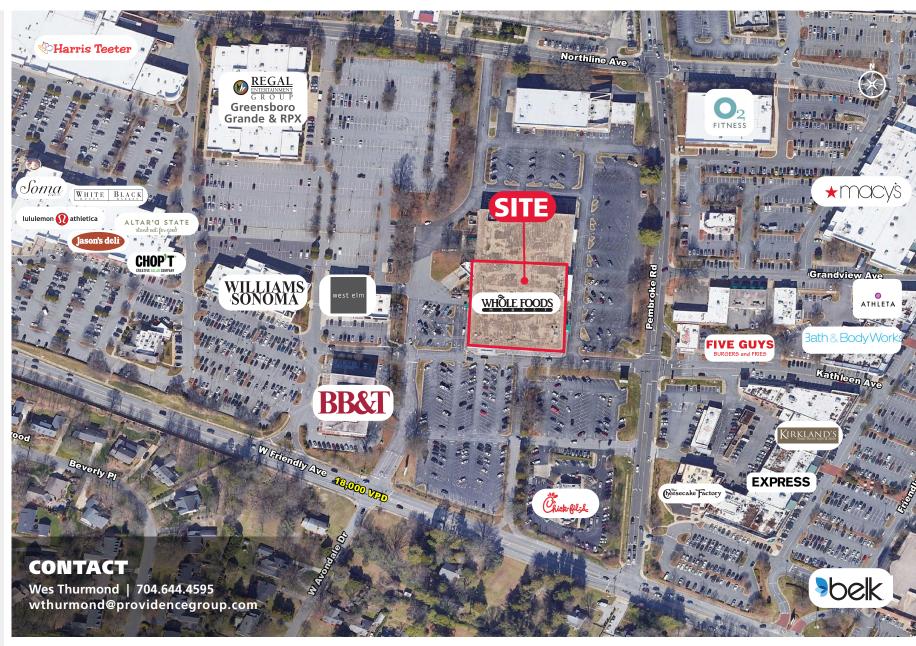

#### **PROPERTY / LEASE INFORMATION**

This space is part of the Friendly Center, which is one of the largest open air shopping centers in the Triad.

The property is located within the 126 acre development which included over 90 best in class retailers.

The total size of the project is over 1 million square feet.

Anchor tenants at the shopping center include Whole Foods, Macy's, Flemings, REI, Lululemon, Old navy, Chic Fil A, Apple Store, and others.

#### **PROPERTY HIGHLIGHTS**

±38,610 SF 2nd floor above Whole Foods ±16'3" to roof beam ±18'5" to roof deck

| <b>DEMOGRAPHICS (2023)</b> | 1 MILE    | 3 MILE    | 5 MILE   |
|----------------------------|-----------|-----------|----------|
| POPULATION                 | 6,143     | 86,797    | 227,243  |
| AVERAGE HH INCOME          | \$143,010 | \$105,137 | \$88,066 |
| MEDIAN HH INCOME           | \$114,643 | \$78,575  | \$64,295 |
| BUSINESS ESTABLISHMENTS    | 1,072     | 7,635     | 13,739   |
| DAYTIME EMPLOYMENT         | 12,630    | 68,444    | 121,553  |

#### **2021 TRAFFIC COUNTS (NCDOT)**

18,000 VPD on W Friendly Ave

© 2023 The Providence Group. All rights reserved. The information above has been obtained by sources deemed reliable. While we do not doubt its accuracy, we have not verified it and make no guarantee, warranty, or representation of it. It is your responsibility to independently confirm its accuracy and completeness. You and your advisors should conduct a careful, independent investigation of the property to determine to your satisfaction the suitability of the property for your needs.