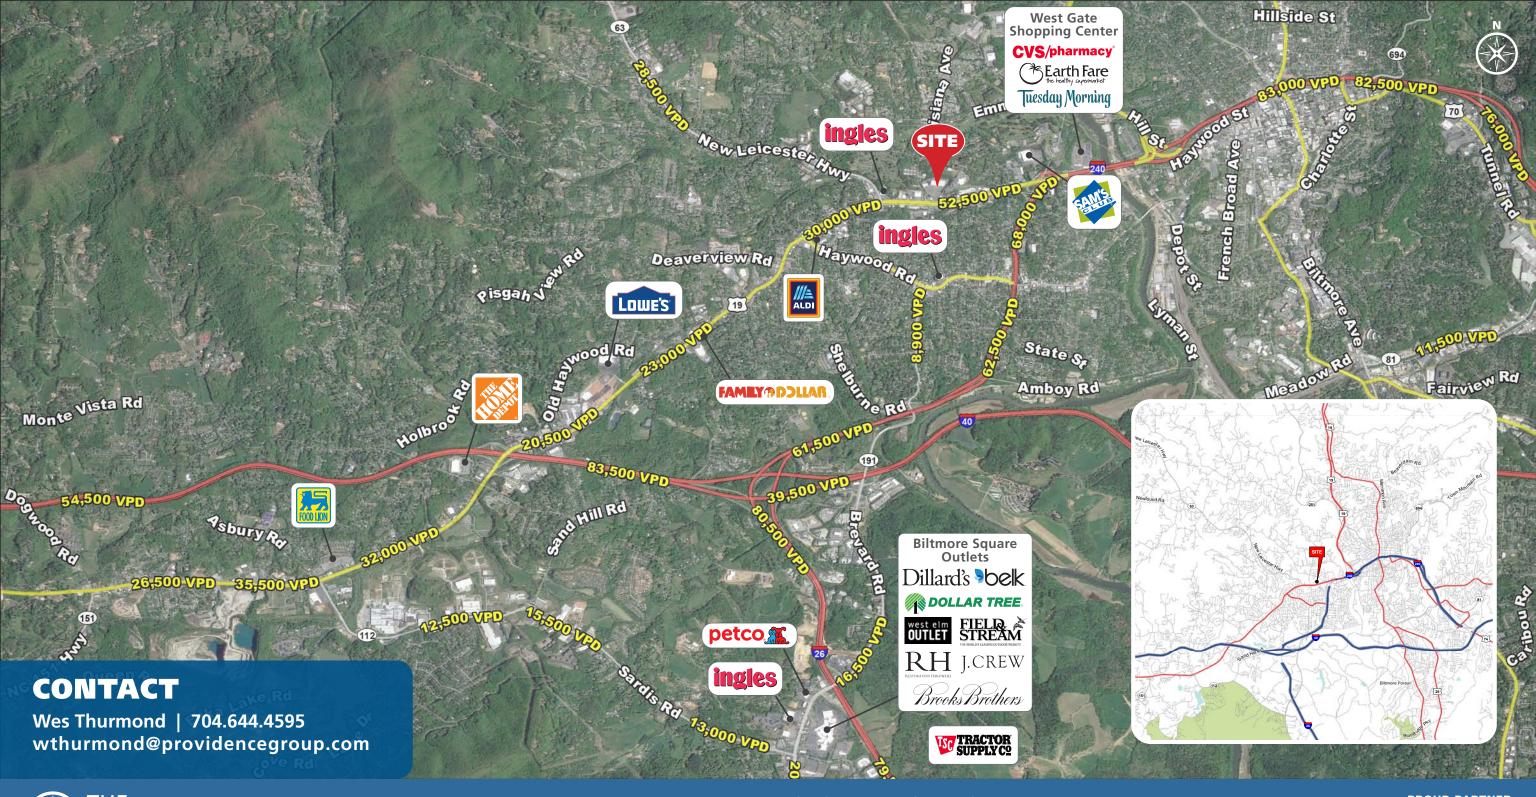

#### **PROPERTY / LEASE INFORMATION**

Well positioned anchor space located along Patton Ave. Nearby retailers include Sam's Club, Earthfare, Chipotle, Starbucks, and others. High barrier to entry into this market. Signalized access off of Patton Ave and great visibility from the main road.

### **2020 TRAFFIC COUNTS (NCDOT)**

53,000 VPD on Patton Ave.

10,500 VPD on N Louisana Ave

© 2021 The Providence Group. All rights reserved. The information above has been obtained by sources deemed reliable. While we do not doubt its accuracy, we have not verified it and make no guarantee, warranty, or representation of it. It is your responsibility to independently confirm its accuracy and completeness. You and your advisors should conduct a careful, independent investigation of the property to determine to your satisfaction the suitability of the property for your needs.