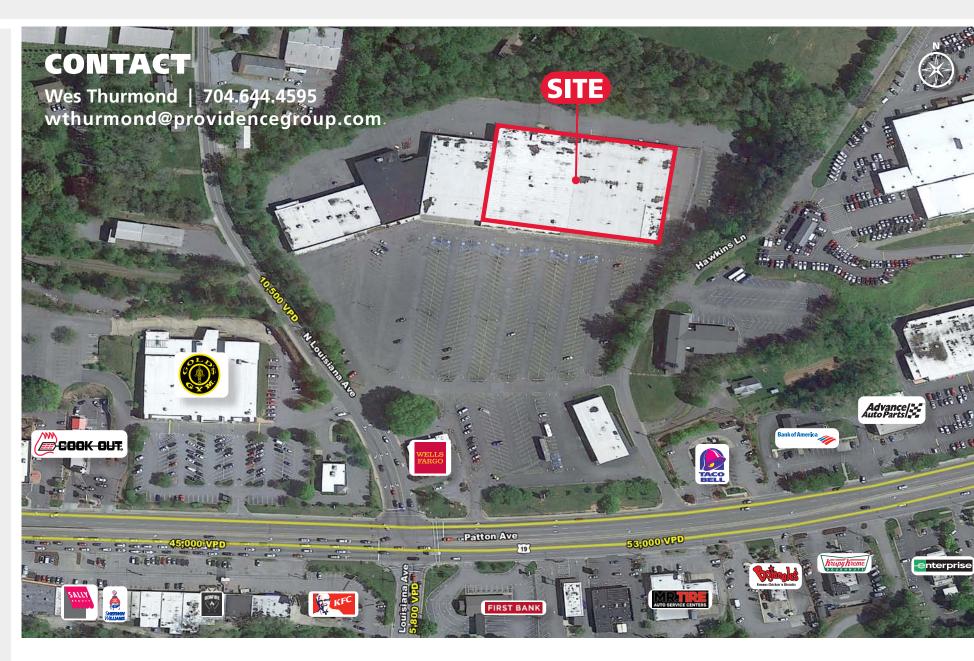

#### **PROPERTY / LEASE INFORMATION**

Well positioned anchor space located along Patton Ave. Nearby retailers include Sam's Club, Earthfare, Chipotle, Starbucks, and others. High barrier to entry into this market. Signalized access off of Patton Ave and great visibility from the main road.

### **2020 TRAFFIC COUNTS (NCDOT)**

53,000 VPD on Patton Ave.

10,500 VPD on N Louisana Ave

© 2021 The Providence Group. All rights reserved. The information above has been obtained by sources deemed reliable. While we do not doubt its accuracy, we have not verified it and make no guarantee, warranty, or representation of it. It is your responsibility to independently confirm its accuracy and completeness. You and your advisors should conduct a careful, independent investigation of the property to determine to your satisfaction the suitability of the property for your needs.