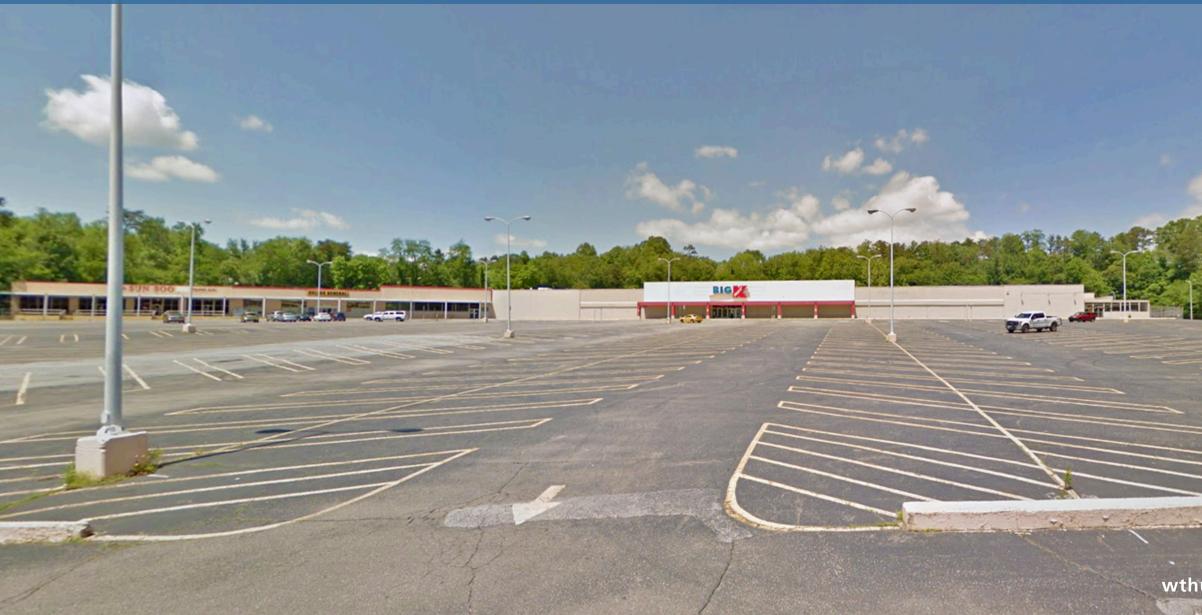

#### **PROPERTY / LEASE INFORMATION**

Well positioned anchor space located along Patton Ave. Nearby retailers include Sam's Club, Earthfare, Chipotle, Starbucks, and others. High barrier to entry into this market. Signalized access off of Patton Ave and great visibility from the main road.

#### **PROPERTY HIGHLIGHTS**

93,827 SF former Kmart Property can be leased to a single tenant or split for multiple users. Located on 17 37 acres

| <b>DEMOGRAPHICS (2020)</b> | 1 MILE   | 3 MILE   | 5 MILE   |
|----------------------------|----------|----------|----------|
| POPULATION                 | 6,786    | 52,573   | 99,361   |
| AVERAGE HH INCOME          | \$76,684 | \$67,978 | \$75,728 |
| MEDIAN HH INCOME           | \$54,670 | \$50,135 | \$57,272 |
| BUSINESS ESTABLISHMENTS    | 834      | 4,970    | 8,080    |
| DAYTIME EMPLOYMENT         | 5,637    | 39,792   | 69,950   |