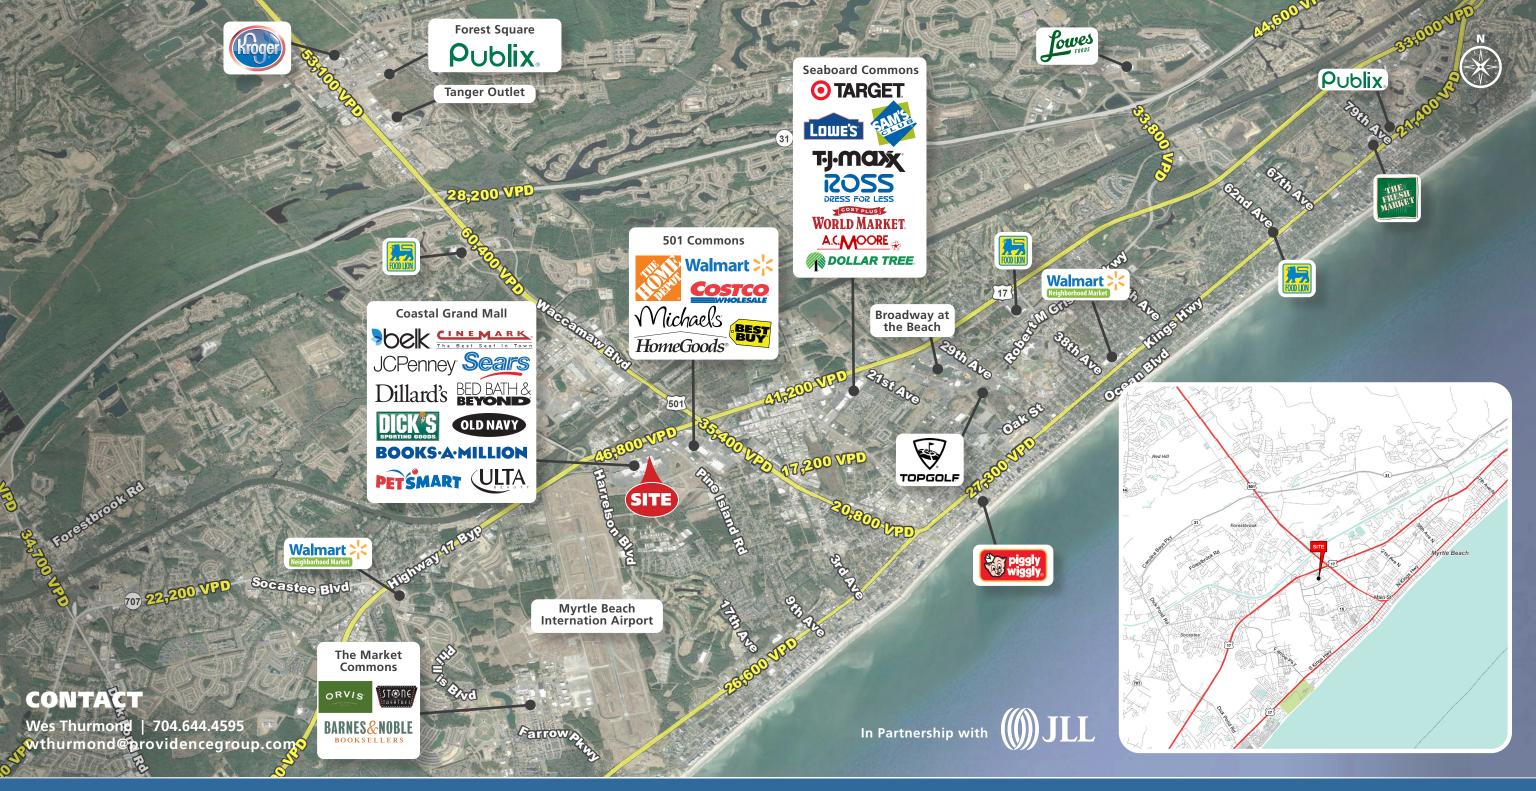

### **PROPERTY / LEASE INFORMATION**

Located at the Coastal Grand Mall which is home to over 140 retailers and 1,039,000 SF of retail space. This is the largest shopping center in Myrtle Beach.

Myrtle Beach was voted as the number 1 "Best Places People are Moving" by US News and World Report in 2018.

Surrounding retailers include Petsmart, Ulta Beauty, Rooms to Go, Chipotle, and others

#### **2020 TRAFFIC COUNTS (NCDOT)**

46,800 VPD on US Hwy 17 Byp S