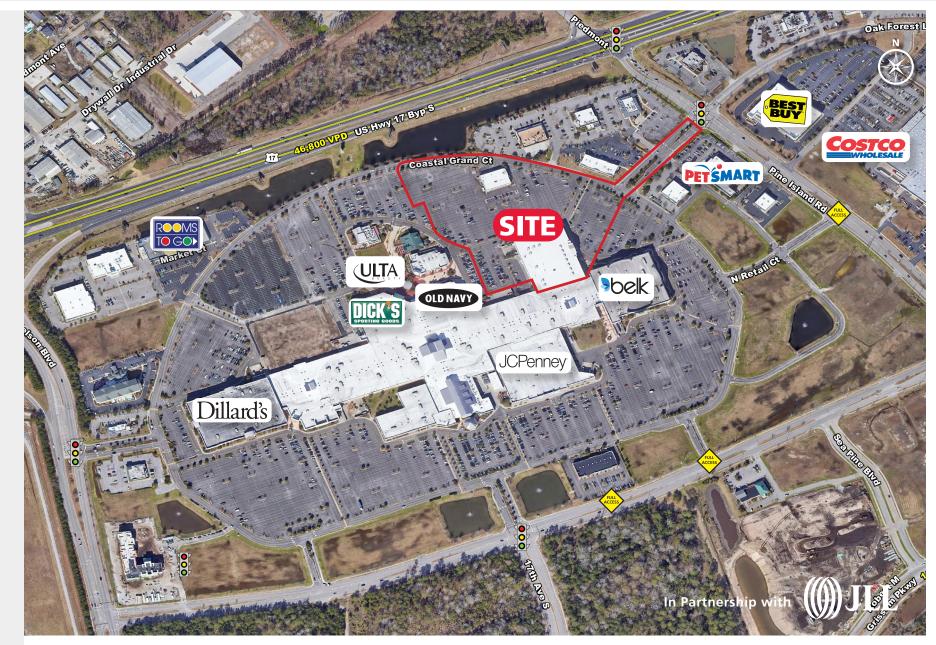

### **PROPERTY / LEASE INFORMATION**

Located at the Coastal Grand Mall which is home to over 140 retailers and 1,039,000 SF of retail space. This is the largest shopping center in Myrtle Beach.

Myrtle Beach was voted as the number 1 "Best Places People are Moving" by US News and World Report in 2018.

Surrounding retailers include Petsmart, Ulta Beauty, Rooms to Go, Chipotle, and others

#### **PROPERTY HIGHLIGHTS**

142,722 SF former Sears on 2 levels along with an auto service center Property can be leased to a single tenant or split for multiple users. Located on 11.17 acres

| DEMOGRAPHICS (2020)     | 1 MILE   | 3 MILE   | 5 MILE   |
|-------------------------|----------|----------|----------|
| POPULATION              | 1,514    | 43,591   | 98,687   |
| AVERAGE HH INCOME       | \$74,176 | \$58,644 | \$66,170 |
| MEDIAN HH INCOME        | \$45,751 | \$52,318 | \$56,003 |
| BUSINESS ESTABLISHMENTS | 335      | 2,714    | 4,463    |
| DAYTIME EMPLOYMENT      | 4,791    | 30,990   | 45,434   |