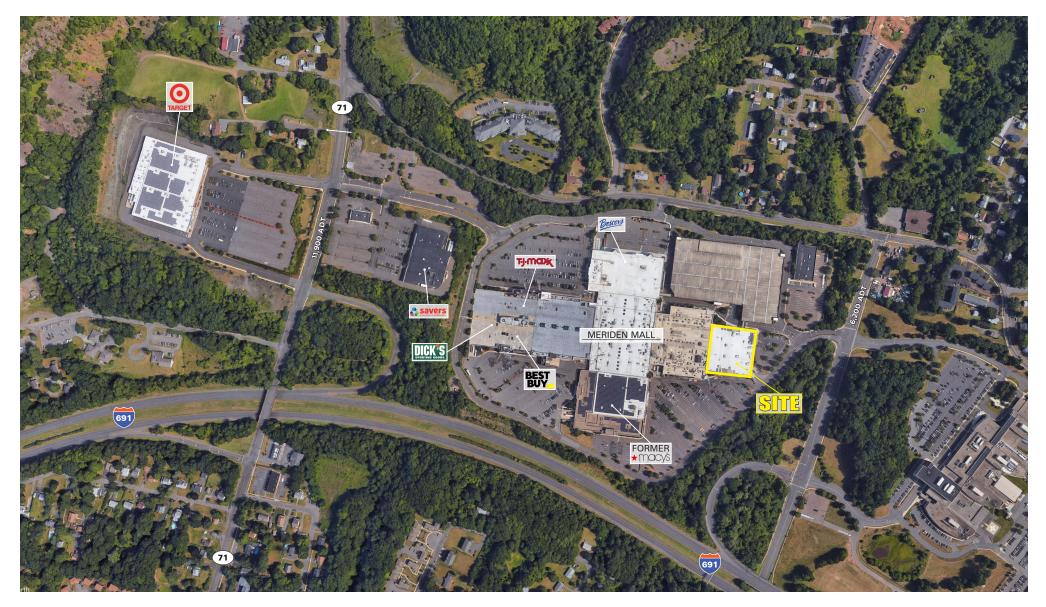

### ±120,096 SF BUILDING (2-LEVEL) FOR SALE 7.8 ACRE SITE ANCHOR OPPORTUNITY

# **PROJECT HIGHLIGHTS**

- ± 120,096 SF (2-Level) Anchor opportunity at the Meriden Mall directly off exits 5 and 6 on I-691 (37,000 ADT)
- Co-anchored by Boscov's, TJ Maxx, and Best Buy
- Ample parking
- Flexible zoning district to allow for quasi-retail use and industrial use via special permit
- Parcel size: 7.8 acres

# NEARBY RETAILERS