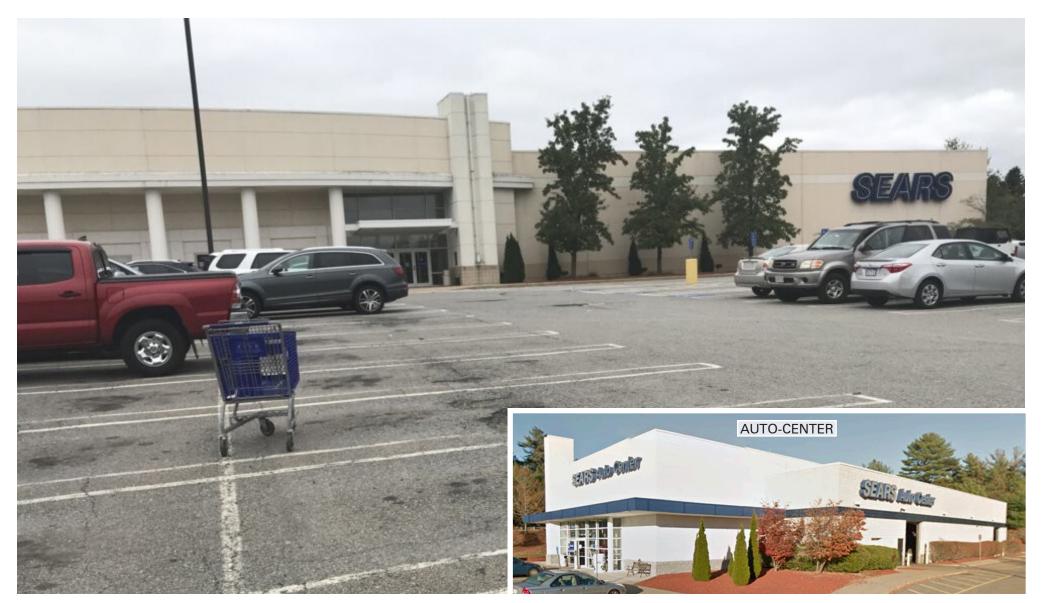

#### ±163,492 SF BUILDING 2-LEVEL ±15,320 SF AUTO-CENTER 10.1 ACRE SITE ANCHOR OPPORTUNITY

## **PROJECT HIGHLIGHTS**

- ± 163,292 (2-Level) SF Anchor opportunity at the Solomon Pond Mall
- ± 15,320 SF Auto center
- Co-anchored by JC Penney and Macy's
- Ample parking
- Parcel size: 10.1 acres
- Zoned Limited Industrial