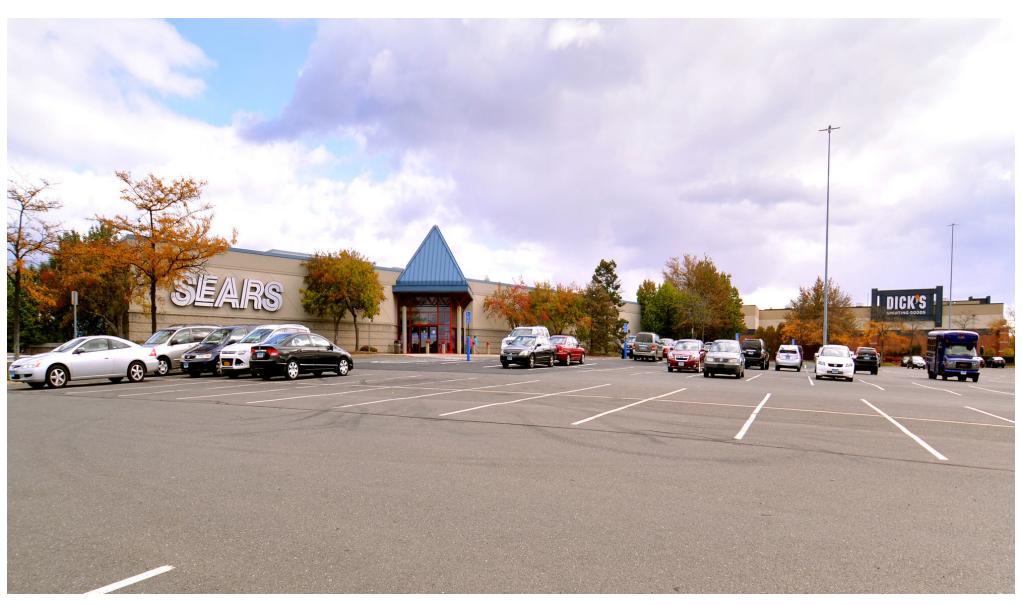

# 190 BUCKLAND STREET BUCKLAND HILLS MALL

#### **PROJECT HIGHLIGHTS**

- ± 139,123 SF (2-Level) Anchor opportunity at The Shoppes at Buckland Hills Mall off I-84 (122,400 ADT) off Exit 62
- Co-anchored by Dick's Sporting Goods, Macy's, JC Penney, and Barnes & Nobles
- Multiple access points off Buckland Street and Buckland Hills Drive
- Zoned comprehensive urban development
- Parcel size 10.1 Acres