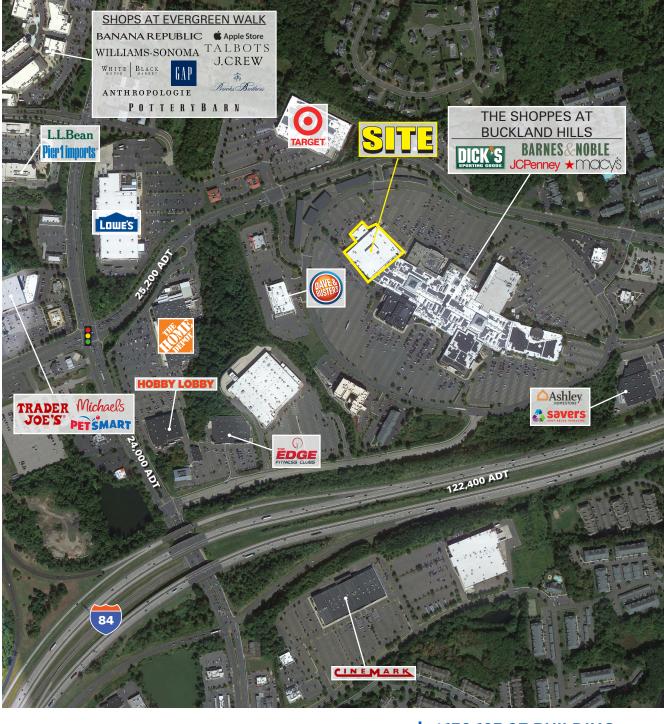

#### **PROJECT HIGHLIGHTS**

- ± 139,123 SF (2-Level) Anchor opportunity at The Shoppes at Buckland Hills Mall off I-84 (122,400 ADT) off Exit 62
- Co-anchored by Dick's Sporting Goods, Macy's, JC Penney, and Barnes & Nobles
- Multiple access points off Buckland Street and Buckland Hills Drive
- Zoned comprehensive urban development
- Parcel size 10.1 Acres

### **NEARBY RETAILERS**

ANDREW MURMES

617.369.5909

amurmes@atlanticretail.com sblack@atlanticretail.com

SCOTT BLACK

617.369.5902

chlack@atlanticrotail.com

**ZACH NITSCHE** 