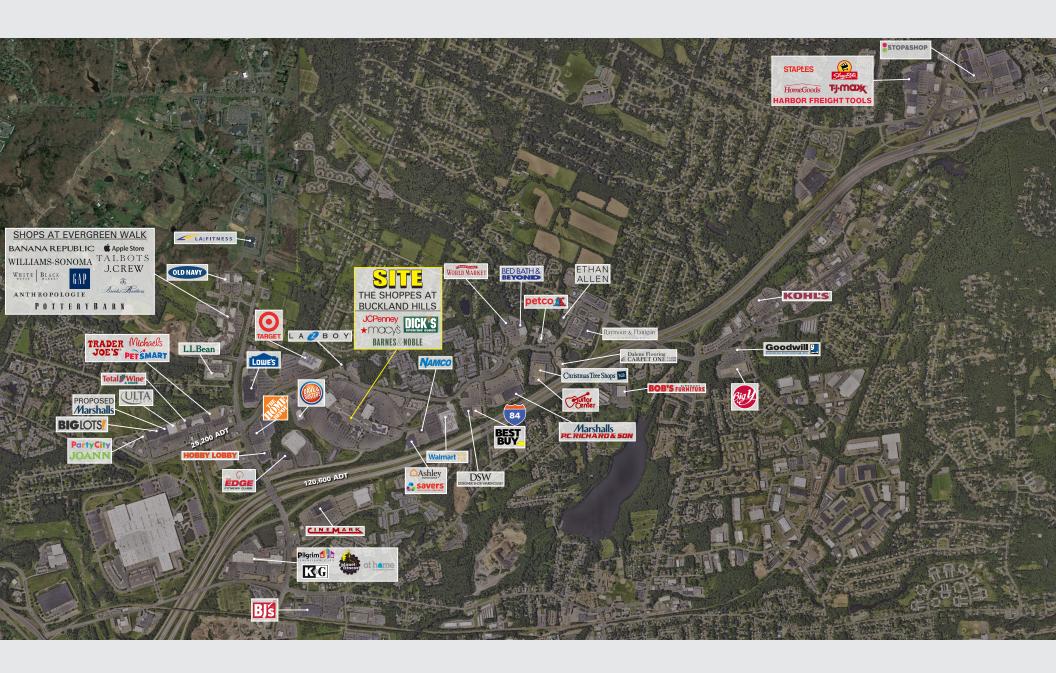

#### **PROJECT HIGHLIGHTS**

- ± 139,123 SF (2-Level) Anchor opportunity at The Shoppes at Buckland Hills Mall off I-84 (122,400 ADT) off Exit 62
- Co-anchored by Dick's Sporting Goods, Macy's, JC Penney, and Barnes & Nobles
- Multiple access points off Buckland Street and Buckland Hills Drive
- Zoned comprehensive urban development
- Parcel size 10.1 Acres

### **NEARBY RETAILERS**

ANDREW MURMES

617.369.5909

amurmes@atlanticretail.com sblack@atlanticretail.com

SCOTT BLACK

617.369.5902

chlack@atlanticrotail.com

**ZACH NITSCHE** 