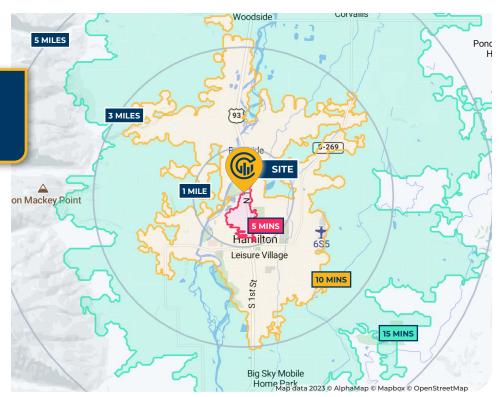

#### **KEVIN CREMER**

Licensed in CO, MT, WA, & ID 406-281-4925 | kevin.cremer@jll.com

| AREA DEMOGRAPHICS                                                                                                                                                                                                                                                                                                                                                                                                                                                                                                                                                                                                                                                                                                                                                                                                                                                                                                                                                                                                                                                                                                                                                                                                                                                                                                                                                                                                                                                                                                                                                                                                                                                                                                                                                                                                                                                                                                                                                                                                                                                                                                              |          |          |          |
|--------------------------------------------------------------------------------------------------------------------------------------------------------------------------------------------------------------------------------------------------------------------------------------------------------------------------------------------------------------------------------------------------------------------------------------------------------------------------------------------------------------------------------------------------------------------------------------------------------------------------------------------------------------------------------------------------------------------------------------------------------------------------------------------------------------------------------------------------------------------------------------------------------------------------------------------------------------------------------------------------------------------------------------------------------------------------------------------------------------------------------------------------------------------------------------------------------------------------------------------------------------------------------------------------------------------------------------------------------------------------------------------------------------------------------------------------------------------------------------------------------------------------------------------------------------------------------------------------------------------------------------------------------------------------------------------------------------------------------------------------------------------------------------------------------------------------------------------------------------------------------------------------------------------------------------------------------------------------------------------------------------------------------------------------------------------------------------------------------------------------------|----------|----------|----------|
| Population                                                                                                                                                                                                                                                                                                                                                                                                                                                                                                                                                                                                                                                                                                                                                                                                                                                                                                                                                                                                                                                                                                                                                                                                                                                                                                                                                                                                                                                                                                                                                                                                                                                                                                                                                                                                                                                                                                                                                                                                                                                                                                                     | 1 Mile   | 3 Mile   | 5 Mile   |
| 2023 Estimated Population                                                                                                                                                                                                                                                                                                                                                                                                                                                                                                                                                                                                                                                                                                                                                                                                                                                                                                                                                                                                                                                                                                                                                                                                                                                                                                                                                                                                                                                                                                                                                                                                                                                                                                                                                                                                                                                                                                                                                                                                                                                                                                      | 3,811    | 10,871   | 18,186   |
| 2028 Projected Population                                                                                                                                                                                                                                                                                                                                                                                                                                                                                                                                                                                                                                                                                                                                                                                                                                                                                                                                                                                                                                                                                                                                                                                                                                                                                                                                                                                                                                                                                                                                                                                                                                                                                                                                                                                                                                                                                                                                                                                                                                                                                                      | 4,324    | 12,604   | 21,015   |
| 2020 Census Population                                                                                                                                                                                                                                                                                                                                                                                                                                                                                                                                                                                                                                                                                                                                                                                                                                                                                                                                                                                                                                                                                                                                                                                                                                                                                                                                                                                                                                                                                                                                                                                                                                                                                                                                                                                                                                                                                                                                                                                                                                                                                                         | 3,412    | 9,687    | 16,451   |
| 2010 Census Population                                                                                                                                                                                                                                                                                                                                                                                                                                                                                                                                                                                                                                                                                                                                                                                                                                                                                                                                                                                                                                                                                                                                                                                                                                                                                                                                                                                                                                                                                                                                                                                                                                                                                                                                                                                                                                                                                                                                                                                                                                                                                                         | 3,099    | 8,866    | 14,994   |
| Projected Annual Growth<br>2023 to 2028                                                                                                                                                                                                                                                                                                                                                                                                                                                                                                                                                                                                                                                                                                                                                                                                                                                                                                                                                                                                                                                                                                                                                                                                                                                                                                                                                                                                                                                                                                                                                                                                                                                                                                                                                                                                                                                                                                                                                                                                                                                                                        | 2.7%     | 3.2%     | 3.1%     |
| Historical Annual Growth 2010 to 2023                                                                                                                                                                                                                                                                                                                                                                                                                                                                                                                                                                                                                                                                                                                                                                                                                                                                                                                                                                                                                                                                                                                                                                                                                                                                                                                                                                                                                                                                                                                                                                                                                                                                                                                                                                                                                                                                                                                                                                                                                                                                                          | 1.8%     | 1.7%     | 1.6%     |
| Households & Income                                                                                                                                                                                                                                                                                                                                                                                                                                                                                                                                                                                                                                                                                                                                                                                                                                                                                                                                                                                                                                                                                                                                                                                                                                                                                                                                                                                                                                                                                                                                                                                                                                                                                                                                                                                                                                                                                                                                                                                                                                                                                                            |          |          |          |
| 2023 Estimated Households                                                                                                                                                                                                                                                                                                                                                                                                                                                                                                                                                                                                                                                                                                                                                                                                                                                                                                                                                                                                                                                                                                                                                                                                                                                                                                                                                                                                                                                                                                                                                                                                                                                                                                                                                                                                                                                                                                                                                                                                                                                                                                      | 1,736    | 4,900    | 7,901    |
| 2023 Est. Average HH Income                                                                                                                                                                                                                                                                                                                                                                                                                                                                                                                                                                                                                                                                                                                                                                                                                                                                                                                                                                                                                                                                                                                                                                                                                                                                                                                                                                                                                                                                                                                                                                                                                                                                                                                                                                                                                                                                                                                                                                                                                                                                                                    | \$81,559 | \$83,843 | \$91,418 |
| 2023 Est. Median HH Income                                                                                                                                                                                                                                                                                                                                                                                                                                                                                                                                                                                                                                                                                                                                                                                                                                                                                                                                                                                                                                                                                                                                                                                                                                                                                                                                                                                                                                                                                                                                                                                                                                                                                                                                                                                                                                                                                                                                                                                                                                                                                                     | \$48,567 | \$56,647 | \$62,254 |
| 2023 Est. Per Capita Income                                                                                                                                                                                                                                                                                                                                                                                                                                                                                                                                                                                                                                                                                                                                                                                                                                                                                                                                                                                                                                                                                                                                                                                                                                                                                                                                                                                                                                                                                                                                                                                                                                                                                                                                                                                                                                                                                                                                                                                                                                                                                                    | \$37,960 | \$38,309 | \$40,031 |
| Businesses                                                                                                                                                                                                                                                                                                                                                                                                                                                                                                                                                                                                                                                                                                                                                                                                                                                                                                                                                                                                                                                                                                                                                                                                                                                                                                                                                                                                                                                                                                                                                                                                                                                                                                                                                                                                                                                                                                                                                                                                                                                                                                                     |          |          |          |
| 2023 Est. Total Businesses                                                                                                                                                                                                                                                                                                                                                                                                                                                                                                                                                                                                                                                                                                                                                                                                                                                                                                                                                                                                                                                                                                                                                                                                                                                                                                                                                                                                                                                                                                                                                                                                                                                                                                                                                                                                                                                                                                                                                                                                                                                                                                     | 394      | 771      | 945      |
| 2023 Est. Total Employees                                                                                                                                                                                                                                                                                                                                                                                                                                                                                                                                                                                                                                                                                                                                                                                                                                                                                                                                                                                                                                                                                                                                                                                                                                                                                                                                                                                                                                                                                                                                                                                                                                                                                                                                                                                                                                                                                                                                                                                                                                                                                                      | 3,086    | 6,050    | 6,994    |
| Description in the secretary Treffic Country and Manufactular and Description and Description of City of Country and Manufactular and Description of City of Country and Manufactular and Description of City of Country and Manufactular and Description of Country |          |          |          |