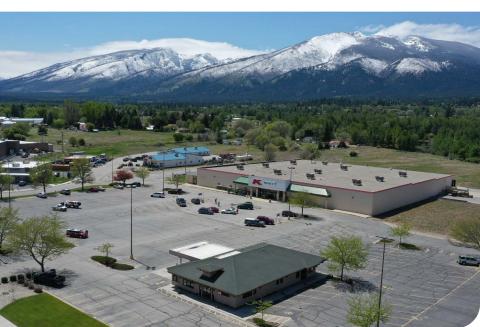

#### 1235 N 1st Street, Hamilton, MT 59840

- This freestanding retail building has ideal access off Highway 93 and gets over 20,763 vehicles per day passing on Highway 99.
- The site features ample parking and the Landlord is will consider demising.
- · "As-Is, Where-Is" Condition
- This site is zoned <u>B-2</u> (<u>Highway Related Business</u>), this zoning allows for auto sales, banks, fitness, hotels, retail, theaters, and other uses.