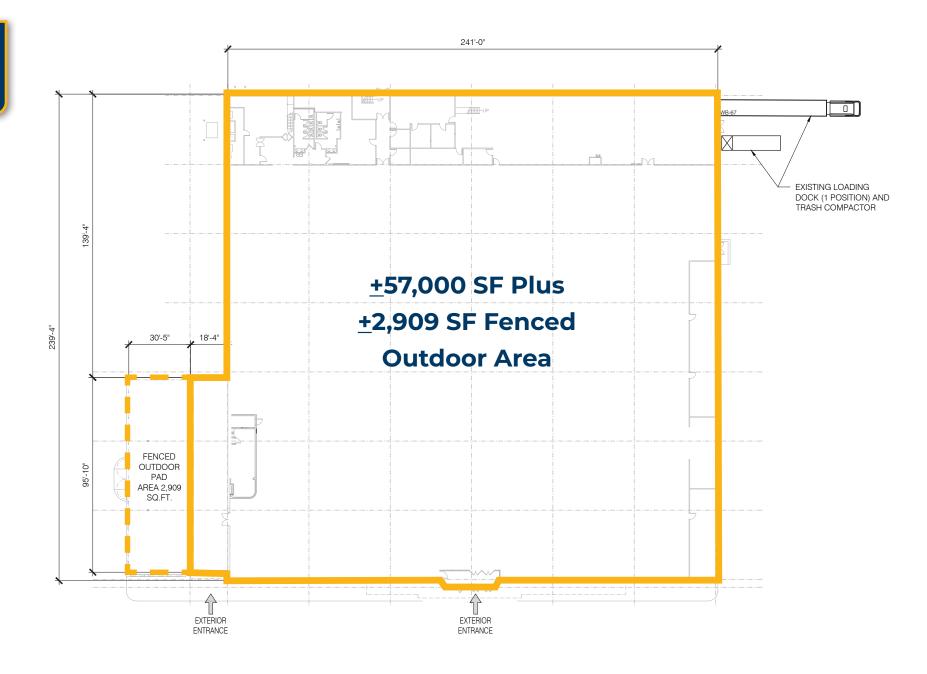

## **Freestanding Retail Space**

+57,000 SF Plus +2,909 SF Fenced Outdoor Area on a 5.027-Acre Lot (Divisible) | Call for Rates