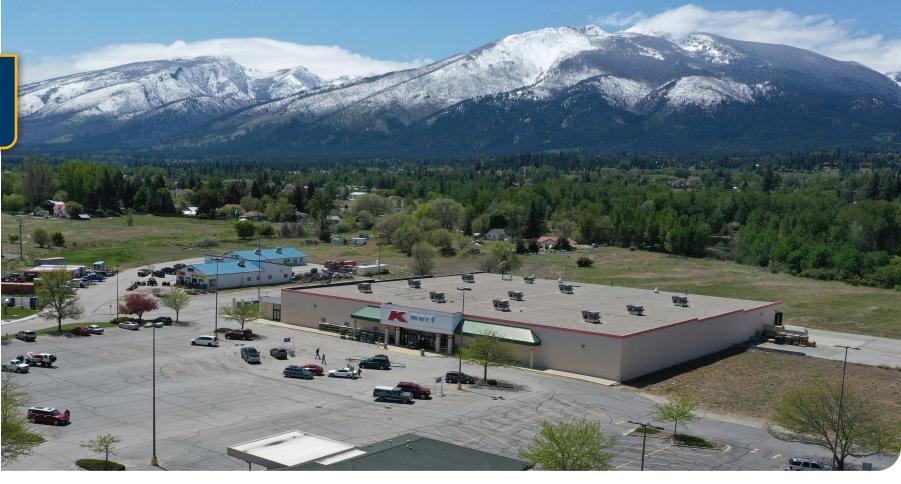

## **Freestanding Retail Space**

+57,000 SF Plus +2,909 SF Fenced Outdoor Area on a 5.027-Acre Lot (Divisible) | Call for Rates

#### 1235 N 1st Street, Hamilton, MT 59840

- This freestanding retail building has ideal access off Highway 93 and gets over 20,763 vehicles per day passing on Highway 99.
- The site features ample parking and the Landlord is will consider demising.
- · "As-Is, Where-Is" Condition
- This site is zoned <u>B-2</u> (<u>Highway Related Business</u>), this zoning allows for auto sales, banks, fitness, hotels, retail, theaters, and other uses.