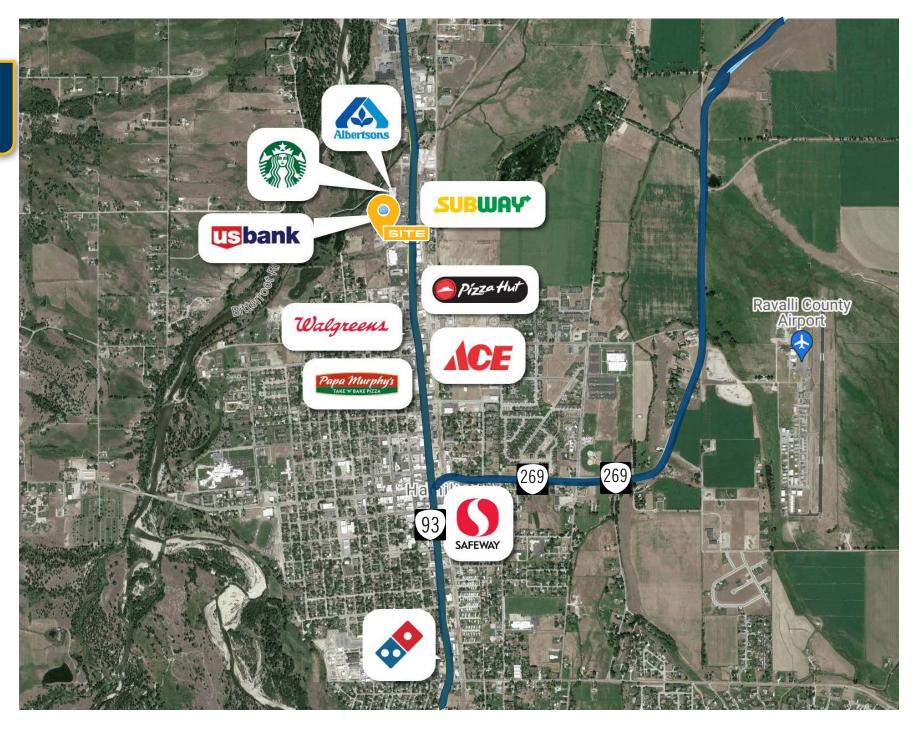

#### 1235 N 1st Street, Hamilton, MT 59840

- This freestanding retail building has ideal access off Highway 93 and gets over 20,763 vehicles per day passing on Highway 99.
- The site features ample parking and the Landlord is will consider demising.
- · "As-Is, Where-Is" Condition
- This site is zoned <u>B-2</u> (<u>Highway Related Business</u>), this zoning allows for auto sales, banks, fitness, hotels, retail, theaters, and other uses.