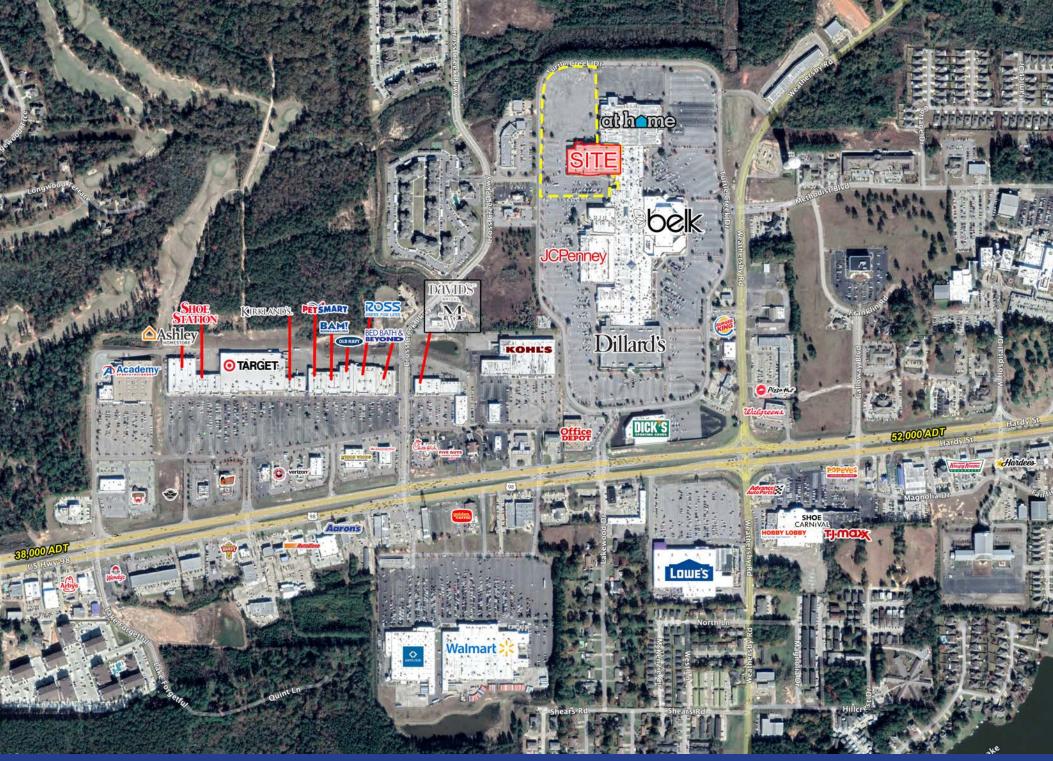

## **TURTLE CREEK MALL SEARS**

1000 Turtle Creek Drive, Hattiesburg, MS

at home

## 8.31 ACRES 134,234 SF BUILDING

Baker Storey McDonald Properties PROVEN RETAIL SOLUTIONS David Baker dbaker@bsmproperties.com Office: 615.373.9511 | Direct: 615.627.3963

3011 Armory Drive, Ste 120, Nashville, TN 37204 | www.bsmproperties.com