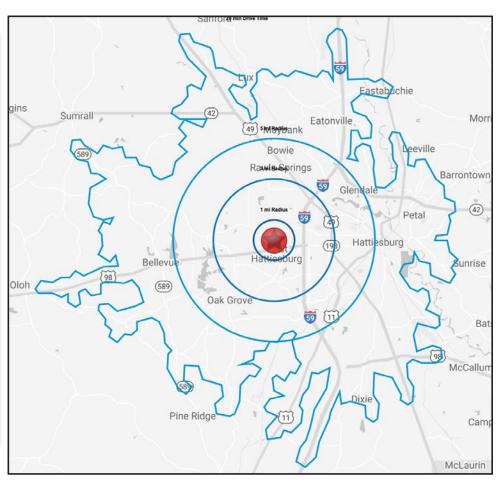

## **DEMOGRAPHIC SUMMARY**

|                                  | 1 Mi Radius | 3 Mi Radius | 5 Mi Radius | 20 Min<br>Drivetime |
|----------------------------------|-------------|-------------|-------------|---------------------|
| 2023 Population                  | 6,512       | 36,695      | 66,843      | 97,944              |
| 2028 Projected Population        | 6,388       | 37,522      | 67,073      | 98,033              |
|                                  |             |             |             |                     |
| 2023 Households                  | 2,874       | 15,110      | 27,560      | 39,047              |
| 2028 Projected Housholds         | 2,967       | 15,812      | 27,916      | 39,344              |
|                                  |             |             |             |                     |
| 2023 Average Household Income    | \$69,946    | \$67,024    | \$80,973    | \$84,731            |
| 2028 Average Household Income    | \$67,653    | \$65,866    | \$82,987    | \$87,166            |
|                                  |             |             |             |                     |
| 2023 Total Household Expenditure | \$152.07 M  | \$789.23 M  | \$1.65 B    | \$2.41 B            |
| 2023 Total Retail Expenditure    | \$71.43 M   | \$370.32 M  | \$772.35 M  | \$1.13 M            |
| 2023 Food & Beverage             | \$22.69 M   | \$117 M     | \$242.66 M  | \$354.92v M         |
|                                  |             |             |             |                     |
| 2023 Total Business              | 438         | 1,796       | 3,078       | 4,015               |
| 2023 Total Employees             | 5,217       | 22,826      | 33,403      | 42,309              |