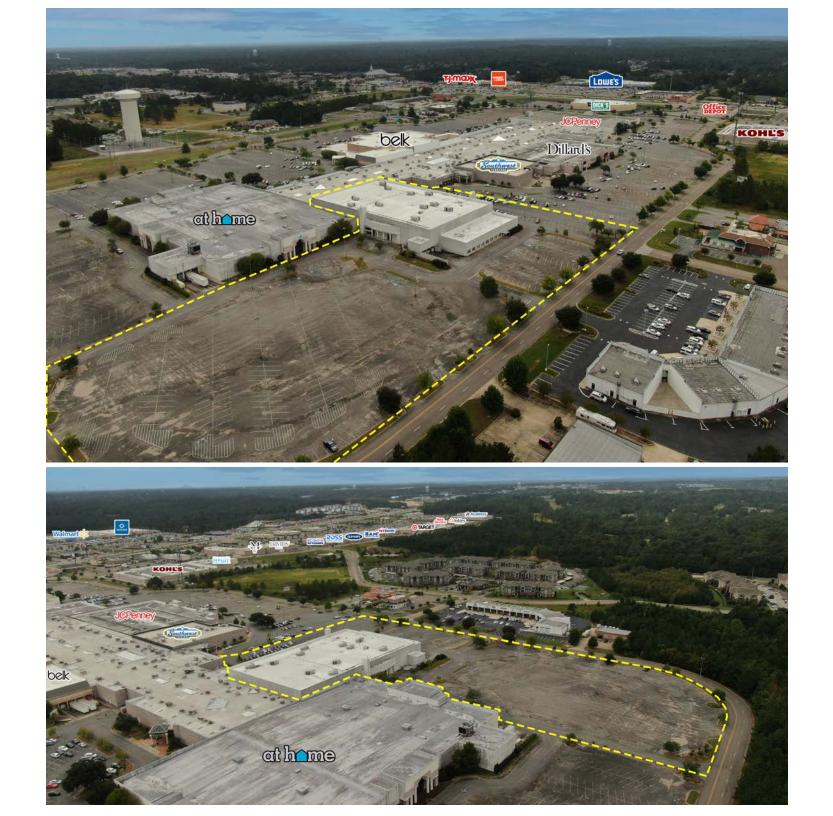

## **TURTLE CREEK MALL SEARS**

1000 Turtle Creek Drive, Hattiesburg, MS

at home

## 8.31 ACRES 134,234 SF BUILDING

Baker Storey McDonald Properties PROVEN RETAIL SOLUTIONS David Baker dbaker@bsmproperties.com Office: 615.373.9511 | Direct: 615.627.3963

3011 Armory Drive, Ste 120, Nashville, TN 37204 | www.bsmproperties.com