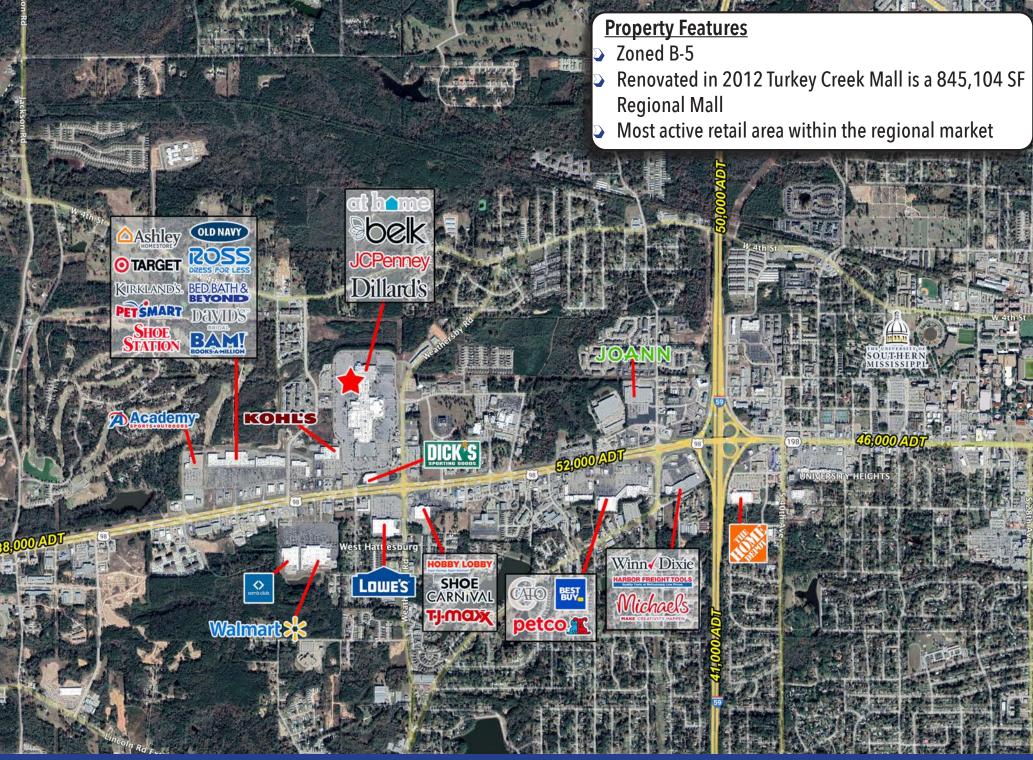

## **TURTLE CREEK MALL SEARS**

1000 Turtle Creek Drive, Hattiesburg, MS

at home

## 8.31 ACRES 134,234 SF BUILDING

Baker Storey McDonald Properties PROVEN RETAIL SOLUTIONS David Baker dbaker@bsmproperties.com Office: 615.373.9511 | Direct: 615.627.3963

3011 Armory Drive, Ste 120, Nashville, TN 37204 | www.bsmproperties.com