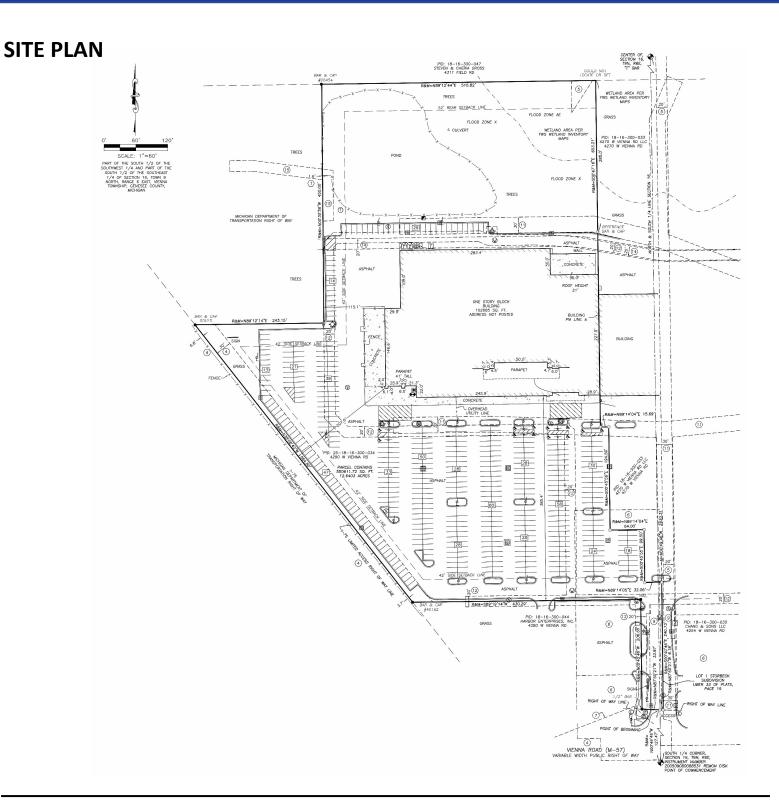

#### SITE INFO

Clio is located roughly 10 miles North of Flint and 20 miles south of Saginaw. The main road and I-75 exit to Clio is Vienna Road. The trade area includes a Walmart and Menards as well as Tractor Supply. There are other small restaurant and shops and the total gross leasable retail area in the market is almost 1 million square feet. This former Kmart is situated at the NEQ of Vienna and I-75. The property is somewhat visible from I-75 and includes a large pylon sign. The location could be leased to one single user or split into 2, 3 or 4 total spaces.