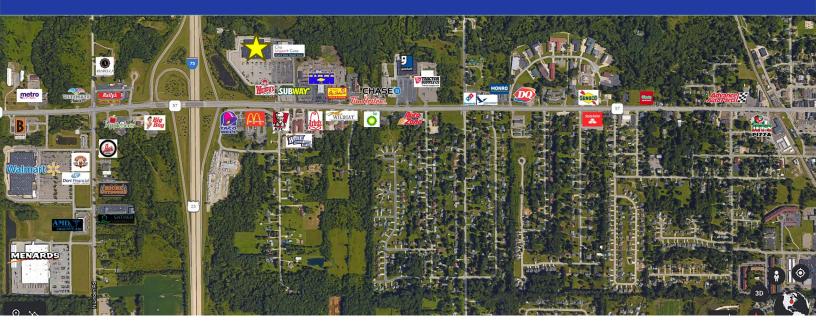

#### SITE INFO

Clio is located roughly 10 miles North of Flint and 20 miles south of Saginaw. The main road and I-75 exit to Clio is Vienna Road. The trade area includes a Walmart and Menards as well as Tractor Supply. There are other small restaurant and shops and the total gross leasable retail area in the market is almost 1 million square feet. This former Kmart is situated at the NEQ of Vienna and I-75. The property is somewhat visible from I-75 and includes a large pylon sign. The location could be leased to one single user or split into 2, 3 or 4 total spaces.