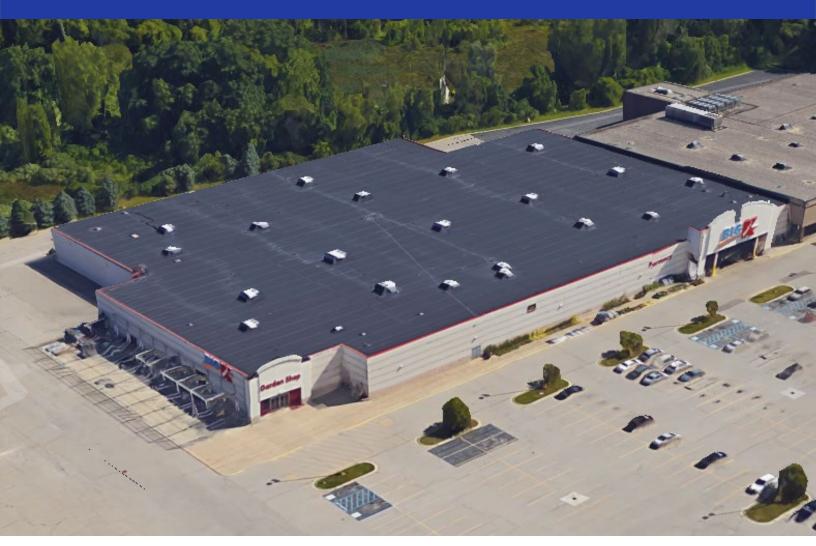

#### SITE INFO

Clio is located roughly 10 miles North of Flint and 20 miles south of Saginaw. The main road and I-75 exit to Clio is Vienna Road. The trade area includes a Walmart and Menards as well as Tractor Supply. There are other small restaurant and shops and the total gross leasable retail area in the market is almost 1 million square feet. This former Kmart is situated at the NEQ of Vienna and I-75. The property is somewhat visible from I-75 and includes a large pylon sign. The location could be leased to one single user or split into 2, 3 or 4 total spaces.