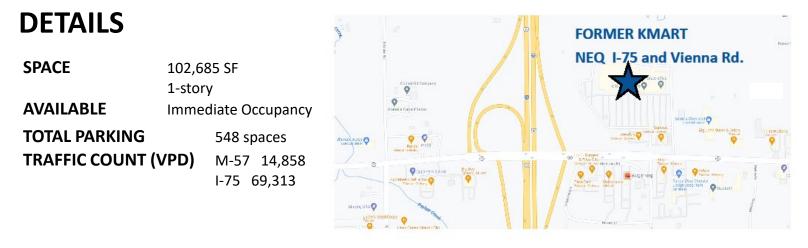

#### SITE INFO

Clio is located roughly 10 miles North of Flint and 20 miles south of Saginaw. The main road and I-75 exit to Clio is Vienna Road. The trade area includes a Walmart and Menards as well as Tractor Supply. There are other small restaurant and shops and the total gross leasable retail area in the market is almost 1 million square feet. This former Kmart is situated at the NEQ of Vienna and I-75. The property is somewhat visible from I-75 and includes a large pylon sign. The location could be leased to one single user or split into 2, 3 or 4 total spaces.