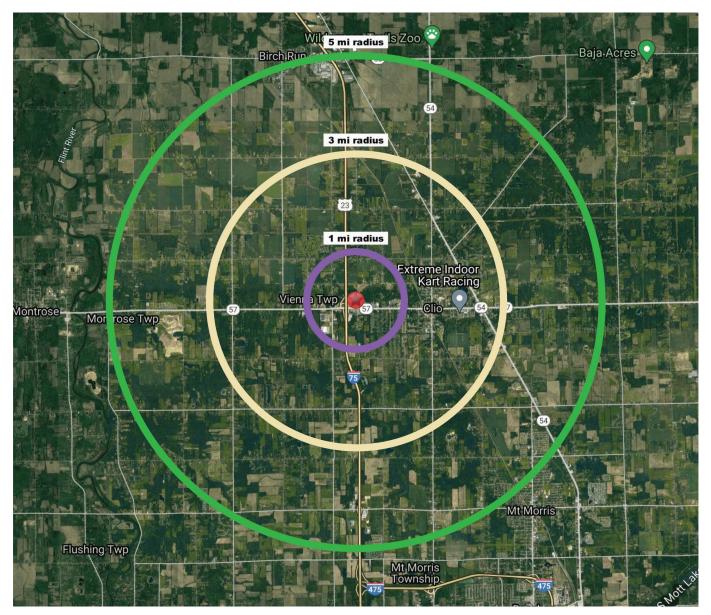

#### SITE INFO

Clio is located roughly 10 miles North of Flint and 20 miles south of Saginaw. The main road and I-75 exit to Clio is Vienna Road. The trade area includes a Walmart and Menards as well as Tractor Supply. There are other small restaurant and shops and the total gross leasable retail area in the market is almost 1 million square feet. This former Kmart is situated at the NEQ of Vienna and I-75. The property is somewhat visible from I-75 and includes a large pylon sign. The location could be leased to one single user or split into 2, 3 or 4 total spaces.

### DEMOGRAPHICS

| Area Demographics     | 1Mile     | 3 Mile   | 5 Mile   | Area Demographics  | 1Mile | 3 Mile | 5 Mile |
|-----------------------|-----------|----------|----------|--------------------|-------|--------|--------|
| Est Population (2022) | 1,469     | 13,456   | 25,615   | Total Businesses   | 115   | 398    | 718    |
| Average HH Income     | \$110,964 | \$76,187 | \$72,660 | Daytime Population | 1097  | 3,725  | 6,770  |
| Households            | 572       | 5,626    | 10,357   |                    |       |        |        |
| Median Age            | 47.0      | 43.2     | 42.6     |                    |       |        |        |