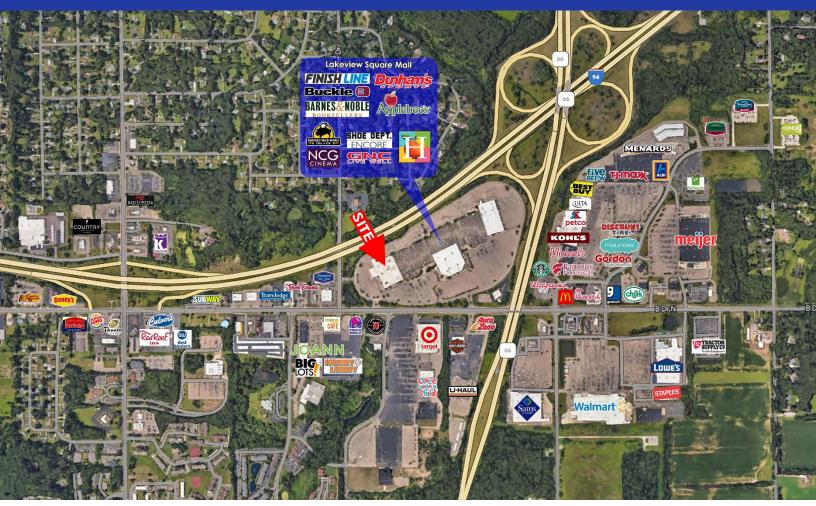

#### SITE INFO

The Lakeview Square Mall in Battle Creek is right at the intersection of I-94 and I-194. Anchors in the mall include Dunham's, Barnes & Noble, NCG Cinema and Horrocks Farm Market, recently opened in March 2023. To the south are such businesses as Walmart, Sam's Club and Target, and to the east Meijer, T.J. Maxx and Kohl's.