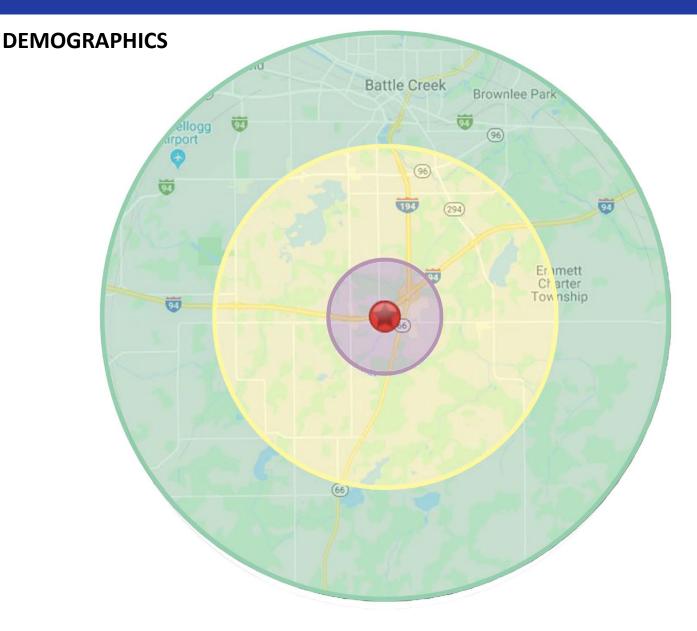

## **FOR SALE - \$1 MILLION** Lakeview Square Mall– Former Sears

5575 Beckley Rd N, Battle Creek, MI 49015

| Area Demographics     | 1 Mile   | 3 Mile   | 5 Mile   | Area Demographics  | 1 Mile | 3 Mile | 5 Mile |
|-----------------------|----------|----------|----------|--------------------|--------|--------|--------|
| Est Population (2022) | 4,814    | 22,679   | 56,854   | Total Businesses   | 326    | 852    | 2,019  |
| Average HH Income     | \$62,459 | \$87,165 | \$70,180 | Daytime Population | 3,912  | 9,029  | 25,892 |
| Households            | 2,315    | 9,626    | 23,077   |                    |        |        |        |
| Median Age            | 33.7     | 40.7     | 37.5     |                    |        |        |        |