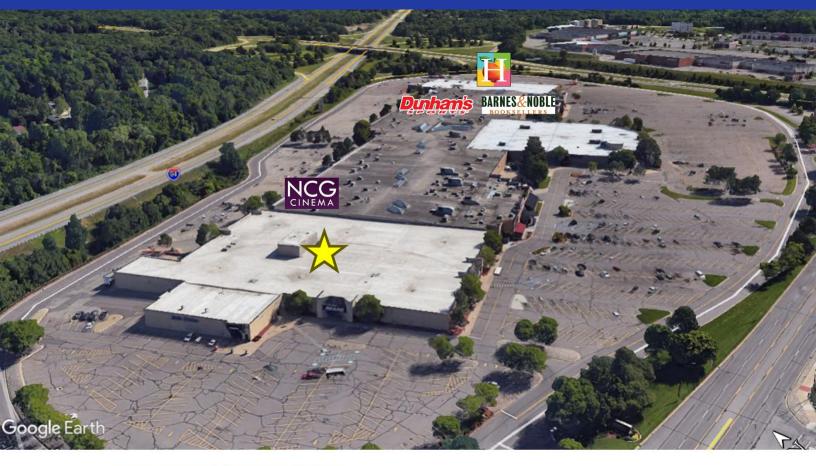

### **FOR SALE - \$1 MILLION** Lakeview Square Mall– Former Sears 5575 Beckley Rd N, Battle Creek, MI 49015

| DETAILS             |                     |
|---------------------|---------------------|
| SPACE               | 100,415 SF          |
|                     | 1-story             |
| PARKING             | 502                 |
| LAND                | 7.81 acres          |
| AVAILABLE           | Immediate Occupancy |
| <b>ASKING PRICE</b> | \$1 Million         |

#### SITE INFO

The Lakeview Square Mall in Battle Creek is right at the intersection of I-94 and I-194. Anchors in the mall include Dunham's, Barnes & Noble, NCG Cinema and Horrocks Farm Market, recently opened in March 2023. To the south are such businesses as Walmart, Sam's Club and Target, and to the east Meijer, T.J. Maxx and Kohl's.