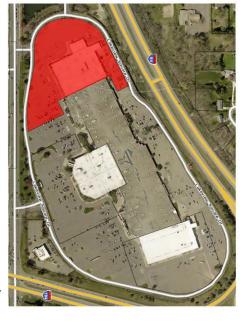

# **FOR SALE - \$1 MILLION** Lakeview Square Mall– Former Sears

5575 Beckley Rd N, Battle Creek, MI 49015

**SITE PLAN** 