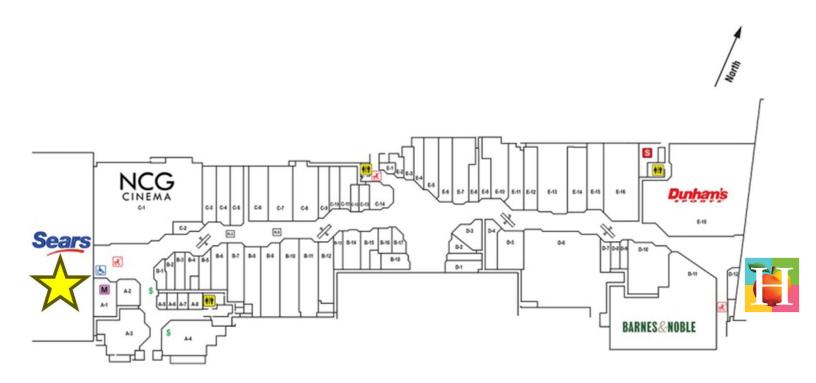

# **FOR SALE - \$1 MILLION** Lakeview Square Mall– Former Sears

5575 Beckley Rd N, Battle Creek, MI 49015

**SITE PLAN** 