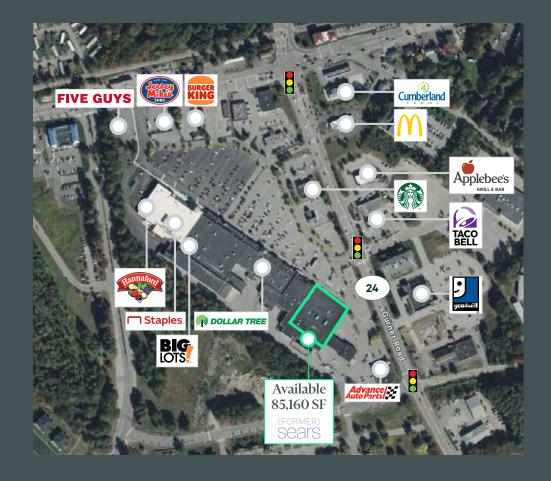

## **Features**

- + Single story former Sears (85,160 SF) anchor box available
- + Join other retailers including Hannaford, Staples, Big Lots and Dollar Tree
- + High visibility intersection

| 2023 Demographics                  | 1 Mile   | 3 Miles   | 5 Miles   |
|------------------------------------|----------|-----------|-----------|
| Estimated Population               | 1,799    | 18,077    | 35,445    |
| Estimated Households               | 742      | 7,468     | 15,633    |
| Estimated Average Household Income | \$86,344 | \$102,535 | \$100,054 |
| Estimated Daytime Population       | 2,416    | 24,009    | 42,012    |

8 Gurnet Road Brunswick. Maine