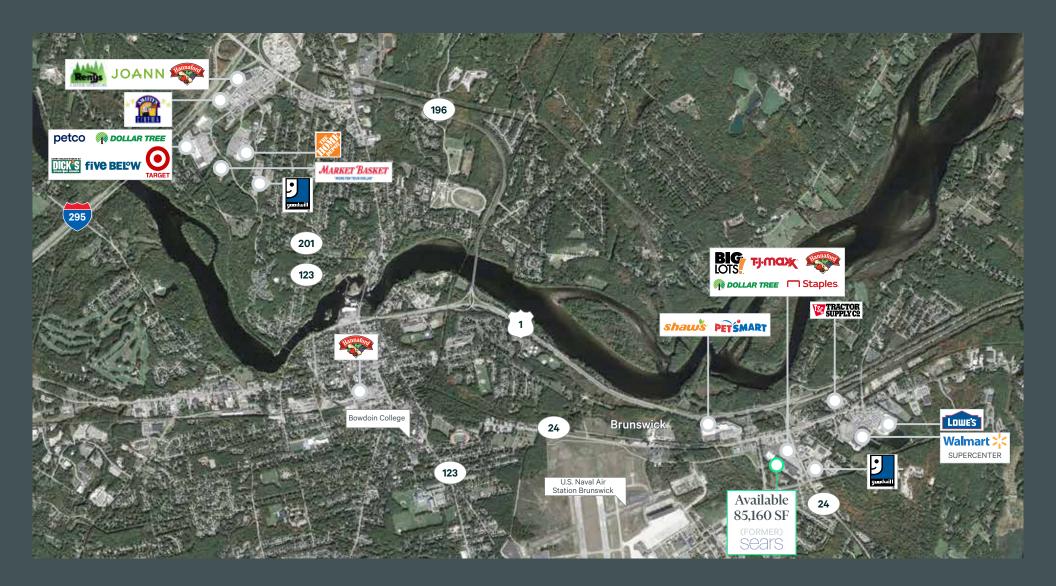

## **Features**

- + Single story former Sears (85,160 SF) anchor box available
- + Join other retailers including Hannaford, Staples, Big Lots and Dollar Tree
- + High visibility intersection

| 2023 Demographics                  | 1 Mile   | 3 Miles   | 5 Miles   |
|------------------------------------|----------|-----------|-----------|
| Estimated Population               | 1,799    | 18,077    | 35,445    |
| Estimated Households               | 742      | 7,468     | 15,633    |
| Estimated Average Household Income | \$86,344 | \$102,535 | \$100,054 |
| Estimated Daytime Population       | 2,416    | 24,009    | 42,012    |

8 Gurnet Road Brunswick. Maine