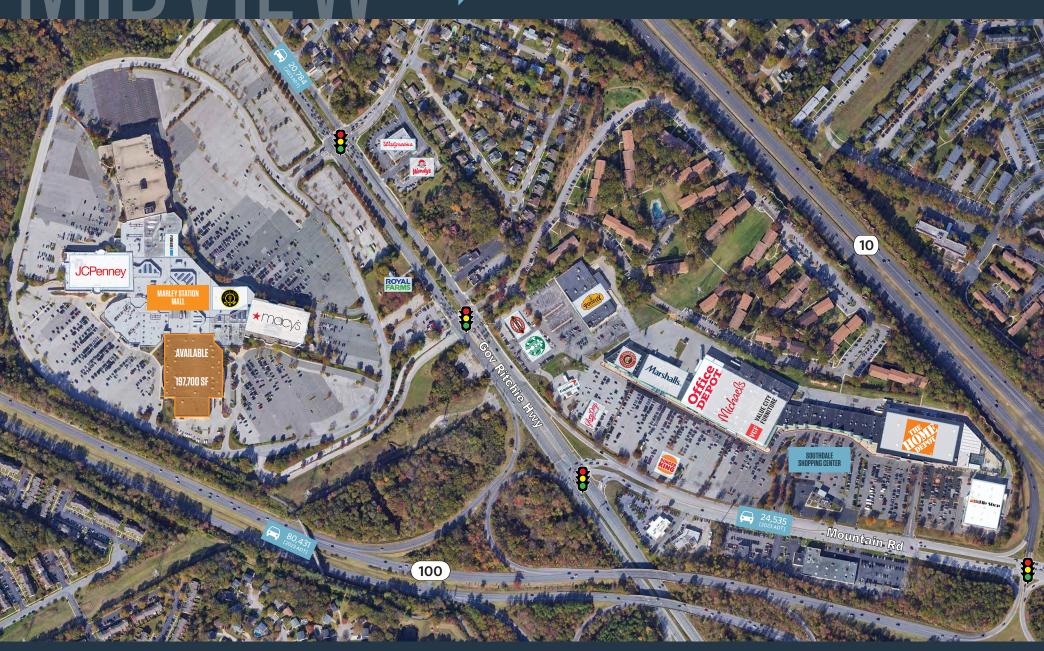

### RETAIL FOR SUBLEASE

- Former Sears (two levels) total of 197,700 SF positioned directly off Route 100, Route 2 and Route 10 at Marley Station Mall.
- Amplified trade area draws customers from the surrounding markets of Glen Burnie, Pasadena, Severna Park, Arnold, Millersville and more.
- Adjacent to Southdale Shopping Center, which is home to: The Home Depot, PetSmart, Marshalls, Michaels and more.
- 1.6 Miles to Pasadena Crossroads, which is home to: Sprouts, HomeGoods, Hobby Lobby, LA Fitness, Ulta, DSW, T.J.Maxx and more.

#### PROPERTY HIGHLIGHTS:

Former Sears (two levels) total of 197,700 SF

Parcel Size: 10 Acres

Zoning: C-3

#### TRAFFIC COUNTS | 2023:

MD-100 80,431 ADT Governor Ritchie Hwy 20,784 ADT