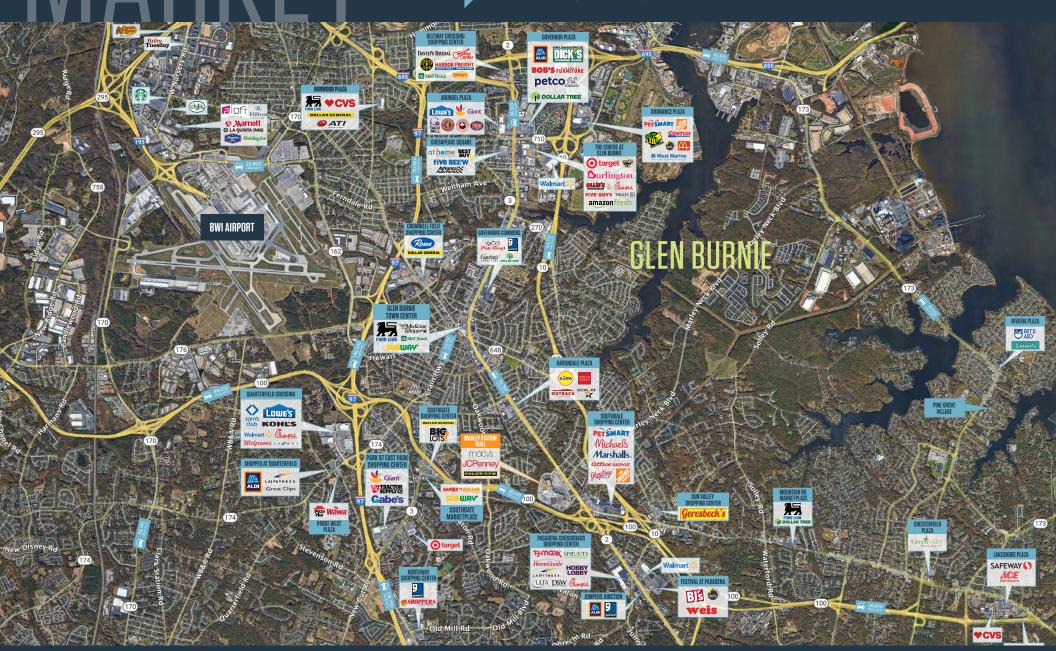

### RETAIL FOR SUBLEASE

- Former Sears (two levels) total of 197,700 SF positioned directly off Route 100, Route 2 and Route 10 at Marley Station Mall.
- Amplified trade area draws customers from the surrounding markets of Glen Burnie, Pasadena, Severna Park, Arnold, Millersville and more.
- Adjacent to Southdale Shopping Center, which is home to: The Home Depot, PetSmart, Marshalls, Michaels and more.
- 1.6 Miles to Pasadena Crossroads, which is home to: Sprouts, HomeGoods, Hobby Lobby, LA Fitness, Ulta, DSW, T.J.Maxx and more.