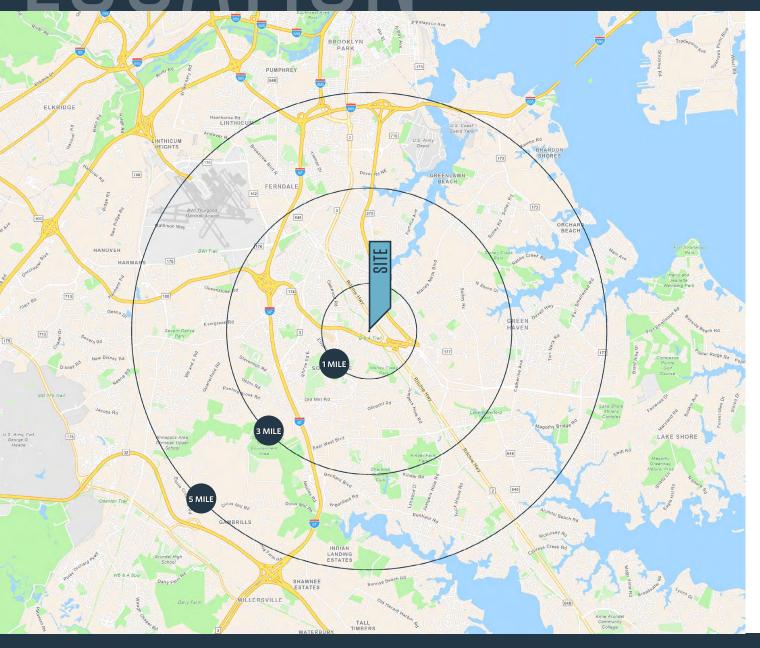

#### DEMOGRAPHICS | 2024:

1-MILE 3-MILE 5-MILE

Population

16,650 96,534 195,127

**Daytime Population** 

16,106 79,627 180,421

Households

6,623 36,684 72,689

Average HH Income

\$108,949 \$125,525 \$140,052