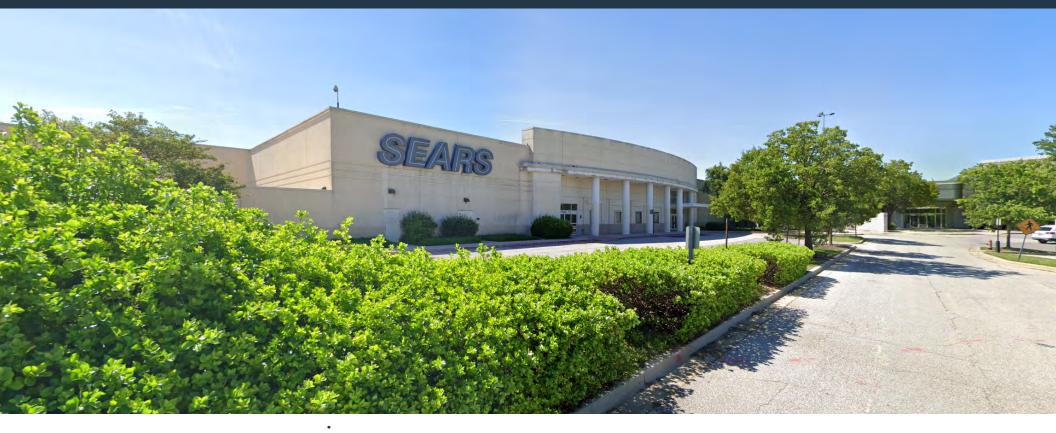

### RETAIL FOR SUBLEASE

- Former Sears (two levels) total of 197,700 SF positioned directly off Route 100, Route 2 and Route 10 at Marley Station Mall.
- Amplified trade area draws customers from the surrounding markets of Glen Burnie, Pasadena, Severna Park, Arnold, Millersville and more.
- Adjacent to Southdale Shopping Center, which is home to: The Home Depot, PetSmart, Marshalls, Michaels and more.
- 1.6 Miles to Pasadena Crossroads, which is home to: Sprouts, HomeGoods, Hobby Lobby, LA Fitness, Ulta, DSW, T.J.Maxx and more.

#### PROPERTY HIGHLIGHTS:

Former Sears (two levels) total of 197,700 SF

Parcel Size: 10 Acres

Zoning: C-3